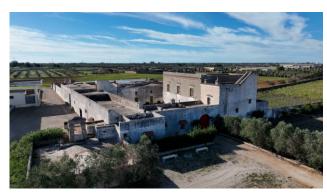

In addition to the main building, the property includes two additional units, one of which is used as a warehouse and the other one is dedicated to the wine retail.

The property also includes a splendid Masseria dating back to 1800, on two levels, ground floor and first floor, featuring beautiful lounges and large panoramic terraces.

Adjacent to the Masseria there are further rooms which were once used both by the domestic staff and as storages, with a total covered area of approximately 2,400 sqm.

The Masseria still preserves all the places connected to the agricultural activities of the past: the lodgings for the farmers, the ancient oven, the tamks for collecting the rainwater, the dovecote, the granaries, the rooms for storing seeds, those for processing milk and ripening cheese, and the oil mill.