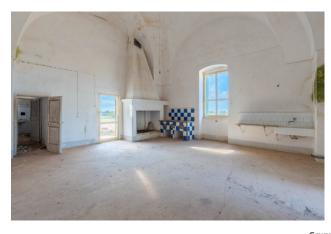

In addition to the main building, the property includes two additional units, one of which is used as a warehouse and the other one is dedicated to the wine retail.

The property also includes a splendid Masseria dating back to 1800, on two levels, ground floor and first floor, featuring beautiful lounges and large panoramic terraces.

Adjacent to the Masseria there are further rooms which were once used both by the domestic staff and as storages, with a total covered area of approximately 2,400 sqm.

The Masseria still preserves all the places connected to the agricultural activities of the past: the lodgings for the farmers, the ancient oven, the tamks for collecting the rainwater, the dovecote, the granaries, the rooms for storing seeds, those for processing milk and ripening cheese, and the oil mill.