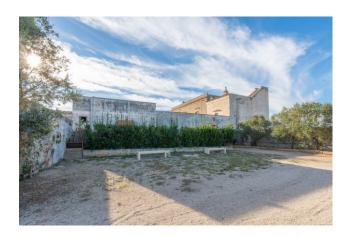

With a very large complex of buildings, the cellar covers an area of about 2,700 sqm.

The main building consists of two levels, ground floor and basement, with large rooms inside which feature majestic vaulted ceilings and a modern wine cellar for the production of wines for the market.

In addition to the main building, the property includes two additional units, one of which is used as a warehouse and the other one is dedicated to the wine retail.

The property also includes a splendid Masseria dating back to 1800, on two levels, ground floor and first floor, featuring beautiful lounges and large panoramic terraces.