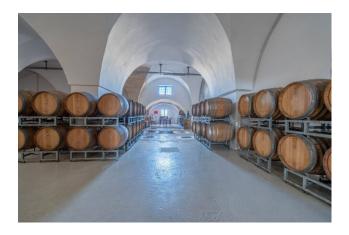

With a very large complex of buildings, the cellar covers an area of about 2,700 sqm.

The main building consists of two levels, ground floor and basement, with large rooms inside which feature majestic vaulted ceilings and a modern wine cellar for the production of wines for the market.

The company produces different kinds of Negroamaro and Montepulciano wines. The vineyards are cultivated following the principles of sustainable agriculture and using certified low environmental impact products.