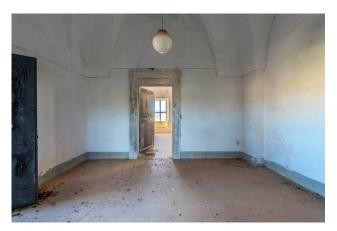

In addition to the main building, the property includes two additional units, one of which is used as a warehouse and the other one is dedicated to the wine retail.

The property also includes a splendid Masseria dating back to 1800, on two levels, ground floor and first floor, featuring beautiful lounges and large panoramic terraces.

Adjacent to the Masseria there are further rooms which were once used both by the domestic staff and as storages, with a total covered area of approximately 2,400 sqm.

The Masseria still preserves all the places connected to the agricultural activities of the past: the lodgings for the farmers, the ancient oven, the tamks for collecting the rainwater, the dovecote, the granaries, the rooms for storing seeds, those for processing milk and ripening cheese, and the oil mill.