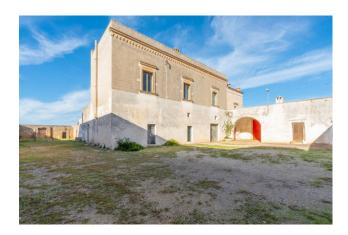

In addition to the main building, the property includes two additional units, one of which is used as a warehouse and the other one is dedicated to the wine retail.

The property also includes a splendid Masseria dating back to 1800, on two levels, ground floor and first floor, featuring beautiful lounges and large panoramic terraces.

Adjacent to the Masseria there are further rooms which were once used both by the domestic staff and as storages, with a total covered area of approximately 2,400 sqm.

The Masseria still preserves all the places connected to the agricultural activities of the past: the lodgings for the farmers, the ancient oven, the tamks for collecting the rainwater, the dovecote, the granaries, the rooms for storing seeds, those for processing milk and ripening cheese, and the oil mill.