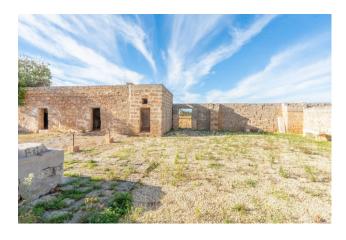

In addition to the main building, the property includes two additional units, one of which is used as a warehouse and the other one is dedicated to the wine retail.

The property also includes a splendid Masseria dating back to 1800, on two levels, ground floor and first floor, featuring beautiful lounges and large panoramic terraces.

Adjacent to the Masseria there are further rooms which were once used both by the domestic staff and as storages, with a total covered area of approximately 2,400 sqm.

The Masseria still preserves all the places connected to the agricultural activities of the past: the lodgings for the farmers, the ancient oven, the tamks for collecting the rainwater, the dovecote, the granaries, the rooms for storing seeds, those for processing milk and ripening cheese, and the oil mill.