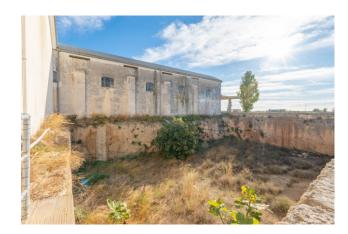

In addition to the main building, the property includes two additional units, one of which is used as a warehouse and the other one is dedicated to the wine retail.

The property also includes a splendid Masseria dating back to 1800, on two levels, ground floor and first floor, featuring beautiful lounges and large panoramic terraces.

Adjacent to the Masseria there are further rooms which were once used both by the domestic staff and as storages, with a total covered area of approximately 2,400 sqm.

The Masseria still preserves all the places connected to the agricultural activities of the past: the lodgings for the farmers, the ancient oven, the tamks for collecting the rainwater, the dovecote, the granaries, the rooms for storing seeds, those for processing milk and ripening cheese, and the oil mill.