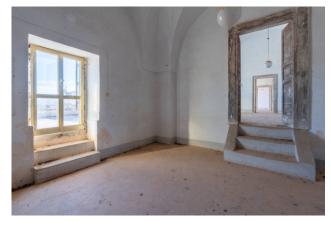

In addition to the main building, the property includes two additional units, one of which is used as a warehouse and the other one is dedicated to the wine retail.

The property also includes a splendid Masseria dating back to 1800, on two levels, ground floor and first floor, featuring beautiful lounges and large panoramic terraces.

Adjacent to the Masseria there are further rooms which were once used both by the domestic staff and as storages, with a total covered area of approximately 2,400 sqm.

The Masseria still preserves all the places connected to the agricultural activities of the past: the lodgings for the farmers, the ancient oven, the tamks for collecting the rainwater, the dovecote, the granaries, the rooms for storing seeds, those for processing milk and ripening cheese, and the oil mill.