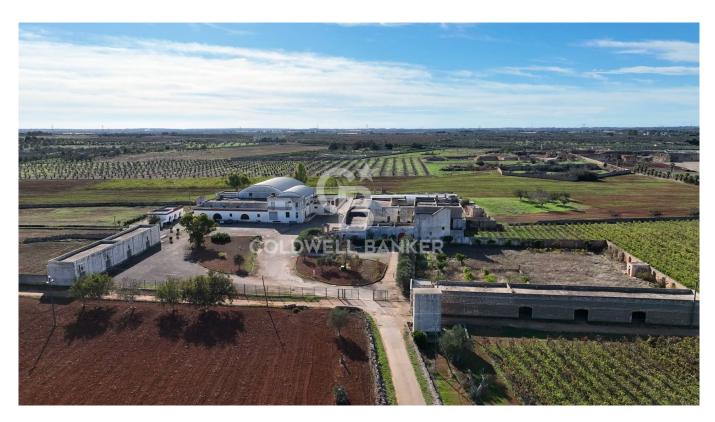

### 5.200 sq.m. | Bathrooms: 5 | Rooms: 50

COPERTINO - LECCE - SALENTO

A few kilometres from the centre of Copertino, immersed in about 30 hectares of land, stands an ancient agricultural property consisting of a wine-making cellar and an old masseria dating back to the mid-1800s.

With a very large complex of buildings, the cellar covers an area of about 2,700 sqm.

The main building consists of two levels, ground floor and basement, with large rooms inside which feature majestic vaulted ceilings and a modern wine cellar for the production of wines for the market.

In addition to the main building, the property includes two additional units, one of which is used as a warehouse and the other one is dedicated to the wine retail.

The property also includes a splendid Masseria dating back to 1800, on two levels, ground floor and first floor, featuring beautiful lounges and large panoramic terraces.

Adjacent to the Masseria there are further rooms which were once used both by the domestic staff and as storages, with a total covered area of approximately 2,400 sqm.

The Masseria still preserves all the places connected to the agricultural activities of the past: the lodgings for the farmers, the ancient oven, the tamks for collecting the rainwater, the dovecote, the granaries, the rooms for storing seeds, those for processing milk and ripening cheese, and the oil mill.