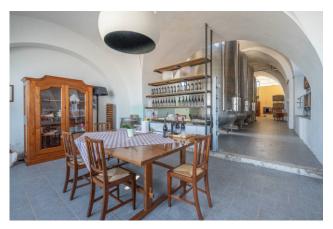

In addition to the main building, the property includes two additional units, one of which is used as a warehouse and the other one is dedicated to the wine retail.

The property also includes a splendid Masseria dating back to 1800, on two levels, ground floor and first floor, featuring beautiful lounges and large panoramic terraces.

Adjacent to the Masseria there are further rooms which were once used both by the domestic staff and as storages, with a total covered area of approximately 2,400 sqm.

The Masseria still preserves all the places connected to the agricultural activities of the past: the lodgings for the farmers, the ancient oven, the tamks for collecting the rainwater, the dovecote, the granaries, the rooms for storing seeds, those for processing milk and ripening cheese, and the oil mill.