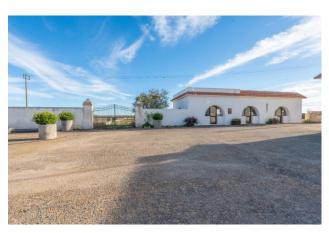

In addition to the main building, the property includes two additional units, one of which is used as a warehouse and the other one is dedicated to the wine retail.

The property also includes a splendid Masseria dating back to 1800, on two levels, ground floor and first floor, featuring beautiful lounges and large panoramic terraces.

Adjacent to the Masseria there are further rooms which were once used both by the domestic staff and as storages, with a total covered area of approximately 2,400 sqm.

The Masseria still preserves all the places connected to the agricultural activities of the past: the lodgings for the farmers, the ancient oven, the tamks for collecting the rainwater, the dovecote, the granaries, the rooms for storing seeds, those for processing milk and ripening cheese, and the oil mill.