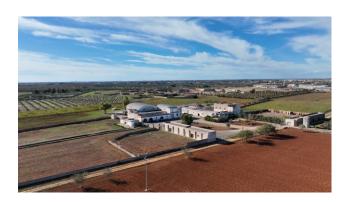

### 5.200 sq.m. | Bathrooms: 5 | Rooms: 50

COPERTINO - LECCE - SALENTO

A few kilometres from the centre of Copertino, immersed in about 30 hectares of land, stands an ancient agricultural property consisting of a wine-making cellar and an old masseria dating back to the mid-1800s.

The complexity of this prestigious agricultural estate, immersed in the green Salento countryside in one of the most productive areas of the Salento region, certainly makes it an excellent investment opportunity for those who want to invest in the production of fine wines or in food and wine tourism and hospitality, also making use of the funds of Regione Puglia for agriculture or the restoration of historical heritage.

This beautiful property is located 15 km from Lecce, 10 km from Nardò, about 20 km from the beautiful seaside towns of Santa Maria al Bagno and Santa Caterina and 44 km from Brindisi airport.