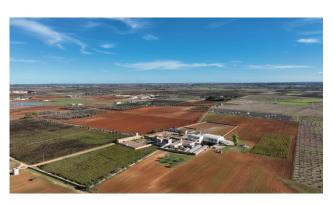

### 5.200 sq.m. | Bathrooms: 5 | Rooms: 50

COPERTINO - LECCE - SALENTO

A few kilometres from the centre of Copertino, immersed in about 30 hectares of land, stands an ancient agricultural property consisting of a wine-making cellar and an old masseria dating back to the mid-1800s.

With a very large complex of buildings, the cellar covers an area of about 2,700 sqm.

The main building consists of two levels, ground floor and basement, with large rooms inside which feature majestic vaulted ceilings and a modern wine cellar for the production of wines for the market.

In addition to the main building, the property includes two additional units, one of which is used as a warehouse and the other one is dedicated to the wine retail.

The property also includes a splendid Masseria dating back to 1800, on two levels, ground floor and first floor, featuring beautiful lounges and large panoramic terraces.

The complexity of this prestigious agricultural estate, immersed in the green Salento countryside in one of the most productive areas of the Salento region, certainly makes it an excellent investment opportunity for those who want to invest in the production of fine wines or in food and wine tourism and hospitality, also making use of the funds of Regione Puglia for agriculture or the restoration of historical heritage.