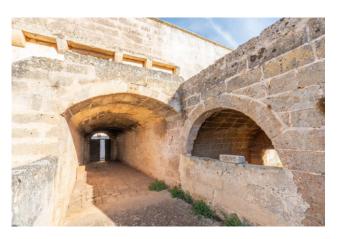

With a very large complex of buildings, the cellar covers an area of about 2,700 sqm.

The main building consists of two levels, ground floor and basement, with large rooms inside which feature majestic vaulted ceilings and a modern wine cellar for the production of wines for the market.

Adjacent to the Masseria there are further rooms which were once used both by the domestic staff and as storages, with a total covered area of approximately 2,400 sqm.

The Masseria still preserves all the places connected to the agricultural activities of the past: the lodgings for the farmers, the ancient oven, the tamks for collecting the rainwater, the dovecote, the granaries, the rooms for storing seeds, those for processing milk and ripening cheese, and the oil mill.