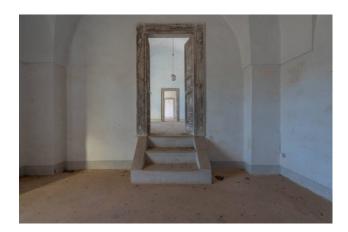

In addition to the main building, the property includes two additional units, one of which is used as a warehouse and the other one is dedicated to the wine retail.

The property also includes a splendid Masseria dating back to 1800, on two levels, ground floor and first floor, featuring beautiful lounges and large panoramic terraces.

Adjacent to the Masseria there are further rooms which were once used both by the domestic staff and as storages, with a total covered area of approximately 2,400 sqm.

The Masseria still preserves all the places connected to the agricultural activities of the past: the lodgings for the farmers, the ancient oven, the tamks for collecting the rainwater, the dovecote, the granaries, the rooms for storing seeds, those for processing milk and ripening cheese, and the oil mill.