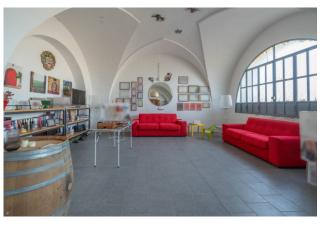

With a very large complex of buildings, the cellar covers an area of about 2,700 sqm.

The main building consists of two levels, ground floor and basement, with large rooms inside which feature majestic vaulted ceilings and a modern wine cellar for the production of wines for the market.

In addition to the main building, the property includes two additional units, one of which is used as a warehouse and the other one is dedicated to the wine retail.

The property also includes a splendid Masseria dating back to 1800, on two levels, ground floor and first floor, featuring beautiful lounges and large panoramic terraces.

Adjacent to the Masseria there are further rooms which were once used both by the domestic staff and as storages, with a total covered area of approximately 2,400 sqm.

The Masseria still preserves all the places connected to the agricultural activities of the past: the lodgings for the farmers, the ancient oven, the tamks for collecting the rainwater, the dovecote, the granaries, the rooms for storing seeds, those for processing milk and ripening cheese, and the oil mill.