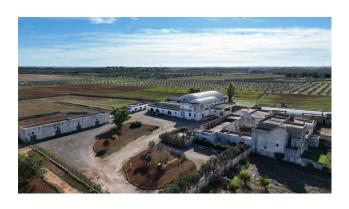

### 5.200 sq.m. | Bathrooms: 5 | Rooms: 50

COPERTINO - LECCE - SALENTO

A few kilometres from the centre of Copertino, immersed in about 30 hectares of land, stands an ancient agricultural property consisting of a wine-making cellar and an old masseria dating back to the mid-1800s.

With a very large complex of buildings, the cellar covers an area of about 2,700 sqm.

The main building consists of two levels, ground floor and basement, with large rooms inside which feature majestic vaulted ceilings and a modern wine cellar for the production of wines for the market.

In addition to the main building, the property includes two additional units, one of which is used as a warehouse and the other one is dedicated to the wine retail.

The property also includes a splendid Masseria dating back to 1800, on two levels, ground floor and first floor, featuring beautiful lounges and large panoramic terraces.