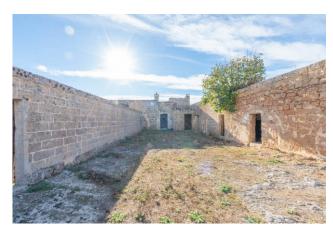

In addition to the main building, the property includes two additional units, one of which is used as a warehouse and the other one is dedicated to the wine retail.

The property also includes a splendid Masseria dating back to 1800, on two levels, ground floor and first floor, featuring beautiful lounges and large panoramic terraces.

Adjacent to the Masseria there are further rooms which were once used both by the domestic staff and as storages, with a total covered area of approximately 2,400 sqm.

The Masseria still preserves all the places connected to the agricultural activities of the past: the lodgings for the farmers, the ancient oven, the tamks for collecting the rainwater, the dovecote, the granaries, the rooms for storing seeds, those for processing milk and ripening cheese, and the oil mill.