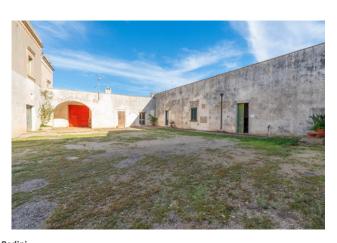

### 5.200 sq.m. | Bathrooms: 5 | Rooms: 50

COPERTINO - LECCE - SALENTO

A few kilometres from the centre of Copertino, immersed in about 30 hectares of land, stands an ancient agricultural property consisting of a wine-making cellar and an old masseria dating back to the mid-1800s.

With a very large complex of buildings, the cellar covers an area of about 2,700 sqm.

The main building consists of two levels, ground floor and basement, with large rooms inside which feature majestic vaulted ceilings and a modern wine cellar for the production of wines for the market.

In addition to the main building, the property includes two additional units, one of which is used as a warehouse and the other one is dedicated to the wine retail.

The property also includes a splendid Masseria dating back to 1800, on two levels, ground floor and first floor, featuring beautiful lounges and large panoramic terraces.

Adjacent to the Masseria there are further rooms which were once used both by the domestic staff and as storages, with a total covered area of approximately 2,400 sqm.

The Masseria still preserves all the places connected to the agricultural activities of the past: the lodgings for the farmers, the ancient oven, the tamks for collecting the rainwater, the dovecote, the granaries, the rooms for storing seeds, those for processing milk and ripening cheese, and the oil mill.