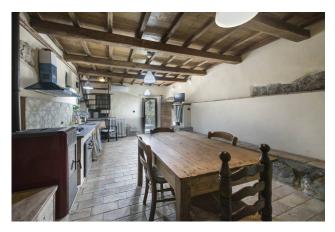

The property is in excellent conservation conditions.

The internal spaces, for a total of 69 square meters, are well distributed and consist of 2 rooms, including a bright bedroom, a bathroom and a large living area with kitchenette.

The house is completely furnished with style and taste, but can be customized according to your needs.

The fixtures and windows are made of wood with double glazing, a guarantee of acoustic and thermal insulation.