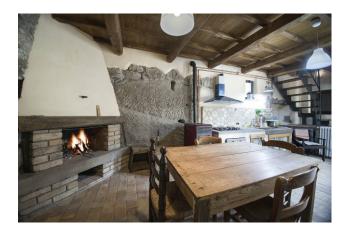

The property is in excellent conservation conditions.

The internal spaces, for a total of 69 square meters, are well distributed and consist of 2 rooms, including a bright bedroom, a bathroom and a large living area with kitchenette.

The house is completely furnished with style and taste, but can be customized according to your needs.

The fixtures and windows are made of wood with double glazing, a guarantee of acoustic and thermal insulation.