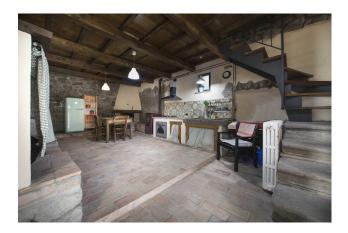

The property is in excellent conservation conditions.

The internal spaces, for a total of 69 square meters, are well distributed and consist of 2 rooms, including a bright bedroom, a bathroom and a large living area with kitchenette.

The house is completely furnished with style and taste, but can be customized according to your needs.

The fixtures and windows are made of wood with double glazing, a guarantee of acoustic and thermal insulation.