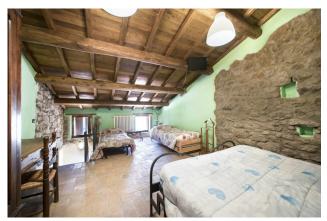

## 69 sq.m. | Bathrooms: 1 | Bedrooms: 1 | Rooms: 2

Bagnaia - a few steps from the main square

We offer for sale this splendid detached house located in one of the most sought-after areas of Viterbo, precisely in Bagnaia.

The property is in excellent conservation conditions.

The internal spaces, for a total of 69 square meters, are well distributed and consist of 2 rooms, including a bright bedroom, a bathroom and a large living area with kitchenette.

The house is completely furnished with style and taste, but can be customized according to your needs.

The fixtures and windows are made of wood with double glazing, a guarantee of acoustic and thermal insulation.