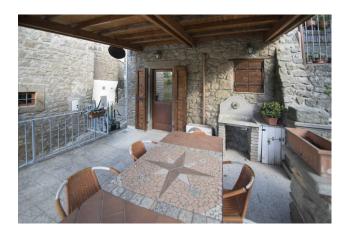

Furthermore, the property has a terrace, perfect for enjoying moments of relaxation outdoors.

This is the perfect opportunity for those who want to live in a quiet and independent context, without giving up the services and convenience of the city.

## Features

| Property ID: CBI006-7-332637 | Contract: Sale                                   |
|------------------------------|--------------------------------------------------|
| Categoria: Indipendent house | Address: Strada Pierina                          |
| Zip Code: 1100               | Municipality: Viterbo                            |
| Zona: Bagnaia                | Total sqm: 69 sq.m.                              |
| Bedrooms: 1                  | Bathrooms: 1                                     |
| Rooms: 2                     | Internal condition: Good                         |
| Floor: Ground Floor          | Total floors: 2                                  |
| Independent heating: Heating | Current Status: Available after the deed of sale |
| Balconies: Present, 18 sq.m. | Kitchen: Kitchenette                             |