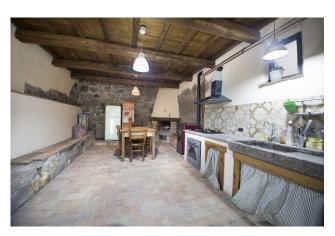

The property is in excellent conservation conditions.

The internal spaces, for a total of 69 square meters, are well distributed and consist of 2 rooms, including a bright bedroom, a bathroom and a large living area with kitchenette.

The house is completely furnished with style and taste, but can be customized according to your needs.

The fixtures and windows are made of wood with double glazing, a guarantee of acoustic and thermal insulation.