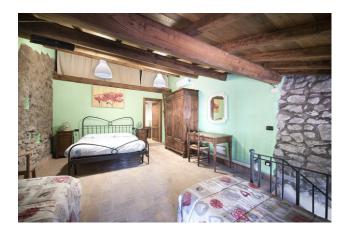

## 69 sq.m. | Bathrooms: 1 | Bedrooms: 1 | Rooms: 2

Bagnaia - a few steps from the main square

We offer for sale this splendid detached house located in one of the most sought-after areas of Viterbo, precisely in Bagnaia.

The property is in excellent conservation conditions.

The internal spaces, for a total of 69 square meters, are well distributed and consist of 2 rooms, including a bright bedroom, a bathroom and a large living area with kitchenette.

The house is completely furnished with style and taste, but can be customized according to your needs.

The fixtures and windows are made of wood with double glazing, a guarantee of acoustic and thermal insulation.