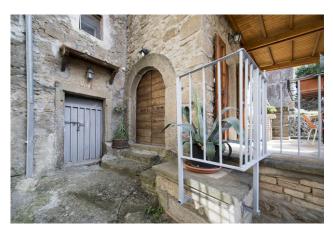

The property is in excellent conservation conditions.

The internal spaces, for a total of 69 square meters, are well distributed and consist of 2 rooms, including a bright bedroom, a bathroom and a large living area with kitchenette.

The house is completely furnished with style and taste, but can be customized according to your needs.

The fixtures and windows are made of wood with double glazing, a guarantee of acoustic and thermal insulation.