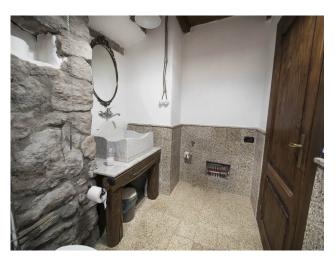

The property is in excellent conservation conditions.

The internal spaces, for a total of 69 square meters, are well distributed and consist of 2 rooms, including a bright bedroom, a bathroom and a large living area with kitchenette.

## Features

| Property ID: CBI006-7-332637 | Contract: Sale                                   |
|------------------------------|--------------------------------------------------|
| Categoria: Indipendent house | Address: Strada Pierina                          |
| Zip Code: 1100               | Municipality: Viterbo                            |
| Zona: Bagnaia                | Total sqm: 69 sq.m.                              |
| Bedrooms: 1                  | Bathrooms: 1                                     |
| Rooms: 2                     | Internal condition: Good                         |
| Floor: Ground Floor          | Total floors: 2                                  |
| Independent heating: Heating | Current Status: Available after the deed of sale |
| Balconies: Present, 18 sq.m. | Kitchen: Kitchenette                             |