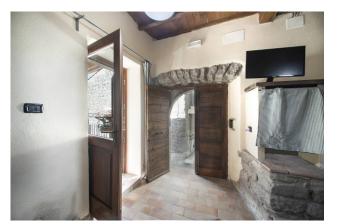

The property is in excellent conservation conditions.

The internal spaces, for a total of 69 square meters, are well distributed and consist of 2 rooms, including a bright bedroom, a bathroom and a large living area with kitchenette.

The house is completely furnished with style and taste, but can be customized according to your needs.

The fixtures and windows are made of wood with double glazing, a guarantee of acoustic and thermal insulation.