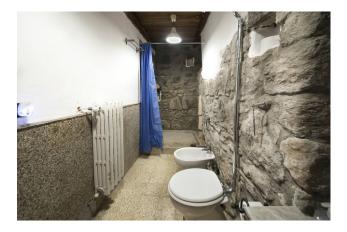

The property is in excellent conservation conditions.

The internal spaces, for a total of 69 square meters, are well distributed and consist of 2 rooms, including a bright bedroom, a bathroom and a large living area with kitchenette.

## Features

| Property ID: CBI006-7-332637 | Contract: Sale                                   |
|------------------------------|--------------------------------------------------|
| Categoria: Indipendent house | Address: Strada Pierina                          |
| Zip Code: 1100               | Municipality: Viterbo                            |
| Zona: Bagnaia                | Total sqm: 69 sq.m.                              |
| Bedrooms: 1                  | Bathrooms: 1                                     |
| Rooms: 2                     | Internal condition: Good                         |
| Floor: Ground Floor          | Total floors: 2                                  |
| Independent heating: Heating | Current Status: Available after the deed of sale |
| Balconies: Present, 18 sq.m. | Kitchen: Kitchenette                             |