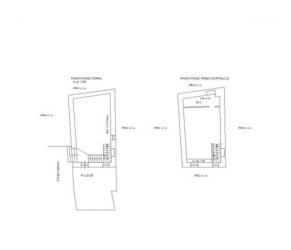

## 69 sq.m. | Bathrooms: 1 | Bedrooms: 1 | Rooms: 2

Bagnaia - a few steps from the main square

We offer for sale this splendid detached house located in one of the most sought-after areas of Viterbo, precisely in Bagnaia.

## Features

| Property ID: CBI006-7-332637 | Contract: Sale                                   |
|------------------------------|--------------------------------------------------|
| Categoria: Indipendent house | Address: Strada Pierina                          |
| Zip Code: 1100               | Municipality: Viterbo                            |
| Zona: Bagnaia                | Total sqm: 69 sq.m.                              |
| Bedrooms: 1                  | Bathrooms: 1                                     |
| Rooms: 2                     | Internal condition: Good                         |
| Floor: Ground Floor          | Total floors: 2                                  |
| Independent heating: Heating | Current Status: Available after the deed of sale |
| Balconies: Present, 18 sq.m. | Kitchen: Kitchenette                             |