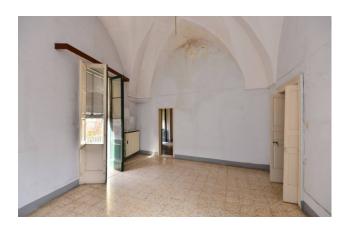

The entrance to the house is via a large wooden door which leads to an atrium; on the right side of it, there is a first room used as storage.

From here a staircase leads to the first floor where the main house is composed of an entrance hall and 5 large and bright rooms, namely sitting room, kitchen and three bedrooms, all of them featuring high ceilings, characteristic star vaults and ancient floors with the typical tiles of the time.

The property requires renovation works and it is the ideal choice for those who wish to purchase an independent home with historical features to be renovated according to the personal taste and needs.