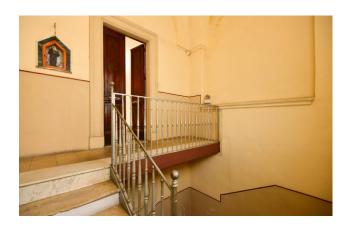

The entrance to the house is via a large wooden door which leads to an atrium; on the right side of it, there is a first room used as storage.

From here a staircase leads to the first floor where the main house is composed of an entrance hall and 5 large and bright rooms, namely sitting room, kitchen and three bedrooms, all of them featuring high ceilings, characteristic star vaults and ancient floors with the typical tiles of the time.