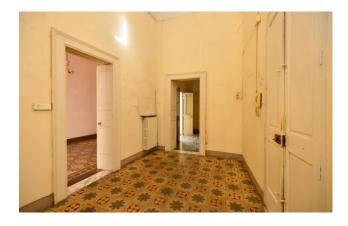

The entrance to the house is via a large wooden door which leads to an atrium; on the right side of it, there is a first room used as storage.

From here a staircase leads to the first floor where the main house is composed of an entrance hall and 5 large and bright rooms, namely sitting room, kitchen and three bedrooms, all of them featuring high ceilings, characteristic star vaults and ancient floors with the typical tiles of the time.