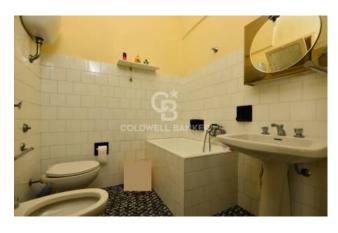

## 200 sq.m. | Bathrooms: 1 | Bedrooms: 3 | Rooms: 5

TREPUZZI - LECCE - SALENTO

In Trepuzzi, in the heart of the city center and right close to the main square of the town, we offer for sale a townhouse of about 170 sqm in total, located on the first floor of a period building with some rooms on the ground floor.

The entrance to the house is via a large wooden door which leads to an atrium; on the right side of it, there is a first room used as storage.

From here a staircase leads to the first floor where the main house is composed of an entrance hall and 5 large and bright rooms, namely sitting room, kitchen and three bedrooms, all of them featuring high ceilings, characteristic star vaults and ancient floors with the typical tiles of the time.