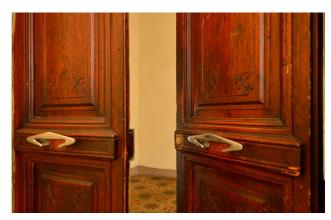

The entrance to the house is via a large wooden door which leads to an atrium; on the right side of it, there is a first room used as storage.

From here a staircase leads to the first floor where the main house is composed of an entrance hall and 5 large and bright rooms, namely sitting room, kitchen and three bedrooms, all of them featuring high ceilings, characteristic star vaults and ancient floors with the typical tiles of the time.