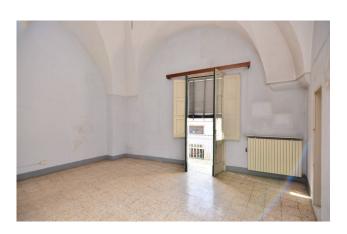

The entrance to the house is via a large wooden door which leads to an atrium; on the right side of it, there is a first room used as storage.

From here a staircase leads to the first floor where the main house is composed of an entrance hall and 5 large and bright rooms, namely sitting room, kitchen and three bedrooms, all of them featuring high ceilings, characteristic star vaults and ancient floors with the typical tiles of the time.

The property requires renovation works and it is the ideal choice for those who wish to purchase an independent home with historical features to be renovated according to the personal taste and needs.