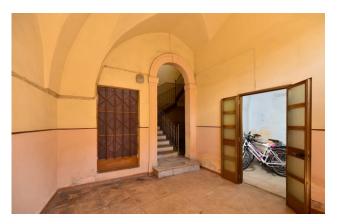

The entrance to the house is via a large wooden door which leads to an atrium; on the right side of it, there is a first room used as storage.

From here a staircase leads to the first floor where the main house is composed of an entrance hall and 5 large and bright rooms, namely sitting room, kitchen and three bedrooms, all of them featuring high ceilings, characteristic star vaults and ancient floors with the typical tiles of the time.