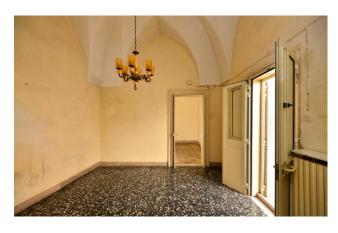

The entrance to the house is via a large wooden door which leads to an atrium; on the right side of it, there is a first room used as storage.

From here a staircase leads to the first floor where the main house is composed of an entrance hall and 5 large and bright rooms, namely sitting room, kitchen and three bedrooms, all of them featuring high ceilings, characteristic star vaults and ancient floors with the typical tiles of the time.

The kitchen has access to a terrace located at the same level of about 25 smq which is connected with other outdoor area of about 35 sqm.

From the terrace a staircase leads to a courtyard of about 20 sqm located on the ground floor at the back side of the building which gives access to two additional rooms, also vaulted, for a total surface of about 35 sqm.