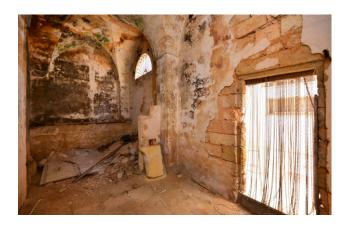

The entrance to the house is via a large wooden door which leads to an atrium; on the right side of it, there is a first room used as storage.

From here a staircase leads to the first floor where the main house is composed of an entrance hall and 5 large and bright rooms, namely sitting room, kitchen and three bedrooms, all of them featuring high ceilings, characteristic star vaults and ancient floors with the typical tiles of the time.

The property requires renovation works and it is the ideal choice for those who wish to purchase an independent home with historical features to be renovated according to the personal taste and needs.