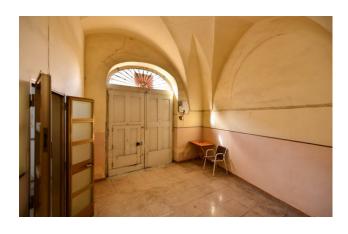

The entrance to the house is via a large wooden door which leads to an atrium; on the right side of it, there is a first room used as storage.

From here a staircase leads to the first floor where the main house is composed of an entrance hall and 5 large and bright rooms, namely sitting room, kitchen and three bedrooms, all of them featuring high ceilings, characteristic star vaults and ancient floors with the typical tiles of the time.