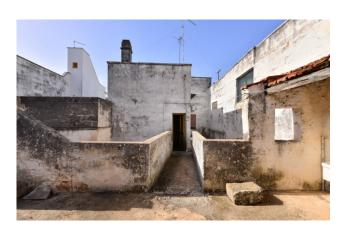

The entrance to the house is via a large wooden door which leads to an atrium; on the right side of it, there is a first room used as storage.

From here a staircase leads to the first floor where the main house is composed of an entrance hall and 5 large and bright rooms, namely sitting room, kitchen and three bedrooms, all of them featuring high ceilings, characteristic star vaults and ancient floors with the typical tiles of the time.

The kitchen has access to a terrace located at the same level of about 25 smq which is connected with other outdoor area of about 35 sqm.

From the terrace a staircase leads to a courtyard of about 20 sqm located on the ground floor at the back side of the building which gives access to two additional rooms, also vaulted, for a total surface of about 35 sqm.

The property requires renovation works and it is the ideal choice for those who wish to purchase an independent home with historical features to be renovated according to the personal taste and needs.