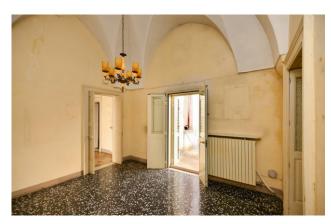

The entrance to the house is via a large wooden door which leads to an atrium; on the right side of it, there is a first room used as storage.

From here a staircase leads to the first floor where the main house is composed of an entrance hall and 5 large and bright rooms, namely sitting room, kitchen and three bedrooms, all of them featuring high ceilings, characteristic star vaults and ancient floors with the typical tiles of the time.

The kitchen has access to a terrace located at the same level of about 25 smq which is connected with other outdoor area of about 35 sqm.

From the terrace a staircase leads to a courtyard of about 20 sqm located on the ground floor at the back side of the building which gives access to two additional rooms, also vaulted, for a total surface of about 35 sqm.