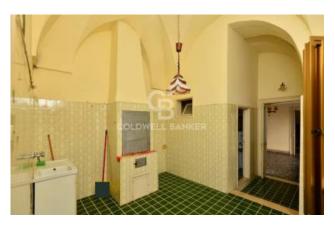

The entrance to the house is via a large wooden door which leads to an atrium; on the right side of it, there is a first room used as storage.

From here a staircase leads to the first floor where the main house is composed of an entrance hall and 5 large and bright rooms, namely sitting room, kitchen and three bedrooms, all of them featuring high ceilings, characteristic star vaults and ancient floors with the typical tiles of the time.

The kitchen has access to a terrace located at the same level of about 25 smq which is connected with other outdoor area of about 35 sqm.

From the terrace a staircase leads to a courtyard of about 20 sqm located on the ground floor at the back side of the building which gives access to two additional rooms, also vaulted, for a total surface of about 35 sqm.