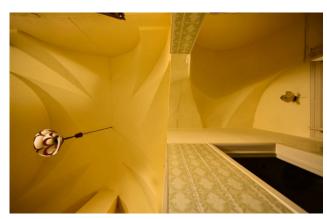

The entrance to the house is via a large wooden door which leads to an atrium; on the right side of it, there is a first room used as storage.

From here a staircase leads to the first floor where the main house is composed of an entrance hall and 5 large and bright rooms, namely sitting room, kitchen and three bedrooms, all of them featuring high ceilings, characteristic star vaults and ancient floors with the typical tiles of the time.