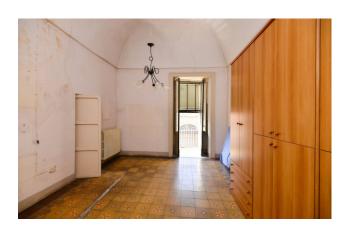

The entrance to the house is via a large wooden door which leads to an atrium; on the right side of it, there is a first room used as storage.

From here a staircase leads to the first floor where the main house is composed of an entrance hall and 5 large and bright rooms, namely sitting room, kitchen and three bedrooms, all of them featuring high ceilings, characteristic star vaults and ancient floors with the typical tiles of the time.

The property requires renovation works and it is the ideal choice for those who wish to purchase an independent home with historical features to be renovated according to the personal taste and needs.