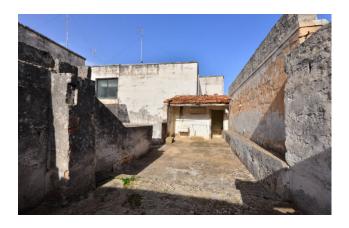

The kitchen has access to a terrace located at the same level of about 25 smq which is connected with other outdoor area of about 35 sqm.

From the terrace a staircase leads to a courtyard of about 20 sqm located on the ground floor at the back side of the building which gives access to two additional rooms, also vaulted, for a total surface of about 35 sqm.

The property requires renovation works and it is the ideal choice for those who wish to purchase an independent home with historical features to be renovated according to the personal taste and needs.