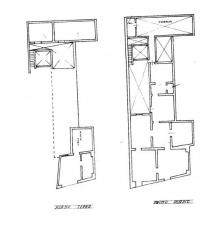

## 200 sq.m. | Bathrooms: 1 | Bedrooms: 3 | Rooms: 5

TREPUZZI - LECCE - SALENTO

In Trepuzzi, in the heart of the city center and right close to the main square of the town, we offer for sale a townhouse of about 170 sqm in total, located on the first floor of a period building with some rooms on the ground floor.

The entrance to the house is via a large wooden door which leads to an atrium; on the right side of it, there is a first room used as storage.

From here a staircase leads to the first floor where the main house is composed of an entrance hall and 5 large and bright rooms, namely sitting room, kitchen and three bedrooms, all of them featuring high ceilings, characteristic star vaults and ancient floors with the typical tiles of the time.

The kitchen has access to a terrace located at the same level of about 25 smq which is connected with other outdoor area of about 35 sqm.

From the terrace a staircase leads to a courtyard of about 20 sqm located on the ground floor at the back side of the building which gives access to two additional rooms, also vaulted, for a total surface of about 35 sqm.