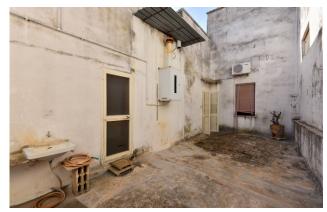

The kitchen has access to a terrace located at the same level of about 25 smq which is connected with other outdoor area of about 35 sqm.

From the terrace a staircase leads to a courtyard of about 20 sqm located on the ground floor at the back side of the building which gives access to two additional rooms, also vaulted, for a total surface of about 35 sqm.

The property requires renovation works and it is the ideal choice for those who wish to purchase an independent home with historical features to be renovated according to the personal taste and needs.