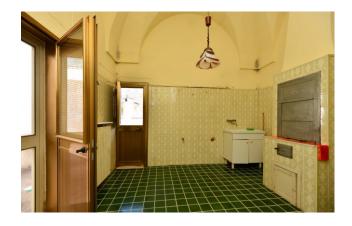

The entrance to the house is via a large wooden door which leads to an atrium; on the right side of it, there is a first room used as storage.

From here a staircase leads to the first floor where the main house is composed of an entrance hall and 5 large and bright rooms, namely sitting room, kitchen and three bedrooms, all of them featuring high ceilings, characteristic star vaults and ancient floors with the typical tiles of the time.

The kitchen has access to a terrace located at the same level of about 25 smq which is connected with other outdoor area of about 35 sqm.

From the terrace a staircase leads to a courtyard of about 20 sqm located on the ground floor at the back side of the building which gives access to two additional rooms, also vaulted, for a total surface of about 35 sqm.