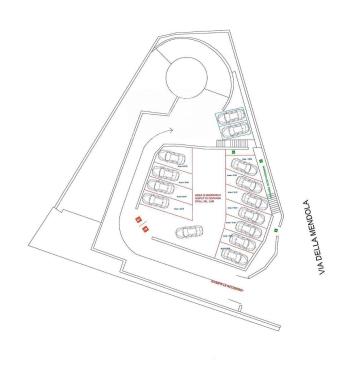

## 22 sq.m. | Rooms: 1

CORTINA D'AMPEZZO - VIA DELLA MENDOLA PARKING SPACE FOR SALE &40,000.00 EACH

Via della Mendola is located in the Cortina D'Ampezzo urban area, it is a central area of Rome in one of the most sought after neighborhoods of the city.

We propose the sale of 15 parking spaces above a garage area, each uncovered parking space is sold for €40,000.00 each.

Since 1906, Coldwell Banker has stood out for offering 360° real estate services for both the brokerage of residential and commercial properties. Coldwell Banker is the longest-standing real estate brand in the United States which can count on a network of over 98,000 real estate agents, 3,600 offices in 50 states.

## **Features**

| Property ID: CBI046-198-50233                    | Contract: Sale                   |
|--------------------------------------------------|----------------------------------|
| Categoria: Garage / parking space                | Address: Via della Mendola, 39   |
| Zip Code: 135                                    | Municipality: Roma               |
| Zona: Cortina d'Ampezzo                          | Total sqm: 22 sq.m.              |
| Rooms: 1                                         | Parking space: Uncovered Parking |
| Current Status: Available after the deed of sale |                                  |