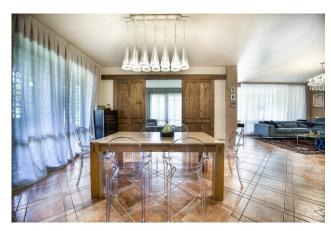

Already divided horizontally, into two completely independent portions, composed as follows:

First portion: double living room with majestic central fireplace, embellished with wonderful ceilings with wooden beams, a large and welcoming eat-in kitchen, with adjoining dining room, four bedrooms, three bathrooms and two comfortable closets, all of which follows one another in a continuity of convivial spaces that unite interiors and exteriors: the view, in fact, is onto the lovely patio, a further open air environment for relaxation.