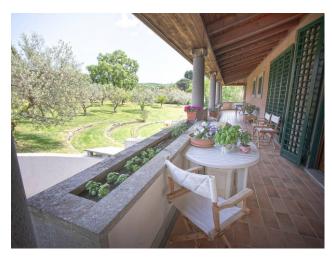

Already divided horizontally, into two completely independent portions, composed as follows:

First portion: double living room with majestic central fireplace, embellished with wonderful ceilings with wooden beams, a large and welcoming eat-in kitchen, with adjoining dining room, four bedrooms, three bathrooms and two comfortable closets, all of which follows one another in a continuity of convivial spaces that unite interiors and exteriors: the view, in fact, is onto the lovely patio, a further open air environment for relaxation.

The solution boasts excellent finishes, double glazed windows, an anti-intrusion alarm system, an armored door and an air conditioning system, which ensure comfort and safety. Completing this extraordinary offer, a garage for conveniently parking the car and uncovered parking spaces for guests.