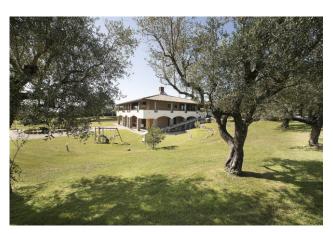

## 400 sq.m. | Bathrooms: 5 | Bedrooms: 7 | Rooms: 11

Viterbo seductive union between city and countryside

Villa a few steps from the Sanctuary of the Quercia, in the city of Viterbo and close to Villa Lante is already a unique opportunity in itself.

It is the proposal that stands out and, at the same time, integrates perfectly into the context for elegance, functionality and versatility of the spaces. A refined and lush oasis where you can rediscover the pleasure of living every day. The urban landscape welcomes the completely independent solution immersed in a large private park, embellished with tall trees and a lively mix of plants with the possibility of creating a private swimming pool: thus an exclusive refuge comes to life, an ideal place to relax. The architecture of the project is a manifesto of the generosity of the spaces, which are developed on two levels both above ground for a total of approximately 400 internal square meters, characterized by a sophisticated design that blends with careful architectural details, thus creating welcoming and refined environments .