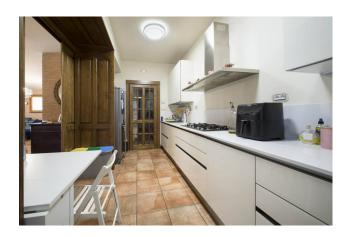

Second portion: The entrance leads to a spacious living area, characterized by a bright living room with large windows overlooking the garden, transforming it into the natural extension of the house, the spacious kitchen fully equipped with a dining table, a perfect environment for receiving friends and family, with a panoramic view of the living area. The hallway separates the living area from the sleeping area, which includes three bedrooms and two bathrooms.