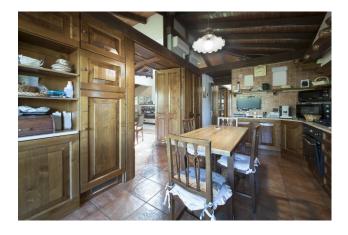

Already divided horizontally, into two completely independent portions, composed as follows:

First portion: double living room with majestic central fireplace, embellished with wonderful ceilings with wooden beams, a large and welcoming eat-in kitchen, with adjoining dining room, four bedrooms, three bathrooms and two comfortable closets, all of which follows one another in a continuity of convivial spaces that unite interiors and exteriors: the view, in fact, is onto the lovely patio, a further open air environment for relaxation.

Second portion: The entrance leads to a spacious living area, characterized by a bright living room with large windows overlooking the garden, transforming it into the natural extension of the house, the spacious kitchen fully equipped with a dining table, a perfect environment for receiving friends and family, with a panoramic view of the living area. The hallway separates the living area from the sleeping area, which includes three bedrooms and two bathrooms.