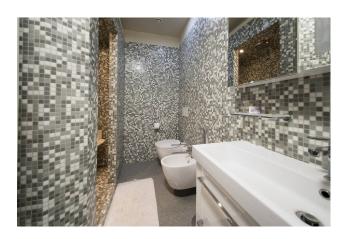

Already divided horizontally, into two completely independent portions, composed as follows:

First portion: double living room with majestic central fireplace, embellished with wonderful ceilings with wooden beams, a large and welcoming eat-in kitchen, with adjoining dining room, four bedrooms, three bathrooms and two comfortable closets, all of which follows one another in a continuity of convivial spaces that unite interiors and exteriors: the view, in fact, is onto the lovely patio, a further open air environment for relaxation.

Second portion: The entrance leads to a spacious living area, characterized by a bright living room with large windows overlooking the garden, transforming it into the natural extension of the house, the spacious kitchen fully equipped with a dining table, a perfect environment for receiving friends and family, with a panoramic view of the living area. The hallway separates the living area from the sleeping area, which includes three bedrooms and two bathrooms.