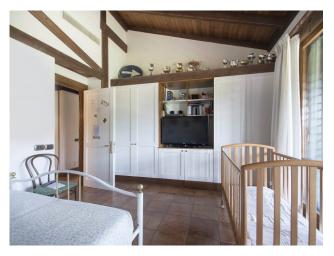

Already divided horizontally, into two completely independent portions, composed as follows:

First portion: double living room with majestic central fireplace, embellished with wonderful ceilings with wooden beams, a large and welcoming eat-in kitchen, with adjoining dining room, four bedrooms, three bathrooms and two comfortable closets, all of which follows one another in a continuity of convivial spaces that unite interiors and exteriors: the view, in fact, is onto the lovely patio, a further open air environment for relaxation.

Second portion: The entrance leads to a spacious living area, characterized by a bright living room with large windows overlooking the garden, transforming it into the natural extension of the house, the spacious kitchen fully equipped with a dining table, a perfect environment for receiving friends and family, with a panoramic view of the living area. The hallway separates the living area from the sleeping area, which includes three bedrooms and two bathrooms.