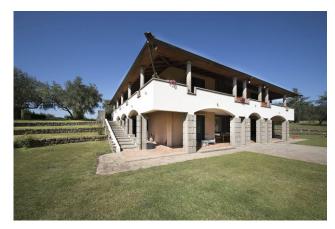

It is the proposal that stands out and, at the same time, integrates perfectly into the context for elegance, functionality and versatility of the spaces. A refined and lush oasis where you can rediscover the pleasure of living every day. The urban landscape welcomes the completely independent solution immersed in a large private park, embellished with tall trees and a lively mix of plants with the possibility of creating a private swimming pool: thus an exclusive refuge comes to life, an ideal place to relax. The architecture of the project is a manifesto of the generosity of the spaces, which are developed on two levels both above ground for a total of approximately 400 internal square meters, characterized by a sophisticated design that blends with careful architectural details, thus creating welcoming and refined environments .

Already divided horizontally, into two completely independent portions, composed as follows:

First portion: double living room with majestic central fireplace, embellished with wonderful ceilings with wooden beams, a large and welcoming eat-in kitchen, with adjoining dining room, four bedrooms, three bathrooms and two comfortable closets, all of which follows one another in a continuity of convivial spaces that unite interiors and exteriors: the view, in fact, is onto the lovely patio, a further open air environment for relaxation.

Second portion: The entrance leads to a spacious living area, characterized by a bright living room with large windows overlooking the garden, transforming it into the natural extension of the house, the spacious kitchen fully equipped with a dining table, a perfect environment for receiving friends and family, with a panoramic view of the living area. The hallway separates the living area from the sleeping area, which includes three bedrooms and two bathrooms.