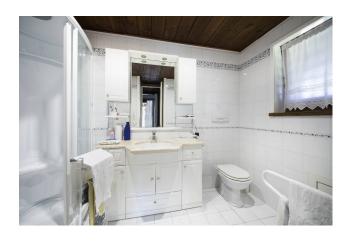

Already divided horizontally, into two completely independent portions, composed as follows:

First portion: double living room with majestic central fireplace, embellished with wonderful ceilings with wooden beams, a large and welcoming eat-in kitchen, with adjoining dining room, four bedrooms, three bathrooms and two comfortable closets, all of which follows one another in a continuity of convivial spaces that unite interiors and exteriors: the view, in fact, is onto the lovely patio, a further open air environment for relaxation.

Second portion: The entrance leads to a spacious living area, characterized by a bright living room with large windows overlooking the garden, transforming it into the natural extension of the house, the spacious kitchen fully equipped with a dining table, a perfect environment for receiving friends and family, with a panoramic view of the living area. The hallway separates the living area from the sleeping area, which includes three bedrooms and two bathrooms.