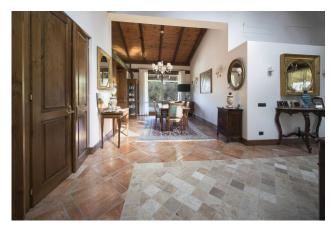

Already divided horizontally, into two completely independent portions, composed as follows:

First portion: double living room with majestic central fireplace, embellished with wonderful ceilings with wooden beams, a large and welcoming eat-in kitchen, with adjoining dining room, four bedrooms, three bathrooms and two comfortable closets, all of which follows one another in a continuity of convivial spaces that unite interiors and exteriors: the view, in fact, is onto the lovely patio, a further open air environment for relaxation.

Second portion: The entrance leads to a spacious living area, characterized by a bright living room with large windows overlooking the garden, transforming it into the natural extension of the house, the spacious kitchen fully equipped with a dining table, a perfect environment for receiving friends and family, with a panoramic view of the living area. The hallway separates the living area from the sleeping area, which includes three bedrooms and two bathrooms.