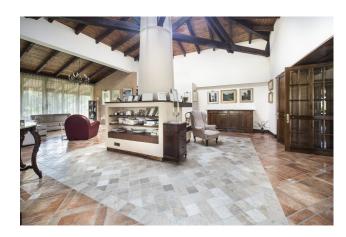

Already divided horizontally, into two completely independent portions, composed as follows:

First portion: double living room with majestic central fireplace, embellished with wonderful ceilings with wooden beams, a large and welcoming eat-in kitchen, with adjoining dining room, four bedrooms, three bathrooms and two comfortable closets, all of which follows one another in a continuity of convivial spaces that unite interiors and exteriors: the view, in fact, is onto the lovely patio, a further open air environment for relaxation.

Second portion: The entrance leads to a spacious living area, characterized by a bright living room with large windows overlooking the garden, transforming it into the natural extension of the house, the spacious kitchen fully equipped with a dining table, a perfect environment for receiving friends and family, with a panoramic view of the living area. The hallway separates the living area from the sleeping area, which includes three bedrooms and two bathrooms.