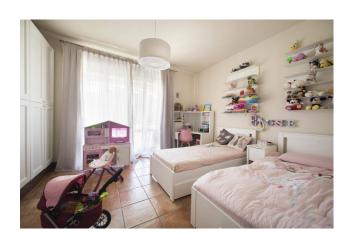

Already divided horizontally, into two completely independent portions, composed as follows:

First portion: double living room with majestic central fireplace, embellished with wonderful ceilings with wooden beams, a large and welcoming eat-in kitchen, with adjoining dining room, four bedrooms, three bathrooms and two comfortable closets, all of which follows one another in a continuity of convivial spaces that unite interiors and exteriors: the view, in fact, is onto the lovely patio, a further open air environment for relaxation.

Second portion: The entrance leads to a spacious living area, characterized by a bright living room with large windows overlooking the garden, transforming it into the natural extension of the house, the spacious kitchen fully equipped with a dining table, a perfect environment for receiving friends and family, with a panoramic view of the living area. The hallway separates the living area from the sleeping area, which includes three bedrooms and two bathrooms.