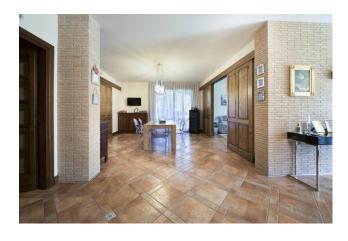

Second portion: The entrance leads to a spacious living area, characterized by a bright living room with large windows overlooking the garden, transforming it into the natural extension of the house, the spacious kitchen fully equipped with a dining table, a perfect environment for receiving friends and family, with a panoramic view of the living area. The hallway separates the living area from the sleeping area, which includes three bedrooms and two bathrooms.