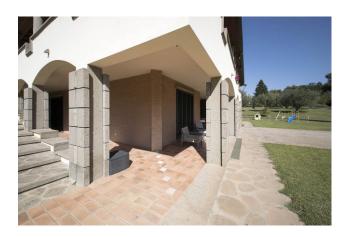

Already divided horizontally, into two completely independent portions, composed as follows:

First portion: double living room with majestic central fireplace, embellished with wonderful ceilings with wooden beams, a large and welcoming eat-in kitchen, with adjoining dining room, four bedrooms, three bathrooms and two comfortable closets, all of which follows one another in a continuity of convivial spaces that unite interiors and exteriors: the view, in fact, is onto the lovely patio, a further open air environment for relaxation.

Second portion: The entrance leads to a spacious living area, characterized by a bright living room with large windows overlooking the garden, transforming it into the natural extension of the house, the spacious kitchen fully equipped with a dining table, a perfect environment for receiving friends and family, with a panoramic view of the living area. The hallway separates the living area from the sleeping area, which includes three bedrooms and two bathrooms.

The solution boasts excellent finishes, double glazed windows, an anti-intrusion alarm system, an armored door and an air conditioning system, which ensure comfort and safety. Completing this extraordinary offer, a garage for conveniently parking the car and uncovered parking spaces for guests.