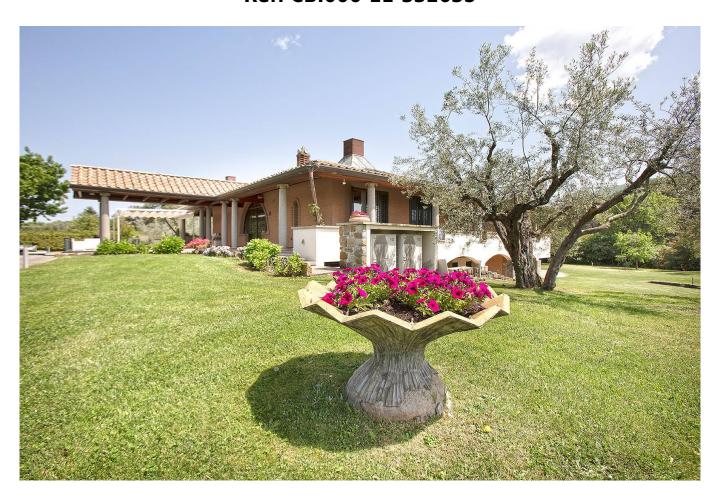

## Villa for sale in Viterbo La Quercia € 1.390.000 Ref. CBI006-11-332635

## 400 sq.m. | Bathrooms: 5 | Bedrooms: 7 | Rooms: 11

Viterbo seductive union between city and countryside

Villa a few steps from the Sanctuary of the Quercia, in the city of Viterbo and close to Villa Lante is already a unique opportunity in itself.

It is the proposal that stands out and, at the same time, integrates perfectly into the context for elegance, functionality and versatility of the spaces. A refined and lush oasis where you can rediscover the pleasure of living every day. The urban landscape welcomes the completely independent solution immersed in a large private park, embellished with tall trees and a lively mix of plants with the possibility of creating a private swimming pool: thus an exclusive refuge comes to life, an ideal place to relax. The architecture of the project is a manifesto of the generosity of the spaces, which are developed on two levels both above ground for a total of approximately 400 internal square meters, characterized by a sophisticated design that blends with careful architectural details, thus creating welcoming and refined environments .