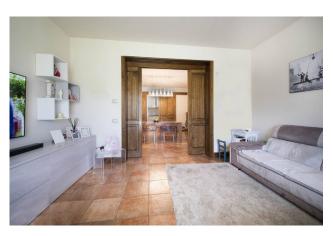

Already divided horizontally, into two completely independent portions, composed as follows:

First portion: double living room with majestic central fireplace, embellished with wonderful ceilings with wooden beams, a large and welcoming eat-in kitchen, with adjoining dining room, four bedrooms, three bathrooms and two comfortable closets, all of which follows one another in a continuity of convivial spaces that unite interiors and exteriors: the view, in fact, is onto the lovely patio, a further open air environment for relaxation.

Second portion: The entrance leads to a spacious living area, characterized by a bright living room with large windows overlooking the garden, transforming it into the natural extension of the house, the spacious kitchen fully equipped with a dining table, a perfect environment for receiving friends and family, with a panoramic view of the living area. The hallway separates the living area from the sleeping area, which includes three bedrooms and two bathrooms.