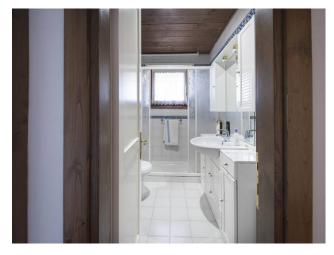

Already divided horizontally, into two completely independent portions, composed as follows:

First portion: double living room with majestic central fireplace, embellished with wonderful ceilings with wooden beams, a large and welcoming eat-in kitchen, with adjoining dining room, four bedrooms, three bathrooms and two comfortable closets, all of which follows one another in a continuity of convivial spaces that unite interiors and exteriors: the view, in fact, is onto the lovely patio, a further open air environment for relaxation.

Second portion: The entrance leads to a spacious living area, characterized by a bright living room with large windows overlooking the garden, transforming it into the natural extension of the house, the spacious kitchen fully equipped with a dining table, a perfect environment for receiving friends and family, with a panoramic view of the living area. The hallway separates the living area from the sleeping area, which includes three bedrooms and two bathrooms.