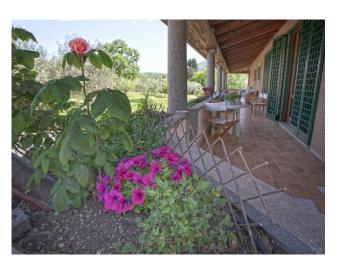

Already divided horizontally, into two completely independent portions, composed as follows:

First portion: double living room with majestic central fireplace, embellished with wonderful ceilings with wooden beams, a large and welcoming eat-in kitchen, with adjoining dining room, four bedrooms, three bathrooms and two comfortable closets, all of which follows one another in a continuity of convivial spaces that unite interiors and exteriors: the view, in fact, is onto the lovely patio, a further open air environment for relaxation.

The solution boasts excellent finishes, double glazed windows, an anti-intrusion alarm system, an armored door and an air conditioning system, which ensure comfort and safety. Completing this extraordinary offer, a garage for conveniently parking the car and uncovered parking spaces for guests.