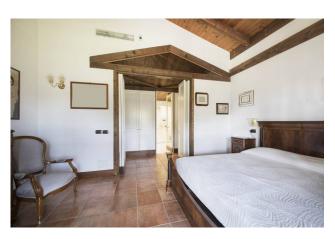

Already divided horizontally, into two completely independent portions, composed as follows:

First portion: double living room with majestic central fireplace, embellished with wonderful ceilings with wooden beams, a large and welcoming eat-in kitchen, with adjoining dining room, four bedrooms, three bathrooms and two comfortable closets, all of which follows one another in a continuity of convivial spaces that unite interiors and exteriors: the view, in fact, is onto the lovely patio, a further open air environment for relaxation.

Second portion: The entrance leads to a spacious living area, characterized by a bright living room with large windows overlooking the garden, transforming it into the natural extension of the house, the spacious kitchen fully equipped with a dining table, a perfect environment for receiving friends and family, with a panoramic view of the living area. The hallway separates the living area from the sleeping area, which includes three bedrooms and two bathrooms.