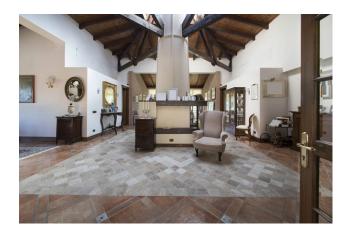

Already divided horizontally, into two completely independent portions, composed as follows:

First portion: double living room with majestic central fireplace, embellished with wonderful ceilings with wooden beams, a large and welcoming eat-in kitchen, with adjoining dining room, four bedrooms, three bathrooms and two comfortable closets, all of which follows one another in a continuity of convivial spaces that unite interiors and exteriors: the view, in fact, is onto the lovely patio, a further open air environment for relaxation.