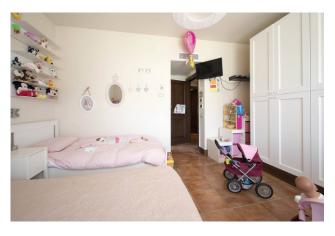

Already divided horizontally, into two completely independent portions, composed as follows:

First portion: double living room with majestic central fireplace, embellished with wonderful ceilings with wooden beams, a large and welcoming eat-in kitchen, with adjoining dining room, four bedrooms, three bathrooms and two comfortable closets, all of which follows one another in a continuity of convivial spaces that unite interiors and exteriors: the view, in fact, is onto the lovely patio, a further open air environment for relaxation.

Second portion: The entrance leads to a spacious living area, characterized by a bright living room with large windows overlooking the garden, transforming it into the natural extension of the house, the spacious kitchen fully equipped with a dining table, a perfect environment for receiving friends and family, with a panoramic view of the living area. The hallway separates the living area from the sleeping area, which includes three bedrooms and two bathrooms.