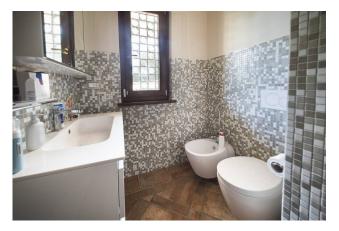

Already divided horizontally, into two completely independent portions, composed as follows:

First portion: double living room with majestic central fireplace, embellished with wonderful ceilings with wooden beams, a large and welcoming eat-in kitchen, with adjoining dining room, four bedrooms, three bathrooms and two comfortable closets, all of which follows one another in a continuity of convivial spaces that unite interiors and exteriors: the view, in fact, is onto the lovely patio, a further open air environment for relaxation.

Second portion: The entrance leads to a spacious living area, characterized by a bright living room with large windows overlooking the garden, transforming it into the natural extension of the house, the spacious kitchen fully equipped with a dining table, a perfect environment for receiving friends and family, with a panoramic view of the living area. The hallway separates the living area from the sleeping area, which includes three bedrooms and two bathrooms.