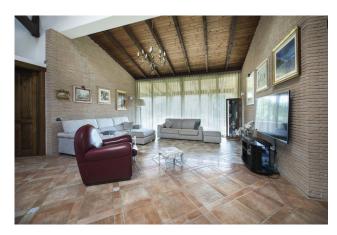

Already divided horizontally, into two completely independent portions, composed as follows:

First portion: double living room with majestic central fireplace, embellished with wonderful ceilings with wooden beams, a large and welcoming eat-in kitchen, with adjoining dining room, four bedrooms, three bathrooms and two comfortable closets, all of which follows one another in a continuity of convivial spaces that unite interiors and exteriors: the view, in fact, is onto the lovely patio, a further open air environment for relaxation.

Second portion: The entrance leads to a spacious living area, characterized by a bright living room with large windows overlooking the garden, transforming it into the natural extension of the house, the spacious kitchen fully equipped with a dining table, a perfect environment for receiving friends and family, with a panoramic view of the living area. The hallway separates the living area from the sleeping area, which includes three bedrooms and two bathrooms.