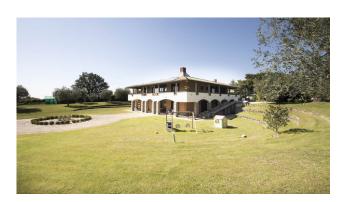

## 400 sq.m. | Bathrooms: 5 | Bedrooms: 7 | Rooms: 11

Viterbo seductive union between city and countryside

Villa a few steps from the Sanctuary of the Quercia, in the city of Viterbo and close to Villa Lante is already a unique opportunity in itself.

It is the proposal that stands out and, at the same time, integrates perfectly into the context for elegance, functionality and versatility of the spaces. A refined and lush oasis where you can rediscover the pleasure of living every day. The urban landscape welcomes the completely independent solution immersed in a large private park, embellished with tall trees and a lively mix of plants with the possibility of creating a private swimming pool: thus an exclusive refuge comes to life, an ideal place to relax. The architecture of the project is a manifesto of the generosity of the spaces, which are developed on two levels both above ground for a total of approximately 400 internal square meters, characterized by a sophisticated design that blends with careful architectural details, thus creating welcoming and refined environments .

This residence is an excellent opportunity for those looking for an extremely representative home, where design marries elegance and is reconciled with large spaces and refined lines.