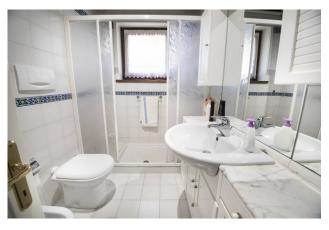

Already divided horizontally, into two completely independent portions, composed as follows:

First portion: double living room with majestic central fireplace, embellished with wonderful ceilings with wooden beams, a large and welcoming eat-in kitchen, with adjoining dining room, four bedrooms, three bathrooms and two comfortable closets, all of which follows one another in a continuity of convivial spaces that unite interiors and exteriors: the view, in fact, is onto the lovely patio, a further open air environment for relaxation.

Second portion: The entrance leads to a spacious living area, characterized by a bright living room with large windows overlooking the garden, transforming it into the natural extension of the house, the spacious kitchen fully equipped with a dining table, a perfect environment for receiving friends and family, with a panoramic view of the living area. The hallway separates the living area from the sleeping area, which includes three bedrooms and two bathrooms.