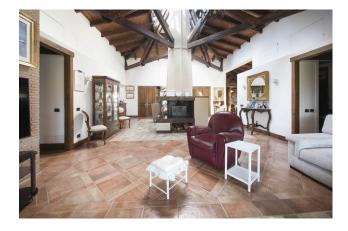

Already divided horizontally, into two completely independent portions, composed as follows:

First portion: double living room with majestic central fireplace, embellished with wonderful ceilings with wooden beams, a large and welcoming eat-in kitchen, with adjoining dining room, four bedrooms, three bathrooms and two comfortable closets, all of which follows one another in a continuity of convivial spaces that unite interiors and exteriors: the view, in fact, is onto the lovely patio, a further open air environment for relaxation.