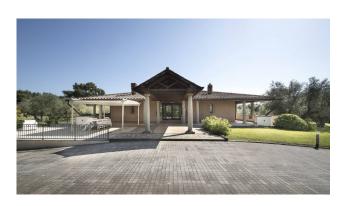

## 400 sq.m. | Bathrooms: 5 | Bedrooms: 7 | Rooms: 11

Viterbo seductive union between city and countryside

Villa a few steps from the Sanctuary of the Quercia, in the city of Viterbo and close to Villa Lante is already a unique opportunity in itself.

It is the proposal that stands out and, at the same time, integrates perfectly into the context for elegance, functionality and versatility of the spaces. A refined and lush oasis where you can rediscover the pleasure of living every day. The urban landscape welcomes the completely independent solution immersed in a large private park, embellished with tall trees and a lively mix of plants with the possibility of creating a private swimming pool: thus an exclusive refuge comes to life, an ideal place to relax. The architecture of the project is a manifesto of the generosity of the spaces, which are developed on two levels both above ground for a total of approximately 400 internal square meters, characterized by a sophisticated design that blends with careful architectural details, thus creating welcoming and refined environments .

The solution boasts excellent finishes, double glazed windows, an anti-intrusion alarm system, an armored door and an air conditioning system, which ensure comfort and safety. Completing this extraordinary offer, a garage for conveniently parking the car and uncovered parking spaces for guests.