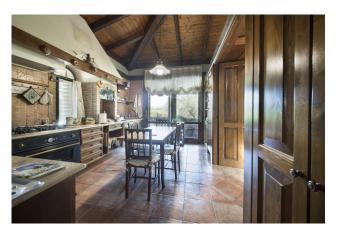

Already divided horizontally, into two completely independent portions, composed as follows:

First portion: double living room with majestic central fireplace, embellished with wonderful ceilings with wooden beams, a large and welcoming eat-in kitchen, with adjoining dining room, four bedrooms, three bathrooms and two comfortable closets, all of which follows one another in a continuity of convivial spaces that unite interiors and exteriors: the view, in fact, is onto the lovely patio, a further open air environment for relaxation.

Second portion: The entrance leads to a spacious living area, characterized by a bright living room with large windows overlooking the garden, transforming it into the natural extension of the house, the spacious kitchen fully equipped with a dining table, a perfect environment for receiving friends and family, with a panoramic view of the living area. The hallway separates the living area from the sleeping area, which includes three bedrooms and two bathrooms.