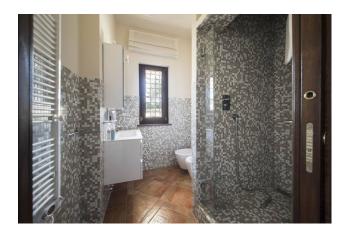

Already divided horizontally, into two completely independent portions, composed as follows:

First portion: double living room with majestic central fireplace, embellished with wonderful ceilings with wooden beams, a large and welcoming eat-in kitchen, with adjoining dining room, four bedrooms, three bathrooms and two comfortable closets, all of which follows one another in a continuity of convivial spaces that unite interiors and exteriors: the view, in fact, is onto the lovely patio, a further open air environment for relaxation.

Second portion: The entrance leads to a spacious living area, characterized by a bright living room with large windows overlooking the garden, transforming it into the natural extension of the house, the spacious kitchen fully equipped with a dining table, a perfect environment for receiving friends and family, with a panoramic view of the living area. The hallway separates the living area from the sleeping area, which includes three bedrooms and two bathrooms.