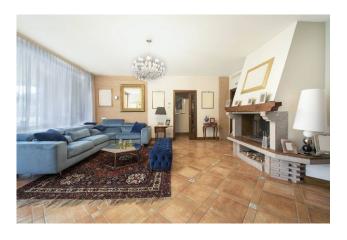

Already divided horizontally, into two completely independent portions, composed as follows:

First portion: double living room with majestic central fireplace, embellished with wonderful ceilings with wooden beams, a large and welcoming eat-in kitchen, with adjoining dining room, four bedrooms, three bathrooms and two comfortable closets, all of which follows one another in a continuity of convivial spaces that unite interiors and exteriors: the view, in fact, is onto the lovely patio, a further open air environment for relaxation.

This residence is an excellent opportunity for those looking for an extremely representative home, where design marries elegance and is reconciled with large spaces and refined lines.