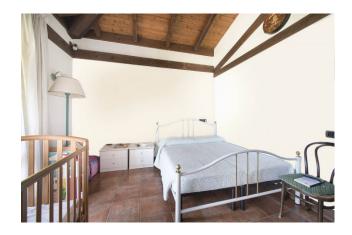

Already divided horizontally, into two completely independent portions, composed as follows:

First portion: double living room with majestic central fireplace, embellished with wonderful ceilings with wooden beams, a large and welcoming eat-in kitchen, with adjoining dining room, four bedrooms, three bathrooms and two comfortable closets, all of which follows one another in a continuity of convivial spaces that unite interiors and exteriors: the view, in fact, is onto the lovely patio, a further open air environment for relaxation.

Second portion: The entrance leads to a spacious living area, characterized by a bright living room with large windows overlooking the garden, transforming it into the natural extension of the house, the spacious kitchen fully equipped with a dining table, a perfect environment for receiving friends and family, with a panoramic view of the living area. The hallway separates the living area from the sleeping area, which includes three bedrooms and two bathrooms.