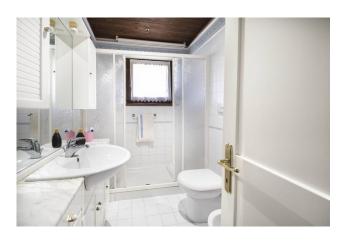

Already divided horizontally, into two completely independent portions, composed as follows:

First portion: double living room with majestic central fireplace, embellished with wonderful ceilings with wooden beams, a large and welcoming eat-in kitchen, with adjoining dining room, four bedrooms, three bathrooms and two comfortable closets, all of which follows one another in a continuity of convivial spaces that unite interiors and exteriors: the view, in fact, is onto the lovely patio, a further open air environment for relaxation.

Second portion: The entrance leads to a spacious living area, characterized by a bright living room with large windows overlooking the garden, transforming it into the natural extension of the house, the spacious kitchen fully equipped with a dining table, a perfect environment for receiving friends and family, with a panoramic view of the living area. The hallway separates the living area from the sleeping area, which includes three bedrooms and two bathrooms.