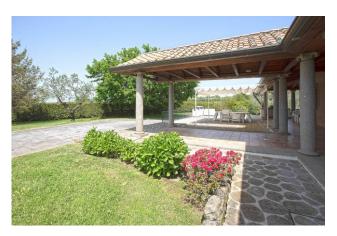

Already divided horizontally, into two completely independent portions, composed as follows:

First portion: double living room with majestic central fireplace, embellished with wonderful ceilings with wooden beams, a large and welcoming eat-in kitchen, with adjoining dining room, four bedrooms, three bathrooms and two comfortable closets, all of which follows one another in a continuity of convivial spaces that unite interiors and exteriors: the view, in fact, is onto the lovely patio, a further open air environment for relaxation.

Second portion: The entrance leads to a spacious living area, characterized by a bright living room with large windows overlooking the garden, transforming it into the natural extension of the house, the spacious kitchen fully equipped with a dining table, a perfect environment for receiving friends and family, with a panoramic view of the living area. The hallway separates the living area from the sleeping area, which includes three bedrooms and two bathrooms.