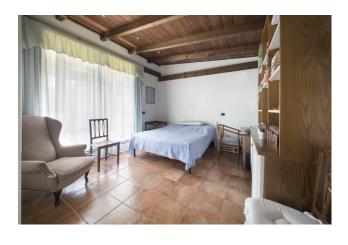

Already divided horizontally, into two completely independent portions, composed as follows:

First portion: double living room with majestic central fireplace, embellished with wonderful ceilings with wooden beams, a large and welcoming eat-in kitchen, with adjoining dining room, four bedrooms, three bathrooms and two comfortable closets, all of which follows one another in a continuity of convivial spaces that unite interiors and exteriors: the view, in fact, is onto the lovely patio, a further open air environment for relaxation.

Second portion: The entrance leads to a spacious living area, characterized by a bright living room with large windows overlooking the garden, transforming it into the natural extension of the house, the spacious kitchen fully equipped with a dining table, a perfect environment for receiving friends and family, with a panoramic view of the living area. The hallway separates the living area from the sleeping area, which includes three bedrooms and two bathrooms.