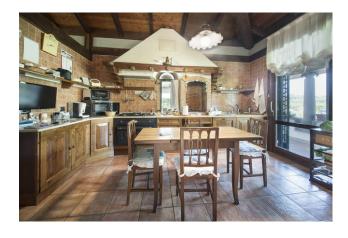

Already divided horizontally, into two completely independent portions, composed as follows:

First portion: double living room with majestic central fireplace, embellished with wonderful ceilings with wooden beams, a large and welcoming eat-in kitchen, with adjoining dining room, four bedrooms, three bathrooms and two comfortable closets, all of which follows one another in a continuity of convivial spaces that unite interiors and exteriors: the view, in fact, is onto the lovely patio, a further open air environment for relaxation.

Second portion: The entrance leads to a spacious living area, characterized by a bright living room with large windows overlooking the garden, transforming it into the natural extension of the house, the spacious kitchen fully equipped with a dining table, a perfect environment for receiving friends and family, with a panoramic view of the living area. The hallway separates the living area from the sleeping area, which includes three bedrooms and two bathrooms.