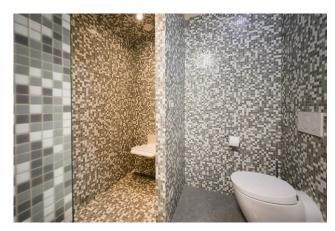

Already divided horizontally, into two completely independent portions, composed as follows:

First portion: double living room with majestic central fireplace, embellished with wonderful ceilings with wooden beams, a large and welcoming eat-in kitchen, with adjoining dining room, four bedrooms, three bathrooms and two comfortable closets, all of which follows one another in a continuity of convivial spaces that unite interiors and exteriors: the view, in fact, is onto the lovely patio, a further open air environment for relaxation.

Second portion: The entrance leads to a spacious living area, characterized by a bright living room with large windows overlooking the garden, transforming it into the natural extension of the house, the spacious kitchen fully equipped with a dining table, a perfect environment for receiving friends and family, with a panoramic view of the living area. The hallway separates the living area from the sleeping area, which includes three bedrooms and two bathrooms.