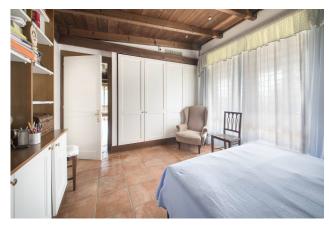

Already divided horizontally, into two completely independent portions, composed as follows:

First portion: double living room with majestic central fireplace, embellished with wonderful ceilings with wooden beams, a large and welcoming eat-in kitchen, with adjoining dining room, four bedrooms, three bathrooms and two comfortable closets, all of which follows one another in a continuity of convivial spaces that unite interiors and exteriors: the view, in fact, is onto the lovely patio, a further open air environment for relaxation.

Second portion: The entrance leads to a spacious living area, characterized by a bright living room with large windows overlooking the garden, transforming it into the natural extension of the house, the spacious kitchen fully equipped with a dining table, a perfect environment for receiving friends and family, with a panoramic view of the living area. The hallway separates the living area from the sleeping area, which includes three bedrooms and two bathrooms.