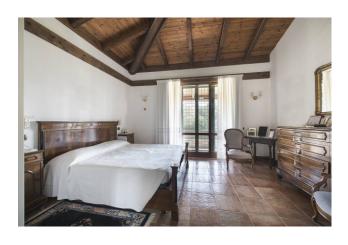

Already divided horizontally, into two completely independent portions, composed as follows:

First portion: double living room with majestic central fireplace, embellished with wonderful ceilings with wooden beams, a large and welcoming eat-in kitchen, with adjoining dining room, four bedrooms, three bathrooms and two comfortable closets, all of which follows one another in a continuity of convivial spaces that unite interiors and exteriors: the view, in fact, is onto the lovely patio, a further open air environment for relaxation.

Second portion: The entrance leads to a spacious living area, characterized by a bright living room with large windows overlooking the garden, transforming it into the natural extension of the house, the spacious kitchen fully equipped with a dining table, a perfect environment for receiving friends and family, with a panoramic view of the living area. The hallway separates the living area from the sleeping area, which includes three bedrooms and two bathrooms.