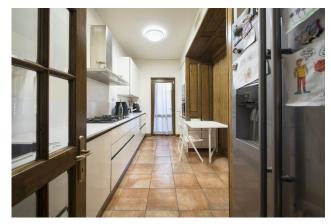

Already divided horizontally, into two completely independent portions, composed as follows:

First portion: double living room with majestic central fireplace, embellished with wonderful ceilings with wooden beams, a large and welcoming eat-in kitchen, with adjoining dining room, four bedrooms, three bathrooms and two comfortable closets, all of which follows one another in a continuity of convivial spaces that unite interiors and exteriors: the view, in fact, is onto the lovely patio, a further open air environment for relaxation.