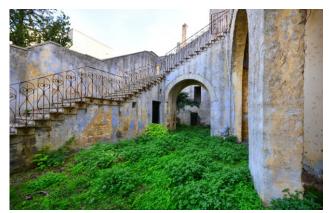

The entire property requires renovation work. However, recently, it has been the subject of consolidation works.

The private garden, of about 600 sqm, is located at the back of the building, and it can be accessed both from the rooms on the ground floor and from the residence on the first floor through a staircase.