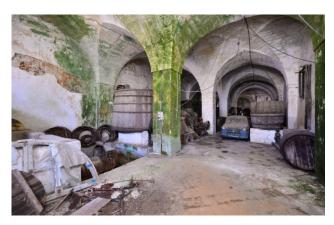

Inside the garage, of about 86 sqm, there are still the ancient millstones, the collection tanks, the ancient wine-making equipment and the large oak barrels, all of them precious historical elements that evoke sensations of times gone by.