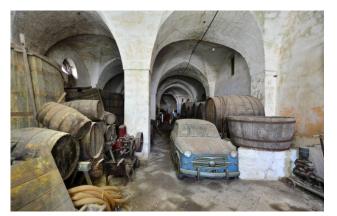

Inside the garage, of about 86 sqm, there are still the ancient millstones, the collection tanks, the ancient wine-making equipment and the large oak barrels, all of them precious historical elements that evoke sensations of times gone by.

Historical elements such as the frescoes, the cement tiles, the star vaults, the majestic staircase, the oil mill and the large garden certainly make this palace such a unique property. Gruppo Bodini

Gruppo Bodini [LECCE - Via 95 Reggimento Fanteria, 11 [MAGLIE - Via Trento e Trieste, 22 []GALLIPOLI - Corso Roma, 7 - 73100 Lecce (LE) Squinzano is about 10 km from the Adriatic Sea, 13 km from Lecce and 30 km from Brindisi Airport. (+39) 0832 099369