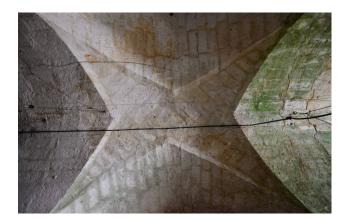

The ground floor, measuring 1,100 sqm in total, has two accesses from the street front and other two from the internal courtyard. The floor is characterized by high ceilings and characteristic star vaults; furthermore, thanks to the large size, it is possible to change the intended uses of the spaces based on the multiple purposes of use.

A large staircase embellished with handcrafted floors and a wrought iron railing leads to the first floor, of about 500 sqm, where we are welcomd by large, bright sitting rooms with wonderful paintings still in good condition. Overall the floor is consists of 12 rooms, including 3 bedrooms, one bathroom and various other rooms, all with star and barrel vaults.