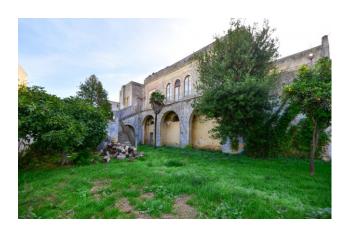

The entire property requires renovation work. However, recently, it has been the subject of consolidation works.

The private garden, of about 600 sqm, is located at the back of the building, and it can be accessed both from the rooms on the ground floor and from the residence on the first floor through a staircase.

Historical elements such as the frescoes, the cement tiles, the star vaults, the majestic staircase, the oil mill and the large garden certainly make this palace such a unique property. Gruppo Bodini

Gruppo Bodini [LECCE - Via 95 Reggimento Fanteria, 11 [MAGLIE - Via Trento e Trieste, 22 []GALLIPOLI - Corso Roma, 7 - 73100 Lecce (LE) Squinzano is about 10 km from the Adriatic Sea, 13 km from Lecce and 30 km from Brindisi Airport. (+39) 0832 099369