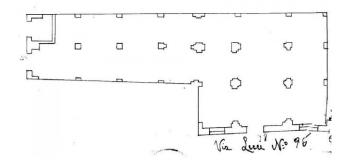

On the first floor, the palace consists of the elegant residence, while on the ground floor there are two large rooms once used as a factory, a large garage and a series of small independent houses located laterally with respect to the main building.

The ground floor, measuring 1,100 sqm in total, has two accesses from the street front and other two from the internal courtyard. The floor is characterized by high ceilings and characteristic star vaults; furthermore, thanks to the large size, it is possible to change the intended uses of the spaces based on the multiple purposes of use.