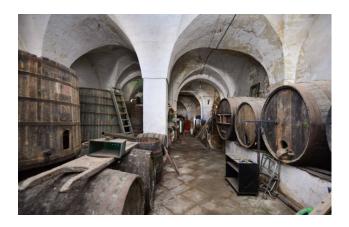

Inside the garage, of about 86 sqm, there are still the ancient millstones, the collection tanks, the ancient wine-making equipment and the large oak barrels, all of them precious historical elements that evoke sensations of times gone by.