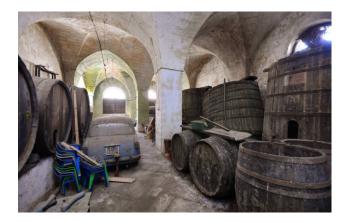

Inside the garage, of about 86 sqm, there are still the ancient millstones, the collection tanks, the ancient wine-making equipment and the large oak barrels, all of them precious historical elements that evoke sensations of times gone by.

Historical elements such as the frescoes, the cement tiles, the star vaults, the majestic staircase, the oil mill and the large garden certainly make this palace such a unique property. Gruppo Bodini

Gruppo Bodini [LECCE - Via 95 Reggimento Fanteria, 11 [MAGLIE - Via Trento e Trieste, 22 []GALLIPOLI - Corso Roma, 7 - 73100 Lecce (LE) Squinzano is about 10 km from the Adriatic Sea, 13 km from Lecce and 30 km from Brindisi Airport. (+39) 0832 099369