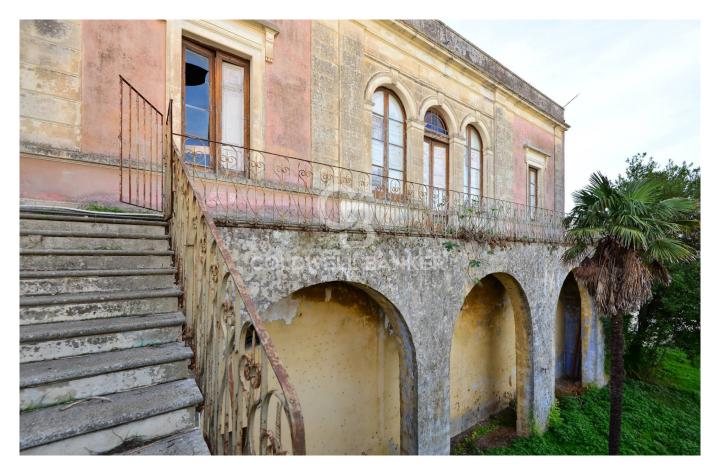

A large staircase embellished with handcrafted floors and a wrought iron railing leads to the first floor, of about 500 sqm, where we are welcomd by large, bright sitting rooms with wonderful paintings still in good condition. Overall the floor is consists of 12 rooms, including 3 bedrooms, one bathroom and various other rooms, all with star and barrel vaults.

The entire property requires renovation work. However, recently, it has been the subject of consolidation works.

The private garden, of about 600 sqm, is located at the back of the building, and it can be accessed both from the rooms on the ground floor and from the residence on the first floor through a staircase.