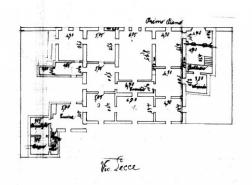

On the first floor, the palace consists of the elegant residence, while on the ground floor there are two large rooms once used as a factory, a large garage and a series of small independent houses located laterally with respect to the main building.

The ground floor, measuring 1,100 sqm in total, has two accesses from the street front and other two from the internal courtyard. The floor is characterized by high ceilings and characteristic star vaults; furthermore, thanks to the large size, it is possible to change the intended uses of the spaces based on the multiple purposes of use.

A large staircase embellished with handcrafted floors and a wrought iron railing leads to the first floor, of about 500 sqm, where we are welcomd by large, bright sitting rooms with wonderful paintings still in good condition. Overall the floor is consists of 12 rooms, including 3 bedrooms, one bathroom and various other rooms, all with star and barrel vaults.