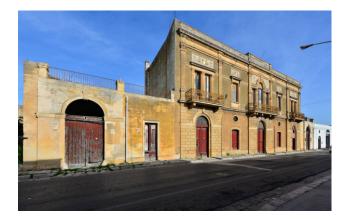

#### SQUINZANO - LECCE - SALENTO

In Squinzano, the land of wine a few km from Lecce, we are pleased to offer for sale an ancient Art Nouveau style palace dating back to 1900 for a total of 1600 sqm on two levels, ground floor and first floor, with an adjoining private garden.

The ground floor, measuring 1,100 sqm in total, has two accesses from the street front and other two from the internal courtyard. The floor is characterized by high ceilings and characteristic star vaults; furthermore, thanks to the large size, it is possible to change the intended uses of the spaces based on the multiple purposes of use.