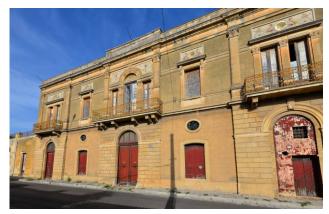

#### SQUINZANO - LECCE - SALENTO

In Squinzano, the land of wine a few km from Lecce, we are pleased to offer for sale an ancient Art Nouveau style palace dating back to 1900 for a total of 1600 sqm on two levels, ground floor and first floor, with an adjoining private garden.

The ground floor, measuring 1,100 sqm in total, has two accesses from the street front and other two from the internal courtyard. The floor is characterized by high ceilings and characteristic star vaults; furthermore, thanks to the large size, it is possible to change the intended uses of the spaces based on the multiple purposes of use.