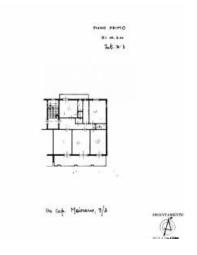

#### 133 sq.m. | Bathrooms: 2 | Bedrooms: 3 | Rooms: 5

PUGLIA - BARI - PALESE - VIA CAPITANO MAIORANO

In Bari Palese, a few minutes from the airport station, the railway station and the city centre, in a well-serviced and absolutely quiet area, we offer for sale a large five-room apartment plus accessories on the first floor, higher than usual, consisting of three bedrooms, living room, kitchen, bathroom and a comfortable closet.

#### **Features**

| Property ID: CBI094-986-63659                    | Contract: Sale                     |
|--------------------------------------------------|------------------------------------|
| Categoria: Apartment                             | Address: Via Capitano Maiorano, 3A |
| Zip Code: 70128                                  | Municipality: Bari                 |
| Zona: Palese                                     | Total sqm: 133 sq.m.               |
| Livable surface: 125.00                          | Bedrooms: 3                        |
| Bathrooms: 2                                     | Rooms: 5                           |
| Internal condition: Excellent                    | Floor: 1                           |
| Total floors: 3                                  | Independent heating: Heating       |
| Current Status: Available after the deed of sale | Balconies: Present                 |
| Sea distance: 800 meter                          | Kitchen: Regular Kitchen           |
| Antenna : Independent                            | Storage                            |
| High-speed internet connection                   | Roller shutters                    |