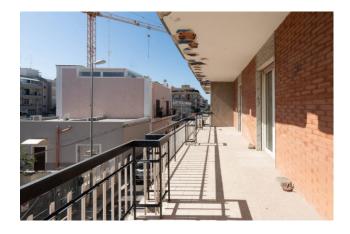

The apartment is equipped with thermally broken windows with double glazing with large windows that make the solution very bright and well ventilated, it enjoys double views of generously sized balconies and is also self-heating.

#### **Features**

| Property ID: CBI094-986-63659                    | Contract: Sale                     |
|--------------------------------------------------|------------------------------------|
| Categoria: Apartment                             | Address: Via Capitano Maiorano, 3A |
| Zip Code: 70128                                  | Municipality: Bari                 |
| Zona: Palese                                     | Total sqm: 133 sq.m.               |
| Livable surface: 125.00                          | Bedrooms: 3                        |
| Bathrooms: 2                                     | Rooms: 5                           |
| Internal condition: Excellent                    | Floor: 1                           |
| Total floors: 3                                  | Independent heating: Heating       |
| Current Status: Available after the deed of sale | Balconies: Present                 |
| Sea distance: 800 meter                          | Kitchen: Regular Kitchen           |
| Antenna : Independent                            | Storage                            |
| High-speed internet connection                   | Roller shutters                    |