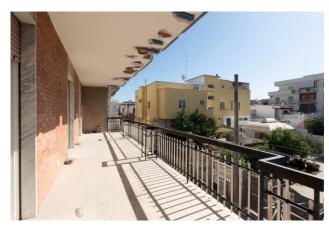

The apartment is equipped with thermally broken windows with double glazing with large windows that make the solution very bright and well ventilated, it enjoys double views of generously sized balconies and is also self-heating.

#### **Features**

| Property ID: CBI094-986-63659                    | Contract: Sale                     |
|--------------------------------------------------|------------------------------------|
| Categoria: Apartment                             | Address: Via Capitano Maiorano, 3A |
| Zip Code: 70128                                  | Municipality: Bari                 |
| Zona: Palese                                     | Total sqm: 133 sq.m.               |
| Livable surface: 125.00                          | Bedrooms: 3                        |
| Bathrooms: 2                                     | Rooms: 5                           |
| Internal condition: Excellent                    | Floor: 1                           |
| Total floors: 3                                  | Independent heating: Heating       |
| Current Status: Available after the deed of sale | Balconies: Present                 |
| Sea distance: 800 meter                          | Kitchen: Regular Kitchen           |
| Antenna : Independent                            | Storage                            |
| High-speed internet connection                   | Roller shutters                    |