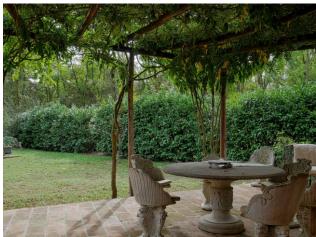

Externally there is a romantic porch covered in wisteria, a horse box and a saddlery (area where horses are saddled). The tack room has a bathroom, a kitchenette and a stove inside, so it has the potential to be transformed into an annex for guests - with an adjacent garage for repairing cars. Also in the garden there is a woodshed with a technical room underneath.

The house is located on a plot of 5,305 sqm, partly riding stables, partly wooded. The garden is located within the Ticino Park, in an area where it is not possible to build further and has access on a dirt road on one side and on the other, direct access to the woods for greater privacy.