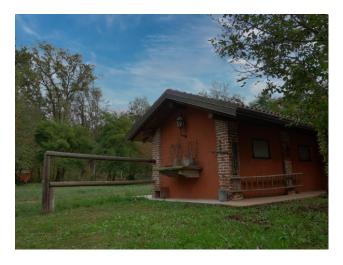

## 333 sq.m. | Bathrooms: 2 | Bedrooms: 2 | Rooms: 4

House of Artemio (the Country Boy) in the Ticino Park

A unique opportunity to purchase the house that made the history of Italian cinema!

Located within the protected area of the Ticino Park, this independent house was the film set of the film "The country boy" with Renato Pozzetto.

The house, built in the early twentieth century, has a surface area of 206 sqm, of which 173 sqm are internal. It is composed of a living room, kitchen, bedroom, study with walk-in closet and mezzanine, bathroom and closet. The interiors are in rustic style, with exposed beams, sandblasted terracotta tiles and terracotta floors. The house was completely renovated in 2013, maintaining the original features.

Externally there is a romantic porch covered in wisteria, a horse box and a saddlery (area where horses are saddled). The tack room has a bathroom, a kitchenette and a stove inside, so it has the potential to be transformed into an annex for guests - with an adjacent garage for repairing cars. Also in the garden there is a woodshed with a technical room underneath.