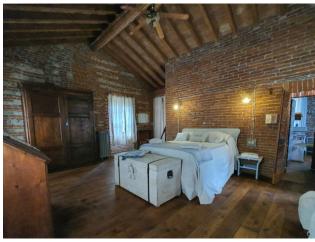

The house, built in the early twentieth century, has a surface area of 206 sqm, of which 173 sqm are internal. It is composed of a living room, kitchen, bedroom, study with walk-in closet and mezzanine, bathroom and closet. The interiors are in rustic style, with exposed beams, sandblasted terracotta tiles and terracotta floors. The house was completely renovated in 2013, maintaining the original features.