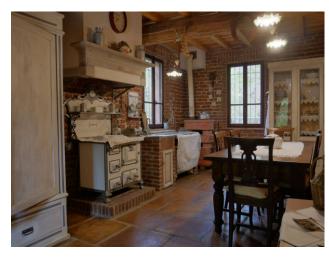

The house, built in the early twentieth century, has a surface area of 206 sqm, of which 173 sqm are internal. It is composed of a living room, kitchen, bedroom, study with walk-in closet and mezzanine, bathroom and closet. The interiors are in rustic style, with exposed beams, sandblasted terracotta tiles and terracotta floors. The house was completely renovated in 2013, maintaining the original features.