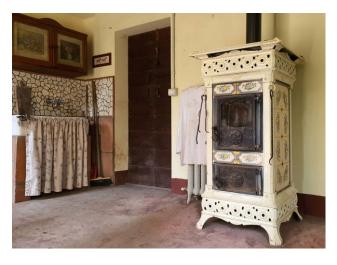

The house, built in the early twentieth century, has a surface area of 206 sqm, of which 173 sqm are internal. It is composed of a living room, kitchen, bedroom, study with walk-in closet and mezzanine, bathroom and closet. The interiors are in rustic style, with exposed beams, sandblasted terracotta tiles and terracotta floors. The house was completely renovated in 2013, maintaining the original features.

Externally there is a romantic porch covered in wisteria, a horse box and a saddlery (area where horses are saddled). The tack room has a bathroom, a kitchenette and a stove inside, so it has the potential to be transformed into an annex for guests - with an adjacent garage for repairing cars. Also in the garden there is a woodshed with a technical room underneath.