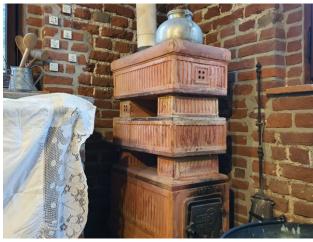

The house, built in the early twentieth century, has a surface area of 206 sqm, of which 173 sqm are internal. It is composed of a living room, kitchen, bedroom, study with walk-in closet and mezzanine, bathroom and closet. The interiors are in rustic style, with exposed beams, sandblasted terracotta tiles and terracotta floors. The house was completely renovated in 2013, maintaining the original features.

Externally there is a romantic porch covered in wisteria, a horse box and a saddlery (area where horses are saddled). The tack room has a bathroom, a kitchenette and a stove inside, so it has the potential to be transformed into an annex for guests - with an adjacent garage for repairing cars. Also in the garden there is a woodshed with a technical room underneath.