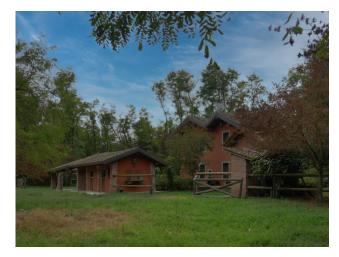

## 333 sq.m. | Bathrooms: 2 | Bedrooms: 2 | Rooms: 4

House of Artemio (the Country Boy) in the Ticino Park

A unique opportunity to purchase the house that made the history of Italian cinema!

Located within the protected area of the Ticino Park, this independent house was the film set of the film "The country boy" with Renato Pozzetto.

Externally there is a romantic porch covered in wisteria, a horse box and a saddlery (area where horses are saddled). The tack room has a bathroom, a kitchenette and a stove inside, so it has the potential to be transformed into an annex for guests - with an adjacent garage for repairing cars. Also in the garden there is a woodshed with a technical room underneath.

The house is located on a plot of 5,305 sqm, partly riding stables, partly wooded. The garden is located within the Ticino Park, in an area where it is not possible to build further and has access on a dirt road on one side and on the other, direct access to the woods for greater privacy.