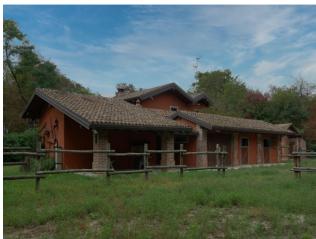

The house, built in the early twentieth century, has a surface area of 206 sqm, of which 173 sqm are internal. It is composed of a living room, kitchen, bedroom, study with walk-in closet and mezzanine, bathroom and closet. The interiors are in rustic style, with exposed beams, sandblasted terracotta tiles and terracotta floors. The house was completely renovated in 2013, maintaining the original features.

Externally there is a romantic porch covered in wisteria, a horse box and a saddlery (area where horses are saddled). The tack room has a bathroom, a kitchenette and a stove inside, so it has the potential to be transformed into an annex for guests - with an adjacent garage for repairing cars. Also in the garden there is a woodshed with a technical room underneath.

The house is located on a plot of 5,305 sqm, partly riding stables, partly wooded. The garden is located within the Ticino Park, in an area where it is not possible to build further and has access on a dirt road on one side and on the other, direct access to the woods for greater privacy.