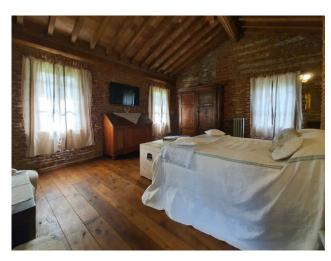

The house, built in the early twentieth century, has a surface area of 206 sqm, of which 173 sqm are internal. It is composed of a living room, kitchen, bedroom, study with walk-in closet and mezzanine, bathroom and closet. The interiors are in rustic style, with exposed beams, sandblasted terracotta tiles and terracotta floors. The house was completely renovated in 2013, maintaining the original features.