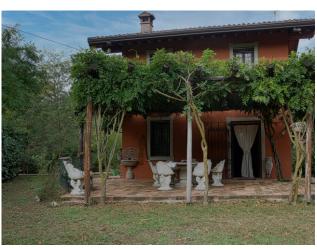

The house, built in the early twentieth century, has a surface area of 206 sqm, of which 173 sqm are internal. It is composed of a living room, kitchen, bedroom, study with walk-in closet and mezzanine, bathroom and closet. The interiors are in rustic style, with exposed beams, sandblasted terracotta tiles and terracotta floors. The house was completely renovated in 2013, maintaining the original features.

Externally there is a romantic porch covered in wisteria, a horse box and a saddlery (area where horses are saddled). The tack room has a bathroom, a kitchenette and a stove inside, so it has the potential to be transformed into an annex for guests - with an adjacent garage for repairing cars. Also in the garden there is a woodshed with a technical room underneath.