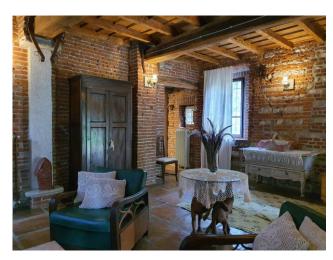

The house, built in the early twentieth century, has a surface area of 206 sqm, of which 173 sqm are internal. It is composed of a living room, kitchen, bedroom, study with walk-in closet and mezzanine, bathroom and closet. The interiors are in rustic style, with exposed beams, sandblasted terracotta tiles and terracotta floors. The house was completely renovated in 2013, maintaining the original features.