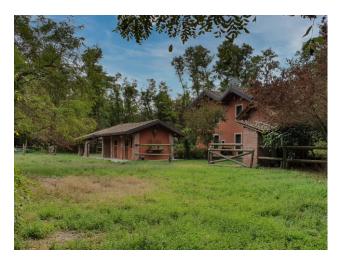

## 333 sq.m. | Bathrooms: 2 | Bedrooms: 2 | Rooms: 4

House of Artemio (the Country Boy) in the Ticino Park

A unique opportunity to purchase the house that made the history of Italian cinema!

Located within the protected area of the Ticino Park, this independent house was the film set of the film "The country boy" with Renato Pozzetto.

The house (it is called Casa Bado' but on GMap it appears as "Casa di Artemio") is located in Località Crespi, it is a few hundred meters from the surrounding farmhouses and is 15 minutes from the center of Gambolò and an hour from the center of Milan.

Externally there is a romantic porch covered in wisteria, a horse box and a saddlery (area where horses are saddled). The tack room has a bathroom, a kitchenette and a stove inside, so it has the potential to be transformed into an annex for guests - with an adjacent garage for repairing cars. Also in the garden there is a woodshed with a technical room underneath.

The house is located on a plot of 5,305 sqm, partly riding stables, partly wooded. The garden is located within the Ticino Park, in an area where it is not possible to build further and has access on a dirt road on one side and on the other, direct access to the woods for greater privacy.