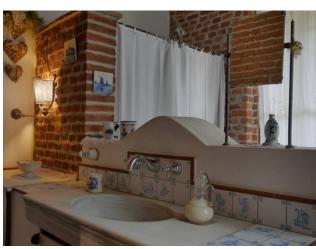

The house, built in the early twentieth century, has a surface area of 206 sqm, of which 173 sqm are internal. It is composed of a living room, kitchen, bedroom, study with walk-in closet and mezzanine, bathroom and closet. The interiors are in rustic style, with exposed beams, sandblasted terracotta tiles and terracotta floors. The house was completely renovated in 2013, maintaining the original features.