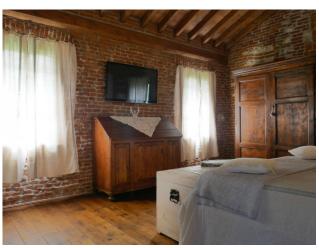

The house, built in the early twentieth century, has a surface area of 206 sqm, of which 173 sqm are internal. It is composed of a living room, kitchen, bedroom, study with walk-in closet and mezzanine, bathroom and closet. The interiors are in rustic style, with exposed beams, sandblasted terracotta tiles and terracotta floors. The house was completely renovated in 2013, maintaining the original features.