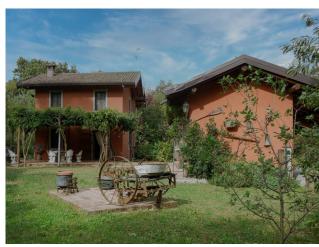

## 333 sq.m. | Bathrooms: 2 | Bedrooms: 2 | Rooms: 4

House of Artemio (the Country Boy) in the Ticino Park

A unique opportunity to purchase the house that made the history of Italian cinema!

Located within the protected area of the Ticino Park, this independent house was the film set of the film "The country boy" with Renato Pozzetto.

The house (it is called Casa Bado' but on GMap it appears as "Casa di Artemio") is located in Località Crespi, it is a few hundred meters from the surrounding farmhouses and is 15 minutes from the center of Gambolò and an hour from the center of Milan.

The house, built in the early twentieth century, has a surface area of 206 sqm, of which 173 sqm are internal. It is composed of a living room, kitchen, bedroom, study with walk-in closet and mezzanine, bathroom and closet. The interiors are in rustic style, with exposed beams, sandblasted terracotta tiles and terracotta floors. The house was completely renovated in 2013, maintaining the original features.

Externally there is a romantic porch covered in wisteria, a horse box and a saddlery (area where horses are saddled). The tack room has a bathroom, a kitchenette and a stove inside, so it has the potential to be transformed into an annex for guests - with an adjacent garage for repairing cars. Also in the garden there is a woodshed with a technical room underneath.

The house is located on a plot of 5,305 sqm, partly riding stables, partly wooded. The garden is located within the Ticino Park, in an area where it is not possible to build further and has access on a dirt road on one side and on the other, direct access to the woods for greater privacy.