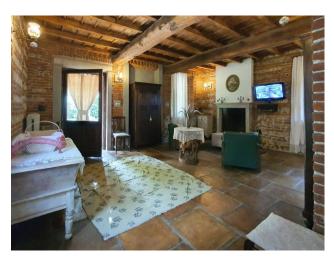

The house, built in the early twentieth century, has a surface area of 206 sqm, of which 173 sqm are internal. It is composed of a living room, kitchen, bedroom, study with walk-in closet and mezzanine, bathroom and closet. The interiors are in rustic style, with exposed beams, sandblasted terracotta tiles and terracotta floors. The house was completely renovated in 2013, maintaining the original features.

Externally there is a romantic porch covered in wisteria, a horse box and a saddlery (area where horses are saddled). The tack room has a bathroom, a kitchenette and a stove inside, so it has the potential to be transformed into an annex for guests - with an adjacent garage for repairing cars. Also in the garden there is a woodshed with a technical room underneath.