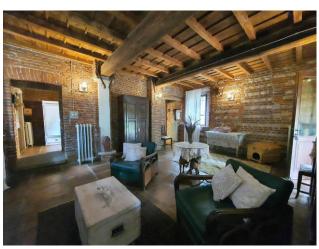

The house, built in the early twentieth century, has a surface area of 206 sqm, of which 173 sqm are internal. It is composed of a living room, kitchen, bedroom, study with walk-in closet and mezzanine, bathroom and closet. The interiors are in rustic style, with exposed beams, sandblasted terracotta tiles and terracotta floors. The house was completely renovated in 2013, maintaining the original features.