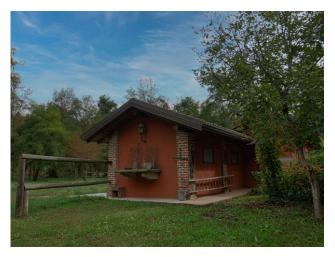

## 333 sq.m. | Bathrooms: 2 | Bedrooms: 2 | Rooms: 4

House of Artemio (the Country Boy) in the Ticino Park

A unique opportunity to purchase the house that made the history of Italian cinema!

Located within the protected area of the Ticino Park, this independent house was the film set of the film "The country boy" with Renato Pozzetto.

The house, built in the early twentieth century, has a surface area of 206 sqm, of which 173 sqm are internal. It is composed of a living room, kitchen, bedroom, study with walk-in closet and mezzanine, bathroom and closet. The interiors are in rustic style, with exposed beams, sandblasted terracotta tiles and terracotta floors. The house was completely renovated in 2013, maintaining the original features.

Externally there is a romantic porch covered in wisteria, a horse box and a saddlery (area where horses are saddled). The tack room has a bathroom, a kitchenette and a stove inside, so it has the potential to be transformed into an annex for guests - with an adjacent garage for repairing cars. Also in the garden there is a woodshed with a technical room underneath.