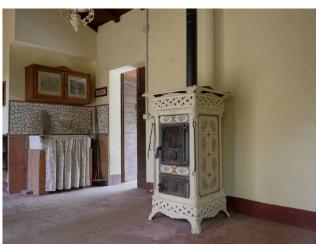

The house, built in the early twentieth century, has a surface area of 206 sqm, of which 173 sqm are internal. It is composed of a living room, kitchen, bedroom, study with walk-in closet and mezzanine, bathroom and closet. The interiors are in rustic style, with exposed beams, sandblasted terracotta tiles and terracotta floors. The house was completely renovated in 2013, maintaining the original features.

Externally there is a romantic porch covered in wisteria, a horse box and a saddlery (area where horses are saddled). The tack room has a bathroom, a kitchenette and a stove inside, so it has the potential to be transformed into an annex for guests - with an adjacent garage for repairing cars. Also in the garden there is a woodshed with a technical room underneath.