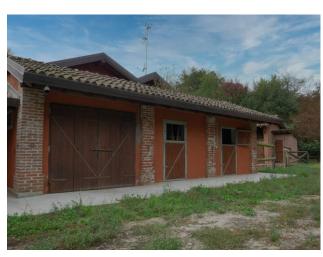

Externally there is a romantic porch covered in wisteria, a horse box and a saddlery (area where horses are saddled). The tack room has a bathroom, a kitchenette and a stove inside, so it has the potential to be transformed into an annex for guests - with an adjacent garage for repairing cars. Also in the garden there is a woodshed with a technical room underneath.