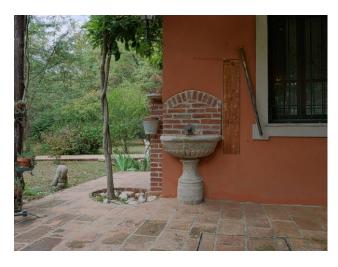

The house, built in the early twentieth century, has a surface area of 206 sqm, of which 173 sqm are internal. It is composed of a living room, kitchen, bedroom, study with walk-in closet and mezzanine, bathroom and closet. The interiors are in rustic style, with exposed beams, sandblasted terracotta tiles and terracotta floors. The house was completely renovated in 2013, maintaining the original features.

Externally there is a romantic porch covered in wisteria, a horse box and a saddlery (area where horses are saddled). The tack room has a bathroom, a kitchenette and a stove inside, so it has the potential to be transformed into an annex for guests - with an adjacent garage for repairing cars. Also in the garden there is a woodshed with a technical room underneath.