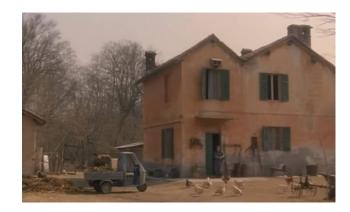

The house (it is called Casa Bado' but on GMap it appears as "Casa di Artemio") is located in Località Crespi, it is a few hundred meters from the surrounding farmhouses and is 15 minutes from the center of Gambolò and an hour from the center of Milan.

The house, built in the early twentieth century, has a surface area of 206 sqm, of which 173 sqm are internal. It is composed of a living room, kitchen, bedroom, study with walk-in closet and mezzanine, bathroom and closet. The interiors are in rustic style, with exposed beams, sandblasted terracotta tiles and terracotta floors. The house was completely renovated in 2013, maintaining the original features.

Externally there is a romantic porch covered in wisteria, a horse box and a saddlery (area where horses are saddled). The tack room has a bathroom, a kitchenette and a stove inside, so it has the potential to be transformed into an annex for guests - with an adjacent garage for repairing cars. Also in the garden there is a woodshed with a technical room underneath.

The house is located on a plot of 5,305 sqm, partly riding stables, partly wooded. The garden is located within the Ticino Park, in an area where it is not possible to build further and has access on a dirt road on one side and on the other, direct access to the woods for greater privacy.