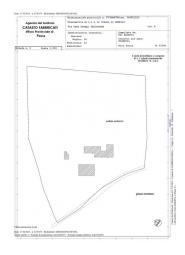

The house is located on a plot of 5,305 sqm, partly riding stables, partly wooded. The garden is located within the Ticino Park, in an area where it is not possible to build further and has access on a dirt road on one side and on the other, direct access to the woods for greater privacy.

Given that the sale will be lump sum, the findings from the floor plan\* are shown below (as such the definitions of the different rooms):

- Abitazione (letto x2, soggiorno, cucina, bagno) 142 mq;
- Dependance (cantina + ripostigli x4) 85,54 mq;
- Portico 16,80 mq
- Ripostiglio (x3) 10,83 mq;
- Legnaia 9,36 mq;
- Cassero (x2) 24,70 mq;
- Terreno 5.509 mq