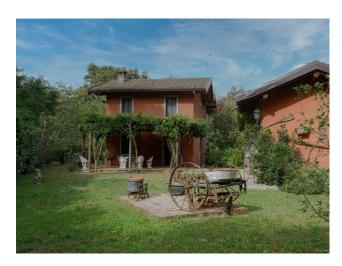

## 333 sq.m. | Bathrooms: 2 | Bedrooms: 2 | Rooms: 4

House of Artemio (the Country Boy) in the Ticino Park

A unique opportunity to purchase the house that made the history of Italian cinema!

Located within the protected area of the Ticino Park, this independent house was the film set of the film "The country boy" with Renato Pozzetto.

The house (it is called Casa Bado' but on GMap it appears as "Casa di Artemio") is located in Località Crespi, it is a few hundred meters from the surrounding farmhouses and is 15 minutes from the center of Gambolò and an hour from the center of Milan.

Externally there is a romantic porch covered in wisteria, a horse box and a saddlery (area where horses are saddled). The tack room has a bathroom, a kitchenette and a stove inside, so it has the potential to be transformed into an annex for guests - with an adjacent garage for repairing cars. Also in the garden there is a woodshed with a technical room underneath.

The house is located on a plot of 5,305 sqm, partly riding stables, partly wooded. The garden is located within the Ticino Park, in an area where it is not possible to build further and has access on a dirt road on one side and on the other, direct access to the woods for greater privacy.