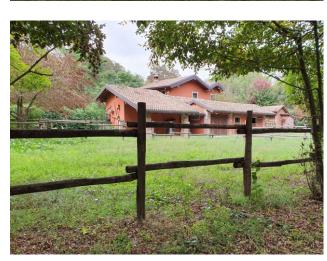

## 333 sq.m. | Bathrooms: 2 | Bedrooms: 2 | Rooms: 4

House of Artemio (the Country Boy) in the Ticino Park

A unique opportunity to purchase the house that made the history of Italian cinema!

Located within the protected area of the Ticino Park, this independent house was the film set of the film "The country boy" with Renato Pozzetto.

The house (it is called Casa Bado' but on GMap it appears as "Casa di Artemio") is located in Località Crespi, it is a few hundred meters from the surrounding farmhouses and is 15 minutes from the center of Gambolò and an hour from the center of Milan.

The house, built in the early twentieth century, has a surface area of 206 sqm, of which 173 sqm are internal. It is composed of a living room, kitchen, bedroom, study with walk-in closet and mezzanine, bathroom and closet. The interiors are in rustic style, with exposed beams, sandblasted terracotta tiles and terracotta floors. The house was completely renovated in 2013, maintaining the original features.

Externally there is a romantic porch covered in wisteria, a horse box and a saddlery (area where horses are saddled). The tack room has a bathroom, a kitchenette and a stove inside, so it has the potential to be transformed into an annex for guests - with an adjacent garage for repairing cars. Also in the garden there is a woodshed with a technical room underneath.