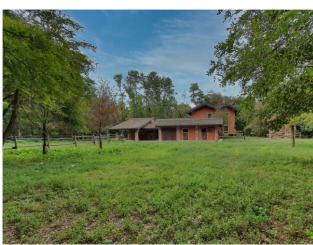

The house is located on a plot of 5,305 sqm, partly riding stables, partly wooded. The garden is located within the Ticino Park, in an area where it is not possible to build further and has access on a dirt road on one side and on the other, direct access to the woods for greater privacy.