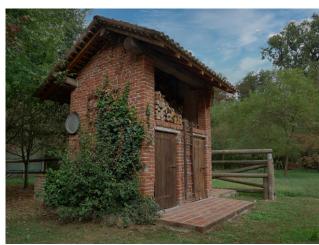

Externally there is a romantic porch covered in wisteria, a horse box and a saddlery (area where horses are saddled). The tack room has a bathroom, a kitchenette and a stove inside, so it has the potential to be transformed into an annex for guests - with an adjacent garage for repairing cars. Also in the garden there is a woodshed with a technical room underneath.