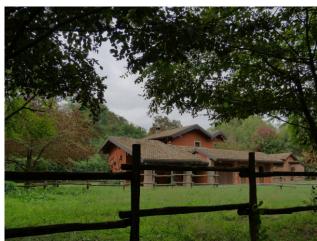

## 333 sq.m. | Bathrooms: 2 | Bedrooms: 2 | Rooms: 4

House of Artemio (the Country Boy) in the Ticino Park

A unique opportunity to purchase the house that made the history of Italian cinema!

Located within the protected area of the Ticino Park, this independent house was the film set of the film "The country boy" with Renato Pozzetto.

The house (it is called Casa Bado' but on GMap it appears as "Casa di Artemio") is located in Località Crespi, it is a few hundred meters from the surrounding farmhouses and is 15 minutes from the center of Gambolò and an hour from the center of Milan.