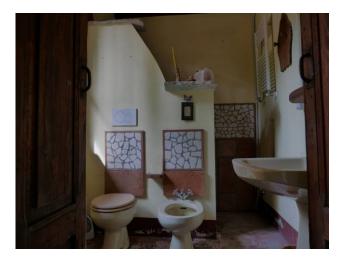

The house, built in the early twentieth century, has a surface area of 206 sqm, of which 173 sqm are internal. It is composed of a living room, kitchen, bedroom, study with walk-in closet and mezzanine, bathroom and closet. The interiors are in rustic style, with exposed beams, sandblasted terracotta tiles and terracotta floors. The house was completely renovated in 2013, maintaining the original features.