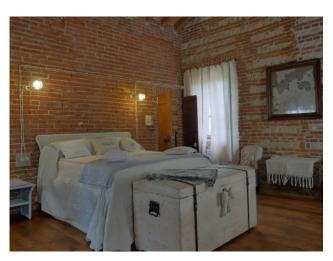

The house, built in the early twentieth century, has a surface area of 206 sqm, of which 173 sqm are internal. It is composed of a living room, kitchen, bedroom, study with walk-in closet and mezzanine, bathroom and closet. The interiors are in rustic style, with exposed beams, sandblasted terracotta tiles and terracotta floors. The house was completely renovated in 2013, maintaining the original features.