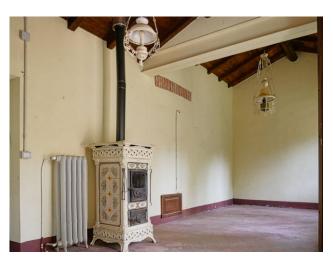

The house, built in the early twentieth century, has a surface area of 206 sqm, of which 173 sqm are internal. It is composed of a living room, kitchen, bedroom, study with walk-in closet and mezzanine, bathroom and closet. The interiors are in rustic style, with exposed beams, sandblasted terracotta tiles and terracotta floors. The house was completely renovated in 2013, maintaining the original features.

Externally there is a romantic porch covered in wisteria, a horse box and a saddlery (area where horses are saddled). The tack room has a bathroom, a kitchenette and a stove inside, so it has the potential to be transformed into an annex for guests - with an adjacent garage for repairing cars. Also in the garden there is a woodshed with a technical room underneath.