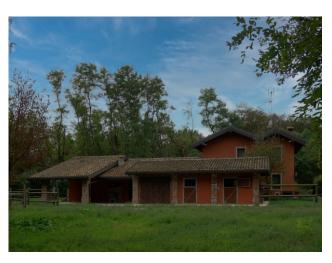

The house, built in the early twentieth century, has a surface area of 206 sqm, of which 173 sqm are internal. It is composed of a living room, kitchen, bedroom, study with walk-in closet and mezzanine, bathroom and closet. The interiors are in rustic style, with exposed beams, sandblasted terracotta tiles and terracotta floors. The house was completely renovated in 2013, maintaining the original features.

The house is located on a plot of 5,305 sqm, partly riding stables, partly wooded. The garden is located within the Ticino Park, in an area where it is not possible to build further and has access on a dirt road on one side and on the other, direct access to the woods for greater privacy.