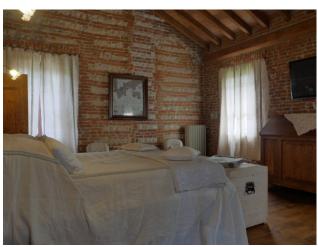

The house, built in the early twentieth century, has a surface area of 206 sqm, of which 173 sqm are internal. It is composed of a living room, kitchen, bedroom, study with walk-in closet and mezzanine, bathroom and closet. The interiors are in rustic style, with exposed beams, sandblasted terracotta tiles and terracotta floors. The house was completely renovated in 2013, maintaining the original features.