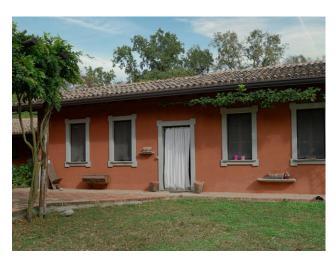

## Indipendent house for sale in Gambolò Belcreda € 380.000 Ref. CBI130-2151-1169132

## 333 sq.m. | Bathrooms: 2 | Bedrooms: 2 | Rooms: 4

House of Artemio (the Country Boy) in the Ticino Park

A unique opportunity to purchase the house that made the history of Italian cinema!

Located within the protected area of the Ticino Park, this independent house was the film set of the film "The country boy" with Renato Pozzetto.

The house (it is called Casa Bado' but on GMap it appears as "Casa di Artemio") is located in Località Crespi, it is a few hundred meters from the surrounding farmhouses and is 15 minutes from the center of Gambolò and an hour from the center of Milan.

The house, built in the early twentieth century, has a surface area of 206 sqm, of which 173 sqm are internal. It is composed of a living room, kitchen, bedroom, study with walk-in closet and mezzanine, bathroom and closet. The interiors are in rustic style, with exposed beams, sandblasted terracotta tiles and terracotta floors. The house was completely renovated in 2013, maintaining the original features.

Externally there is a romantic porch covered in wisteria, a horse box and a saddlery (area where horses are saddled). The tack room has a bathroom, a kitchenette and a stove inside, so it has the potential to be transformed into an annex for guests - with an adjacent garage for repairing cars. Also in the garden there is a woodshed with a technical room underneath.

The house is located on a plot of 5,305 sqm, partly riding stables, partly wooded. The garden is located within the Ticino Park, in an area where it is not possible to build further and has access on a dirt road on one side and on the other, direct access to the woods for greater privacy.