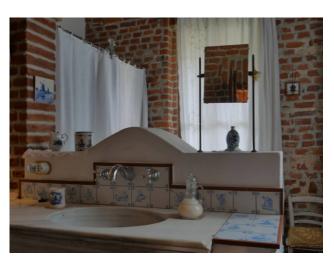

The house, built in the early twentieth century, has a surface area of 206 sqm, of which 173 sqm are internal. It is composed of a living room, kitchen, bedroom, study with walk-in closet and mezzanine, bathroom and closet. The interiors are in rustic style, with exposed beams, sandblasted terracotta tiles and terracotta floors. The house was completely renovated in 2013, maintaining the original features.