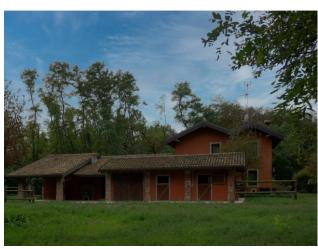

The house, built in the early twentieth century, has a surface area of 206 sqm, of which 173 sqm are internal. It is composed of a living room, kitchen, bedroom, study with walk-in closet and mezzanine, bathroom and closet. The interiors are in rustic style, with exposed beams, sandblasted terracotta tiles and terracotta floors. The house was completely renovated in 2013, maintaining the original features.

The house is located on a plot of 5,305 sqm, partly riding stables, partly wooded. The garden is located within the Ticino Park, in an area where it is not possible to build further and has access on a dirt road on one side and on the other, direct access to the woods for greater privacy.