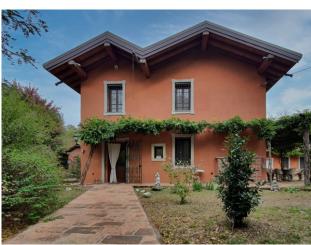

The house, built in the early twentieth century, has a surface area of 206 sqm, of which 173 sqm are internal. It is composed of a living room, kitchen, bedroom, study with walk-in closet and mezzanine, bathroom and closet. The interiors are in rustic style, with exposed beams, sandblasted terracotta tiles and terracotta floors. The house was completely renovated in 2013, maintaining the original features.

Externally there is a romantic porch covered in wisteria, a horse box and a saddlery (area where horses are saddled). The tack room has a bathroom, a kitchenette and a stove inside, so it has the potential to be transformed into an annex for guests - with an adjacent garage for repairing cars. Also in the garden there is a woodshed with a technical room underneath.