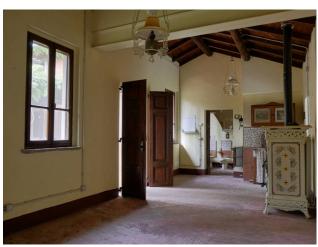

The house, built in the early twentieth century, has a surface area of 206 sqm, of which 173 sqm are internal. It is composed of a living room, kitchen, bedroom, study with walk-in closet and mezzanine, bathroom and closet. The interiors are in rustic style, with exposed beams, sandblasted terracotta tiles and terracotta floors. The house was completely renovated in 2013, maintaining the original features.