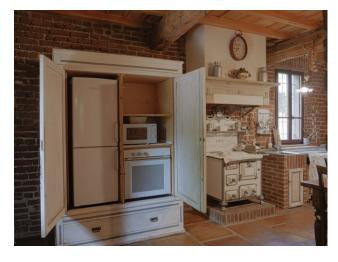

The house, built in the early twentieth century, has a surface area of 206 sqm, of which 173 sqm are internal. It is composed of a living room, kitchen, bedroom, study with walk-in closet and mezzanine, bathroom and closet. The interiors are in rustic style, with exposed beams, sandblasted terracotta tiles and terracotta floors. The house was completely renovated in 2013, maintaining the original features.

## **Features**

| Property ID: CBI130-2151-1169132                 | Contract: Sale               |
|--------------------------------------------------|------------------------------|
| Categoria: Indipendent house                     | Address: Località Crespi, 8  |
| Zip Code: 27025                                  | Municipality: Gambolò        |
| Zona: Belcreda                                   | Total sqm: 333 sq.m.         |
| Bedrooms: 2                                      | Bathrooms: 2                 |
| Rooms: 4                                         | Internal condition: Restored |
| Floor: On two-levels                             | Total floors: 2              |
| Independent heating: Heating                     | Date of construction: 1900   |
| Current Status: Available after the deed of sale | Garden: Private              |
| : 4                                              | : 1                          |
| Kitchen: Regular Kitchen                         | Garage: for two cars         |