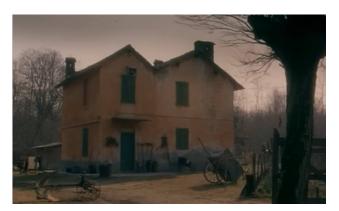

The house (it is called Casa Bado' but on GMap it appears as "Casa di Artemio") is located in Località Crespi, it is a few hundred meters from the surrounding farmhouses and is 15 minutes from the center of Gambolò and an hour from the center of Milan.

The house, built in the early twentieth century, has a surface area of 206 sqm, of which 173 sqm are internal. It is composed of a living room, kitchen, bedroom, study with walk-in closet and mezzanine, bathroom and closet. The interiors are in rustic style, with exposed beams, sandblasted terracotta tiles and terracotta floors. The house was completely renovated in 2013, maintaining the original features.

Externally there is a romantic porch covered in wisteria, a horse box and a saddlery (area where horses are saddled). The tack room has a bathroom, a kitchenette and a stove inside, so it has the potential to be transformed into an annex for guests - with an adjacent garage for repairing cars. Also in the garden there is a woodshed with a technical room underneath.

The house is located on a plot of 5,305 sqm, partly riding stables, partly wooded. The garden is located within the Ticino Park, in an area where it is not possible to build further and has access on a dirt road on one side and on the other, direct access to the woods for greater privacy.