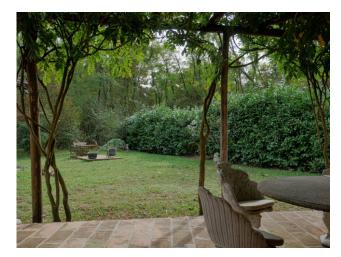

Externally there is a romantic porch covered in wisteria, a horse box and a saddlery (area where horses are saddled). The tack room has a bathroom, a kitchenette and a stove inside, so it has the potential to be transformed into an annex for guests - with an adjacent garage for repairing cars. Also in the garden there is a woodshed with a technical room underneath.

The house is located on a plot of 5,305 sqm, partly riding stables, partly wooded. The garden is located within the Ticino Park, in an area where it is not possible to build further and has access on a dirt road on one side and on the other, direct access to the woods for greater privacy.