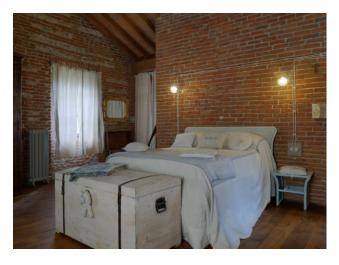

The house, built in the early twentieth century, has a surface area of 206 sqm, of which 173 sqm are internal. It is composed of a living room, kitchen, bedroom, study with walk-in closet and mezzanine, bathroom and closet. The interiors are in rustic style, with exposed beams, sandblasted terracotta tiles and terracotta floors. The house was completely renovated in 2013, maintaining the original features.