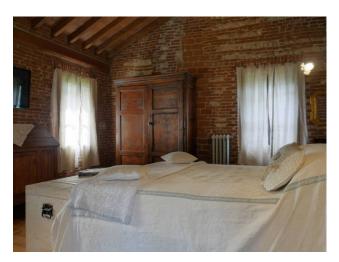

The house, built in the early twentieth century, has a surface area of 206 sqm, of which 173 sqm are internal. It is composed of a living room, kitchen, bedroom, study with walk-in closet and mezzanine, bathroom and closet. The interiors are in rustic style, with exposed beams, sandblasted terracotta tiles and terracotta floors. The house was completely renovated in 2013, maintaining the original features.