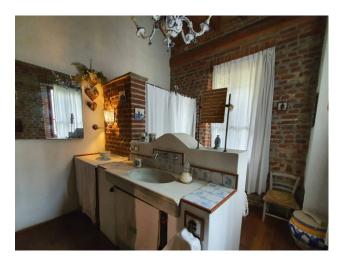

The house, built in the early twentieth century, has a surface area of 206 sqm, of which 173 sqm are internal. It is composed of a living room, kitchen, bedroom, study with walk-in closet and mezzanine, bathroom and closet. The interiors are in rustic style, with exposed beams, sandblasted terracotta tiles and terracotta floors. The house was completely renovated in 2013, maintaining the original features.