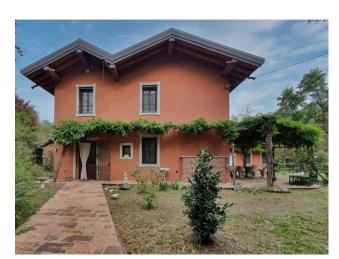

## 333 sq.m. | Bathrooms: 2 | Bedrooms: 2 | Rooms: 4

House of Artemio (the Country Boy) in the Ticino Park

A unique opportunity to purchase the house that made the history of Italian cinema!

Located within the protected area of the Ticino Park, this independent house was the film set of the film "The country boy" with Renato Pozzetto.

The house, built in the early twentieth century, has a surface area of 206 sqm, of which 173 sqm are internal. It is composed of a living room, kitchen, bedroom, study with walk-in closet and mezzanine, bathroom and closet. The interiors are in rustic style, with exposed beams, sandblasted terracotta tiles and terracotta floors. The house was completely renovated in 2013, maintaining the original features.

Externally there is a romantic porch covered in wisteria, a horse box and a saddlery (area where horses are saddled). The tack room has a bathroom, a kitchenette and a stove inside, so it has the potential to be transformed into an annex for guests - with an adjacent garage for repairing cars. Also in the garden there is a woodshed with a technical room underneath.