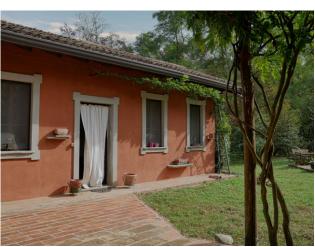

The house, built in the early twentieth century, has a surface area of 206 sqm, of which 173 sqm are internal. It is composed of a living room, kitchen, bedroom, study with walk-in closet and mezzanine, bathroom and closet. The interiors are in rustic style, with exposed beams, sandblasted terracotta tiles and terracotta floors. The house was completely renovated in 2013, maintaining the original features.

Externally there is a romantic porch covered in wisteria, a horse box and a saddlery (area where horses are saddled). The tack room has a bathroom, a kitchenette and a stove inside, so it has the potential to be transformed into an annex for guests - with an adjacent garage for repairing cars. Also in the garden there is a woodshed with a technical room underneath.