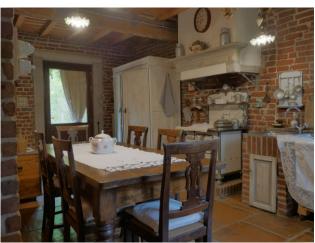

The house, built in the early twentieth century, has a surface area of 206 sqm, of which 173 sqm are internal. It is composed of a living room, kitchen, bedroom, study with walk-in closet and mezzanine, bathroom and closet. The interiors are in rustic style, with exposed beams, sandblasted terracotta tiles and terracotta floors. The house was completely renovated in 2013, maintaining the original features.