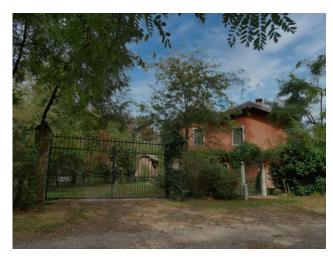

The house (it is called Casa Bado' but on GMap it appears as "Casa di Artemio") is located in Località Crespi, it is a few hundred meters from the surrounding farmhouses and is 15 minutes from the center of Gambolò and an hour from the center of Milan.

The house is located on a plot of 5,305 sqm, partly riding stables, partly wooded. The garden is located within the Ticino Park, in an area where it is not possible to build further and has access on a dirt road on one side and on the other, direct access to the woods for greater privacy.