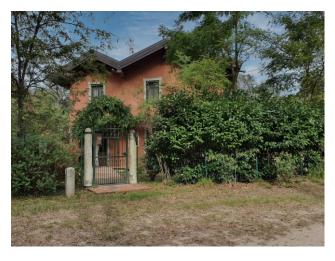

## 333 sq.m. | Bathrooms: 2 | Bedrooms: 2 | Rooms: 4

House of Artemio (the Country Boy) in the Ticino Park

A unique opportunity to purchase the house that made the history of Italian cinema!

Located within the protected area of the Ticino Park, this independent house was the film set of the film "The country boy" with Renato Pozzetto.

The house (it is called Casa Bado' but on GMap it appears as "Casa di Artemio") is located in Località Crespi, it is a few hundred meters from the surrounding farmhouses and is 15 minutes from the center of Gambolò and an hour from the center of Milan.

The house, built in the early twentieth century, has a surface area of 206 sqm, of which 173 sqm are internal. It is composed of a living room, kitchen, bedroom, study with walk-in closet and mezzanine, bathroom and closet. The interiors are in rustic style, with exposed beams, sandblasted terracotta tiles and terracotta floors. The house was completely renovated in 2013, maintaining the original features.

Externally there is a romantic porch covered in wisteria, a horse box and a saddlery (area where horses are saddled). The tack room has a bathroom, a kitchenette and a stove inside, so it has the potential to be transformed into an annex for guests - with an adjacent garage for repairing cars. Also in the garden there is a woodshed with a technical room underneath.