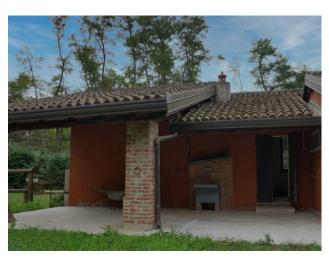

Externally there is a romantic porch covered in wisteria, a horse box and a saddlery (area where horses are saddled). The tack room has a bathroom, a kitchenette and a stove inside, so it has the potential to be transformed into an annex for guests - with an adjacent garage for repairing cars. Also in the garden there is a woodshed with a technical room underneath.

The house is located on a plot of 5,305 sqm, partly riding stables, partly wooded. The garden is located within the Ticino Park, in an area where it is not possible to build further and has access on a dirt road on one side and on the other, direct access to the woods for greater privacy.