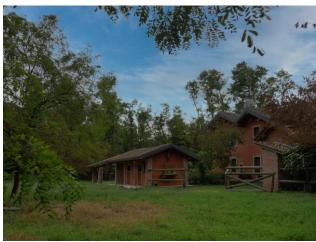

## 333 sq.m. | Bathrooms: 2 | Bedrooms: 2 | Rooms: 4

House of Artemio (the Country Boy) in the Ticino Park

A unique opportunity to purchase the house that made the history of Italian cinema!

Located within the protected area of the Ticino Park, this independent house was the film set of the film "The country boy" with Renato Pozzetto.

Externally there is a romantic porch covered in wisteria, a horse box and a saddlery (area where horses are saddled). The tack room has a bathroom, a kitchenette and a stove inside, so it has the potential to be transformed into an annex for guests - with an adjacent garage for repairing cars. Also in the garden there is a woodshed with a technical room underneath.

The house is located on a plot of 5,305 sqm, partly riding stables, partly wooded. The garden is located within the Ticino Park, in an area where it is not possible to build further and has access on a dirt road on one side and on the other, direct access to the woods for greater privacy.