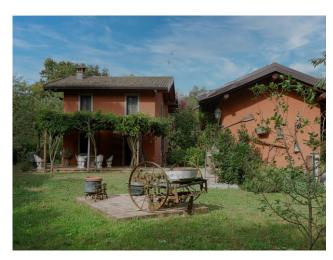

## 333 sq.m. | Bathrooms: 2 | Bedrooms: 2 | Rooms: 4

House of Artemio (the Country Boy) in the Ticino Park

A unique opportunity to purchase the house that made the history of Italian cinema!

Located within the protected area of the Ticino Park, this independent house was the film set of the film "The country boy" with Renato Pozzetto.

The house (it is called Casa Bado' but on GMap it appears as "Casa di Artemio") is located in Località Crespi, it is a few hundred meters from the surrounding farmhouses and is 15 minutes from the center of Gambolò and an hour from the center of Milan.

Externally there is a romantic porch covered in wisteria, a horse box and a saddlery (area where horses are saddled). The tack room has a bathroom, a kitchenette and a stove inside, so it has the potential to be transformed into an annex for guests - with an adjacent garage for repairing cars. Also in the garden there is a woodshed with a technical room underneath.

The house is located on a plot of 5,305 sqm, partly riding stables, partly wooded. The garden is located within the Ticino Park, in an area where it is not possible to build further and has access on a dirt road on one side and on the other, direct access to the woods for greater privacy.