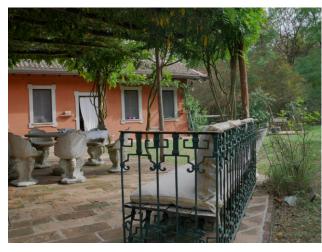

The house, built in the early twentieth century, has a surface area of 206 sqm, of which 173 sqm are internal. It is composed of a living room, kitchen, bedroom, study with walk-in closet and mezzanine, bathroom and closet. The interiors are in rustic style, with exposed beams, sandblasted terracotta tiles and terracotta floors. The house was completely renovated in 2013, maintaining the original features.

Externally there is a romantic porch covered in wisteria, a horse box and a saddlery (area where horses are saddled). The tack room has a bathroom, a kitchenette and a stove inside, so it has the potential to be transformed into an annex for guests - with an adjacent garage for repairing cars. Also in the garden there is a woodshed with a technical room underneath.