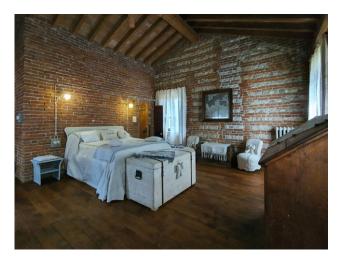

The house, built in the early twentieth century, has a surface area of 206 sqm, of which 173 sqm are internal. It is composed of a living room, kitchen, bedroom, study with walk-in closet and mezzanine, bathroom and closet. The interiors are in rustic style, with exposed beams, sandblasted terracotta tiles and terracotta floors. The house was completely renovated in 2013, maintaining the original features.