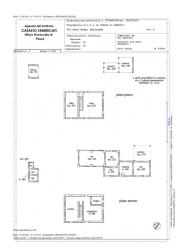

Given that the sale will be lump sum, the findings from the floor plan\* are shown below (as such the definitions of the different rooms):

- Abitazione (letto x2, soggiorno, cucina, bagno) 142 mq;
- Dependance (cantina + ripostigli x4) 85,54 mq;
- Portico 16,80 mq
- Ripostiglio (x3) 10,83 mq;
- Legnaia 9,36 mq;
- Cassero (x2) 24,70 mq;
- Terreno 5.509 mq

Excluding the land and applying the respective calculation coefficients, the result is 171.50 sqm of internal spaces

\*The floor plan is from 2013 and reflects the overall volume but not the current division of the spaces. Construction procedures are underway with imminent presentation of the completion of the works and consequent adjustment of the cadastral plan