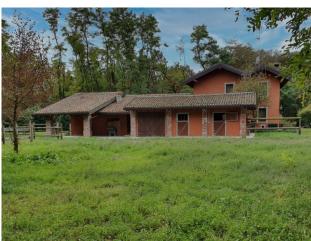

## 333 sq.m. | Bathrooms: 2 | Bedrooms: 2 | Rooms: 4

House of Artemio (the Country Boy) in the Ticino Park

A unique opportunity to purchase the house that made the history of Italian cinema!

Located within the protected area of the Ticino Park, this independent house was the film set of the film "The country boy" with Renato Pozzetto.

The house (it is called Casa Bado' but on GMap it appears as "Casa di Artemio") is located in Località Crespi, it is a few hundred meters from the surrounding farmhouses and is 15 minutes from the center of Gambolò and an hour from the center of Milan.

Externally there is a romantic porch covered in wisteria, a horse box and a saddlery (area where horses are saddled). The tack room has a bathroom, a kitchenette and a stove inside, so it has the potential to be transformed into an annex for guests - with an adjacent garage for repairing cars. Also in the garden there is a woodshed with a technical room underneath.

The house is located on a plot of 5,305 sqm, partly riding stables, partly wooded. The garden is located within the Ticino Park, in an area where it is not possible to build further and has access on a dirt road on one side and on the other, direct access to the woods for greater privacy.