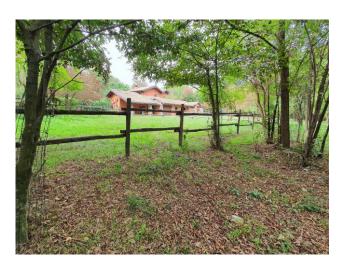

The house is located on a plot of 5,305 sqm, partly riding stables, partly wooded. The garden is located within the Ticino Park, in an area where it is not possible to build further and has access on a dirt road on one side and on the other, direct access to the woods for greater privacy.