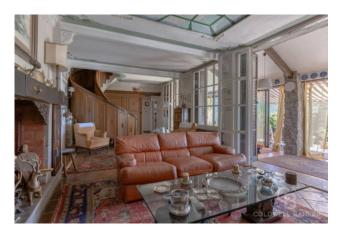

Moving on to the description of the interior, on the ground floor we find: entrance, a large double living room with fully functional fireplace, a large kitchen, a comfortable dining room, a bright and livable veranda, guest bedroom / study and two precious bathrooms. Going up a beautiful wooden staircase, we access the upper floor, with a large master bedroom with en suite bathroom and balcony, a second bedroom also served by a bathroom and a dressing room. There is also an outbuilding currently used as a hobby room of over 120 square meters.