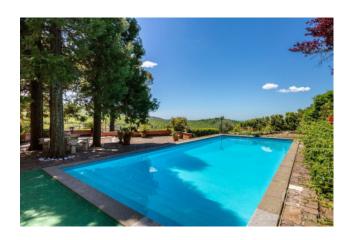

From the edge of the pool, resting on the deckchairs, it is possible to admire a panorama that sweeps from the chestnut woods, which cover the nearby mountains, to the surrounding villages, which in the evening look like enchanting life-size cribs. When the sky is clear you can easily see the sea and the Eternal City, Rome, always close and accessible.

The property extends over a total of over 360 square meters of commercial space, and is built entirely in peperino, a very rare and precious material. Over 4000 square meters of garden surround it, embellished by the presence of many tall trees and fruit trees.