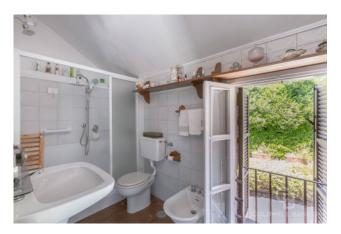

Moving on to the description of the interior, on the ground floor we find: entrance, a large double living room with fully functional fireplace, a large kitchen, a comfortable dining room, a bright and livable veranda, guest bedroom / study and two precious bathrooms. Going up a beautiful wooden staircase, we access the upper floor, with a large master bedroom with en suite bathroom and balcony, a second bedroom also served by a bathroom and a dressing room. There is also an outbuilding currently used as a hobby room of over 120 square meters.

### **Features**

| Property ID: CBI100-1556-290079                  | Contract: Sale                        |
|--------------------------------------------------|---------------------------------------|
| Categoria: Villa                                 | Address: VIA DI VALLE MAZZOCCHIO, 430 |
| Zip Code: 77                                     | Municipality: Grottaferrata           |
| Total sqm: 400 sq.m.                             | Bedrooms: 3                           |
| Bathrooms: 4                                     | Rooms: 8                              |
| Internal condition: To be renovated              | Independent heating: Heating          |
| Parking space: Carport                           | Date of construction: 1975            |
| Current Status: Available after the deed of sale | Terrace: Present                      |
| Garden: Private, 4.000 sq.m.                     | Kitchen: Regular Kitchen              |
| Garage: for two cars                             | Terrace                               |
| Antenna : Independent                            | Porch                                 |
| SAT Tv : Independent                             | Storage                               |
| High-speed internet connection                   | Cellar : 12 🛘                         |
| Fastweb connection                               | Fireplace                             |
| Air conditioning                                 | Telephone system                      |
| Electric system : Compliant                      | Shower                                |
| Wooden fixtures                                  | Preparation for alarm system          |
| Safety deposit box                               | Shutters                              |
| Sea view                                         | Pool                                  |
| Panoramic view                                   | Land : 4000 □                         |
|                                                  |                                       |