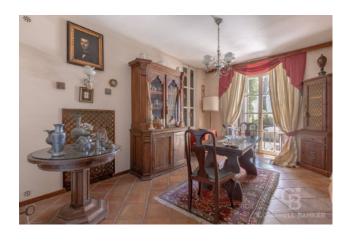

Moving on to the description of the interior, on the ground floor we find: entrance, a large double living room with fully functional fireplace, a large kitchen, a comfortable dining room, a bright and livable veranda, guest bedroom / study and two precious bathrooms. Going up a beautiful wooden staircase, we access the upper floor, with a large master bedroom with en suite bathroom and balcony, a second bedroom also served by a bathroom and a dressing room. There is also an outbuilding currently used as a hobby room of over 120 square meters.