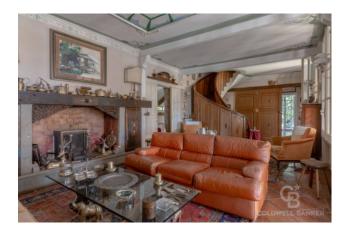

Moving on to the description of the interior, on the ground floor we find: entrance, a large double living room with fully functional fireplace, a large kitchen, a comfortable dining room, a bright and livable veranda, guest bedroom / study and two precious bathrooms. Going up a beautiful wooden staircase, we access the upper floor, with a large master bedroom with en suite bathroom and balcony, a second bedroom also served by a bathroom and a dressing room. There is also an outbuilding currently used as a hobby room of over 120 square meters.