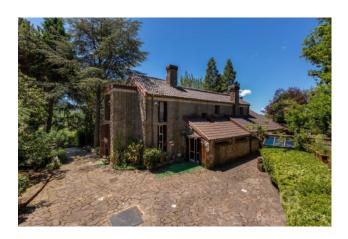

The property extends over a total of over 360 square meters of commercial space, and is built entirely in peperino, a very rare and precious material. Over 4000 square meters of garden surround it, embellished by the presence of many tall trees and fruit trees.

Moving on to the description of the interior, on the ground floor we find: entrance, a large double living room with fully functional fireplace, a large kitchen, a comfortable dining room, a bright and livable veranda, guest bedroom / study and two precious bathrooms. Going up a beautiful wooden staircase, we access the upper floor, with a large master bedroom with en suite bathroom and balcony, a second bedroom also served by a bathroom and a dressing room. There is also an outbuilding currently used as a hobby room of over 120 square meters.