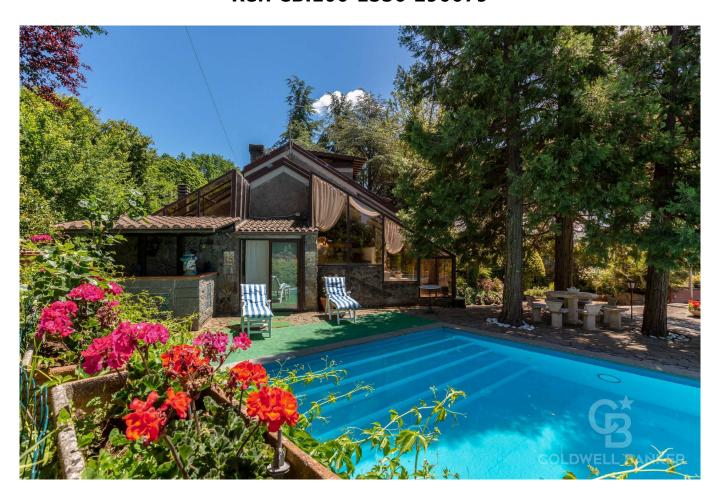

From the edge of the pool, resting on the deckchairs, it is possible to admire a panorama that sweeps from the chestnut woods, which cover the nearby mountains, to the surrounding villages, which in the evening look like enchanting life-size cribs. When the sky is clear you can easily see the sea and the Eternal City, Rome, always close and accessible.

The property extends over a total of over 360 square meters of commercial space, and is built entirely in peperino, a very rare and precious material. Over 4000 square meters of garden surround it, embellished by the presence of many tall trees and fruit trees.