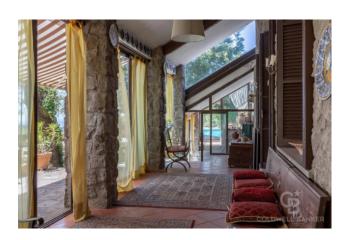

From the edge of the pool, resting on the deckchairs, it is possible to admire a panorama that sweeps from the chestnut woods, which cover the nearby mountains, to the surrounding villages, which in the evening look like enchanting life-size cribs. When the sky is clear you can easily see the sea and the Eternal City, Rome, always close and accessible.

Moving on to the description of the interior, on the ground floor we find: entrance, a large double living room with fully functional fireplace, a large kitchen, a comfortable dining room, a bright and livable veranda, guest bedroom / study and two precious bathrooms. Going up a beautiful wooden staircase, we access the upper floor, with a large master bedroom with en suite bathroom and balcony, a second bedroom also served by a bathroom and a dressing room. There is also an outbuilding currently used as a hobby room of over 120 square meters.