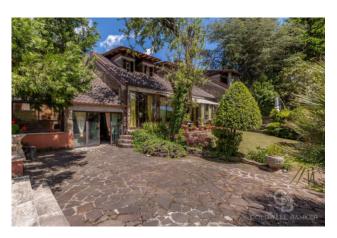

The property extends over a total of over 360 square meters of commercial space, and is built entirely in peperino, a very rare and precious material. Over 4000 square meters of garden surround it, embellished by the presence of many tall trees and fruit trees.

Moving on to the description of the interior, on the ground floor we find: entrance, a large double living room with fully functional fireplace, a large kitchen, a comfortable dining room, a bright and livable veranda, guest bedroom / study and two precious bathrooms. Going up a beautiful wooden staircase, we access the upper floor, with a large master bedroom with en suite bathroom and balcony, a second bedroom also served by a bathroom and a dressing room. There is also an outbuilding currently used as a hobby room of over 120 square meters.