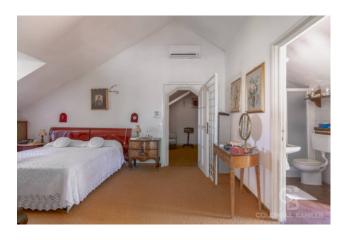

Moving on to the description of the interior, on the ground floor we find: entrance, a large double living room with fully functional fireplace, a large kitchen, a comfortable dining room, a bright and livable veranda, guest bedroom / study and two precious bathrooms. Going up a beautiful wooden staircase, we access the upper floor, with a large master bedroom with en suite bathroom and balcony, a second bedroom also served by a bathroom and a dressing room. There is also an outbuilding currently used as a hobby room of over 120 square meters.