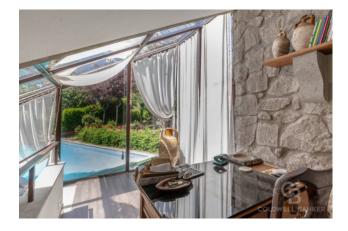

From the edge of the pool, resting on the deckchairs, it is possible to admire a panorama that sweeps from the chestnut woods, which cover the nearby mountains, to the surrounding villages, which in the evening look like enchanting life-size cribs. When the sky is clear you can easily see the sea and the Eternal City, Rome, always close and accessible.

Moving on to the description of the interior, on the ground floor we find: entrance, a large double living room with fully functional fireplace, a large kitchen, a comfortable dining room, a bright and livable veranda, guest bedroom / study and two precious bathrooms. Going up a beautiful wooden staircase, we access the upper floor, with a large master bedroom with en suite bathroom and balcony, a second bedroom also served by a bathroom and a dressing room. There is also an outbuilding currently used as a hobby room of over 120 square meters.