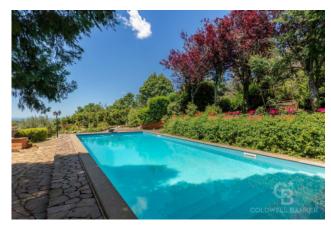

From the edge of the pool, resting on the deckchairs, it is possible to admire a panorama that sweeps from the chestnut woods, which cover the nearby mountains, to the surrounding villages, which in the evening look like enchanting life-size cribs. When the sky is clear you can easily see the sea and the Eternal City, Rome, always close and accessible.

The property extends over a total of over 360 square meters of commercial space, and is built entirely in peperino, a very rare and precious material. Over 4000 square meters of garden surround it, embellished by the presence of many tall trees and fruit trees.