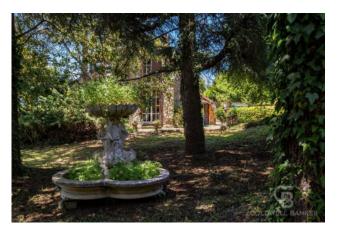

The property extends over a total of over 360 square meters of commercial space, and is built entirely in peperino, a very rare and precious material. Over 4000 square meters of garden surround it, embellished by the presence of many tall trees and fruit trees.