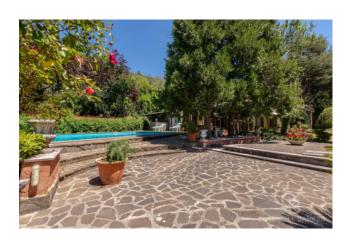

From the edge of the pool, resting on the deckchairs, it is possible to admire a panorama that sweeps from the chestnut woods, which cover the nearby mountains, to the surrounding villages, which in the evening look like enchanting life-size cribs. When the sky is clear you can easily see the sea and the Eternal City, Rome, always close and accessible.

The property extends over a total of over 360 square meters of commercial space, and is built entirely in peperino, a very rare and precious material. Over 4000 square meters of garden surround it, embellished by the presence of many tall trees and fruit trees.