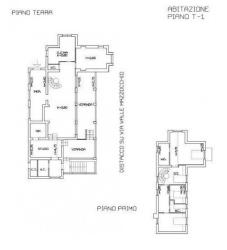

Moving on to the description of the interior, on the ground floor we find: entrance, a large double living room with fully functional fireplace, a large kitchen, a comfortable dining room, a bright and livable veranda, guest bedroom / study and two precious bathrooms. Going up a beautiful wooden staircase, we access the upper floor, with a large master bedroom with en suite bathroom and balcony, a second bedroom also served by a bathroom and a dressing room. There is also an outbuilding currently used as a hobby room of over 120 square meters.

To complete the property a double garage of almost 50 square meters.

The property is located in an enviable point within the Castelli Romani Park, which extends in the area of the ancient Laziale Volcano and crosses 14 of the 16 Roman castles. The area is rich in wonders from a naturalistic and archaeological point of view: the Albano lake, the Nemi lake, several archaeological sites, such as the numerous Tuscolane villas. It is also a territory of great biodiversity, in which it is possible to observe: squirrels, porcupines, badgers, sparrow hawks, hares, foxes, wild boars, owls, peregrine falcons and many others. This property is ideal for those who want to live in peace and tranquility but a few kilometers from Rome and the