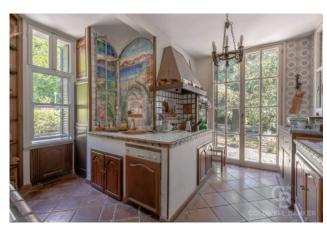

Moving on to the description of the interior, on the ground floor we find: entrance, a large double living room with fully functional fireplace, a large kitchen, a comfortable dining room, a bright and livable veranda, guest bedroom / study and two precious bathrooms. Going up a beautiful wooden staircase, we access the upper floor, with a large master bedroom with en suite bathroom and balcony, a second bedroom also served by a bathroom and a dressing room. There is also an outbuilding currently used as a hobby room of over 120 square meters.