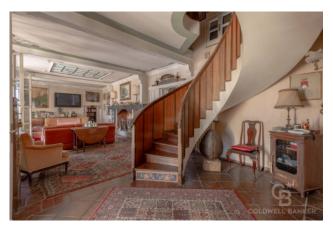

Moving on to the description of the interior, on the ground floor we find: entrance, a large double living room with fully functional fireplace, a large kitchen, a comfortable dining room, a bright and livable veranda, guest bedroom / study and two precious bathrooms. Going up a beautiful wooden staircase, we access the upper floor, with a large master bedroom with en suite bathroom and balcony, a second bedroom also served by a bathroom and a dressing room. There is also an outbuilding currently used as a hobby room of over 120 square meters.