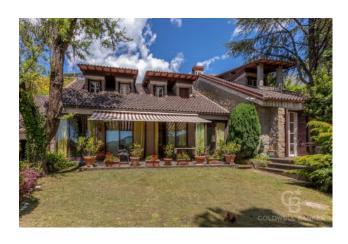

## 400 sq.m. | Bathrooms: 4 | Bedrooms: 3 | Rooms: 8

Exclusive Villa - Grottaferrata. Inside the Castelli Romani Park, between Montecompatri, Grottaferrata and Rocca Priora, we are pleased to offer a single-family villa with a breathtaking view of Rome and the entire valley.

The property extends over a total of over 360 square meters of commercial space, and is built entirely in peperino, a very rare and precious material. Over 4000 square meters of garden surround it, embellished by the presence of many tall trees and fruit trees.

Moving on to the description of the interior, on the ground floor we find: entrance, a large double living room with fully functional fireplace, a large kitchen, a comfortable dining room, a bright and livable veranda, guest bedroom / study and two precious bathrooms. Going up a beautiful wooden staircase, we access the upper floor, with a large master bedroom with en suite bathroom and balcony, a second bedroom also served by a bathroom and a dressing room. There is also an outbuilding currently used as a hobby room of over 120 square meters.