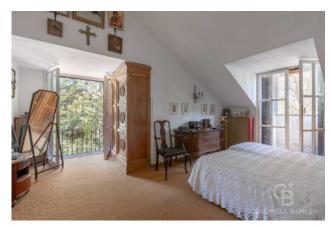

Moving on to the description of the interior, on the ground floor we find: entrance, a large double living room with fully functional fireplace, a large kitchen, a comfortable dining room, a bright and livable veranda, guest bedroom / study and two precious bathrooms. Going up a beautiful wooden staircase, we access the upper floor, with a large master bedroom with en suite bathroom and balcony, a second bedroom also served by a bathroom and a dressing room. There is also an outbuilding currently used as a hobby room of over 120 square meters.