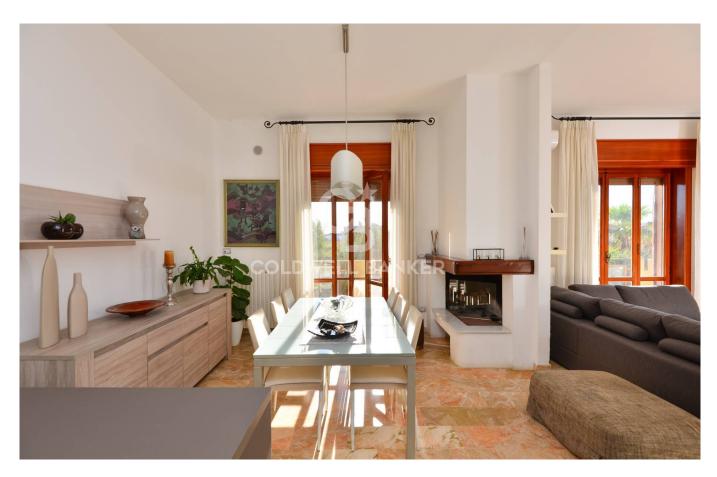

#### LECCE

In Lecce, not far from the city centre and in a well-served area, we offer for sale a totally renovated apartment of approx.110 sqm located on the 1st floor of a small two-family residenial context, with private roof terrace and a commercial space on the ground floor. The apartment can be accessed from a stairwell which shared with the adjacent unit and it consists, in the living area, of an entrance hall, large and bright dining area with fireplace, open kitchen and sitting area with TV corner, in addition to a useful storage room. A hallway leads to the sleeping area where there are 2 spacious bedrooms and one bathroom.

All rooms enjoy exceptional brightness thanks to the triple sun exposure enjoyed by the house and the balconies that surround it.

On the ground floor the property is completed by a large commercial space of about 95 sqm, with storage room and bathroom, which can be used as garage for several cars, storage, or with the possibility of renting it and generate an income.