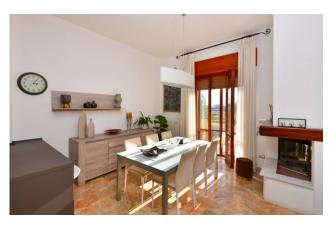

#### LECCE

In Lecce, not far from the city centre and in a well-served area, we offer for sale a totally renovated apartment of approx.110 sqm located on the 1st floor of a small two-family residenial context, with private roof terrace and a commercial space on the ground floor. The apartment can be accessed from a stairwell which shared with the adjacent unit and it consists, in the living area, of an entrance hall, large and bright dining area with fireplace, open kitchen and sitting area with TV corner, in addition to a useful storage room. A hallway leads to the sleeping area where there are 2 spacious bedrooms and one bathroom.