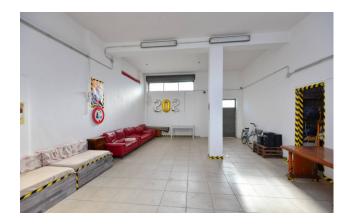

All rooms enjoy exceptional brightness thanks to the triple sun exposure enjoyed by the house and the balconies that surround it.

On the ground floor the property is completed by a large commercial space of about 95 sqm, with storage room and bathroom, which can be used as garage for several cars, storage, or with the possibility of renting it and generate an income.