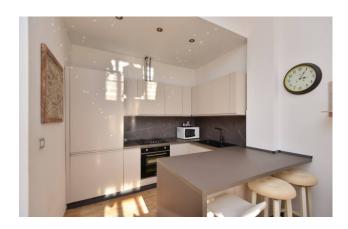

#### LECCE

In Lecce, not far from the city centre and in a well-served area, we offer for sale a totally renovated apartment of approx.110 sqm located on the 1st floor of a small two-family residenial context, with private roof terrace and a commercial space on the ground floor. The apartment can be accessed from a stairwell which shared with the adjacent unit and it consists, in the living area, of an entrance hall, large and bright dining area with fireplace, open kitchen and sitting area with TV corner, in addition to a useful storage room. A hallway leads to the sleeping area where there are 2 spacious bedrooms and one bathroom.