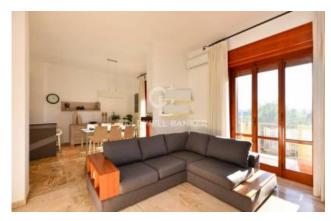

#### LECCE

In Lecce, not far from the city centre and in a well-served area, we offer for sale a totally renovated apartment of approx.110 sqm located on the 1st floor of a small two-family residenial context, with private roof terrace and a commercial space on the ground floor. The apartment can be accessed from a stairwell which shared with the adjacent unit and it consists, in the living area, of an entrance hall, large and bright dining area with fireplace, open kitchen and sitting area with TV corner, in addition to a useful storage room. A hallway leads to the sleeping area where there are 2 spacious bedrooms and one bathroom.

All rooms enjoy exceptional brightness thanks to the triple sun exposure enjoyed by the house and the balconies that surround it.

On the ground floor the property is completed by a large commercial space of about 95 sqm, with storage room and bathroom, which can be used as garage for several cars, storage, or with the possibility of renting it and generate an income.