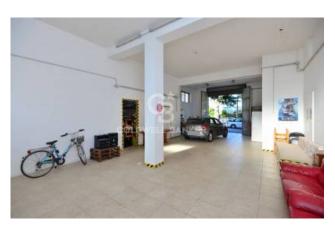

#### LECCE

In Lecce, not far from the city centre and in a well-served area, we offer for sale a totally renovated apartment of approx.110 sqm located on the 1st floor of a small two-family residenial context, with private roof terrace and a commercial space on the ground floor. The apartment can be accessed from a stairwell which shared with the adjacent unit and it consists, in the living area, of an entrance hall, large and bright dining area with fireplace, open kitchen and sitting area with TV corner, in addition to a useful storage room. A hallway leads to the sleeping area where there are 2 spacious bedrooms and one bathroom.

All rooms enjoy exceptional brightness thanks to the triple sun exposure enjoyed by the house and the balconies that surround it.

On the ground floor the property is completed by a large commercial space of about 95 sqm, with storage room and bathroom, which can be used as garage for several cars, storage, or with the possibility of renting it and generate an income.