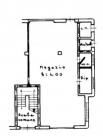

All rooms enjoy exceptional brightness thanks to the triple sun exposure enjoyed by the house and the balconies that surround it.

On the ground floor the property is completed by a large commercial space of about 95 sqm, with storage room and bathroom, which can be used as garage for several cars, storage, or with the possibility of renting it and generate an income.