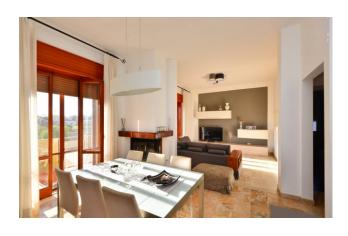

#### LECCE

In Lecce, not far from the city centre and in a well-served area, we offer for sale a totally renovated apartment of approx.110 sqm located on the 1st floor of a small two-family residenial context, with private roof terrace and a commercial space on the ground floor. The apartment can be accessed from a stairwell which shared with the adjacent unit and it consists, in the living area, of an entrance hall, large and bright dining area with fireplace, open kitchen and sitting area with TV corner, in addition to a useful storage room. A hallway leads to the sleeping area where there are 2 spacious bedrooms and one bathroom.

All rooms enjoy exceptional brightness thanks to the triple sun exposure enjoyed by the house and the balconies that surround it.

On the ground floor the property is completed by a large commercial space of about 95 sqm, with storage room and bathroom, which can be used as garage for several cars, storage, or with the possibility of renting it and generate an income.