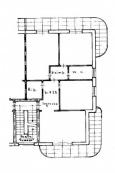

#### LECCE

In Lecce, not far from the city centre and in a well-served area, we offer for sale a totally renovated apartment of approx.110 sqm located on the 1st floor of a small two-family residenial context, with private roof terrace and a commercial space on the ground floor. The apartment can be accessed from a stairwell which shared with the adjacent unit and it consists, in the living area, of an entrance hall, large and bright dining area with fireplace, open kitchen and sitting area with TV corner, in addition to a useful storage room. A hallway leads to the sleeping area where there are 2 spacious bedrooms and one bathroom.