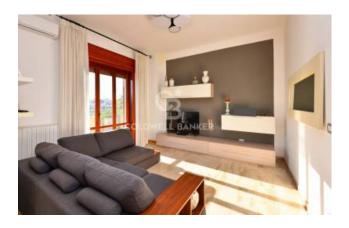

#### LECCE

In Lecce, not far from the city centre and in a well-served area, we offer for sale a totally renovated apartment of approx.110 sqm located on the 1st floor of a small two-family residenial context, with private roof terrace and a commercial space on the ground floor. The apartment can be accessed from a stairwell which shared with the adjacent unit and it consists, in the living area, of an entrance hall, large and bright dining area with fireplace, open kitchen and sitting area with TV corner, in addition to a useful storage room. A hallway leads to the sleeping area where there are 2 spacious bedrooms and one bathroom.