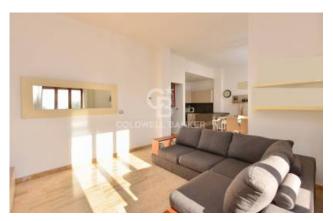

#### LECCE

In Lecce, not far from the city centre and in a well-served area, we offer for sale a totally renovated apartment of approx.110 sqm located on the 1st floor of a small two-family residenial context, with private roof terrace and a commercial space on the ground floor. The apartment can be accessed from a stairwell which shared with the adjacent unit and it consists, in the living area, of an entrance hall, large and bright dining area with fireplace, open kitchen and sitting area with TV corner, in addition to a useful storage room. A hallway leads to the sleeping area where there are 2 spacious bedrooms and one bathroom.