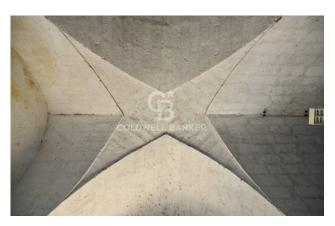

The ground floor consists of three large rooms with majestic pillars that divide the area into twenty bays over seven meters high, two rooms previously used to contain the industrial tobacco conditioning and drying cells, other four large rooms also with star vaults, a kitchen area, an office with adjoining infirmary and toilets, as well as bathrooms for the workers.

The two floors are connected to each other by an internal staircase.

On the ground floor the building is in good condition, thanks to the solid structure in Lecce stone and the suggestive star vaults, while the flat roof of the upper floor requires maintenance works.