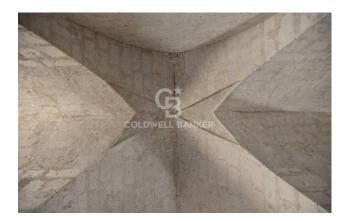

The ground floor consists of three large rooms with majestic pillars that divide the area into twenty bays over seven meters high, two rooms previously used to contain the industrial tobacco conditioning and drying cells, other four large rooms also with star vaults, a kitchen area, an office with adjoining infirmary and toilets, as well as bathrooms for the workers.

The two floors are connected to each other by an internal staircase.

On the ground floor the building is in good condition, thanks to the solid structure in Lecce stone and the suggestive star vaults, while the flat roof of the upper floor requires maintenance works.