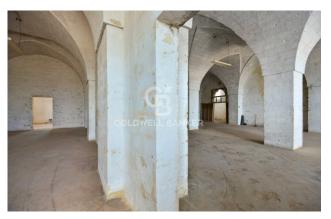

The ground floor consists of three large rooms with majestic pillars that divide the area into twenty bays over seven meters high, two rooms previously used to contain the industrial tobacco conditioning and drying cells, other four large rooms also with star vaults, a kitchen area, an office with adjoining infirmary and toilets, as well as bathrooms for the workers.

The two floors are connected to each other by an internal staircase.

On the ground floor the building is in good condition, thanks to the solid structure in Lecce stone and the suggestive star vaults, while the flat roof of the upper floor requires maintenance works.

The large size of the spaces and the natural lighting provided by the large windows all around the entire perimeter of the building allow many possibilities for re-adapting the internal spaces.

Given its characteristics, the property fulfils the requirements provided for by the regional "Mini Pia Turismo" program, which provides non-repayable contributions for both the purchase and renovation of historic properties.