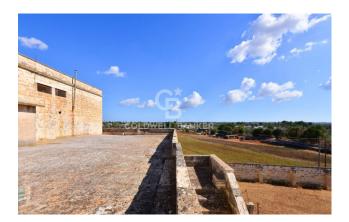

This floor covers an area of 1,120 sqm and has an uncovered area behind it of approximately 1,000 sqm, fully fenced by a wall.

On the first floor, a single large room of approximately 470 sqm overlooking the two large terraces on the same level arranged on the two opposite sides of the room, and toilets.

#### Features

| Property ID: CBI069-860-132428                   | Contract: Sale                      |
|--------------------------------------------------|-------------------------------------|
| Categoria: Building                              | Address: Via Ettore D'amore         |
| Zip Code: 73030                                  | Municipality: Sanarica              |
| Total sqm: 2.000 sq.m.                           | Livable surface: 1600.00            |
| Bedrooms: 10                                     | Bathrooms: 8                        |
| Rooms: 8                                         | Internal condition: To be renovated |
| Floor: On two-levels                             | Total floors: 2                     |
| Current Status: Available after the deed of sale | Garden: Private, 1.000 sq.m.        |
| Sea distance: 13.000 meter                       | Wooden fixtures                     |
| Land : 1000 🛛                                    | Airport distance                    |
| Shops distance or nearest city                   |                                     |