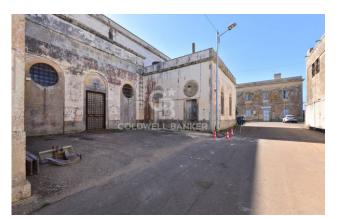

#### FORMER TOBACCO FACTORY - Sanarica (LE) - Lecce

We offer for sale a fascinating historic building formerly used as a tobacco processing factory.

This imposing building is arranged on two levels for a total area of about 1600 sqm, and has a large private garden.

The two floors are connected to each other by an internal staircase.

On the ground floor the building is in good condition, thanks to the solid structure in Lecce stone and the suggestive star vaults, while the flat roof of the upper floor requires maintenance works.