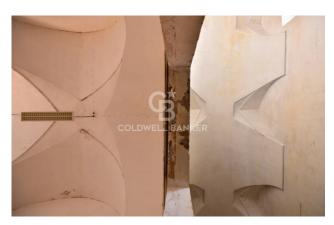

The ground floor consists of three large rooms with majestic pillars that divide the area into twenty bays over seven meters high, two rooms previously used to contain the industrial tobacco conditioning and drying cells, other four large rooms also with star vaults, a kitchen area, an office with adjoining infirmary and toilets, as well as bathrooms for the workers.

The two floors are connected to each other by an internal staircase.

On the ground floor the building is in good condition, thanks to the solid structure in Lecce stone and the suggestive star vaults, while the flat roof of the upper floor requires maintenance works.