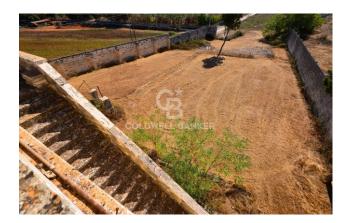

This floor covers an area of 1,120 sqm and has an uncovered area behind it of approximately 1,000 sqm, fully fenced by a wall.

On the first floor, a single large room of approximately 470 sqm overlooking the two large terraces on the same level arranged on the two opposite sides of the room, and toilets.

#### Features

| Property ID: CBI069-860-132428                   | Contract: Sale                      |
|--------------------------------------------------|-------------------------------------|
| Categoria: Building                              | Address: Via Ettore D'amore         |
| Zip Code: 73030                                  | Municipality: Sanarica              |
| Total sqm: 2.000 sq.m.                           | Livable surface: 1600.00            |
| Bedrooms: 10                                     | Bathrooms: 8                        |
| Rooms: 8                                         | Internal condition: To be renovated |
| Floor: On two-levels                             | Total floors: 2                     |
| Current Status: Available after the deed of sale | Garden: Private, 1.000 sq.m.        |
| Sea distance: 13.000 meter                       | Wooden fixtures                     |
| Land : 1000 🛛                                    | Airport distance                    |
| Shops distance or nearest city                   |                                     |