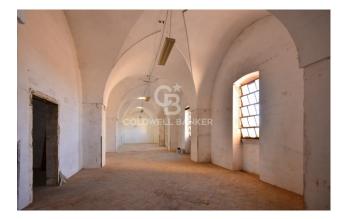

The ground floor consists of three large rooms with majestic pillars that divide the area into twenty bays over seven meters high, two rooms previously used to contain the industrial tobacco conditioning and drying cells, other four large rooms also with star vaults, a kitchen area, an office with adjoining infirmary and toilets, as well as bathrooms for the workers.

The two floors are connected to each other by an internal staircase.

On the ground floor the building is in good condition, thanks to the solid structure in Lecce stone and the suggestive star vaults, while the flat roof of the upper floor requires maintenance works.

The large size of the spaces and the natural lighting provided by the large windows all around the entire perimeter of the building allow many possibilities for re-adapting the internal spaces.

Given its characteristics, the property fulfils the requirements provided for by the regional "Mini Pia Turismo" program, which provides non-repayable contributions for both the purchase and renovation of historic properties.