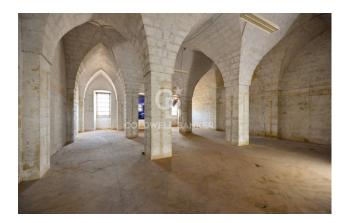

The ground floor consists of three large rooms with majestic pillars that divide the area into twenty bays over seven meters high, two rooms previously used to contain the industrial tobacco conditioning and drying cells, other four large rooms also with star vaults, a kitchen area, an office with adjoining infirmary and toilets, as well as bathrooms for the workers.

The two floors are connected to each other by an internal staircase.

On the ground floor the building is in good condition, thanks to the solid structure in Lecce stone and the suggestive star vaults, while the flat roof of the upper floor requires maintenance works.

The large size of the spaces and the natural lighting provided by the large windows all around the entire perimeter of the building allow many possibilities for re-adapting the internal spaces.

Given its characteristics, the property fulfils the requirements provided for by the regional "Mini Pia Turismo" program, which provides non-repayable contributions for both the purchase and renovation of historic properties.