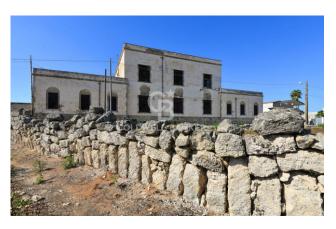

#### FORMER TOBACCO FACTORY - Sanarica (LE) - Lecce

We offer for sale a fascinating historic building formerly used as a tobacco processing factory.

This imposing building is arranged on two levels for a total area of about 1600 sqm, and has a large private garden.

The two floors are connected to each other by an internal staircase.

On the ground floor the building is in good condition, thanks to the solid structure in Lecce stone and the suggestive star vaults, while the flat roof of the upper floor requires maintenance works.

The large size of the spaces and the natural lighting provided by the large windows all around the entire perimeter of the building allow many possibilities for re-adapting the internal spaces.

Given its characteristics, the property fulfils the requirements provided for by the regional "Mini Pia Turismo" program, which provides non-repayable contributions for both the purchase and renovation of historic properties.