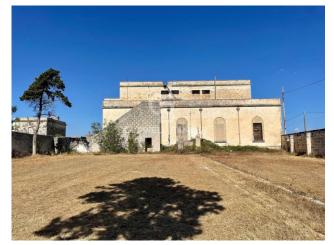

#### FORMER TOBACCO FACTORY - Sanarica (LE) - Lecce

We offer for sale a fascinating historic building formerly used as a tobacco processing factory.

This imposing building is arranged on two levels for a total area of about 1600 sqm, and has a large private garden.

This floor covers an area of 1,120 sqm and has an uncovered area behind it of approximately 1,000 sqm, fully fenced by a wall.

On the first floor, a single large room of approximately 470 sqm overlooking the two large terraces on the same level arranged on the two opposite sides of the room, and toilets.