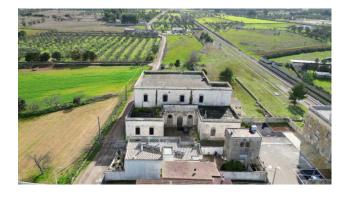

#### FORMER TOBACCO FACTORY - Sanarica (LE) - Lecce

We offer for sale a fascinating historic building formerly used as a tobacco processing factory.

This imposing building is arranged on two levels for a total area of about 1600 sqm, and has a large private garden.

This floor covers an area of 1,120 sqm and has an uncovered area behind it of approximately 1,000 sqm, fully fenced by a wall.

On the first floor, a single large room of approximately 470 sqm overlooking the two large terraces on the same level arranged on the two opposite sides of the room, and toilets.