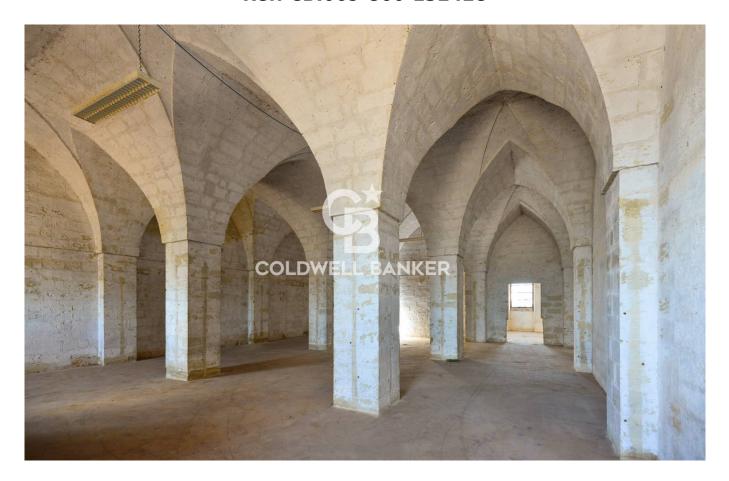

The ground floor consists of three large rooms with majestic pillars that divide the area into twenty bays over seven meters high, two rooms previously used to contain the industrial tobacco conditioning and drying cells, other four large rooms also with star vaults, a kitchen area, an office with adjoining infirmary and toilets, as well as bathrooms for the workers.

The two floors are connected to each other by an internal staircase.

On the ground floor the building is in good condition, thanks to the solid structure in Lecce stone and the suggestive star vaults, while the flat roof of the upper floor requires maintenance works.

The large size of the spaces and the natural lighting provided by the large windows all around the entire perimeter of the building allow many possibilities for re-adapting the internal spaces.

Given its characteristics, the property fulfils the requirements provided for by the regional "Mini Pia Turismo" program, which provides non-repayable contributions for both the purchase and renovation of historic properties.