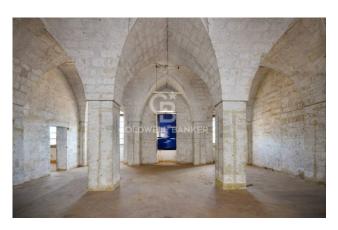

The ground floor consists of three large rooms with majestic pillars that divide the area into twenty bays over seven meters high, two rooms previously used to contain the industrial tobacco conditioning and drying cells, other four large rooms also with star vaults, a kitchen area, an office with adjoining infirmary and toilets, as well as bathrooms for the workers.

The two floors are connected to each other by an internal staircase.

On the ground floor the building is in good condition, thanks to the solid structure in Lecce stone and the suggestive star vaults, while the flat roof of the upper floor requires maintenance works.