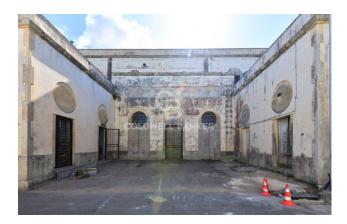

#### FORMER TOBACCO FACTORY - Sanarica (LE) - Lecce

We offer for sale a fascinating historic building formerly used as a tobacco processing factory.

This imposing building is arranged on two levels for a total area of about 1600 sqm, and has a large private garden.

The ground floor consists of three large rooms with majestic pillars that divide the area into twenty bays over seven meters high, two rooms previously used to contain the industrial tobacco conditioning and drying cells, other four large rooms also with star vaults, a kitchen area, an office with adjoining infirmary and toilets, as well as bathrooms for the workers.

The two floors are connected to each other by an internal staircase.

On the ground floor the building is in good condition, thanks to the solid structure in Lecce stone and the suggestive star vaults, while the flat roof of the upper floor requires maintenance works.