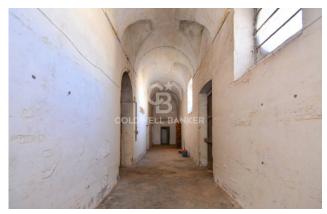

The ground floor consists of three large rooms with majestic pillars that divide the area into twenty bays over seven meters high, two rooms previously used to contain the industrial tobacco conditioning and drying cells, other four large rooms also with star vaults, a kitchen area, an office with adjoining infirmary and toilets, as well as bathrooms for the workers.

The two floors are connected to each other by an internal staircase.

On the ground floor the building is in good condition, thanks to the solid structure in Lecce stone and the suggestive star vaults, while the flat roof of the upper floor requires maintenance works.