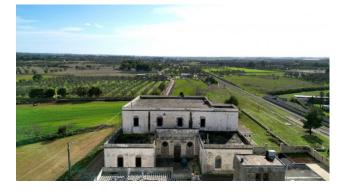

#### FORMER TOBACCO FACTORY - Sanarica (LE) - Lecce

We offer for sale a fascinating historic building formerly used as a tobacco processing factory.

This imposing building is arranged on two levels for a total area of about 1600 sqm, and has a large private garden.

This floor covers an area of 1,120 sqm and has an uncovered area behind it of approximately 1,000 sqm, fully fenced by a wall.

On the first floor, a single large room of approximately 470 sqm overlooking the two large terraces on the same level arranged on the two opposite sides of the room, and toilets.