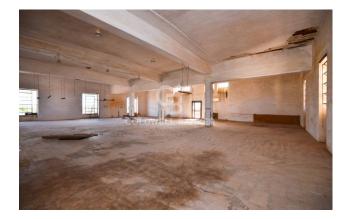

The ground floor consists of three large rooms with majestic pillars that divide the area into twenty bays over seven meters high, two rooms previously used to contain the industrial tobacco conditioning and drying cells, other four large rooms also with star vaults, a kitchen area, an office with adjoining infirmary and toilets, as well as bathrooms for the workers.

This floor covers an area of 1,120 sqm and has an uncovered area behind it of approximately 1,000 sqm, fully fenced by a wall.

On the first floor, a single large room of approximately 470 sqm overlooking the two large terraces on the same level arranged on the two opposite sides of the room, and toilets.

The large size of the spaces and the natural lighting provided by the large windows all around the entire perimeter of the building allow many possibilities for re-adapting the internal spaces.

Given its characteristics, the property fulfils the requirements provided for by the regional "Mini Pia Turismo" program, which provides non-repayable contributions for both the purchase and renovation of historic properties.