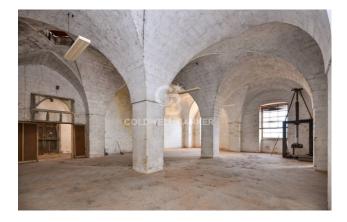

The ground floor consists of three large rooms with majestic pillars that divide the area into twenty bays over seven meters high, two rooms previously used to contain the industrial tobacco conditioning and drying cells, other four large rooms also with star vaults, a kitchen area, an office with adjoining infirmary and toilets, as well as bathrooms for the workers.

The two floors are connected to each other by an internal staircase.

On the ground floor the building is in good condition, thanks to the solid structure in Lecce stone and the suggestive star vaults, while the flat roof of the upper floor requires maintenance works.