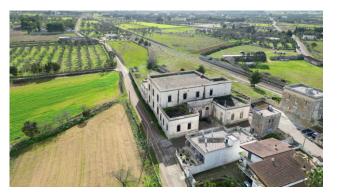

#### FORMER TOBACCO FACTORY - Sanarica (LE) - Lecce

We offer for sale a fascinating historic building formerly used as a tobacco processing factory.

This imposing building is arranged on two levels for a total area of about 1600 sqm, and has a large private garden.

This floor covers an area of 1,120 sqm and has an uncovered area behind it of approximately 1,000 sqm, fully fenced by a wall.

On the first floor, a single large room of approximately 470 sqm overlooking the two large terraces on the same level arranged on the two opposite sides of the room, and toilets.