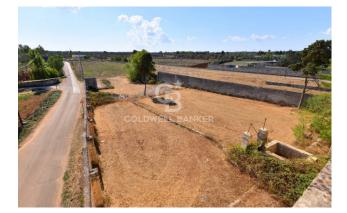

This floor covers an area of 1,120 sqm and has an uncovered area behind it of approximately 1,000 sqm, fully fenced by a wall.

On the first floor, a single large room of approximately 470 sqm overlooking the two large terraces on the same level arranged on the two opposite sides of the room, and toilets.

#### Features

| Property ID: CBI069-860-132428                   | Contract: Sale                      |
|--------------------------------------------------|-------------------------------------|
| Categoria: Building                              | Address: Via Ettore D'amore         |
| Zip Code: 73030                                  | Municipality: Sanarica              |
| Total sqm: 2.000 sq.m.                           | Livable surface: 1600.00            |
| Bedrooms: 10                                     | Bathrooms: 8                        |
| Rooms: 8                                         | Internal condition: To be renovated |
| Floor: On two-levels                             | Total floors: 2                     |
| Current Status: Available after the deed of sale | Garden: Private, 1.000 sq.m.        |
| Sea distance: 13.000 meter                       | Wooden fixtures                     |
| Land : 1000 🛛                                    | Airport distance                    |
| Shops distance or nearest city                   |                                     |