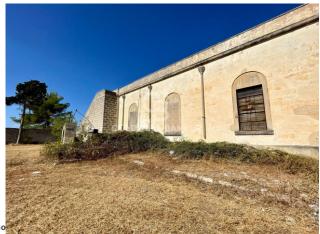

#### FORMER TOBACCO FACTORY - Sanarica (LE) - Lecce

We offer for sale a fascinating historic building formerly used as a tobacco processing factory.

This imposing building is arranged on two levels for a total area of about 1600 sqm, and has a large private garden.

The ground floor consists of three large rooms with majestic pillars that divide the area into twenty bays over seven meters high, two rooms previously used to contain the industrial tobacco conditioning and drying cells, other four large rooms also with star vaults, a kitchen area, an office with adjoining infirmary and toilets, as well as bathrooms for the workers.

The large size of the spaces and the natural lighting provided by the large windows all around the entire perimeter of the building allow many possibilities for re-adapting the internal spaces.

Given its characteristics, the property fulfils the requirements provided for by the regional "Mini Pia Turismo" program, which provides non-repayable contributions for both the purchase and renovation of historic properties.