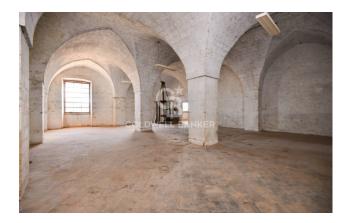

The ground floor consists of three large rooms with majestic pillars that divide the area into twenty bays over seven meters high, two rooms previously used to contain the industrial tobacco conditioning and drying cells, other four large rooms also with star vaults, a kitchen area, an office with adjoining infirmary and toilets, as well as bathrooms for the workers.

The two floors are connected to each other by an internal staircase.

On the ground floor the building is in good condition, thanks to the solid structure in Lecce stone and the suggestive star vaults, while the flat roof of the upper floor requires maintenance works.