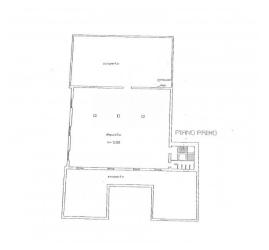

This floor covers an area of 1,120 sqm and has an uncovered area behind it of approximately 1,000 sqm, fully fenced by a wall.

On the first floor, a single large room of approximately 470 sqm overlooking the two large terraces on the same level arranged on the two opposite sides of the room, and toilets.

The two floors are connected to each other by an internal staircase.

On the ground floor the building is in good condition, thanks to the solid structure in Lecce stone and the suggestive star vaults, while the flat roof of the upper floor requires maintenance works.