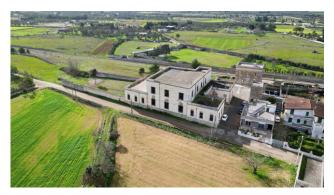

#### FORMER TOBACCO FACTORY - Sanarica (LE) - Lecce

We offer for sale a fascinating historic building formerly used as a tobacco processing factory.

This imposing building is arranged on two levels for a total area of about 1600 sqm, and has a large private garden.

This floor covers an area of 1,120 sqm and has an uncovered area behind it of approximately 1,000 sqm, fully fenced by a wall.

On the first floor, a single large room of approximately 470 sqm overlooking the two large terraces on the same level arranged on the two opposite sides of the room, and toilets.