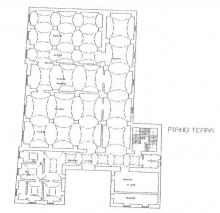

The ground floor consists of three large rooms with majestic pillars that divide the area into twenty bays over seven meters high, two rooms previously used to contain the industrial tobacco conditioning and drying cells, other four large rooms also with star vaults, a kitchen area, an office with adjoining infirmary and toilets, as well as bathrooms for the workers.

This floor covers an area of 1,120 sqm and has an uncovered area behind it of approximately 1,000 sqm, fully fenced by a wall.

On the first floor, a single large room of approximately 470 sqm overlooking the two large terraces on the same level arranged on the two opposite sides of the room, and toilets.

The two floors are connected to each other by an internal staircase.

On the ground floor the building is in good condition, thanks to the solid structure in Lecce stone and the suggestive star vaults, while the flat roof of the upper floor requires maintenance works.