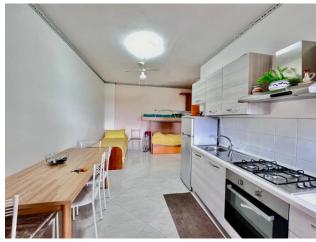

The entrance to the apartment opens onto a welcoming living room with kitchenette, ideal for spending pleasant moments of relaxation. The sleeping area consists of a bedroom and a bathroom.

The property also includes a lovely private garden which allows you to fully enjoy the beauty of the surrounding landscape.

## **Features**

| Property ID: CBI087-1999-52315                   | Contract: Sale             |
|--------------------------------------------------|----------------------------|
| Categoria: 2 Rooms                               | Address: Via Mattine, snc  |
| Zip Code: 84043                                  | Municipality: Agropoli     |
| Total sqm: 45 sq.m.                              | Bedrooms: 1                |
| Bathrooms: 1                                     | Rooms: 2                   |
| Internal condition: Good                         | Floor: Mezzanine           |
| Total floors: 1                                  | Date of construction: 1995 |
| Current Status: Available after the deed of sale | Condominium costs: € 25    |
| Garden: Private                                  | Sea distance: 2.000 meter  |
| Kitchen: Kitchenette                             |                            |