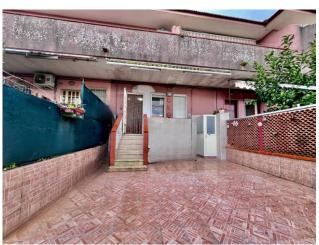

## 45 sq.m. | Bathrooms: 1 | Bedrooms: 1 | Rooms: 2

In Agropoli, in the charming Mattine area, we offer for sale a bright and comfortable 2-room apartment, located on the mezzanine floor with its own paved courtyard.

## **Features**

| Property ID: CBI087-1999-52315                   | Contract: Sale             |
|--------------------------------------------------|----------------------------|
| Categoria: 2 Rooms                               | Address: Via Mattine, snc  |
| Zip Code: 84043                                  | Municipality: Agropoli     |
| Total sqm: 45 sq.m.                              | Bedrooms: 1                |
| Bathrooms: 1                                     | Rooms: 2                   |
| Internal condition: Good                         | Floor: Mezzanine           |
| Total floors: 1                                  | Date of construction: 1995 |
| Current Status: Available after the deed of sale | Condominium costs: € 25    |
| Garden: Private                                  | Sea distance: 2.000 meter  |
| Kitchen: Kitchenette                             |                            |