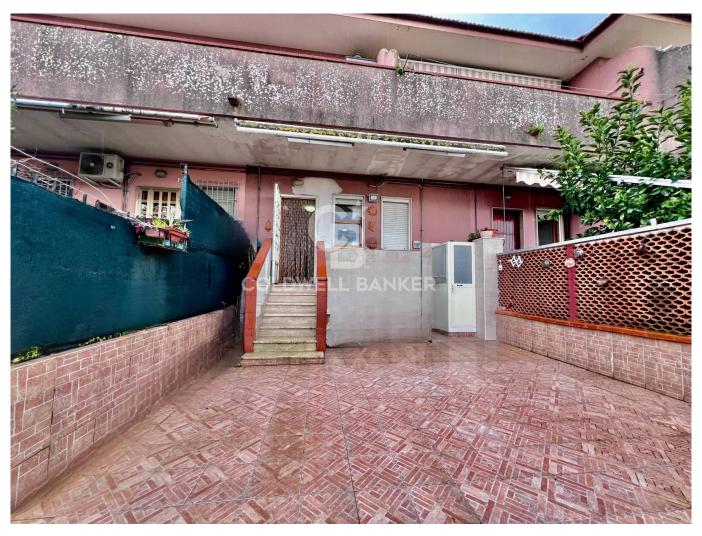

## 45 sq.m. | Bathrooms: 1 | Bedrooms: 1 | Rooms: 2

In Agropoli, in the charming Mattine area, we offer for sale a bright and comfortable 2-room apartment, located on the mezzanine floor with its own paved courtyard.

## **Features**

| Property ID: CBI087-1999-52315                   | Contract: Sale             |
|--------------------------------------------------|----------------------------|
| Categoria: 2 Rooms                               | Address: Via Mattine, snc  |
| Zip Code: 84043                                  | Municipality: Agropoli     |
| Total sqm: 45 sq.m.                              | Bedrooms: 1                |
| Bathrooms: 1                                     | Rooms: 2                   |
| Internal condition: Good                         | Floor: Mezzanine           |
| Total floors: 1                                  | Date of construction: 1995 |
| Current Status: Available after the deed of sale | Condominium costs: € 25    |
| Garden: Private                                  | Sea distance: 2.000 meter  |
| Kitchen: Kitchenette                             |                            |