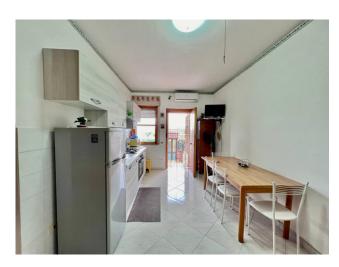

The entrance to the apartment opens onto a welcoming living room with kitchenette, ideal for spending pleasant moments of relaxation. The sleeping area consists of a bedroom and a bathroom.

The property also includes a lovely private garden which allows you to fully enjoy the beauty of the surrounding landscape.

## **Features**

| Property ID: CBI087-1999-52315                   | Contract: Sale             |
|--------------------------------------------------|----------------------------|
| Categoria: 2 Rooms                               | Address: Via Mattine, snc  |
| Zip Code: 84043                                  | Municipality: Agropoli     |
| Total sqm: 45 sq.m.                              | Bedrooms: 1                |
| Bathrooms: 1                                     | Rooms: 2                   |
| Internal condition: Good                         | Floor: Mezzanine           |
| Total floors: 1                                  | Date of construction: 1995 |
| Current Status: Available after the deed of sale | Condominium costs: € 25    |
| Garden: Private                                  | Sea distance: 2.000 meter  |
| Kitchen: Kitchenette                             |                            |