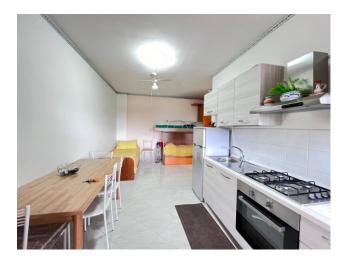

The entrance to the apartment opens onto a welcoming living room with kitchenette, ideal for spending pleasant moments of relaxation. The sleeping area consists of a bedroom and a bathroom.

The property also includes a lovely private garden which allows you to fully enjoy the beauty of the surrounding landscape.

## **Features**

| Property ID: CBI087-1999-52315                   | Contract: Sale             |
|--------------------------------------------------|----------------------------|
| Categoria: 2 Rooms                               | Address: Via Mattine, snc  |
| Zip Code: 84043                                  | Municipality: Agropoli     |
| Total sqm: 45 sq.m.                              | Bedrooms: 1                |
| Bathrooms: 1                                     | Rooms: 2                   |
| Internal condition: Good                         | Floor: Mezzanine           |
| Total floors: 1                                  | Date of construction: 1995 |
| Current Status: Available after the deed of sale | Condominium costs: € 25    |
| Garden: Private                                  | Sea distance: 2.000 meter  |
| Kitchen: Kitchenette                             |                            |