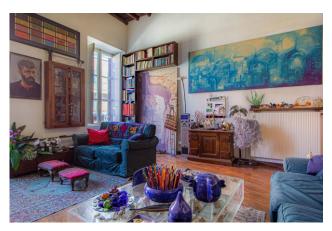

### 135 sq.m. | Bathrooms: 1 | Bedrooms: 2 | Rooms: 5

In Via dell'Oca, close to Piazza del Popolo, we offer the sale of a charming 135 sqm apartment on the third floor of a 18th century building.

Spacious entrance, living room, study/bedroom, master bedroom, walk-in closet, bathroom, kitchen, closet, outdoor space of approximately 5 sqm and possibility to create a second bathroom.

The apartment is in good condition and is equipped with parquet, independent heating and double solar exposure.

The property is currently without lift but there is the possibility to install it; a feasibility study is in our possession.

The real estate unit is located in a very central area which boasts the presence of the most important clothing brands, numerous restaurants and historical monuments which make the property suitable for investment too.