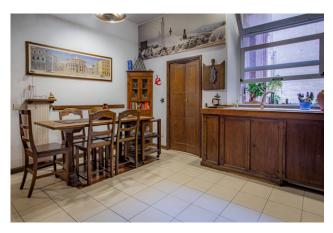

### 135 sq.m. | Bathrooms: 1 | Bedrooms: 2 | Rooms: 5

In Via dell'Oca, close to Piazza del Popolo, we offer the sale of a charming 135 sqm apartment on the third floor of a 18th century building.

Spacious entrance, living room, study/bedroom, master bedroom, walk-in closet, bathroom, kitchen, closet, outdoor space of approximately 5 sqm and possibility to create a second bathroom.

The apartment is in good condition and is equipped with parquet, independent heating and double solar exposure.

The property is currently without lift but there is the possibility to install it; a feasibility study is in our possession.