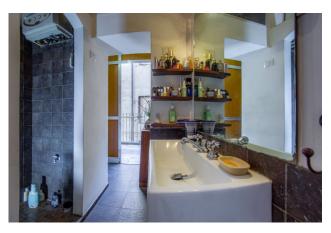

### 135 sq.m. | Bathrooms: 1 | Bedrooms: 2 | Rooms: 5

In Via dell'Oca, close to Piazza del Popolo, we offer the sale of a charming 135 sqm apartment on the third floor of a 18th century building.

Spacious entrance, living room, study/bedroom, master bedroom, walk-in closet, bathroom, kitchen, closet, outdoor space of approximately 5 sqm and possibility to create a second bathroom.

#### Features

| Property ID: CBI118-1849-301612 | Contract: Sale                                   |
|---------------------------------|--------------------------------------------------|
| Categoria: Apartment            | Address: via dell'Oca                            |
| Zip Code: 186                   | Municipality: Roma                               |
| Zona: Centro Storico            | Total sqm: 135 sq.m.                             |
| Bedrooms: 2                     | Bathrooms: 1                                     |
| Rooms: 5                        | Internal condition: Good                         |
| Floor: 3                        | Independent heating: Heating                     |
| Date of construction: 1700      | Current Status: Available after the deed of sale |
| Condominium costs: € 185        | Balconies: Present, 4 sq.m.                      |
| Kitchen: Regular Kitchen        | Tv Antenna : Autonomous                          |
| Tv SAT : Autonomous             | Closet                                           |
| ADSL Coverage                   | Fastweb Coverage                                 |
| Fireplace                       | Parquet                                          |
| Wiring : By Law                 | Shower                                           |
| Wooden Window Frames            | Shutters                                         |
|                                 |                                                  |