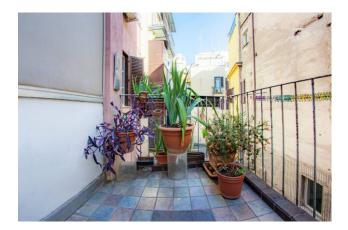

### 135 sq.m. | Bathrooms: 1 | Bedrooms: 2 | Rooms: 5

In Via dell'Oca, close to Piazza del Popolo, we offer the sale of a charming 135 sqm apartment on the third floor of a 18th century building.

Spacious entrance, living room, study/bedroom, master bedroom, walk-in closet, bathroom, kitchen, closet, outdoor space of approximately 5 sqm and possibility to create a second bathroom.

#### Features

| Property ID: CBI118-1849-301612 | Contract: Sale                                   |
|---------------------------------|--------------------------------------------------|
| Categoria: Apartment            | Address: via dell'Oca                            |
| Zip Code: 186                   | Municipality: Roma                               |
| Zona: Centro Storico            | Total sqm: 135 sq.m.                             |
| Bedrooms: 2                     | Bathrooms: 1                                     |
| Rooms: 5                        | Internal condition: Good                         |
| Floor: 3                        | Independent heating: Heating                     |
| Date of construction: 1700      | Current Status: Available after the deed of sale |
| Condominium costs: € 185        | Balconies: Present, 4 sq.m.                      |
| Kitchen: Regular Kitchen        | Tv Antenna : Autonomous                          |
| Tv SAT : Autonomous             | Closet                                           |
| ADSL Coverage                   | Fastweb Coverage                                 |
| Fireplace                       | Parquet                                          |
| Wiring : By Law                 | Shower                                           |
| Wooden Window Frames            | Shutters                                         |
|                                 |                                                  |