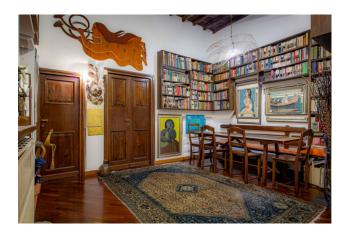

### 135 sq.m. | Bathrooms: 1 | Bedrooms: 2 | Rooms: 5

In Via dell'Oca, close to Piazza del Popolo, we offer the sale of a charming 135 sqm apartment on the third floor of a 18th century building.

Spacious entrance, living room, study/bedroom, master bedroom, walk-in closet, bathroom, kitchen, closet, outdoor space of approximately 5 sqm and possibility to create a second bathroom.

The apartment is in good condition and is equipped with parquet, independent heating and double solar exposure.

The property is currently without lift but there is the possibility to install it; a feasibility study is in our possession.

The real estate unit is located in a very central area which boasts the presence of the most important clothing brands, numerous restaurants and historical monuments which make the property suitable for investment too.