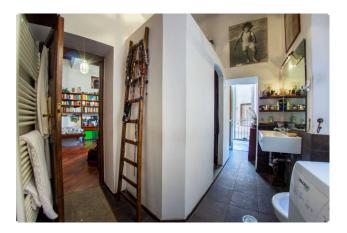

### 135 sq.m. | Bathrooms: 1 | Bedrooms: 2 | Rooms: 5

In Via dell'Oca, close to Piazza del Popolo, we offer the sale of a charming 135 sqm apartment on the third floor of a 18th century building.

Spacious entrance, living room, study/bedroom, master bedroom, walk-in closet, bathroom, kitchen, closet, outdoor space of approximately 5 sqm and possibility to create a second bathroom.

#### Features

| Property ID: CBI118-1849-301612 | Contract: Sale                                   |
|---------------------------------|--------------------------------------------------|
| Categoria: Apartment            | Address: via dell'Oca                            |
| Zip Code: 186                   | Municipality: Roma                               |
| Zona: Centro Storico            | Total sqm: 135 sq.m.                             |
| Bedrooms: 2                     | Bathrooms: 1                                     |
| Rooms: 5                        | Internal condition: Good                         |
| Floor: 3                        | Independent heating: Heating                     |
| Date of construction: 1700      | Current Status: Available after the deed of sale |
| Condominium costs: € 185        | Balconies: Present, 4 sq.m.                      |
| Kitchen: Regular Kitchen        | Tv Antenna : Autonomous                          |
| Tv SAT : Autonomous             | Closet                                           |
| ADSL Coverage                   | Fastweb Coverage                                 |
| Fireplace                       | Parquet                                          |
| Wiring : By Law                 | Shower                                           |
| Wooden Window Frames            | Shutters                                         |
|                                 |                                                  |