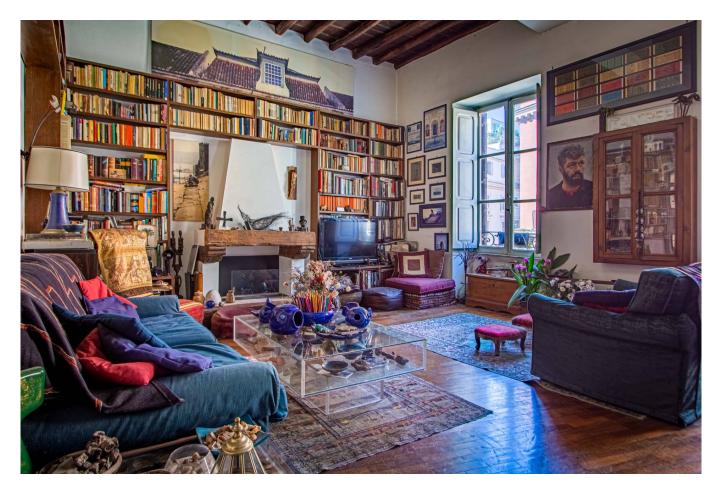

### 135 sq.m. | Bathrooms: 1 | Bedrooms: 2 | Rooms: 5

In Via dell'Oca, close to Piazza del Popolo, we offer the sale of a charming 135 sqm apartment on the third floor of a 18th century building.

Spacious entrance, living room, study/bedroom, master bedroom, walk-in closet, bathroom, kitchen, closet, outdoor space of approximately 5 sqm and possibility to create a second bathroom.

The apartment is in good condition and is equipped with parquet, independent heating and double solar exposure.

The property is currently without lift but there is the possibility to install it; a feasibility study is in our possession.

The real estate unit is located in a very central area which boasts the presence of the most important clothing brands, numerous restaurants and historical monuments which make the property suitable for investment too.