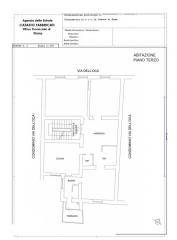

### 135 sq.m. | Bathrooms: 1 | Bedrooms: 2 | Rooms: 5

In Via dell'Oca, close to Piazza del Popolo, we offer the sale of a charming 135 sqm apartment on the third floor of a 18th century building.

Spacious entrance, living room, study/bedroom, master bedroom, walk-in closet, bathroom, kitchen, closet, outdoor space of approximately 5 sqm and possibility to create a second bathroom.

#### Features

| Property ID: CBI118-1849-301612 | Contract: Sale                                   |
|---------------------------------|--------------------------------------------------|
| Categoria: Apartment            | Address: via dell'Oca                            |
| Zip Code: 186                   | Municipality: Roma                               |
| Zona: Centro Storico            | Total sqm: 135 sq.m.                             |
| Bedrooms: 2                     | Bathrooms: 1                                     |
| Rooms: 5                        | Internal condition: Good                         |
| Floor: 3                        | Independent heating: Heating                     |
| Date of construction: 1700      | Current Status: Available after the deed of sale |
| Condominium costs: € 185        | Balconies: Present, 4 sq.m.                      |
| Kitchen: Regular Kitchen        | Tv Antenna : Autonomous                          |
| Tv SAT : Autonomous             | Closet                                           |
| ADSL Coverage                   | Fastweb Coverage                                 |
| Fireplace                       | Parquet                                          |
| Wiring : By Law                 | Shower                                           |
| Wooden Window Frames            | Shutters                                         |
|                                 |                                                  |