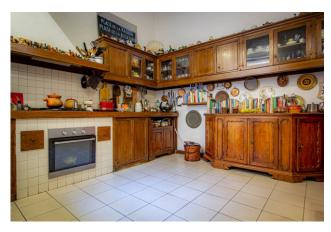

### 135 sq.m. | Bathrooms: 1 | Bedrooms: 2 | Rooms: 5

In Via dell'Oca, close to Piazza del Popolo, we offer the sale of a charming 135 sqm apartment on the third floor of a 18th century building.

Spacious entrance, living room, study/bedroom, master bedroom, walk-in closet, bathroom, kitchen, closet, outdoor space of approximately 5 sqm and possibility to create a second bathroom.

#### Features

| Property ID: CBI118-1849-301612 | Contract: Sale                                   |
|---------------------------------|--------------------------------------------------|
| Categoria: Apartment            | Address: via dell'Oca                            |
| Zip Code: 186                   | Municipality: Roma                               |
| Zona: Centro Storico            | Total sqm: 135 sq.m.                             |
| Bedrooms: 2                     | Bathrooms: 1                                     |
| Rooms: 5                        | Internal condition: Good                         |
| Floor: 3                        | Independent heating: Heating                     |
| Date of construction: 1700      | Current Status: Available after the deed of sale |
| Condominium costs: € 185        | Balconies: Present, 4 sq.m.                      |
| Kitchen: Regular Kitchen        | Tv Antenna : Autonomous                          |
| Tv SAT : Autonomous             | Closet                                           |
| ADSL Coverage                   | Fastweb Coverage                                 |
| Fireplace                       | Parquet                                          |
| Wiring : By Law                 | Shower                                           |
| Wooden Window Frames            | Shutters                                         |
|                                 |                                                  |