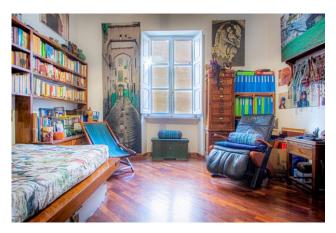

### 135 sq.m. | Bathrooms: 1 | Bedrooms: 2 | Rooms: 5

In Via dell'Oca, close to Piazza del Popolo, we offer the sale of a charming 135 sqm apartment on the third floor of a 18th century building.

Spacious entrance, living room, study/bedroom, master bedroom, walk-in closet, bathroom, kitchen, closet, outdoor space of approximately 5 sqm and possibility to create a second bathroom.

The apartment is in good condition and is equipped with parquet, independent heating and double solar exposure.

The property is currently without lift but there is the possibility to install it; a feasibility study is in our possession.