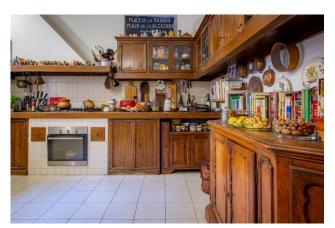

### 135 sq.m. | Bathrooms: 1 | Bedrooms: 2 | Rooms: 5

In Via dell'Oca, close to Piazza del Popolo, we offer the sale of a charming 135 sqm apartment on the third floor of a 18th century building.

Spacious entrance, living room, study/bedroom, master bedroom, walk-in closet, bathroom, kitchen, closet, outdoor space of approximately 5 sqm and possibility to create a second bathroom.

#### Features

| Property ID: CBI118-1849-301612 | Contract: Sale                                   |
|---------------------------------|--------------------------------------------------|
| Categoria: Apartment            | Address: via dell'Oca                            |
| Zip Code: 186                   | Municipality: Roma                               |
| Zona: Centro Storico            | Total sqm: 135 sq.m.                             |
| Bedrooms: 2                     | Bathrooms: 1                                     |
| Rooms: 5                        | Internal condition: Good                         |
| Floor: 3                        | Independent heating: Heating                     |
| Date of construction: 1700      | Current Status: Available after the deed of sale |
| Condominium costs: € 185        | Balconies: Present, 4 sq.m.                      |
| Kitchen: Regular Kitchen        | Tv Antenna : Autonomous                          |
| Tv SAT : Autonomous             | Closet                                           |
| ADSL Coverage                   | Fastweb Coverage                                 |
| Fireplace                       | Parquet                                          |
| Wiring : By Law                 | Shower                                           |
| Wooden Window Frames            | Shutters                                         |
|                                 |                                                  |