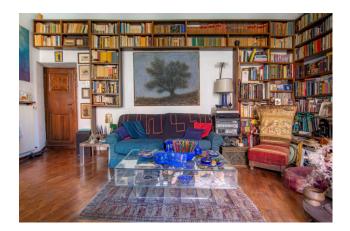

### 135 sq.m. | Bathrooms: 1 | Bedrooms: 2 | Rooms: 5

In Via dell'Oca, close to Piazza del Popolo, we offer the sale of a charming 135 sqm apartment on the third floor of a 18th century building.

Spacious entrance, living room, study/bedroom, master bedroom, walk-in closet, bathroom, kitchen, closet, outdoor space of approximately 5 sqm and possibility to create a second bathroom.

The apartment is in good condition and is equipped with parquet, independent heating and double solar exposure.

The property is currently without lift but there is the possibility to install it; a feasibility study is in our possession.

The real estate unit is located in a very central area which boasts the presence of the most important clothing brands, numerous restaurants and historical monuments which make the property suitable for investment too.