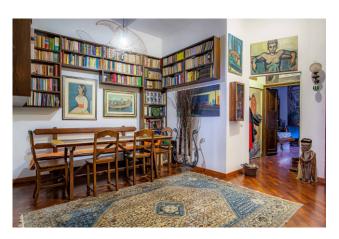

### 135 sq.m. | Bathrooms: 1 | Bedrooms: 2 | Rooms: 5

In Via dell'Oca, close to Piazza del Popolo, we offer the sale of a charming 135 sqm apartment on the third floor of a 18th century building.

Spacious entrance, living room, study/bedroom, master bedroom, walk-in closet, bathroom, kitchen, closet, outdoor space of approximately 5 sqm and possibility to create a second bathroom.

The apartment is in good condition and is equipped with parquet, independent heating and double solar exposure.

The property is currently without lift but there is the possibility to install it; a feasibility study is in our possession.