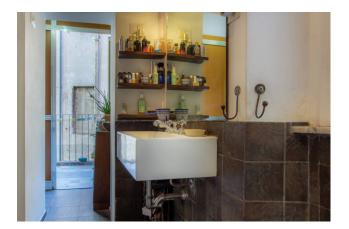

### 135 sq.m. | Bathrooms: 1 | Bedrooms: 2 | Rooms: 5

In Via dell'Oca, close to Piazza del Popolo, we offer the sale of a charming 135 sqm apartment on the third floor of a 18th century building.

Spacious entrance, living room, study/bedroom, master bedroom, walk-in closet, bathroom, kitchen, closet, outdoor space of approximately 5 sqm and possibility to create a second bathroom.

#### Features

| Property ID: CBI118-1849-301612 | Contract: Sale                                   |
|---------------------------------|--------------------------------------------------|
| Categoria: Apartment            | Address: via dell'Oca                            |
| Zip Code: 186                   | Municipality: Roma                               |
| Zona: Centro Storico            | Total sqm: 135 sq.m.                             |
| Bedrooms: 2                     | Bathrooms: 1                                     |
| Rooms: 5                        | Internal condition: Good                         |
| Floor: 3                        | Independent heating: Heating                     |
| Date of construction: 1700      | Current Status: Available after the deed of sale |
| Condominium costs: € 185        | Balconies: Present, 4 sq.m.                      |
| Kitchen: Regular Kitchen        | Tv Antenna : Autonomous                          |
| Tv SAT : Autonomous             | Closet                                           |
| ADSL Coverage                   | Fastweb Coverage                                 |
| Fireplace                       | Parquet                                          |
| Wiring : By Law                 | Shower                                           |
| Wooden Window Frames            | Shutters                                         |
|                                 |                                                  |