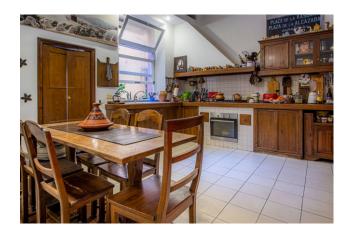

### 135 sq.m. | Bathrooms: 1 | Bedrooms: 2 | Rooms: 5

In Via dell'Oca, close to Piazza del Popolo, we offer the sale of a charming 135 sqm apartment on the third floor of a 18th century building.

Spacious entrance, living room, study/bedroom, master bedroom, walk-in closet, bathroom, kitchen, closet, outdoor space of approximately 5 sqm and possibility to create a second bathroom.

#### Features

| Property ID: CBI118-1849-301612 | Contract: Sale                                   |
|---------------------------------|--------------------------------------------------|
| Categoria: Apartment            | Address: via dell'Oca                            |
| Zip Code: 186                   | Municipality: Roma                               |
| Zona: Centro Storico            | Total sqm: 135 sq.m.                             |
| Bedrooms: 2                     | Bathrooms: 1                                     |
| Rooms: 5                        | Internal condition: Good                         |
| Floor: 3                        | Independent heating: Heating                     |
| Date of construction: 1700      | Current Status: Available after the deed of sale |
| Condominium costs: € 185        | Balconies: Present, 4 sq.m.                      |
| Kitchen: Regular Kitchen        | Tv Antenna : Autonomous                          |
| Tv SAT : Autonomous             | Closet                                           |
| ADSL Coverage                   | Fastweb Coverage                                 |
| Fireplace                       | Parquet                                          |
| Wiring : By Law                 | Shower                                           |
| Wooden Window Frames            | Shutters                                         |
|                                 |                                                  |