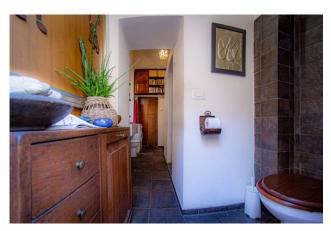

### 135 sq.m. | Bathrooms: 1 | Bedrooms: 2 | Rooms: 5

In Via dell'Oca, close to Piazza del Popolo, we offer the sale of a charming 135 sqm apartment on the third floor of a 18th century building.

Spacious entrance, living room, study/bedroom, master bedroom, walk-in closet, bathroom, kitchen, closet, outdoor space of approximately 5 sqm and possibility to create a second bathroom.

#### Features

| Property ID: CBI118-1849-301612 | Contract: Sale                                   |
|---------------------------------|--------------------------------------------------|
| Categoria: Apartment            | Address: via dell'Oca                            |
| Zip Code: 186                   | Municipality: Roma                               |
| Zona: Centro Storico            | Total sqm: 135 sq.m.                             |
| Bedrooms: 2                     | Bathrooms: 1                                     |
| Rooms: 5                        | Internal condition: Good                         |
| Floor: 3                        | Independent heating: Heating                     |
| Date of construction: 1700      | Current Status: Available after the deed of sale |
| Condominium costs: € 185        | Balconies: Present, 4 sq.m.                      |
| Kitchen: Regular Kitchen        | Tv Antenna : Autonomous                          |
| Tv SAT : Autonomous             | Closet                                           |
| ADSL Coverage                   | Fastweb Coverage                                 |
| Fireplace                       | Parquet                                          |
| Wiring : By Law                 | Shower                                           |
| Wooden Window Frames            | Shutters                                         |
|                                 |                                                  |