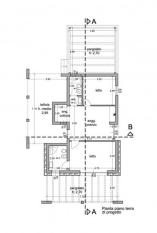

A total renovation project on the pre-existing house is currently ongoing and works will be completed by May 2024.

The project provides for a new distribution of internal spaces, so that the new home will consist of a living/dining room with open kitchen, one bathroom and two bedrooms (a double bedroom with en-suite bathroom and a single one), for a total covered area of approx. 50 sqm.

It also involves interventions on the existing water, sewerage and electrical systems, facade modifications with the use local stone, and the replacement of fixtures.

Outside, wooden porticos and pergolas will be built for a total surface of approx. 70 sqm, in order to improve the potential use of the surrounding outdoor area and create shady corners.