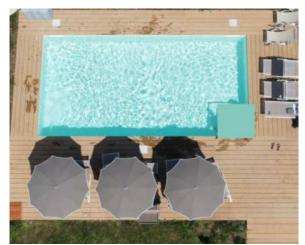

A large garden of about 3,500 with a beautiful swimming pool and solarium area surrounds the entire property.

The house will be equipped with a heat pump air conditioning system, a photovoltaic system will be installed on the rooftop for the production of electricity while the production of domestic hot water will be integrated with solar thermal panels.

#### Features

| Property ID: CBI069-2223-132424                  | Contract: Sale                                |
|--------------------------------------------------|-----------------------------------------------|
| Categoria: Chalet                                | Address: Via Delle Gerbere - Contrada Marangi |
| Zip Code: 73026                                  | Municipality: Melendugno                      |
| Total sqm: 120 sq.m.                             | Livable surface: 50.00                        |
| Bedrooms: 2                                      | Bathrooms: 2                                  |
| Rooms: 3                                         | Internal condition: Restored                  |
| Floor: Ground Floor                              | Total floors: 1                               |
| Independent heating: Heating                     | Date of construction: 2023                    |
| Current Status: Available after the deed of sale | Garden: Private, 3.500 sq.m.                  |
| Sea distance: 2.000 meter                        | Kitchen: Kitchenette                          |
| Antenna : Independent                            | Air conditioning                              |
| Electric system : Compliant                      | Shower                                        |
| Alluminium fixtures                              | Airport distance                              |
| Shops distance or nearest city                   |                                               |