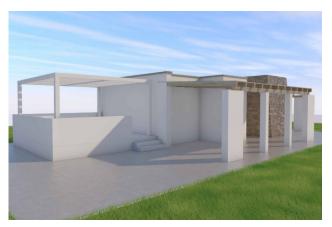

A total renovation project on the pre-existing house is currently ongoing and works will be completed by May 2024.

The project provides for a new distribution of internal spaces, so that the new home will consist of a living/dining room with open kitchen, one bathroom and two bedrooms (a double bedroom with en-suite bathroom and a single one), for a total covered area of approx. 50 sqm.

It also involves interventions on the existing water, sewerage and electrical systems, facade modifications with the use local stone, and the replacement of fixtures.

Outside, wooden porticos and pergolas will be built for a total surface of approx. 70 sqm, in order to improve the potential use of the surrounding outdoor area and create shady corners.