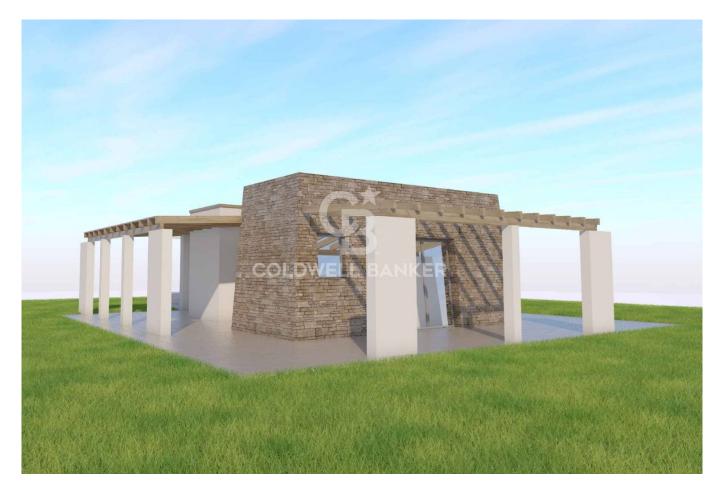

A total renovation project on the pre-existing house is currently ongoing and works will be completed by May 2024.

The project provides for a new distribution of internal spaces, so that the new home will consist of a living/dining room with open kitchen, one bathroom and two bedrooms (a double bedroom with en-suite bathroom and a single one), for a total covered area of approx. 50 sqm.

It also involves interventions on the existing water, sewerage and electrical systems, facade modifications with the use local stone, and the replacement of fixtures.

Outside, wooden porticos and pergolas will be built for a total surface of approx. 70 sqm, in order to improve the potential use of the surrounding outdoor area and create shady corners.

A large garden of about 3,500 with a beautiful swimming pool and solarium area surrounds the entire property.

The house will be equipped with a heat pump air conditioning system, a photovoltaic system will be installed on the rooftop for the production of electricity while the production of domestic hot water will be integrated with solar thermal panels.