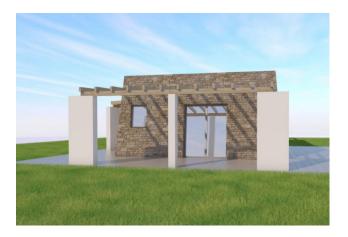

A total renovation project on the pre-existing house is currently ongoing and works will be completed by May 2024.

The project provides for a new distribution of internal spaces, so that the new home will consist of a living/dining room with open kitchen, one bathroom and two bedrooms (a double bedroom with en-suite bathroom and a single one), for a total covered area of approx. 50 sqm.

It also involves interventions on the existing water, sewerage and electrical systems, facade modifications with the use local stone, and the replacement of fixtures.

Outside, wooden porticos and pergolas will be built for a total surface of approx. 70 sqm, in order to improve the potential use of the surrounding outdoor area and create shady corners.