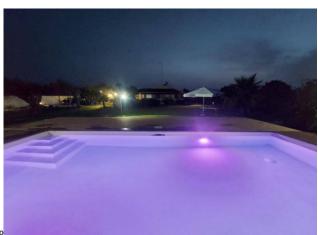

#### SAN FOCA (MELENDUGNO) - LECCE - SALENTO

In San Foca, one of the most evocative seaside towns on the Adriatic coast located between Torre Specchia Ruggeri and Roca Vecchia, we offer for sale just 2 km away from the sea a totally independent villa immersed in a large private garden with swimming pool.

A large garden of about 3,500 with a beautiful swimming pool and solarium area surrounds the entire property.

The house will be equipped with a heat pump air conditioning system, a photovoltaic system will be installed on the rooftop for the production of electricity while the production of domestic hot water will be integrated with solar thermal panels.