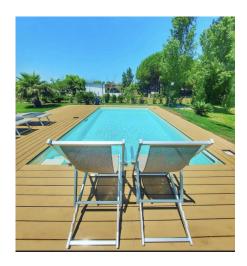

A large garden of about 3,500 with a beautiful swimming pool and solarium area surrounds the entire property.

The house will be equipped with a heat pump air conditioning system, a photovoltaic system will be installed on the rooftop for the production of electricity while the production of domestic hot water will be integrated with solar thermal panels.

#### Features

| Property ID: CBI069-2223-132424                  | Contract: Sale                                |
|--------------------------------------------------|-----------------------------------------------|
| Categoria: Chalet                                | Address: Via Delle Gerbere - Contrada Marangi |
| Zip Code: 73026                                  | Municipality: Melendugno                      |
| Total sqm: 120 sq.m.                             | Livable surface: 50.00                        |
| Bedrooms: 2                                      | Bathrooms: 2                                  |
| Rooms: 3                                         | Internal condition: Restored                  |
| Floor: Ground Floor                              | Total floors: 1                               |
| Independent heating: Heating                     | Date of construction: 2023                    |
| Current Status: Available after the deed of sale | Garden: Private, 3.500 sq.m.                  |
| Sea distance: 2.000 meter                        | Kitchen: Kitchenette                          |
| Antenna : Independent                            | Air conditioning                              |
| Electric system : Compliant                      | Shower                                        |
| Alluminium fixtures                              | Airport distance                              |
| Shops distance or nearest city                   |                                               |