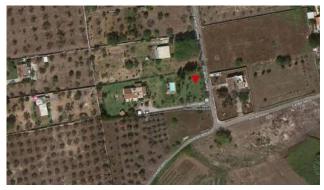

#### SAN FOCA (MELENDUGNO) - LECCE - SALENTO

In San Foca, one of the most evocative seaside towns on the Adriatic coast located between Torre Specchia Ruggeri and Roca Vecchia, we offer for sale just 2 km away from the sea a totally independent villa immersed in a large private garden with swimming pool.

San Foca, with its small beaches with crystal clear sea, is just a few kilometers from the most beautiful seaside towns on the Adriatic coast such as Torre dell'Orso, Otranto, Roca Vecchia and the nature reserve "Le Cesine". It is also about 30 km from Lecce, about 60 km from Gallipoli and about 75 km from Brindisi Airport.