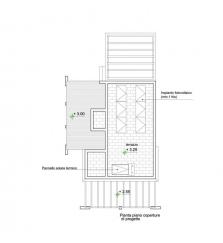

It also involves interventions on the existing water, sewerage and electrical systems, facade modifications with the use local stone, and the replacement of fixtures.

Outside, wooden porticos and pergolas will be built for a total surface of approx. 70 sqm, in order to improve the potential use of the surrounding outdoor area and create shady corners.

A large garden of about 3,500 with a beautiful swimming pool and solarium area surrounds the entire property.

The house will be equipped with a heat pump air conditioning system, a photovoltaic system will be installed on the rooftop for the production of electricity while the production of domestic hot water will be integrated with solar thermal panels.