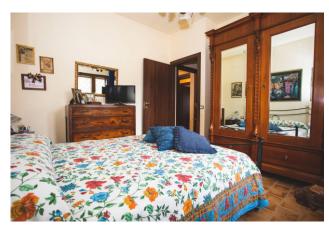

Crossing the entrance door, we find ourselves welcomed by the large living room communicating via an arch with the eat-in kitchen equipped with a pantry and communicating with a comfortable laundry room and the tavern equipped with a fireplace, very useful for entertaining relatives and friends on days of party! On one wall of the living room there are two doors, one which leads to the master bedroom with private bathroom, the other through the hallway takes us to the other two bedrooms, both of excellent size and to the bathroom with shower. The entire property is finished with excellent quality materials such as terracotta floors, travertine coverings, double-glazed wooden window frames, mosquito nets and railings on each window; Since it is a recent construction, the villa is in an excellent state of maintenance, is equipped with an external thermal coat, an independent LPG heating system, as well as the