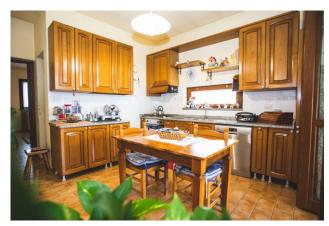

Crossing the entrance door, we find ourselves welcomed by the large living room communicating via an arch with the eat-in kitchen equipped with a pantry and communicating with a comfortable laundry room and the tavern equipped with a fireplace, very useful for entertaining relatives and friends on days of party! On one wall of the living room there are two doors, one which leads to the master bedroom with private bathroom, the other through the hallway takes us to the other two bedrooms, both of excellent size and to the bathroom with shower. The entire property is finished with excellent quality materials such as terracotta floors, travertine coverings, double-glazed wooden window frames, mosquito nets and railings on each window; Since it is a recent construction, the villa is in an excellent state of maintenance, is equipped with an external thermal coat, an independent LPG heating system, as well as the