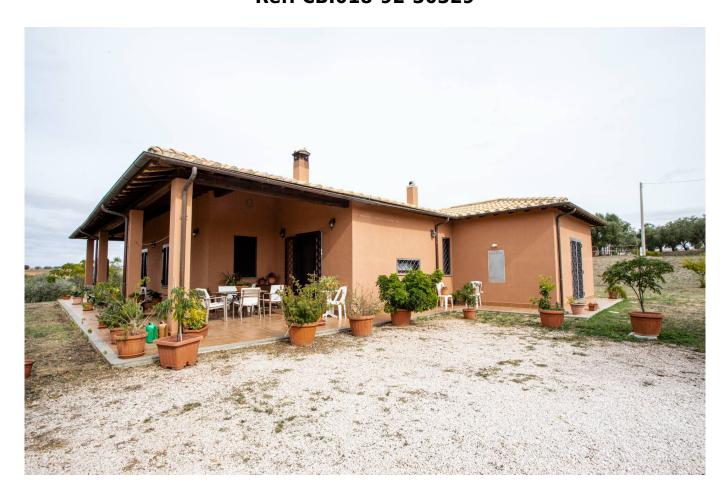

## 150 sq.m. | Bathrooms: 2 | Bedrooms: 3 | Rooms: 6

On the hills of the Maremma Laziale, in Casal Nuovo, we offer for sale a single-family villa of 150 m2 on one level, with a 3-hectare olive grove.

The property is immersed in uncontaminated nature, where the only noise to break the silence is the chirping of birds, its dominant position gives it a 360° panorama both towards the sea and the Mediterranean scrub that surrounds it; it is approximately 9 km from the historic center of Tarquinia, and 13 km from Tarquinia Lido, although it remains distant from the town centre, the villa is not isolated, in fact a short distance from the property there are other buildings which are also inhabited all year round.

The garden wraps around the house on all four sides, and opens onto the adjacent land where there are 380 olive trees, other plants typical of the Mediterranean scrub embellish and adorn the external area, in addition to all the flowers present under the large and panoramic porch, where you can spend cheerful evenings with your family on summer evenings, refreshed by the sea breeze.

Crossing the entrance door, we find ourselves welcomed by the large living room communicating via an arch with the eat-in kitchen equipped with a pantry and communicating with a comfortable laundry room and the tavern equipped with a fireplace, very useful for entertaining relatives and friends on days of party! On one wall of the living room there are two doors, one which leads to the master bedroom with private bathroom, the other through the hallway takes us to the other two bedrooms, both of excellent size and to the bathroom with shower. The entire property is finished with excellent quality materials such as terracotta floors, travertine coverings, double-glazed wooden window frames, mosquito nets and railings on each window; Since it is a recent construction, the villa is in an excellent state of maintenance, is equipped with an external thermal coat, an independent LPG heating system, as well as the