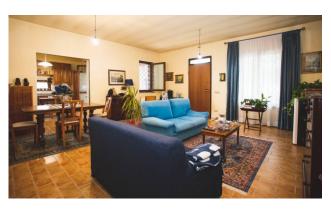

Crossing the entrance door, we find ourselves welcomed by the large living room communicating via an arch with the eat-in kitchen equipped with a pantry and communicating with a comfortable laundry room and the tavern equipped with a fireplace, very useful for entertaining relatives and friends on days of party! On one wall of the living room there are two doors, one which leads to the master bedroom with private bathroom, the other through the hallway takes us to the other two bedrooms, both of excellent size and to the bathroom with shower. The entire property is finished with excellent quality materials such as terracotta floors, travertine coverings, double-glazed wooden window frames, mosquito nets and railings on each window; Since it is a recent construction, the villa is in an excellent state of maintenance, is equipped with an external thermal coat, an independent LPG heating system, as well as the