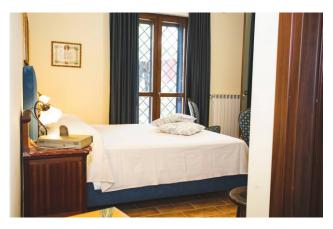

Crossing the entrance door, we find ourselves welcomed by the large living room communicating via an arch with the eat-in kitchen equipped with a pantry and communicating with a comfortable laundry room and the tavern equipped with a fireplace, very useful for entertaining relatives and friends on days of party! On one wall of the living room there are two doors, one which leads to the master bedroom with private bathroom, the other through the hallway takes us to the other two bedrooms, both of excellent size and to the bathroom with shower. The entire property is finished with excellent quality materials such as terracotta floors, travertine coverings, double-glazed wooden window frames, mosquito nets and railings on each window; Since it is a recent construction, the villa is in an excellent state of maintenance, is equipped with an external thermal coat, an independent LPG heating system, as well as the