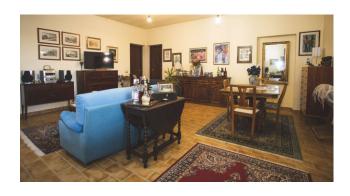

Crossing the entrance door, we find ourselves welcomed by the large living room communicating via an arch with the eat-in kitchen equipped with a pantry and communicating with a comfortable laundry room and the tavern equipped with a fireplace, very useful for entertaining relatives and friends on days of party! On one wall of the living room there are two doors, one which leads to the master bedroom with private bathroom, the other through the hallway takes us to the other two bedrooms, both of excellent size and to the bathroom with shower. The entire property is finished with excellent quality materials such as terracotta floors, travertine coverings, double-glazed wooden window frames, mosquito nets and railings on each window; Since it is a recent construction, the villa is in an excellent state of maintenance, is equipped with an external thermal coat, an independent LPG heating system, as well as the