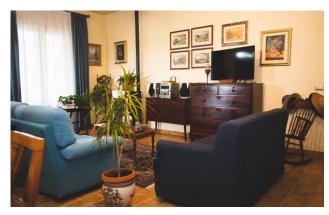

Crossing the entrance door, we find ourselves welcomed by the large living room communicating via an arch with the eat-in kitchen equipped with a pantry and communicating with a comfortable laundry room and the tavern equipped with a fireplace, very useful for entertaining relatives and friends on days of party! On one wall of the living room there are two doors, one which leads to the master bedroom with private bathroom, the other through the hallway takes us to the other two bedrooms, both of excellent size and to the bathroom with shower. The entire property is finished with excellent quality materials such as terracotta floors, travertine coverings, double-glazed wooden window frames, mosquito nets and railings on each window; Since it is a recent construction, the villa is in an excellent state of maintenance, is equipped with an external thermal coat, an independent LPG heating system, as well as the