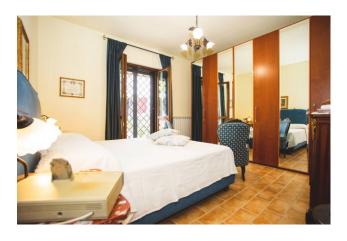

Crossing the entrance door, we find ourselves welcomed by the large living room communicating via an arch with the eat-in kitchen equipped with a pantry and communicating with a comfortable laundry room and the tavern equipped with a fireplace, very useful for entertaining relatives and friends on days of party! On one wall of the living room there are two doors, one which leads to the master bedroom with private bathroom, the other through the hallway takes us to the other two bedrooms, both of excellent size and to the bathroom with shower. The entire property is finished with excellent quality materials such as terracotta floors, travertine coverings, double-glazed wooden window frames, mosquito nets and railings on each window; Since it is a recent construction, the villa is in an excellent state of maintenance, is equipped with an external thermal coat, an independent LPG heating system, as well as the