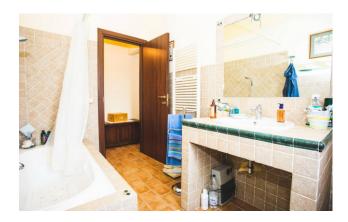

Crossing the entrance door, we find ourselves welcomed by the large living room communicating via an arch with the eat-in kitchen equipped with a pantry and communicating with a comfortable laundry room and the tavern equipped with a fireplace, very useful for entertaining relatives and friends on days of party! On one wall of the living room there are two doors, one which leads to the master bedroom with private bathroom, the other through the hallway takes us to the other two bedrooms, both of excellent size and to the bathroom with shower. The entire property is finished with excellent quality materials such as terracotta floors, travertine coverings, double-glazed wooden window frames, mosquito nets and railings on each window; Since it is a recent construction, the villa is in an excellent state of maintenance, is equipped with an external thermal coat, an independent LPG heating system, as well as the