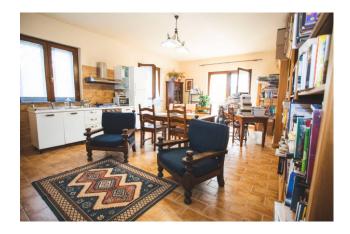

Crossing the entrance door, we find ourselves welcomed by the large living room communicating via an arch with the eat-in kitchen equipped with a pantry and communicating with a comfortable laundry room and the tavern equipped with a fireplace, very useful for entertaining relatives and friends on days of party! On one wall of the living room there are two doors, one which leads to the master bedroom with private bathroom, the other through the hallway takes us to the other two bedrooms, both of excellent size and to the bathroom with shower. The entire property is finished with excellent quality materials such as terracotta floors, travertine coverings, double-glazed wooden window frames, mosquito nets and railings on each window; Since it is a recent construction, the villa is in an excellent state of maintenance, is equipped with an external thermal coat, an independent LPG heating system, as well as the