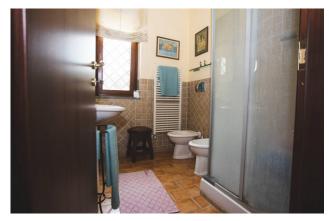

Crossing the entrance door, we find ourselves welcomed by the large living room communicating via an arch with the eat-in kitchen equipped with a pantry and communicating with a comfortable laundry room and the tavern equipped with a fireplace, very useful for entertaining relatives and friends on days of party! On one wall of the living room there are two doors, one which leads to the master bedroom with private bathroom, the other through the hallway takes us to the other two bedrooms, both of excellent size and to the bathroom with shower. The entire property is finished with excellent quality materials such as terracotta floors, travertine coverings, double-glazed wooden window frames, mosquito nets and railings on each window; Since it is a recent construction, the villa is in an excellent state of maintenance, is equipped with an external thermal coat, an independent LPG heating system, as well as the