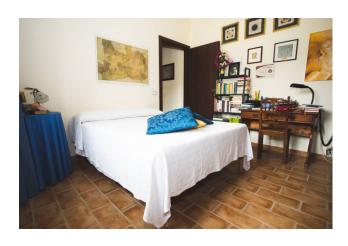

Crossing the entrance door, we find ourselves welcomed by the large living room communicating via an arch with the eat-in kitchen equipped with a pantry and communicating with a comfortable laundry room and the tavern equipped with a fireplace, very useful for entertaining relatives and friends on days of party! On one wall of the living room there are two doors, one which leads to the master bedroom with private bathroom, the other through the hallway takes us to the other two bedrooms, both of excellent size and to the bathroom with shower. The entire property is finished with excellent quality materials such as terracotta floors, travertine coverings, double-glazed wooden window frames, mosquito nets and railings on each window; Since it is a recent construction, the villa is in an excellent state of maintenance, is equipped with an external thermal coat, an independent LPG heating system, as well as the