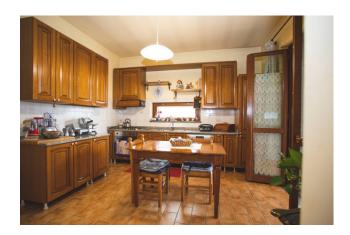

Crossing the entrance door, we find ourselves welcomed by the large living room communicating via an arch with the eat-in kitchen equipped with a pantry and communicating with a comfortable laundry room and the tavern equipped with a fireplace, very useful for entertaining relatives and friends on days of party! On one wall of the living room there are two doors, one which leads to the master bedroom with private bathroom, the other through the hallway takes us to the other two bedrooms, both of excellent size and to the bathroom with shower. The entire property is finished with excellent quality materials such as terracotta floors, travertine coverings, double-glazed wooden window frames, mosquito nets and railings on each window; Since it is a recent construction, the villa is in an excellent state of maintenance, is equipped with an external thermal coat, an independent LPG heating system, as well as the