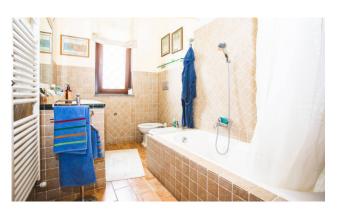

Crossing the entrance door, we find ourselves welcomed by the large living room communicating via an arch with the eat-in kitchen equipped with a pantry and communicating with a comfortable laundry room and the tavern equipped with a fireplace, very useful for entertaining relatives and friends on days of party! On one wall of the living room there are two doors, one which leads to the master bedroom with private bathroom, the other through the hallway takes us to the other two bedrooms, both of excellent size and to the bathroom with shower. The entire property is finished with excellent quality materials such as terracotta floors, travertine coverings, double-glazed wooden window frames, mosquito nets and railings on each window; Since it is a recent construction, the villa is in an excellent state of maintenance, is equipped with an external thermal coat, an independent LPG heating system, as well as the