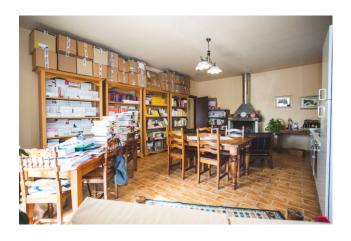

Crossing the entrance door, we find ourselves welcomed by the large living room communicating via an arch with the eat-in kitchen equipped with a pantry and communicating with a comfortable laundry room and the tavern equipped with a fireplace, very useful for entertaining relatives and friends on days of party! On one wall of the living room there are two doors, one which leads to the master bedroom with private bathroom, the other through the hallway takes us to the other two bedrooms, both of excellent size and to the bathroom with shower. The entire property is finished with excellent quality materials such as terracotta floors, travertine coverings, double-glazed wooden window frames, mosquito nets and railings on each window; Since it is a recent construction, the villa is in an excellent state of maintenance, is equipped with an external thermal coat, an independent LPG heating system, as well as the