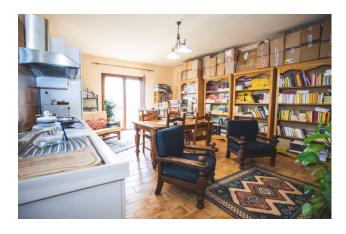

Crossing the entrance door, we find ourselves welcomed by the large living room communicating via an arch with the eat-in kitchen equipped with a pantry and communicating with a comfortable laundry room and the tavern equipped with a fireplace, very useful for entertaining relatives and friends on days of party! On one wall of the living room there are two doors, one which leads to the master bedroom with private bathroom, the other through the hallway takes us to the other two bedrooms, both of excellent size and to the bathroom with shower. The entire property is finished with excellent quality materials such as terracotta floors, travertine coverings, double-glazed wooden window frames, mosquito nets and railings on each window; Since it is a recent construction, the villa is in an excellent state of maintenance, is equipped with an external thermal coat, an independent LPG heating system, as well as the