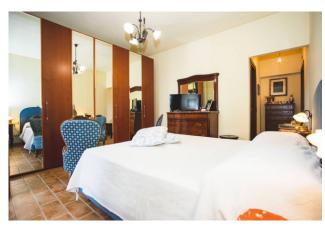

Crossing the entrance door, we find ourselves welcomed by the large living room communicating via an arch with the eat-in kitchen equipped with a pantry and communicating with a comfortable laundry room and the tavern equipped with a fireplace, very useful for entertaining relatives and friends on days of party! On one wall of the living room there are two doors, one which leads to the master bedroom with private bathroom, the other through the hallway takes us to the other two bedrooms, both of excellent size and to the bathroom with shower. The entire property is finished with excellent quality materials such as terracotta floors, travertine coverings, double-glazed wooden window frames, mosquito nets and railings on each window; Since it is a recent construction, the villa is in an excellent state of maintenance, is equipped with an external thermal coat, an independent LPG heating system, as well as the