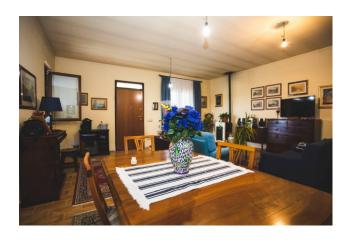

Crossing the entrance door, we find ourselves welcomed by the large living room communicating via an arch with the eat-in kitchen equipped with a pantry and communicating with a comfortable laundry room and the tavern equipped with a fireplace, very useful for entertaining relatives and friends on days of party! On one wall of the living room there are two doors, one which leads to the master bedroom with private bathroom, the other through the hallway takes us to the other two bedrooms, both of excellent size and to the bathroom with shower. The entire property is finished with excellent quality materials such as terracotta floors, travertine coverings, double-glazed wooden window frames, mosquito nets and railings on each window; Since it is a recent construction, the villa is in an excellent state of maintenance, is equipped with an external thermal coat, an independent LPG heating system, as well as the