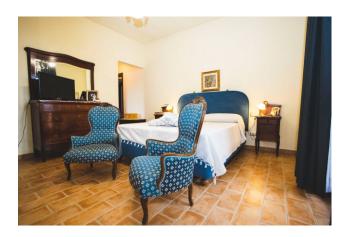

Crossing the entrance door, we find ourselves welcomed by the large living room communicating via an arch with the eat-in kitchen equipped with a pantry and communicating with a comfortable laundry room and the tavern equipped with a fireplace, very useful for entertaining relatives and friends on days of party! On one wall of the living room there are two doors, one which leads to the master bedroom with private bathroom, the other through the hallway takes us to the other two bedrooms, both of excellent size and to the bathroom with shower. The entire property is finished with excellent quality materials such as terracotta floors, travertine coverings, double-glazed wooden window frames, mosquito nets and railings on each window; Since it is a recent construction, the villa is in an excellent state of maintenance, is equipped with an external thermal coat, an independent LPG heating system, as well as the