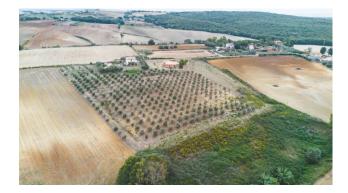

## 150 sq.m. | Bathrooms: 2 | Bedrooms: 3 | Rooms: 6

On the hills of the Maremma Laziale, in Casal Nuovo, we offer for sale a single-family villa of 150 m2 on one level, with a 3-hectare olive grove.

The property is immersed in uncontaminated nature, where the only noise to break the silence is the chirping of birds, its dominant position gives it a 360° panorama both towards the sea and the Mediterranean scrub that surrounds it; it is approximately 9 km from the historic center of Tarquinia, and 13 km from Tarquinia Lido, although it remains distant from the town centre, the villa is not isolated, in fact a short distance from the property there are other buildings which are also inhabited all year round.

The garden wraps around the house on all four sides, and opens onto the adjacent land where there are 380 olive trees, other plants typical of the Mediterranean scrub embellish and adorn the external area, in addition to all the flowers present under the large and panoramic porch, where you can spend cheerful evenings with your family on summer evenings, refreshed by the sea breeze.