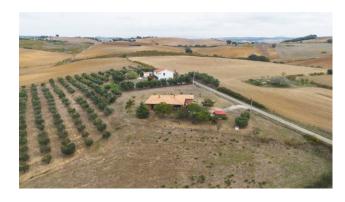

## 150 sq.m. | Bathrooms: 2 | Bedrooms: 3 | Rooms: 6

On the hills of the Maremma Laziale, in Casal Nuovo, we offer for sale a single-family villa of 150 m2 on one level, with a 3-hectare olive grove.

The property is immersed in uncontaminated nature, where the only noise to break the silence is the chirping of birds, its dominant position gives it a 360° panorama both towards the sea and the Mediterranean scrub that surrounds it; it is approximately 9 km from the historic center of Tarquinia, and 13 km from Tarquinia Lido, although it remains distant from the town centre, the villa is not isolated, in fact a short distance from the property there are other buildings which are also inhabited all year round.

The garden wraps around the house on all four sides, and opens onto the adjacent land where there are 380 olive trees, other plants typical of the Mediterranean scrub embellish and adorn the external area, in addition to all the flowers present under the large and panoramic porch, where you can spend cheerful evenings with your family on summer evenings, refreshed by the sea breeze.