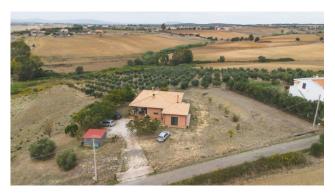

## 150 sq.m. | Bathrooms: 2 | Bedrooms: 3 | Rooms: 6

On the hills of the Maremma Laziale, in Casal Nuovo, we offer for sale a single-family villa of 150 m2 on one level, with a 3-hectare olive grove.

The property is immersed in uncontaminated nature, where the only noise to break the silence is the chirping of birds, its dominant position gives it a 360° panorama both towards the sea and the Mediterranean scrub that surrounds it; it is approximately 9 km from the historic center of Tarquinia, and 13 km from Tarquinia Lido, although it remains distant from the town centre, the villa is not isolated, in fact a short distance from the property there are other buildings which are also inhabited all year round.

The garden wraps around the house on all four sides, and opens onto the adjacent land where there are 380 olive trees, other plants typical of the Mediterranean scrub embellish and adorn the external area, in addition to all the flowers present under the large and panoramic porch, where you can spend cheerful evenings with your family on summer evenings, refreshed by the sea breeze.