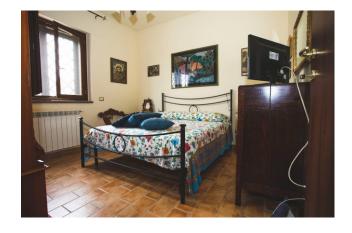

Crossing the entrance door, we find ourselves welcomed by the large living room communicating via an arch with the eat-in kitchen equipped with a pantry and communicating with a comfortable laundry room and the tavern equipped with a fireplace, very useful for entertaining relatives and friends on days of party! On one wall of the living room there are two doors, one which leads to the master bedroom with private bathroom, the other through the hallway takes us to the other two bedrooms, both of excellent size and to the bathroom with shower. The entire property is finished with excellent quality materials such as terracotta floors, travertine coverings, double-glazed wooden window frames, mosquito nets and railings on each window; Since it is a recent construction, the villa is in an excellent state of maintenance, is equipped with an external thermal coat, an independent LPG heating system, as well as the