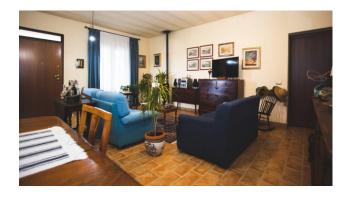

Crossing the entrance door, we find ourselves welcomed by the large living room communicating via an arch with the eat-in kitchen equipped with a pantry and communicating with a comfortable laundry room and the tavern equipped with a fireplace, very useful for entertaining relatives and friends on days of party! On one wall of the living room there are two doors, one which leads to the master bedroom with private bathroom, the other through the hallway takes us to the other two bedrooms, both of excellent size and to the bathroom with shower. The entire property is finished with excellent quality materials such as terracotta floors, travertine coverings, double-glazed wooden window frames, mosquito nets and railings on each window; Since it is a recent construction, the villa is in an excellent state of maintenance, is equipped with an external thermal coat, an independent LPG heating system, as well as the