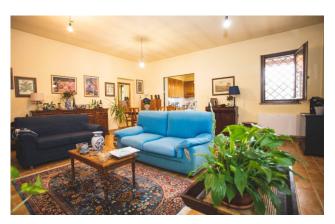

Crossing the entrance door, we find ourselves welcomed by the large living room communicating via an arch with the eat-in kitchen equipped with a pantry and communicating with a comfortable laundry room and the tavern equipped with a fireplace, very useful for entertaining relatives and friends on days of party! On one wall of the living room there are two doors, one which leads to the master bedroom with private bathroom, the other through the hallway takes us to the other two bedrooms, both of excellent size and to the bathroom with shower. The entire property is finished with excellent quality materials such as terracotta floors, travertine coverings, double-glazed wooden window frames, mosquito nets and railings on each window; Since it is a recent construction, the villa is in an excellent state of maintenance, is equipped with an external thermal coat, an independent LPG heating system, as well as the