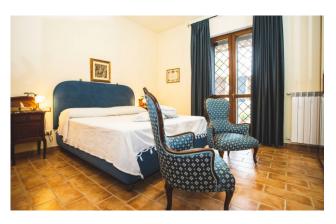

Crossing the entrance door, we find ourselves welcomed by the large living room communicating via an arch with the eat-in kitchen equipped with a pantry and communicating with a comfortable laundry room and the tavern equipped with a fireplace, very useful for entertaining relatives and friends on days of party! On one wall of the living room there are two doors, one which leads to the master bedroom with private bathroom, the other through the hallway takes us to the other two bedrooms, both of excellent size and to the bathroom with shower. The entire property is finished with excellent quality materials such as terracotta floors, travertine coverings, double-glazed wooden window frames, mosquito nets and railings on each window; Since it is a recent construction, the villa is in an excellent state of maintenance, is equipped with an external thermal coat, an independent LPG heating system, as well as the