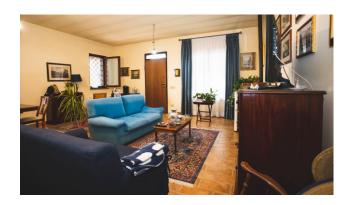

Crossing the entrance door, we find ourselves welcomed by the large living room communicating via an arch with the eat-in kitchen equipped with a pantry and communicating with a comfortable laundry room and the tavern equipped with a fireplace, very useful for entertaining relatives and friends on days of party! On one wall of the living room there are two doors, one which leads to the master bedroom with private bathroom, the other through the hallway takes us to the other two bedrooms, both of excellent size and to the bathroom with shower. The entire property is finished with excellent quality materials such as terracotta floors, travertine coverings, double-glazed wooden window frames, mosquito nets and railings on each window; Since it is a recent construction, the villa is in an excellent state of maintenance, is equipped with an external thermal coat, an independent LPG heating system, as well as the