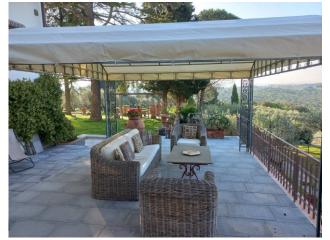

The property is distributed into three floors for a total surface of approximately 700 sqm with 7 bedrooms and 7 bathrooms on the ground floor we have 3 living rooms with high coffered ceilings and fireplaces, the dining room and the kitchen. From the main living room you can access the main terrace from which you can enjoy the sunset and the splendid view of the florentine hills.