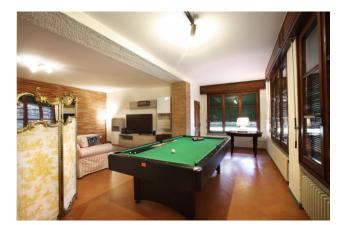

The property is completed by a small apartment with external access from the exclusive court with bedroom, living room, hallway, bathroom

On the basement floor, we find a large panoramic living room with 4 wide windows, a pool, a kitchenette, a night area and bathroom with shower, an external room used as a small gym