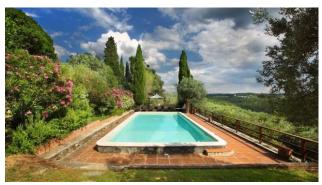

There is also an ancient cellar of about 50sqm with vaulted roof

The park is about 4000sqm, completely fenced, it hosts a small consecrated church, a covered parking area, a 12x6 swimming pool with area equipped with sunbeds, a bowls court and 50 olive trees.