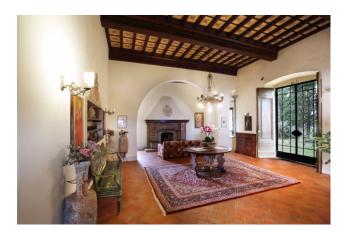

The property is distributed into three floors for a total surface of approximately 700 sqm with 7 bedrooms and 7 bathrooms on the ground floor we have 3 living rooms with high coffered ceilings and fireplaces, the dining room and the kitchen. From the main living room you can access the main terrace from which you can enjoy the sunset and the splendid view of the florentine hills.

The dining room has a large ancient fireplace, with an original stone washbasin. The internal courtyard is set up with a pergola, barbecue and washbasin.

On the first floor there are 5 bedrooms, including 4 double bedrooms and one single, 4 bathrooms, four with shower (one en-suite) and one with bathtub.