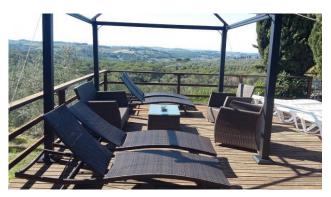

The property is distributed into three floors for a total surface of approximately 700 sqm with 7 bedrooms and 7 bathrooms on the ground floor we have 3 living rooms with high coffered ceilings and fireplaces, the dining room and the kitchen. From the main living room you can access the main terrace from which you can enjoy the sunset and the splendid view of the florentine hills.

There is also an ancient cellar of about 50sqm with vaulted roof

The park is about 4000sqm, completely fenced, it hosts a small consecrated church, a covered parking area, a 12x6 swimming pool with area equipped with sunbeds, a bowls court and 50 olive trees.