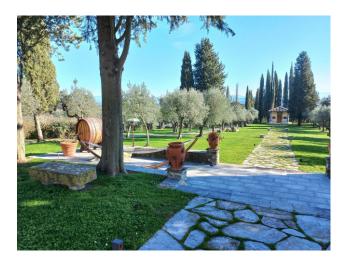

The dining room has a large ancient fireplace, with an original stone washbasin. The internal courtyard is set up with a pergola, barbecue and washbasin.

On the first floor there are 5 bedrooms, including 4 double bedrooms and one single, 4 bathrooms, four with shower (one en-suite) and one with bathtub.

There is also an ancient cellar of about 50sqm with vaulted roof

The park is about 4000sqm, completely fenced, it hosts a small consecrated church, a covered parking area, a 12x6 swimming pool with area equipped with sunbeds, a bowls court and 50 olive trees.