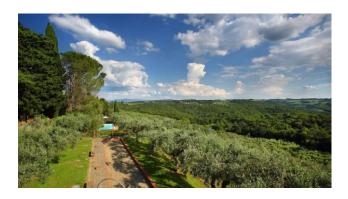

There is also an ancient cellar of about 50sqm with vaulted roof

The park is about 4000sqm, completely fenced, it hosts a small consecrated church, a covered parking area, a 12x6 swimming pool with area equipped with sunbeds, a bowls court and 50 olive trees.