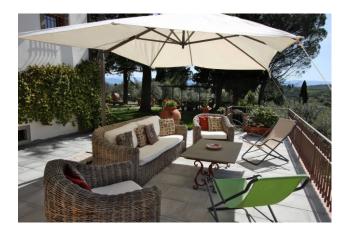

The property is distributed into three floors for a total surface of approximately 700 sqm with 7 bedrooms and 7 bathrooms on the ground floor we have 3 living rooms with high coffered ceilings and fireplaces, the dining room and the kitchen. From the main living room you can access the main terrace from which you can enjoy the sunset and the splendid view of the florentine hills.