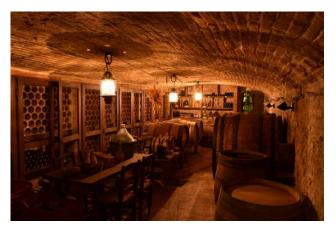

There is also an ancient cellar of about 50sqm with vaulted roof

The park is about 4000sqm, completely fenced, it hosts a small consecrated church, a covered parking area, a 12x6 swimming pool with area equipped with sunbeds, a bowls court and 50 olive trees.

## Rooms

Cantina

Locale Caldaia