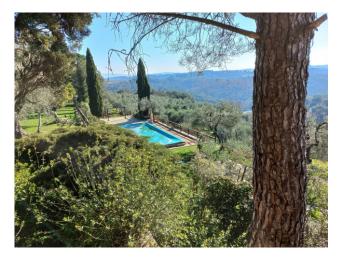

## 700 sq.m. | Bathrooms: 7 | Bedrooms: 7 | Rooms: 12

The villa dates back in the renaissance period and overlooks the hills of chianti fiorentino, in a magnificent, quiet and dominant position in a small hamlet, just 10 km from the historic center of florence.

There is also an ancient cellar of about 50sqm with vaulted roof

The park is about 4000sqm, completely fenced, it hosts a small consecrated church, a covered parking area, a 12x6 swimming pool with area equipped with sunbeds, a bowls court and 50 olive trees.