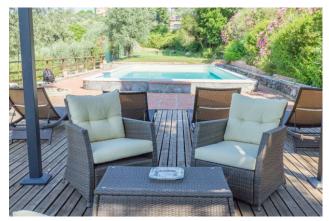

There is also an ancient cellar of about 50sqm with vaulted roof

The park is about 4000sqm, completely fenced, it hosts a small consecrated church, a covered parking area, a 12x6 swimming pool with area equipped with sunbeds, a bowls court and 50 olive trees.