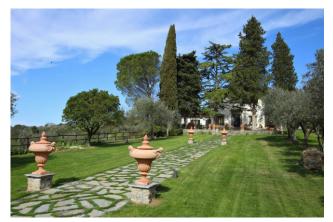

There is also an ancient cellar of about 50sqm with vaulted roof

The park is about 4000sqm, completely fenced, it hosts a small consecrated church, a covered parking area, a 12x6 swimming pool with area equipped with sunbeds, a bowls court and 50 olive trees.