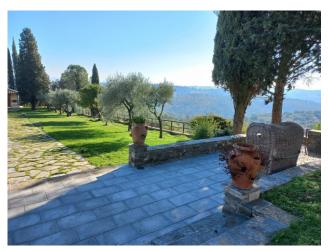

## 700 sq.m. | Bathrooms: 7 | Bedrooms: 7 | Rooms: 12

The villa dates back in the renaissance period and overlooks the hills of chianti fiorentino, in a magnificent, quiet and dominant position in a small hamlet, just 10 km from the historic center of florence.

There is also an ancient cellar of about 50sqm with vaulted roof

The park is about 4000sqm, completely fenced, it hosts a small consecrated church, a covered parking area, a 12x6 swimming pool with area equipped with sunbeds, a bowls court and 50 olive trees.