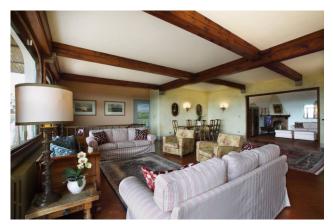

The property is distributed into three floors for a total surface of approximately 700 sqm with 7 bedrooms and 7 bathrooms on the ground floor we have 3 living rooms with high coffered ceilings and fireplaces, the dining room and the kitchen. From the main living room you can access the main terrace from which you can enjoy the sunset and the splendid view of the florentine hills.