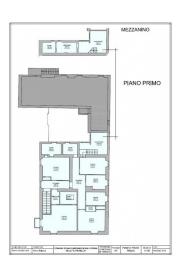

The property is distributed into three floors for a total surface of approximately 700 sqm with 7 bedrooms and 7 bathrooms on the ground floor we have 3 living rooms with high coffered ceilings and fireplaces, the dining room and the kitchen. From the main living room you can access the main terrace from which you can enjoy the sunset and the splendid view of the florentine hills.

The dining room has a large ancient fireplace, with an original stone washbasin. The internal courtyard is set up with a pergola, barbecue and washbasin.

On the first floor there are 5 bedrooms, including 4 double bedrooms and one single, 4 bathrooms, four with shower (one en-suite) and one with bathtub.

The property is completed by a small apartment with external access from the exclusive court with bedroom, living room, hallway, bathroom

On the basement floor, we find a large panoramic living room with 4 wide windows, a pool, a kitchenette, a night area and bathroom with shower, an external room used as a small gym