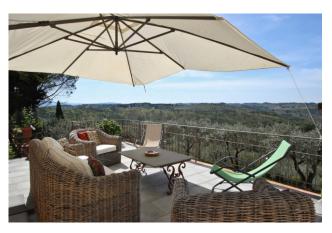

The property is distributed into three floors for a total surface of approximately 700 sqm with 7 bedrooms and 7 bathrooms on the ground floor we have 3 living rooms with high coffered ceilings and fireplaces, the dining room and the kitchen. From the main living room you can access the main terrace from which you can enjoy the sunset and the splendid view of the florentine hills.