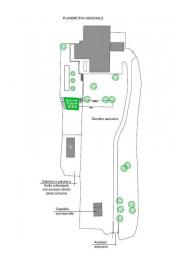

There is also an ancient cellar of about 50sqm with vaulted roof

The park is about 4000sqm, completely fenced, it hosts a small consecrated church, a covered parking area, a 12x6 swimming pool with area equipped with sunbeds, a bowls court and 50 olive trees.