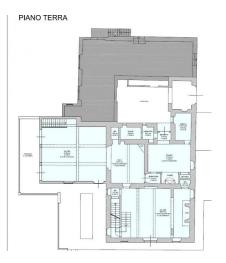

The property is distributed into three floors for a total surface of approximately 700 sqm with 7 bedrooms and 7 bathrooms on the ground floor we have 3 living rooms with high coffered ceilings and fireplaces, the dining room and the kitchen. From the main living room you can access the main terrace from which you can enjoy the sunset and the splendid view of the florentine hills.

The property is completed by a small apartment with external access from the exclusive court with bedroom, living room, hallway, bathroom

On the basement floor, we find a large panoramic living room with 4 wide windows, a pool, a kitchenette, a night area and bathroom with shower, an external room used as a small gym

## Rooms

Cantina

Locale Caldaia