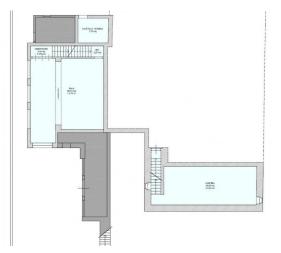

The property is distributed into three floors for a total surface of approximately 700 sqm with 7 bedrooms and 7 bathrooms on the ground floor we have 3 living rooms with high coffered ceilings and fireplaces, the dining room and the kitchen. From the main living room you can access the main terrace from which you can enjoy the sunset and the splendid view of the florentine hills.

The dining room has a large ancient fireplace, with an original stone washbasin. The internal courtyard is set up with a pergola, barbecue and washbasin.

On the first floor there are 5 bedrooms, including 4 double bedrooms and one single, 4 bathrooms, four with shower (one en-suite) and one with bathtub.

The property is completed by a small apartment with external access from the exclusive court with bedroom, living room, hallway, bathroom

On the basement floor, we find a large panoramic living room with 4 wide windows, a pool, a kitchenette, a night area and bathroom with shower, an external room used as a small gym

There is also an ancient cellar of about 50sqm with vaulted roof

The park is about 4000sqm, completely fenced, it hosts a small consecrated church, a covered parking area, a 12x6 swimming pool with area equipped with sunbeds, a bowls court and 50 olive trees.