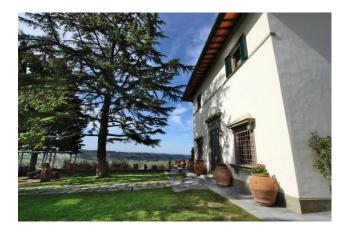

## 700 sq.m. | Bathrooms: 7 | Bedrooms: 7 | Rooms: 12

The villa dates back in the renaissance period and overlooks the hills of chianti fiorentino, in a magnificent, quiet and dominant position in a small hamlet, just 10 km from the historic center of florence.

The property is distributed into three floors for a total surface of approximately 700 sqm with 7 bedrooms and 7 bathrooms on the ground floor we have 3 living rooms with high coffered ceilings and fireplaces, the dining room and the kitchen. From the main living room you can access the main terrace from which you can enjoy the sunset and the splendid view of the florentine hills.