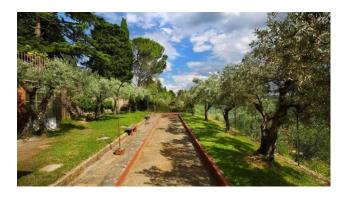

There is also an ancient cellar of about 50sqm with vaulted roof

The park is about 4000sqm, completely fenced, it hosts a small consecrated church, a covered parking area, a 12x6 swimming pool with area equipped with sunbeds, a bowls court and 50 olive trees.