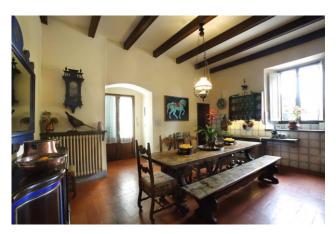

The property is distributed into three floors for a total surface of approximately 700 sqm with 7 bedrooms and 7 bathrooms on the ground floor we have 3 living rooms with high coffered ceilings and fireplaces, the dining room and the kitchen. From the main living room you can access the main terrace from which you can enjoy the sunset and the splendid view of the florentine hills.

The dining room has a large ancient fireplace, with an original stone washbasin. The internal courtyard is set up with a pergola, barbecue and washbasin.

On the first floor there are 5 bedrooms, including 4 double bedrooms and one single, 4 bathrooms, four with shower (one en-suite) and one with bathtub.