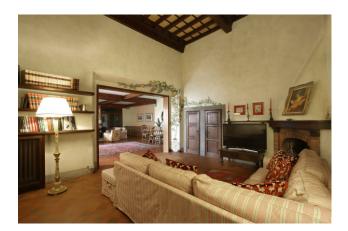

The property is distributed into three floors for a total surface of approximately 700 sqm with 7 bedrooms and 7 bathrooms on the ground floor we have 3 living rooms with high coffered ceilings and fireplaces, the dining room and the kitchen. From the main living room you can access the main terrace from which you can enjoy the sunset and the splendid view of the florentine hills.