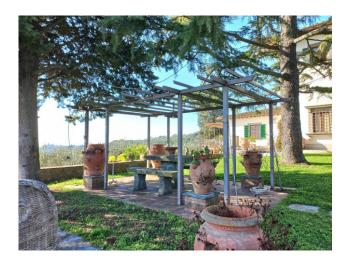

The dining room has a large ancient fireplace, with an original stone washbasin. The internal courtyard is set up with a pergola, barbecue and washbasin.

On the first floor there are 5 bedrooms, including 4 double bedrooms and one single, 4 bathrooms, four with shower (one en-suite) and one with bathtub.

There is also an ancient cellar of about 50sqm with vaulted roof

The park is about 4000sqm, completely fenced, it hosts a small consecrated church, a covered parking area, a 12x6 swimming pool with area equipped with sunbeds, a bowls court and 50 olive trees.