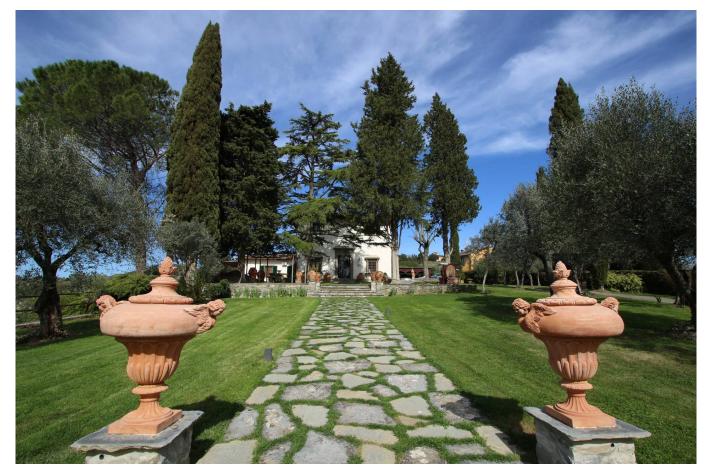

## 700 sq.m. | Bathrooms: 7 | Bedrooms: 7 | Rooms: 12

The villa dates back in the renaissance period and overlooks the hills of chianti fiorentino, in a magnificent, quiet and dominant position in a small hamlet, just 10 km from the historic center of florence.

There is also an ancient cellar of about 50sqm with vaulted roof

The park is about 4000sqm, completely fenced, it hosts a small consecrated church, a covered parking area, a 12x6 swimming pool with area equipped with sunbeds, a bowls court and 50 olive trees.