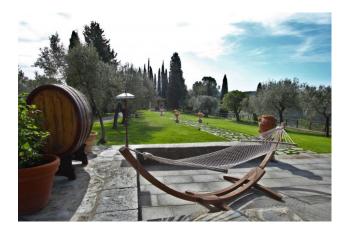

There is also an ancient cellar of about 50sqm with vaulted roof

The park is about 4000sqm, completely fenced, it hosts a small consecrated church, a covered parking area, a 12x6 swimming pool with area equipped with sunbeds, a bowls court and 50 olive trees.