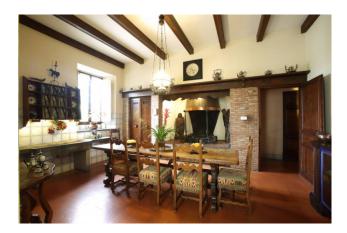

The property is distributed into three floors for a total surface of approximately 700 sqm with 7 bedrooms and 7 bathrooms on the ground floor we have 3 living rooms with high coffered ceilings and fireplaces, the dining room and the kitchen. From the main living room you can access the main terrace from which you can enjoy the sunset and the splendid view of the florentine hills.