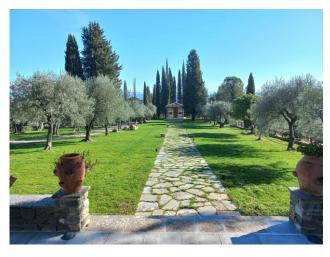

There is also an ancient cellar of about 50sqm with vaulted roof

The park is about 4000sqm, completely fenced, it hosts a small consecrated church, a covered parking area, a 12x6 swimming pool with area equipped with sunbeds, a bowls court and 50 olive trees.