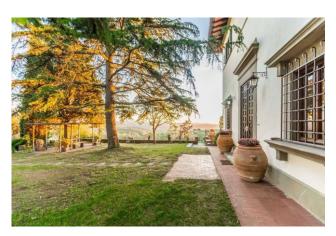

## 700 sq.m. | Bathrooms: 7 | Bedrooms: 7 | Rooms: 12

The villa dates back in the renaissance period and overlooks the hills of chianti fiorentino, in a magnificent, quiet and dominant position in a small hamlet, just 10 km from the historic center of florence.

The property is distributed into three floors for a total surface of approximately 700 sqm with 7 bedrooms and 7 bathrooms on the ground floor we have 3 living rooms with high coffered ceilings and fireplaces, the dining room and the kitchen. From the main living room you can access the main terrace from which you can enjoy the sunset and the splendid view of the florentine hills.