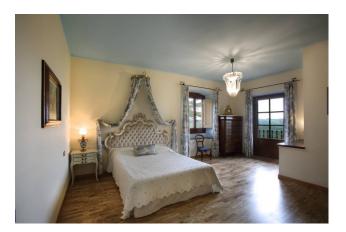

The property is distributed into three floors for a total surface of approximately 700 sqm with 7 bedrooms and 7 bathrooms on the ground floor we have 3 living rooms with high coffered ceilings and fireplaces, the dining room and the kitchen. From the main living room you can access the main terrace from which you can enjoy the sunset and the splendid view of the florentine hills.

The dining room has a large ancient fireplace, with an original stone washbasin. The internal courtyard is set up with a pergola, barbecue and washbasin.

On the first floor there are 5 bedrooms, including 4 double bedrooms and one single, 4 bathrooms, four with shower (one en-suite) and one with bathtub.