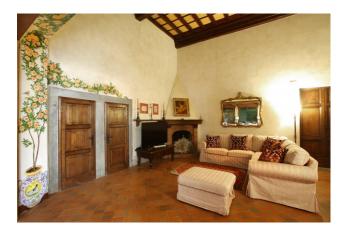

The property is distributed into three floors for a total surface of approximately 700 sqm with 7 bedrooms and 7 bathrooms on the ground floor we have 3 living rooms with high coffered ceilings and fireplaces, the dining room and the kitchen. From the main living room you can access the main terrace from which you can enjoy the sunset and the splendid view of the florentine hills.

The dining room has a large ancient fireplace, with an original stone washbasin. The internal courtyard is set up with a pergola, barbecue and washbasin.

On the first floor there are 5 bedrooms, including 4 double bedrooms and one single, 4 bathrooms, four with shower (one en-suite) and one with bathtub.