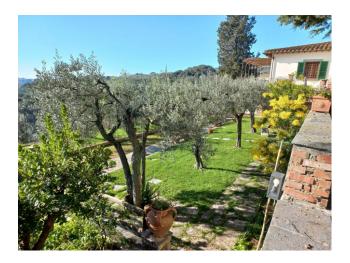

There is also an ancient cellar of about 50sqm with vaulted roof

The park is about 4000sqm, completely fenced, it hosts a small consecrated church, a covered parking area, a 12x6 swimming pool with area equipped with sunbeds, a bowls court and 50 olive trees.