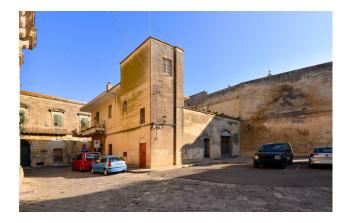

## 190 sq.m. | Bathrooms: 1 | Rooms: 3

PUGLIA - SALENTO - MAGLIE

In Maglie, in the historic center and adjacent to the Mother Church, we offer for sale a large and bright commercial space of approximately 185 m2, with triple street views.

Maglie is 30 km from Lecce, 30 km from Gallipoli on the Ionian coast, 18 km from Otranto on the Adriatic coast, 40 km from Santa Maria di Leuca, the "Heel of Italy", and 80 km from Brindisi Airport.