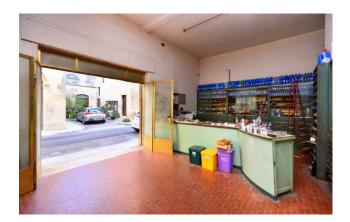

The property is on the ground floor and consists of two large and bright rooms which have large windows overlooking the street, with double access and very high ceilings. Serving the area there is a bathroom and dressing room. The property includes a garage of approximately 40 m2 and a beautiful and large cellar with star vaults with a comfortable access staircase.

The property requires modernization works that can make the spaces suitable for your needs and is suitable for various commercial activities or, with a possible change of intended use, it could become a large room to be used as a garage.