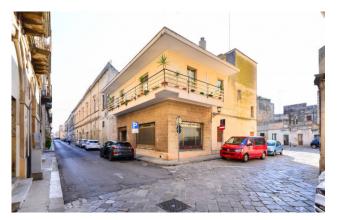

## 190 sq.m. | Bathrooms: 1 | Rooms: 3

PUGLIA - SALENTO - MAGLIE

In Maglie, in the historic center and adjacent to the Mother Church, we offer for sale a large and bright commercial space of approximately 185 m2, with triple street views.

Given its strategic position and the presence of 4 large windows, the property constitutes an excellent investment for those wishing to start a commercial business in the heart of the historic centre.