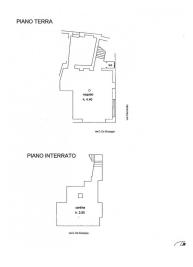

The property is on the ground floor and consists of two large and bright rooms which have large windows overlooking the street, with double access and very high ceilings. Serving the area there is a bathroom and dressing room. The property includes a garage of approximately 40 m2 and a beautiful and large cellar with star vaults with a comfortable access staircase.

### **Features**

| Contract: Sale                  |
|---------------------------------|
| Address: Via Giulio De Giuseppe |
| Municipality: Maglie            |
| Livable surface: 185.00         |
| Rooms: 3                        |
| Covered sq.m.: 190 sq.m.        |
|                                 |
|                                 |