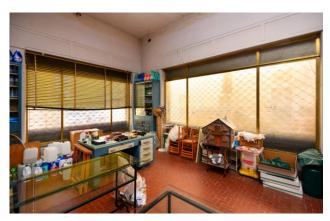

## 190 sq.m. | Bathrooms: 1 | Rooms: 3

PUGLIA - SALENTO - MAGLIE

In Maglie, in the historic center and adjacent to the Mother Church, we offer for sale a large and bright commercial space of approximately 185 m2, with triple street views.

The property is on the ground floor and consists of two large and bright rooms which have large windows overlooking the street, with double access and very high ceilings. Serving the area there is a bathroom and dressing room. The property includes a garage of approximately 40 m2 and a beautiful and large cellar with star vaults with a comfortable access staircase.

The property requires modernization works that can make the spaces suitable for your needs and is suitable for various commercial activities or, with a possible change of intended use, it could become a large room to be used as a garage.