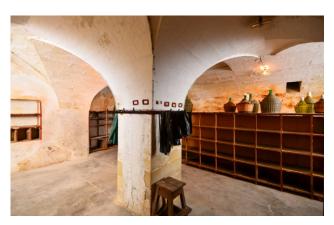

The property is on the ground floor and consists of two large and bright rooms which have large windows overlooking the street, with double access and very high ceilings. Serving the area there is a bathroom and dressing room. The property includes a garage of approximately 40 m2 and a beautiful and large cellar with star vaults with a comfortable access staircase.

The property requires modernization works that can make the spaces suitable for your needs and is suitable for various commercial activities or, with a possible change of intended use, it could become a large room to be used as a garage.