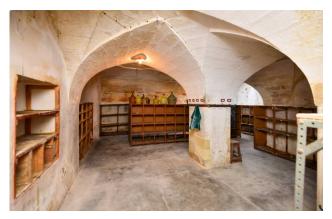

The property is on the ground floor and consists of two large and bright rooms which have large windows overlooking the street, with double access and very high ceilings. Serving the area there is a bathroom and dressing room. The property includes a garage of approximately 40 m2 and a beautiful and large cellar with star vaults with a comfortable access staircase.