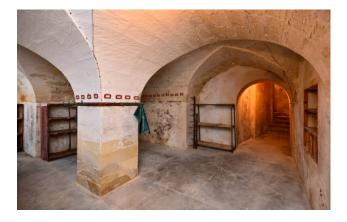

The property is on the ground floor and consists of two large and bright rooms which have large windows overlooking the street, with double access and very high ceilings. Serving the area there is a bathroom and dressing room. The property includes a garage of approximately 40 m2 and a beautiful and large cellar with star vaults with a comfortable access staircase.