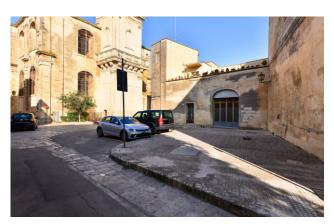

## 190 sq.m. | Bathrooms: 1 | Rooms: 3

PUGLIA - SALENTO - MAGLIE

In Maglie, in the historic center and adjacent to the Mother Church, we offer for sale a large and bright commercial space of approximately 185 m2, with triple street views.

The property is on the ground floor and consists of two large and bright rooms which have large windows overlooking the street, with double access and very high ceilings. Serving the area there is a bathroom and dressing room. The property includes a garage of approximately 40 m2 and a beautiful and large cellar with star vaults with a comfortable access staircase.

Given its strategic position and the presence of 4 large windows, the property constitutes an excellent investment for those wishing to start a commercial business in the heart of the historic centre.