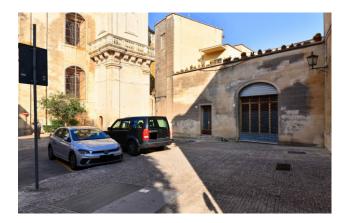

## 190 sq.m. | Bathrooms: 1 | Rooms: 3

PUGLIA - SALENTO - MAGLIE

In Maglie, in the historic center and adjacent to the Mother Church, we offer for sale a large and bright commercial space of approximately 185 m2, with triple street views.

The property is on the ground floor and consists of two large and bright rooms which have large windows overlooking the street, with double access and very high ceilings. Serving the area there is a bathroom and dressing room. The property includes a garage of approximately 40 m2 and a beautiful and large cellar with star vaults with a comfortable access staircase.

Given its strategic position and the presence of 4 large windows, the property constitutes an excellent investment for those wishing to start a commercial business in the heart of the historic centre.