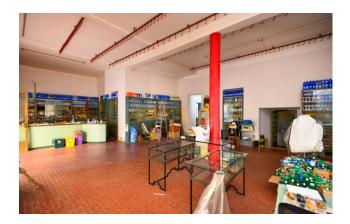

## 190 sq.m. | Bathrooms: 1 | Rooms: 3

PUGLIA - SALENTO - MAGLIE

In Maglie, in the historic center and adjacent to the Mother Church, we offer for sale a large and bright commercial space of approximately 185 m2, with triple street views.

The property is on the ground floor and consists of two large and bright rooms which have large windows overlooking the street, with double access and very high ceilings. Serving the area there is a bathroom and dressing room. The property includes a garage of approximately 40 m2 and a beautiful and large cellar with star vaults with a comfortable access staircase.

Given its strategic position and the presence of 4 large windows, the property constitutes an excellent investment for those wishing to start a commercial business in the heart of the historic centre.