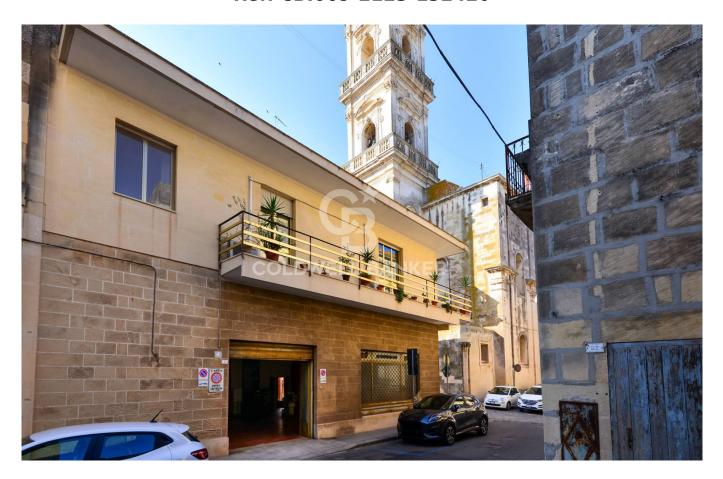

## 190 sq.m. | Bathrooms: 1 | Rooms: 3

PUGLIA - SALENTO - MAGLIE

In Maglie, in the historic center and adjacent to the Mother Church, we offer for sale a large and bright commercial space of approximately 185 m2, with triple street views.

The property is on the ground floor and consists of two large and bright rooms which have large windows overlooking the street, with double access and very high ceilings. Serving the area there is a bathroom and dressing room. The property includes a garage of approximately 40 m2 and a beautiful and large cellar with star vaults with a comfortable access staircase.

Given its strategic position and the presence of 4 large windows, the property constitutes an excellent investment for those wishing to start a commercial business in the heart of the historic centre.