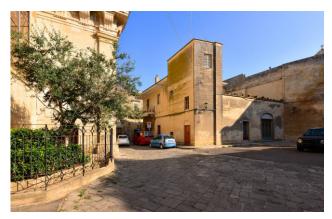

## 190 sq.m. | Bathrooms: 1 | Rooms: 3

PUGLIA - SALENTO - MAGLIE

In Maglie, in the historic center and adjacent to the Mother Church, we offer for sale a large and bright commercial space of approximately 185 m2, with triple street views.

Maglie is 30 km from Lecce, 30 km from Gallipoli on the Ionian coast, 18 km from Otranto on the Adriatic coast, 40 km from Santa Maria di Leuca, the "Heel of Italy", and 80 km from Brindisi Airport.