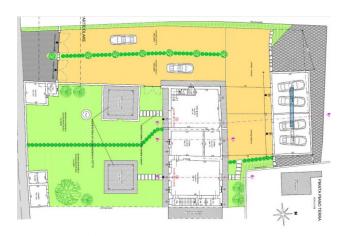

## 550 sq.m. | Bathrooms: 7 | Bedrooms: 9 | Rooms: 11

Among the hills of Monzambano, in the tranquility of the countryside on the banks of the Mincio, we offer for sale a portion of a recently renovated farmhouse. In particular, the work of underlining all the load-bearing walls was carried out, external pavements were formed, the wooden roof was rebuilt, the well and farmyard were renovated, the surrounding wall was rebuilt and finally the façade was sandblasted and plastered to the stone level. The property, very characteristic, with stone walls and original beams, is ideal for those who love large spaces and greenery, the 1600 m2 garden allows for the construction of a swimming pool. The location of the property is particularly interesting from a naturalistic, historical and food and wine point of view: Close to Lake Garda, near Borghetto and Valeggio Sul Mincio, among spectacular cycle and pedestrian itineraries, a destination for sportsmen and tourists who come to these places Everywhere in the world. Among other things, it is only 15 km away from the Gardaland amusement park. The current owners are willing to hand over a detailed renovation project, drawn up by an important local architect, which involves the subdivision of two homes, and possibly a "turnkey" sale of the completely renovated property.