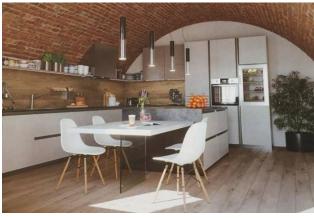

## 550 sq.m. | Bathrooms: 7 | Bedrooms: 9 | Rooms: 11

Among the hills of Monzambano, in the tranquility of the countryside on the banks of the Mincio, we offer for sale a portion of a recently renovated farmhouse. In particular, the work of underlining all the load-bearing walls was carried out, external pavements were formed, the wooden roof was rebuilt, the well and farmyard were renovated, the surrounding wall was rebuilt and finally the façade was sandblasted and plastered to the stone level. The property, very characteristic, with stone walls and original beams, is ideal for those who love large spaces and greenery, the 1600 m2 garden allows for the construction of a swimming pool. The location of the property is particularly interesting from a naturalistic, historical and food and wine point of view: Close to Lake Garda, near Borghetto and Valeggio Sul Mincio, among spectacular cycle and pedestrian itineraries, a destination for sportsmen and tourists who come to these places Everywhere in the world. Among other things, it is only 15 km away from the Gardaland amusement park. The current owners are willing to hand over a detailed renovation project, drawn up by an important local architect, which involves the subdivision of two homes, and possibly a "turnkey" sale of the completely renovated property.