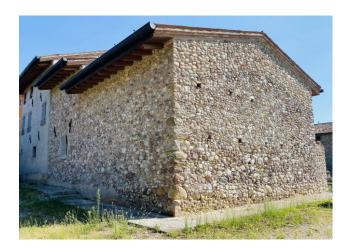

## 550 sq.m. | Bathrooms: 7 | Bedrooms: 9 | Rooms: 11

Among the hills of Monzambano, in the tranquility of the countryside on the banks of the Mincio, we offer for sale a portion of a recently renovated farmhouse. In particular, the work of underlining all the load-bearing walls was carried out, external pavements were formed, the wooden roof was rebuilt, the well and farmyard were renovated, the surrounding wall was rebuilt and finally the façade was sandblasted and plastered to the stone level. The property, very characteristic, with stone walls and original beams, is ideal for those who love large spaces and greenery, the 1600 m2 garden allows for the construction of a swimming pool. The location of the property is particularly interesting from a naturalistic, historical and food and wine point of view: Close to Lake Garda, near Borghetto and Valeggio Sul Mincio, among spectacular cycle and pedestrian itineraries, a destination for sportsmen and tourists who come to these places Everywhere in the world. Among other things, it is only 15 km away from the Gardaland amusement park. The current owners are willing to hand over a detailed renovation project, drawn up by an important local architect, which involves the subdivision of two homes, and possibly a "turnkey" sale of the completely renovated property.