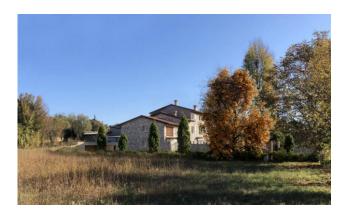

## 550 sq.m. | Bathrooms: 7 | Bedrooms: 9 | Rooms: 11

Among the hills of Monzambano, in the tranquility of the countryside on the banks of the Mincio, we offer for sale a portion of a recently renovated farmhouse. In particular, the work of underlining all the load-bearing walls was carried out, external pavements were formed, the wooden roof was rebuilt, the well and farmyard were renovated, the surrounding wall was rebuilt and finally the façade was sandblasted and plastered to the stone level. The property, very characteristic, with stone walls and original beams, is ideal for those who love large spaces and greenery, the 1600 m2 garden allows for the construction of a swimming pool. The location of the property is particularly interesting from a naturalistic, historical and food and wine point of view: Close to Lake Garda, near Borghetto and Valeggio Sul Mincio, among spectacular cycle and pedestrian itineraries, a destination for sportsmen and tourists who come to these places Everywhere in the world. Among other things, it is only 15 km away from the Gardaland amusement park. The current owners are willing to hand over a detailed renovation project, drawn up by an important local architect, which involves the subdivision of two homes, and possibly a "turnkey" sale of the completely renovated property.