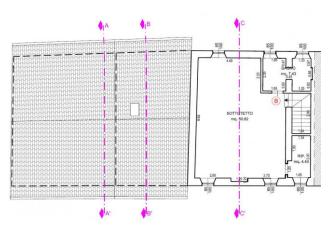

## 550 sq.m. | Bathrooms: 7 | Bedrooms: 9 | Rooms: 11

Among the hills of Monzambano, in the tranquility of the countryside on the banks of the Mincio, we offer for sale a portion of a recently renovated farmhouse. In particular, the work of underlining all the load-bearing walls was carried out, external pavements were formed, the wooden roof was rebuilt, the well and farmyard were renovated, the surrounding wall was rebuilt and finally the façade was sandblasted and plastered to the stone level. The property, very characteristic, with stone walls and original beams, is ideal for those who love large spaces and greenery, the 1600 m2 garden allows for the construction of a swimming pool. The location of the property is particularly interesting from a naturalistic, historical and food and wine point of view: Close to Lake Garda, near Borghetto and Valeggio Sul Mincio, among spectacular cycle and pedestrian itineraries, a destination for sportsmen and tourists who come to these places Everywhere in the world. Among other things, it is only 15 km away from the Gardaland amusement park. The current owners are willing to hand over a detailed renovation project, drawn up by an important local architect, which involves the subdivision of two homes, and possibly a "turnkey" sale of the completely renovated property.

## **Features**

| Property ID: CBI119-1337-296                     | Contract: Sale             |
|--------------------------------------------------|----------------------------|
| Categoria: Rustic/Farmhouse/Court                | Address: strada tarsi      |
| Municipality: Monzambano                         | Zona: Pille                |
| Total sqm: 550 sq.m.                             | Bedrooms: 9                |
| Bathrooms: 7                                     | Rooms: 11                  |
| Internal condition: To be renovated              | Floor: Multi-Storey        |
| Total floors: 3                                  | Date of construction: 1800 |
| Current Status: Available after the deed of sale | Sea distance: 10.000 meter |