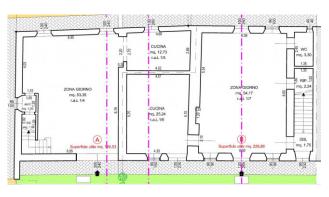

## 550 sq.m. | Bathrooms: 7 | Bedrooms: 9 | Rooms: 11

Among the hills of Monzambano, in the tranquility of the countryside on the banks of the Mincio, we offer for sale a portion of a recently renovated farmhouse. In particular, the work of underlining all the load-bearing walls was carried out, external pavements were formed, the wooden roof was rebuilt, the well and farmyard were renovated, the surrounding wall was rebuilt and finally the façade was sandblasted and plastered to the stone level. The property, very characteristic, with stone walls and original beams, is ideal for those who love large spaces and greenery, the 1600 m2 garden allows for the construction of a swimming pool. The location of the property is particularly interesting from a naturalistic, historical and food and wine point of view: Close to Lake Garda, near Borghetto and Valeggio Sul Mincio, among spectacular cycle and pedestrian itineraries, a destination for sportsmen and tourists who come to these places Everywhere in the world. Among other things, it is only 15 km away from the Gardaland amusement park. The current owners are willing to hand over a detailed renovation project, drawn up by an important local architect, which involves the subdivision of two homes, and possibly a "turnkey" sale of the completely renovated property.

## **Features**

| Property ID: CBI119-1337-296                     | Contract: Sale             |
|--------------------------------------------------|----------------------------|
| Categoria: Rustic/Farmhouse/Court                | Address: strada tarsi      |
| Municipality: Monzambano                         | Zona: Pille                |
| Total sqm: 550 sq.m.                             | Bedrooms: 9                |
| Bathrooms: 7                                     | Rooms: 11                  |
| Internal condition: To be renovated              | Floor: Multi-Storey        |
| Total floors: 3                                  | Date of construction: 1800 |
| Current Status: Available after the deed of sale | Sea distance: 10.000 meter |