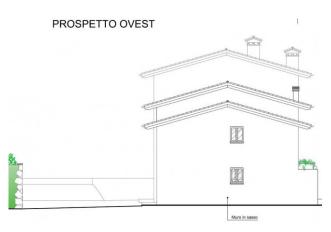

## 550 sq.m. | Bathrooms: 7 | Bedrooms: 9 | Rooms: 11

Among the hills of Monzambano, in the tranquility of the countryside on the banks of the Mincio, we offer for sale a portion of a recently renovated farmhouse. In particular, the work of underlining all the load-bearing walls was carried out, external pavements were formed, the wooden roof was rebuilt, the well and farmyard were renovated, the surrounding wall was rebuilt and finally the façade was sandblasted and plastered to the stone level. The property, very characteristic, with stone walls and original beams, is ideal for those who love large spaces and greenery, the 1600 m2 garden allows for the construction of a swimming pool. The location of the property is particularly interesting from a naturalistic, historical and food and wine point of view: Close to Lake Garda, near Borghetto and Valeggio Sul Mincio, among spectacular cycle and pedestrian itineraries, a destination for sportsmen and tourists who come to these places Everywhere in the world. Among other things, it is only 15 km away from the Gardaland amusement park. The current owners are willing to hand over a detailed renovation project, drawn up by an important local architect, which involves the subdivision of two homes, and possibly a "turnkey" sale of the completely renovated property.