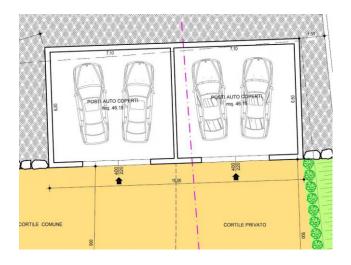

## 550 sq.m. | Bathrooms: 7 | Bedrooms: 9 | Rooms: 11

Among the hills of Monzambano, in the tranquility of the countryside on the banks of the Mincio, we offer for sale a portion of a recently renovated farmhouse. In particular, the work of underlining all the load-bearing walls was carried out, external pavements were formed, the wooden roof was rebuilt, the well and farmyard were renovated, the surrounding wall was rebuilt and finally the façade was sandblasted and plastered to the stone level. The property, very characteristic, with stone walls and original beams, is ideal for those who love large spaces and greenery, the 1600 m2 garden allows for the construction of a swimming pool. The location of the property is particularly interesting from a naturalistic, historical and food and wine point of view: Close to Lake Garda, near Borghetto and Valeggio Sul Mincio, among spectacular cycle and pedestrian itineraries, a destination for sportsmen and tourists who come to these places Everywhere in the world. Among other things, it is only 15 km away from the Gardaland amusement park. The current owners are willing to hand over a detailed renovation project, drawn up by an important local architect, which involves the subdivision of two homes, and possibly a "turnkey" sale of the completely renovated property.

## **Features**

| Property ID: CBI119-1337-296                     | Contract: Sale             |
|--------------------------------------------------|----------------------------|
| Categoria: Rustic/Farmhouse/Court                | Address: strada tarsi      |
| Municipality: Monzambano                         | Zona: Pille                |
| Total sqm: 550 sq.m.                             | Bedrooms: 9                |
| Bathrooms: 7                                     | Rooms: 11                  |
| Internal condition: To be renovated              | Floor: Multi-Storey        |
| Total floors: 3                                  | Date of construction: 1800 |
| Current Status: Available after the deed of sale | Sea distance: 10.000 meter |