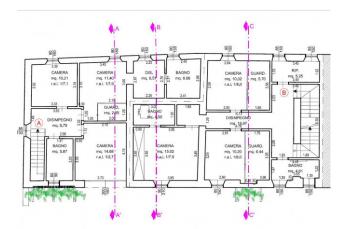

## 550 sq.m. | Bathrooms: 7 | Bedrooms: 9 | Rooms: 11

Among the hills of Monzambano, in the tranquility of the countryside on the banks of the Mincio, we offer for sale a portion of a recently renovated farmhouse. In particular, the work of underlining all the load-bearing walls was carried out, external pavements were formed, the wooden roof was rebuilt, the well and farmyard were renovated, the surrounding wall was rebuilt and finally the façade was sandblasted and plastered to the stone level. The property, very characteristic, with stone walls and original beams, is ideal for those who love large spaces and greenery, the 1600 m2 garden allows for the construction of a swimming pool. The location of the property is particularly interesting from a naturalistic, historical and food and wine point of view: Close to Lake Garda, near Borghetto and Valeggio Sul Mincio, among spectacular cycle and pedestrian itineraries, a destination for sportsmen and tourists who come to these places Everywhere in the world. Among other things, it is only 15 km away from the Gardaland amusement park. The current owners are willing to hand over a detailed renovation project, drawn up by an important local architect, which involves the subdivision of two homes, and possibly a "turnkey" sale of the completely renovated property.

## **Features**

| Property ID: CBI119-1337-296                     | Contract: Sale             |
|--------------------------------------------------|----------------------------|
| Categoria: Rustic/Farmhouse/Court                | Address: strada tarsi      |
| Municipality: Monzambano                         | Zona: Pille                |
| Total sqm: 550 sq.m.                             | Bedrooms: 9                |
| Bathrooms: 7                                     | Rooms: 11                  |
| Internal condition: To be renovated              | Floor: Multi-Storey        |
| Total floors: 3                                  | Date of construction: 1800 |
| Current Status: Available after the deed of sale | Sea distance: 10.000 meter |