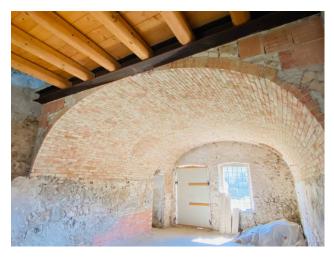

## 550 sq.m. | Bathrooms: 7 | Bedrooms: 9 | Rooms: 11

Among the hills of Monzambano, in the tranquility of the countryside on the banks of the Mincio, we offer for sale a portion of a recently renovated farmhouse. In particular, the work of underlining all the load-bearing walls was carried out, external pavements were formed, the wooden roof was rebuilt, the well and farmyard were renovated, the surrounding wall was rebuilt and finally the façade was sandblasted and plastered to the stone level. The property, very characteristic, with stone walls and original beams, is ideal for those who love large spaces and greenery, the 1600 m2 garden allows for the construction of a swimming pool. The location of the property is particularly interesting from a naturalistic, historical and food and wine point of view: Close to Lake Garda, near Borghetto and Valeggio Sul Mincio, among spectacular cycle and pedestrian itineraries, a destination for sportsmen and tourists who come to these places Everywhere in the world. Among other things, it is only 15 km away from the Gardaland amusement park. The current owners are willing to hand over a detailed renovation project, drawn up by an important local architect, which involves the subdivision of two homes, and possibly a "turnkey" sale of the completely renovated property.