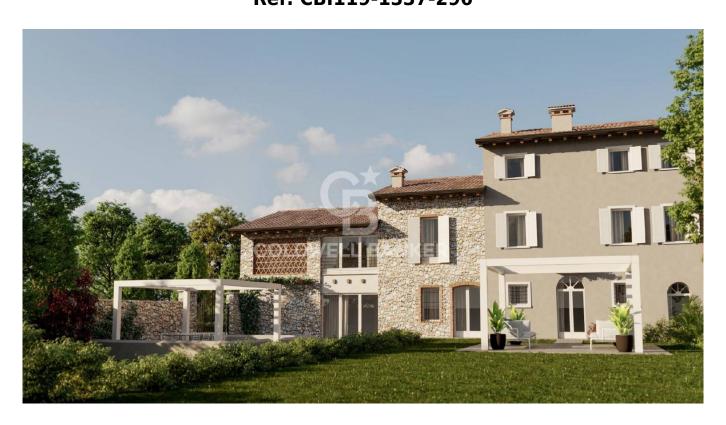

## Rustic/Farmhouse/Court for sale in Monzambano Pille € 650.000 Ref. CBI119-1337-296

## 550 sq.m. | Bathrooms: 7 | Bedrooms: 9 | Rooms: 11

Among the hills of Monzambano, in the tranquility of the countryside on the banks of the Mincio, we offer for sale a portion of a recently renovated farmhouse. In particular, the work of underlining all the load-bearing walls was carried out, external pavements were formed, the wooden roof was rebuilt, the well and farmyard were renovated, the surrounding wall was rebuilt and finally the façade was sandblasted and plastered to the stone level. The property, very characteristic, with stone walls and original beams, is ideal for those who love large spaces and greenery, the 1600 m2 garden allows for the construction of a swimming pool. The location of the property is particularly interesting from a naturalistic, historical and food and wine point of view: Close to Lake Garda, near Borghetto and Valeggio Sul Mincio, among spectacular cycle and pedestrian itineraries, a destination for sportsmen and tourists who come to these places Everywhere in the world. Among other things, it is only 15 km away from the Gardaland amusement park. The current owners are willing to hand over a detailed renovation project, drawn up by an important local architect, which involves the subdivision of two homes, and possibly a "turnkey" sale of the completely renovated property.