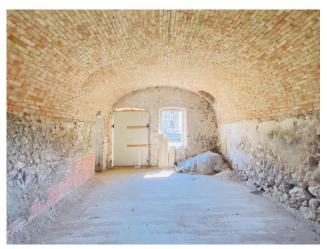

## 550 sq.m. | Bathrooms: 7 | Bedrooms: 9 | Rooms: 11

Among the hills of Monzambano, in the tranquility of the countryside on the banks of the Mincio, we offer for sale a portion of a recently renovated farmhouse. In particular, the work of underlining all the load-bearing walls was carried out, external pavements were formed, the wooden roof was rebuilt, the well and farmyard were renovated, the surrounding wall was rebuilt and finally the façade was sandblasted and plastered to the stone level. The property, very characteristic, with stone walls and original beams, is ideal for those who love large spaces and greenery, the 1600 m2 garden allows for the construction of a swimming pool. The location of the property is particularly interesting from a naturalistic, historical and food and wine point of view: Close to Lake Garda, near Borghetto and Valeggio Sul Mincio, among spectacular cycle and pedestrian itineraries, a destination for sportsmen and tourists who come to these places Everywhere in the world. Among other things, it is only 15 km away from the Gardaland amusement park. The current owners are willing to hand over a detailed renovation project, drawn up by an important local architect, which involves the subdivision of two homes, and possibly a "turnkey" sale of the completely renovated property.