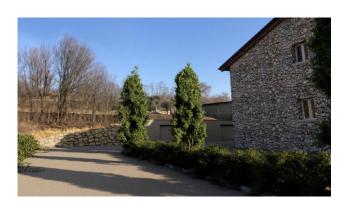

## 550 sq.m. | Bathrooms: 7 | Bedrooms: 9 | Rooms: 11

Among the hills of Monzambano, in the tranquility of the countryside on the banks of the Mincio, we offer for sale a portion of a recently renovated farmhouse. In particular, the work of underlining all the load-bearing walls was carried out, external pavements were formed, the wooden roof was rebuilt, the well and farmyard were renovated, the surrounding wall was rebuilt and finally the façade was sandblasted and plastered to the stone level. The property, very characteristic, with stone walls and original beams, is ideal for those who love large spaces and greenery, the 1600 m2 garden allows for the construction of a swimming pool. The location of the property is particularly interesting from a naturalistic, historical and food and wine point of view: Close to Lake Garda, near Borghetto and Valeggio Sul Mincio, among spectacular cycle and pedestrian itineraries, a destination for sportsmen and tourists who come to these places Everywhere in the world. Among other things, it is only 15 km away from the Gardaland amusement park. The current owners are willing to hand over a detailed renovation project, drawn up by an important local architect, which involves the subdivision of two homes, and possibly a "turnkey" sale of the completely renovated property.