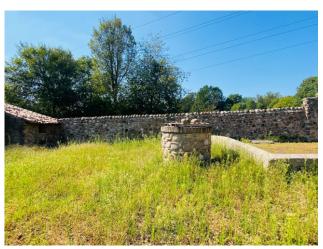

## 550 sq.m. | Bathrooms: 7 | Bedrooms: 9 | Rooms: 11

Among the hills of Monzambano, in the tranquility of the countryside on the banks of the Mincio, we offer for sale a portion of a recently renovated farmhouse. In particular, the work of underlining all the load-bearing walls was carried out, external pavements were formed, the wooden roof was rebuilt, the well and farmyard were renovated, the surrounding wall was rebuilt and finally the façade was sandblasted and plastered to the stone level. The property, very characteristic, with stone walls and original beams, is ideal for those who love large spaces and greenery, the 1600 m2 garden allows for the construction of a swimming pool. The location of the property is particularly interesting from a naturalistic, historical and food and wine point of view: Close to Lake Garda, near Borghetto and Valeggio Sul Mincio, among spectacular cycle and pedestrian itineraries, a destination for sportsmen and tourists who come to these places Everywhere in the world. Among other things, it is only 15 km away from the Gardaland amusement park. The current owners are willing to hand over a detailed renovation project, drawn up by an important local architect, which involves the subdivision of two homes, and possibly a "turnkey" sale of the completely renovated property.