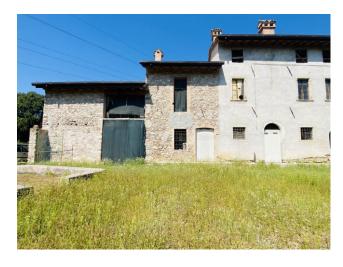

## 550 sq.m. | Bathrooms: 7 | Bedrooms: 9 | Rooms: 11

Among the hills of Monzambano, in the tranquility of the countryside on the banks of the Mincio, we offer for sale a portion of a recently renovated farmhouse. In particular, the work of underlining all the load-bearing walls was carried out, external pavements were formed, the wooden roof was rebuilt, the well and farmyard were renovated, the surrounding wall was rebuilt and finally the façade was sandblasted and plastered to the stone level. The property, very characteristic, with stone walls and original beams, is ideal for those who love large spaces and greenery, the 1600 m2 garden allows for the construction of a swimming pool. The location of the property is particularly interesting from a naturalistic, historical and food and wine point of view: Close to Lake Garda, near Borghetto and Valeggio Sul Mincio, among spectacular cycle and pedestrian itineraries, a destination for sportsmen and tourists who come to these places Everywhere in the world. Among other things, it is only 15 km away from the Gardaland amusement park. The current owners are willing to hand over a detailed renovation project, drawn up by an important local architect, which involves the subdivision of two homes, and possibly a "turnkey" sale of the completely renovated property.