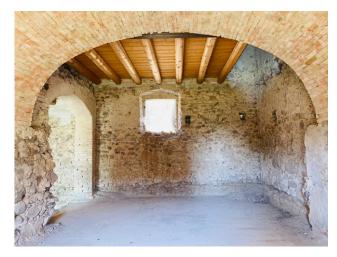

## 550 sq.m. | Bathrooms: 7 | Bedrooms: 9 | Rooms: 11

Among the hills of Monzambano, in the tranquility of the countryside on the banks of the Mincio, we offer for sale a portion of a recently renovated farmhouse. In particular, the work of underlining all the load-bearing walls was carried out, external pavements were formed, the wooden roof was rebuilt, the well and farmyard were renovated, the surrounding wall was rebuilt and finally the façade was sandblasted and plastered to the stone level. The property, very characteristic, with stone walls and original beams, is ideal for those who love large spaces and greenery, the 1600 m2 garden allows for the construction of a swimming pool. The location of the property is particularly interesting from a naturalistic, historical and food and wine point of view: Close to Lake Garda, near Borghetto and Valeggio Sul Mincio, among spectacular cycle and pedestrian itineraries, a destination for sportsmen and tourists who come to these places Everywhere in the world. Among other things, it is only 15 km away from the Gardaland amusement park. The current owners are willing to hand over a detailed renovation project, drawn up by an important local architect, which involves the subdivision of two homes, and possibly a "turnkey" sale of the completely renovated property.