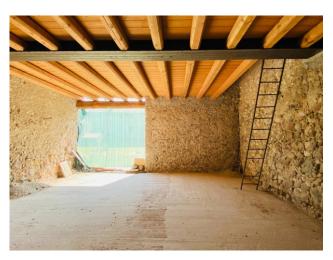

## 550 sq.m. | Bathrooms: 7 | Bedrooms: 9 | Rooms: 11

Among the hills of Monzambano, in the tranquility of the countryside on the banks of the Mincio, we offer for sale a portion of a recently renovated farmhouse. In particular, the work of underlining all the load-bearing walls was carried out, external pavements were formed, the wooden roof was rebuilt, the well and farmyard were renovated, the surrounding wall was rebuilt and finally the façade was sandblasted and plastered to the stone level. The property, very characteristic, with stone walls and original beams, is ideal for those who love large spaces and greenery, the 1600 m2 garden allows for the construction of a swimming pool. The location of the property is particularly interesting from a naturalistic, historical and food and wine point of view: Close to Lake Garda, near Borghetto and Valeggio Sul Mincio, among spectacular cycle and pedestrian itineraries, a destination for sportsmen and tourists who come to these places Everywhere in the world. Among other things, it is only 15 km away from the Gardaland amusement park. The current owners are willing to hand over a detailed renovation project, drawn up by an important local architect, which involves the subdivision of two homes, and possibly a "turnkey" sale of the completely renovated property.