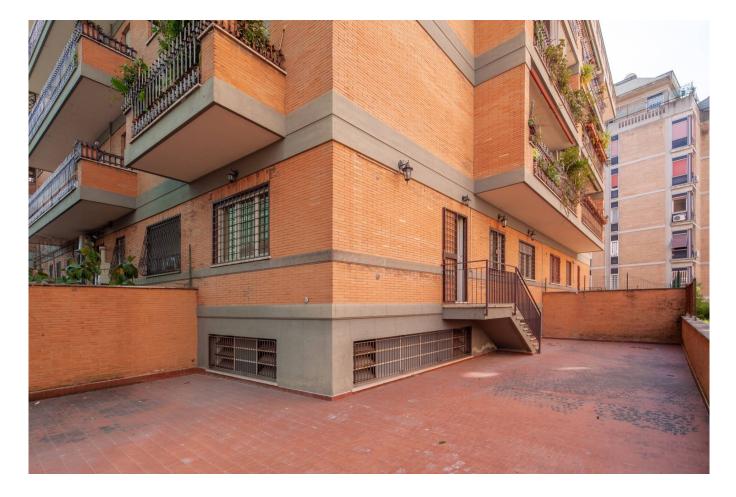

### 95 sq.m. | Bathrooms: 1 | Bedrooms: 2 | Rooms: 3

COLDWELL BANKER

**GRUPPO BODINI** 

On the ground floor of an elegant building on Lungotevere di Pietra Papa we offer for sale a 95 sqm commercial apartment with a paved garden of about 90 sqm. Elevator and daily concierge service.

The property consists of: a large entrance hall with built-in wardrobe, living room with access to the paved garden, master bedroom, single bedroom, bathroom, kitchen and storage room.

The building is located in the most beautiful part of the Marconi area, in continuous expansion thanks to the proximity of the Roma Tre University and the redevelopment of the stretch of Lungotevere concerned, with the creation of "Marconi Park." Possibility of purchasing a covered parking space and a cellar.