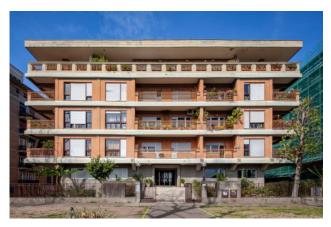

### 95 sq.m. | Bathrooms: 1 | Bedrooms: 2 | Rooms: 3

COLDWELL BANKER

**GRUPPO BODINI** 

On the ground floor of an elegant building on Lungotevere di Pietra Papa we offer for sale a 95 sqm commercial apartment with a paved garden of about 90 sqm. Elevator and daily concierge service.

The property consists of: a large entrance hall with built-in wardrobe, living room with access to the paved garden, master bedroom, single bedroom, bathroom, kitchen and storage room.

The building is located in the most beautiful part of the Marconi area, in continuous expansion thanks to the proximity of the Roma Tre University and the redevelopment of the stretch of Lungotevere concerned, with the creation of "Marconi Park." Possibility of purchasing a covered parking space and a cellar.