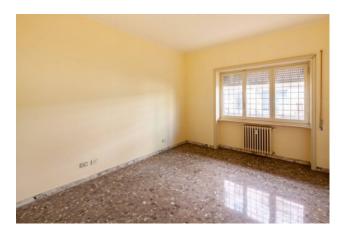

The property consists of: a large entrance hall with built-in wardrobe, living room with access to the paved garden, master bedroom, single bedroom, bathroom, kitchen and storage room.

The building is located in the most beautiful part of the Marconi area, in continuous expansion thanks to the proximity of the Roma Tre University and the redevelopment of the stretch of Lungotevere concerned, with the creation of "Marconi Park." Possibility of purchasing a covered parking space and a cellar.

#### Features

Property ID: CBI118-1849-301610

Contract: Sale

| Categoria: Independent apartment                  | Address: Lungotevere Di Pietra Papa |
|---------------------------------------------------|-------------------------------------|
| Zip Code: 146                                     | Municipality: Roma                  |
| Zona: Marconi                                     | Total sqm: 95 sq.m.                 |
| Bedrooms: 2                                       | Bathrooms: 1                        |
| Rooms: 3                                          | Internal condition: To Be Cleaned   |
| Floor: Ground Floor                               | Total floors: 5                     |
| Independent heating: Central Heating with Counter | Lift: Yes                           |
| Current Status: Available after the deed of sale  | Balconies: Present                  |
| Garden: Private                                   | Kitchen: Regular Kitchen            |
| Tv Antenna : Condominium                          | Closet                              |
| ADSL Coverage                                     | Telephone System                    |
| Wiring : By Law                                   | Shower                              |
| Wooden Window Frames                              | Shutters                            |
|                                                   |                                     |