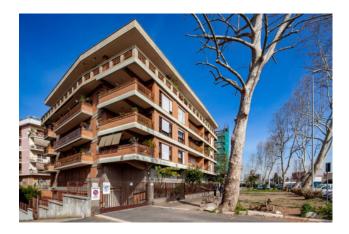

### 95 sq.m. | Bathrooms: 1 | Bedrooms: 2 | Rooms: 3

COLDWELL BANKER

**GRUPPO BODINI** 

On the ground floor of an elegant building on Lungotevere di Pietra Papa we offer for sale a 95 sqm commercial apartment with a paved garden of about 90 sqm. Elevator and daily concierge service.

The property consists of: a large entrance hall with built-in wardrobe, living room with access to the paved garden, master bedroom, single bedroom, bathroom, kitchen and storage room.

The building is located in the most beautiful part of the Marconi area, in continuous expansion thanks to the proximity of the Roma Tre University and the redevelopment of the stretch of Lungotevere concerned, with the creation of "Marconi Park." Possibility of purchasing a covered parking space and a cellar.