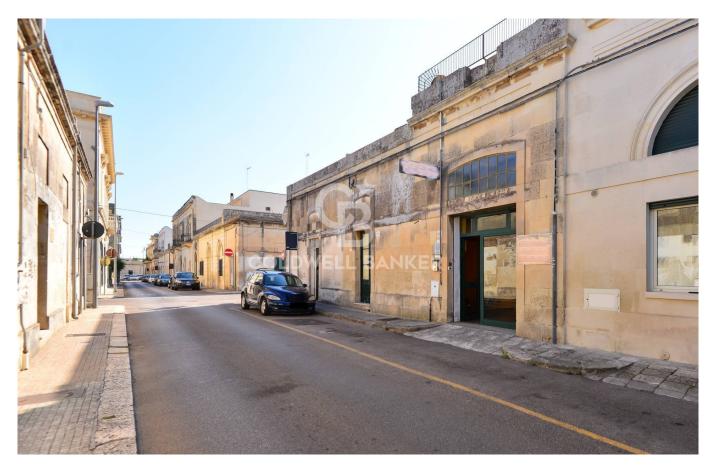

#### PUGLIA - SALENTO - MAGLIE

In the center of Maglie, close to all the main services, we are pleased to offer for sale a commercial space of approximately 50 m2. The first room is equipped with an elegant parquet floor and characterized by a mezzanine recreated thanks to the height of the vaults on which there is a storage room.

Thanks to its central location and the presence of a shop window on the street, the property constitutes an excellent investment, also given the strategic position of Maglie.

The property is suitable to be transformed into a garage, depending on your needs.

Maglie is 30 km from Lecce, 30 km from Gallipoli on the Ionian coast, 18 km from Otranto on the Adriatic coast, 40 km from Santa Maria di Leuca, the "Heel of Italy", and 80 km from Brindisi Airport.