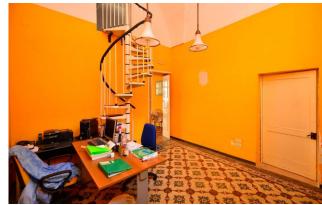

#### PUGLIA - SALENTO - MAGLIE

In the center of Maglie, close to all the main services, we are pleased to offer for sale a commercial space of approximately 50 m2. The first room is equipped with an elegant parquet floor and characterized by a mezzanine recreated thanks to the height of the vaults on which there is a storage room.

The warehouse is accessed from the second room characterized by a cement floor original from the time of construction, from here a staircase leads to the mezzanine.

The property includes a bathroom and an open space behind it.