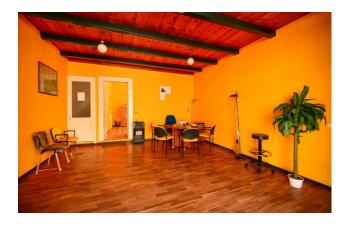

#### PUGLIA - SALENTO - MAGLIE

In the center of Maglie, close to all the main services, we are pleased to offer for sale a commercial space of approximately 50 m2. The first room is equipped with an elegant parquet floor and characterized by a mezzanine recreated thanks to the height of the vaults on which there is a storage room.

The warehouse is accessed from the second room characterized by a cement floor original from the time of construction, from here a staircase leads to the mezzanine.

The property includes a bathroom and an open space behind it.