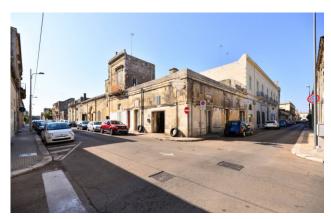

#### PUGLIA - SALENTO - MAGLIE

In the center of Maglie, close to all the main services, we are pleased to offer for sale a commercial space of approximately 50 m2. The first room is equipped with an elegant parquet floor and characterized by a mezzanine recreated thanks to the height of the vaults on which there is a storage room.

Thanks to its central location and the presence of a shop window on the street, the property constitutes an excellent investment, also given the strategic position of Maglie.

The property is suitable to be transformed into a garage, depending on your needs.

Maglie is 30 km from Lecce, 30 km from Gallipoli on the Ionian coast, 18 km from Otranto on the Adriatic coast, 40 km from Santa Maria di Leuca, the "Heel of Italy", and 80 km from Brindisi Airport.