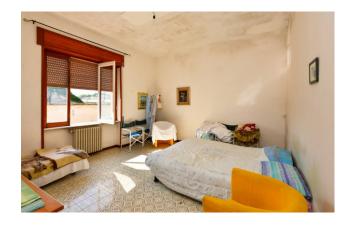

Through a pocket door, you enter the living area, consisting of a large living room, a kitchen with the old economical stove and a comfortable storage room, which overlook the rear garden.

A hallway with sitting room, equipped with a large glass door overlooking the garden, leads to the sleeping area, consisting of two bedrooms and a bathroom, creating a harmonious connection between the internal spaces and illuminating every corner of the house. From the sleeping area you have access to a mezzanine, suitable for use as storage, and to a cellar with a suggestive barrel vault.

Next, via a corridor with access from inside the main house, but also with an independent entrance from the street, you reach the first floor, where there are two further rooms to renovate and a bathroom.