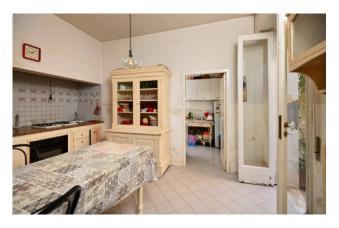

Through a pocket door, you enter the living area, consisting of a large living room, a kitchen with the old economical stove and a comfortable storage room, which overlook the rear garden.

A hallway with sitting room, equipped with a large glass door overlooking the garden, leads to the sleeping area, consisting of two bedrooms and a bathroom, creating a harmonious connection between the internal spaces and illuminating every corner of the house. From the sleeping area you have access to a mezzanine, suitable for use as storage, and to a cellar with a suggestive barrel vault.

The property also requires partial renovation on the ground floor.

The property also requires partial renovation on the ground floor. (+39) 0832 099369 Maglie is 80 km from Brindisi airport, 29 km from Lecce, 16 km from Otranto, 31 km from Gallipoli and 40 km from Santa Maria di