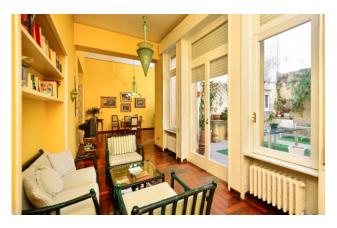

Through a pocket door, you enter the living area, consisting of a large living room, a kitchen with the old economical stove and a comfortable storage room, which overlook the rear garden.

A hallway with sitting room, equipped with a large glass door overlooking the garden, leads to the sleeping area, consisting of two bedrooms and a bathroom, creating a harmonious connection between the internal spaces and illuminating every corner of the house. From the sleeping area you have access to a mezzanine, suitable for use as storage, and to a cellar with a suggestive barrel vault.

The property, in the rear part, develops in the shape of a "horse's stirrup", inside which there is a private garden which allows you to enjoy total privacy and confidentiality.

The rooms on the first floor, also having independent access, could also represent a solution to be used for income, as well as an annex to the main house.