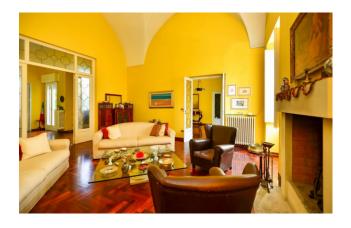

You have access to the property via a large and bright entrance, from which you reach the large living room with fireplace; these environments are characterized by beautiful star vaults and parquet floors.

Through a pocket door, you enter the living area, consisting of a large living room, a kitchen with the old economical stove and a comfortable storage room, which overlook the rear garden.

A hallway with sitting room, equipped with a large glass door overlooking the garden, leads to the sleeping area, consisting of two bedrooms and a bathroom, creating a harmonious connection between the internal spaces and illuminating every corner of the house. From the sleeping area you have access to a mezzanine, suitable for use as storage, and to a cellar with a suggestive barrel vault.