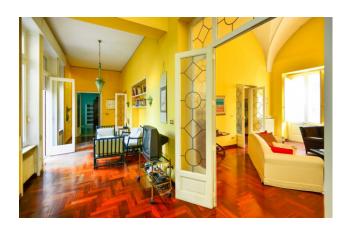

You have access to the property via a large and bright entrance, from which you reach the large living room with fireplace; these environments are characterized by beautiful star vaults and parquet floors.