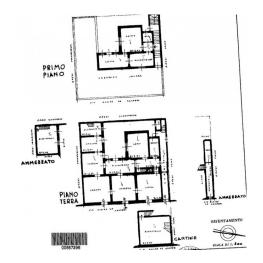

#### PUGLIA - SALENTO - JERSEYS

In the center of Maglie, close to all the main services, we are pleased to offer for sale a large detached house on the ground floor of approximately 350 m2, with a rear garden of approximately 50 m2 and a barrel-vaulted cellar.

You have access to the property via a large and bright entrance, from which you reach the large living room with fireplace; these environments are characterized by beautiful star vaults and parquet floors.

Through a pocket door, you enter the living area, consisting of a large living room, a kitchen with the old economical stove and a comfortable storage room, which overlook the rear garden.

A hallway with sitting room, equipped with a large glass door overlooking the garden, leads to the sleeping area, consisting of two bedrooms and a bathroom, creating a harmonious connection between the internal spaces and illuminating every corner of the house. From the sleeping area you have access to a mezzanine, suitable for use as storage, and to a cellar with a suggestive barrel vault.

Next, via a corridor with access from inside the main house, but also with an independent entrance from the street, you reach the first floor, where there are two further rooms to renovate and a bathroom.

The property, in the rear part, develops in the shape of a "horse's stirrup", inside which there is a private garden which allows you to enjoy total privacy and confidentiality.

The rooms on the first floor, also having independent access, could also represent a solution to be used for income, as well as an annex to the main house.

The house is completed by a large terrace, a sunny area that offers the possibility of creating an additional private and pleasant outdoor space.

Gruppo Bodini

Gruppo Bodini

[LECCE - Via 95 Reggimento Fanteria, 11