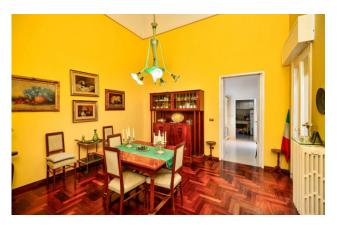

Through a pocket door, you enter the living area, consisting of a large living room, a kitchen with the old economical stove and a comfortable storage room, which overlook the rear garden.

A hallway with sitting room, equipped with a large glass door overlooking the garden, leads to the sleeping area, consisting of two bedrooms and a bathroom, creating a harmonious connection between the internal spaces and illuminating every corner of the house. From the sleeping area you have access to a mezzanine, suitable for use as storage, and to a cellar with a suggestive barrel vault.