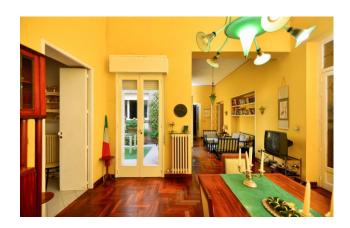

Through a pocket door, you enter the living area, consisting of a large living room, a kitchen with the old economical stove and a comfortable storage room, which overlook the rear garden.

A hallway with sitting room, equipped with a large glass door overlooking the garden, leads to the sleeping area, consisting of two bedrooms and a bathroom, creating a harmonious connection between the internal spaces and illuminating every corner of the house. From the sleeping area you have access to a mezzanine, suitable for use as storage, and to a cellar with a suggestive barrel vault.

The property, in the rear part, develops in the shape of a "horse's stirrup", inside which there is a private garden which allows you to enjoy total privacy and confidentiality.

The rooms on the first floor, also having independent access, could also represent a solution to be used for income, as well as an annex to the main house.