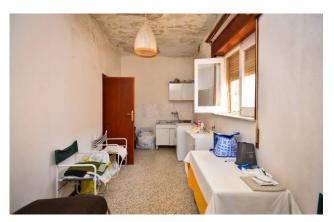

Through a pocket door, you enter the living area, consisting of a large living room, a kitchen with the old economical stove and a comfortable storage room, which overlook the rear garden.

A hallway with sitting room, equipped with a large glass door overlooking the garden, leads to the sleeping area, consisting of two bedrooms and a bathroom, creating a harmonious connection between the internal spaces and illuminating every corner of the house. From the sleeping area you have access to a mezzanine, suitable for use as storage, and to a cellar with a suggestive barrel vault.

The property also requires partial renovation on the ground floor.

The property also requires partial renovation on the ground floor. (+39) 0832 099369 Maglie is 80 km from Brindisi airport, 29 km from Lecce, 16 km from Otranto, 31 km from Gallipoli and 40 km from Santa Maria di