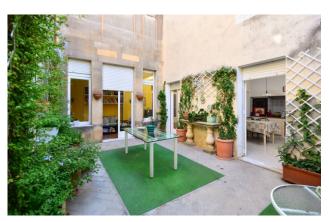

The property, in the rear part, develops in the shape of a "horse's stirrup", inside which there is a private garden which allows you to enjoy total privacy and confidentiality.

The rooms on the first floor, also having independent access, could also represent a solution to be used for income, as well as an annex to the main house.

The house is completed by a large terrace, a sunny area that offers the possibility of creating an additional private and pleasant outdoor space.

Gruppo Bodini

Gruppo Bodini

[LECCE - Via 95 Reggimento Fanteria, 11