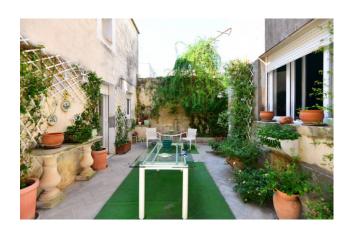

The property, in the rear part, develops in the shape of a "horse's stirrup", inside which there is a private garden which allows you to enjoy total privacy and confidentiality.

The rooms on the first floor, also having independent access, could also represent a solution to be used for income, as well as an annex to the main house.

The house is completed by a large terrace, a sunny area that offers the possibility of creating an additional private and pleasant outdoor space.

Gruppo Bodini

Gruppo Bodini

[LECCE - Via 95 Reggimento Fanteria, 11