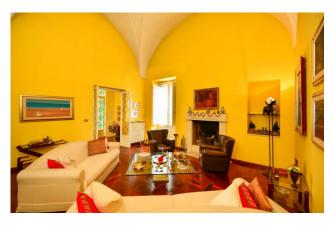

You have access to the property via a large and bright entrance, from which you reach the large living room with fireplace; these environments are characterized by beautiful star vaults and parquet floors.

Through a pocket door, you enter the living area, consisting of a large living room, a kitchen with the old economical stove and a comfortable storage room, which overlook the rear garden.

A hallway with sitting room, equipped with a large glass door overlooking the garden, leads to the sleeping area, consisting of two bedrooms and a bathroom, creating a harmonious connection between the internal spaces and illuminating every corner of the house. From the sleeping area you have access to a mezzanine, suitable for use as storage, and to a cellar with a suggestive barrel vault.