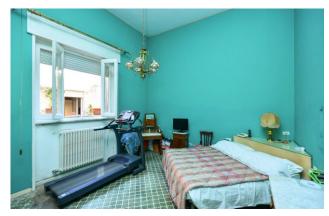

You have access to the property via a large and bright entrance, from which you reach the large living room with fireplace; these environments are characterized by beautiful star vaults and parquet floors.

Through a pocket door, you enter the living area, consisting of a large living room, a kitchen with the old economical stove and a comfortable storage room, which overlook the rear garden.

A hallway with sitting room, equipped with a large glass door overlooking the garden, leads to the sleeping area, consisting of two bedrooms and a bathroom, creating a harmonious connection between the internal spaces and illuminating every corner of the house. From the sleeping area you have access to a mezzanine, suitable for use as storage, and to a cellar with a suggestive barrel vault.