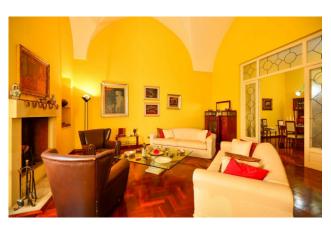

You have access to the property via a large and bright entrance, from which you reach the large living room with fireplace; these environments are characterized by beautiful star vaults and parquet floors.

Through a pocket door, you enter the living area, consisting of a large living room, a kitchen with the old economical stove and a comfortable storage room, which overlook the rear garden.

A hallway with sitting room, equipped with a large glass door overlooking the garden, leads to the sleeping area, consisting of two bedrooms and a bathroom, creating a harmonious connection between the internal spaces and illuminating every corner of the house. From the sleeping area you have access to a mezzanine, suitable for use as storage, and to a cellar with a suggestive barrel vault.