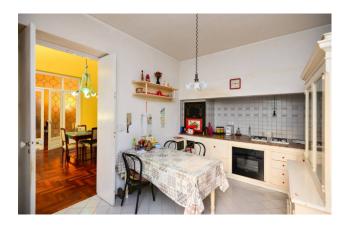

Through a pocket door, you enter the living area, consisting of a large living room, a kitchen with the old economical stove and a comfortable storage room, which overlook the rear garden.

A hallway with sitting room, equipped with a large glass door overlooking the garden, leads to the sleeping area, consisting of two bedrooms and a bathroom, creating a harmonious connection between the internal spaces and illuminating every corner of the house. From the sleeping area you have access to a mezzanine, suitable for use as storage, and to a cellar with a suggestive barrel vault.