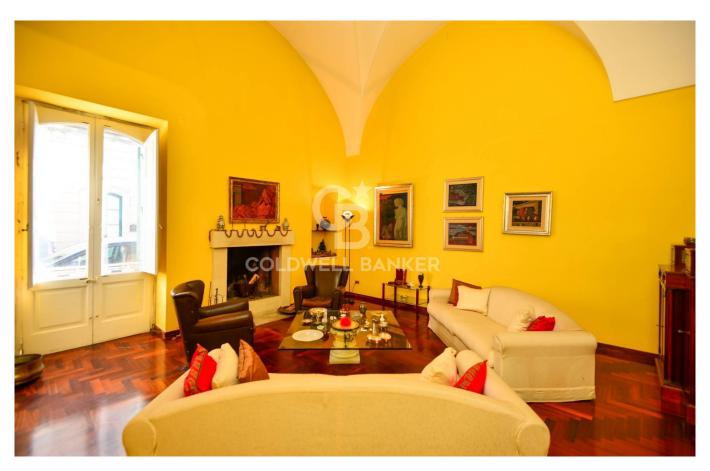

You have access to the property via a large and bright entrance, from which you reach the large living room with fireplace; these environments are characterized by beautiful star vaults and parquet floors.