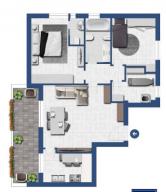

## 80 sq.m. | Bathrooms: 2 | Bedrooms: 2 | Rooms: 3

Monterotondo - via San Martino - we offer for sale a delightful apartment with a livable balcony, parking space and cellar. The house is located on the second floor of a curtained building in excellent condition and equipped with a lift. Internally in perfect condition it is composed of a comfortable living room, a kitchen, a double bedroom, a second bedroom, a study and two bathrooms with windows. The living area opens onto a livable balcony from which you can enjoy an open and green view of the valley and from which you can admire splendid sunsets. The property includes a parking space and a cellar, both accessible by lift. It is located in a residential area, quiet and peaceful, a few minutes' drive from the town center and also from the railway station. APE "D"

## **Features**

Property ID: CBI049-227-581 Contract: Sale

| Categoria: Apartment                             | Address: via San Martino, 157F   |
|--------------------------------------------------|----------------------------------|
| Zip Code: 15                                     | Municipality: Monterotondo       |
| Zona: Monterotondo Paese                         | Total sqm: 80 sq.m.              |
| Bedrooms: 2                                      | Bathrooms: 2                     |
| Rooms: 3                                         | Internal condition: Good         |
| Floor: 2                                         | Total floors: 3                  |
| Independent heating: Heating                     | Parking space: Uncovered Parking |
| Lift: Yes                                        | Date of construction: 1998       |
| Current Status: Available after the deed of sale | Condominium costs: € 85          |
| Balconies: Present, 11 sq.m.                     | Kitchen: Regular Kitchen         |