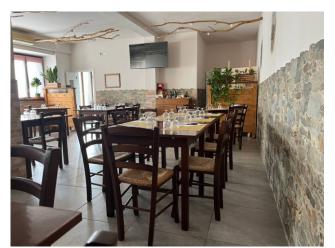

## 500 sq.m. | Bathrooms: 3 | Bedrooms: 4 | Rooms: 10

In the immediate vicinity of Spoleto, we present an excellent investment opportunity: a charming stone farmhouse that combines the traditional atmosphere with the versatility of a multifunctional residence. This property is spread over two floors and includes a welcoming main house on the upper floor and a charming restaurant on the ground floor. The spacious upstairs main home offers four bedrooms, three bathrooms and two fully equipped kitchens. The internal layout is designed so that the property can easily be divided into two separate apartments, thus offering multiple options for use. The restaurant located on the ground floor offers a wide range of spaces, including a large room, an elegant bar corner and attached workshops with a warehouse. The farmhouse also has a private courtyard and a panoramic terrace, making it the ideal environment for creating unique gastronomic experiences.