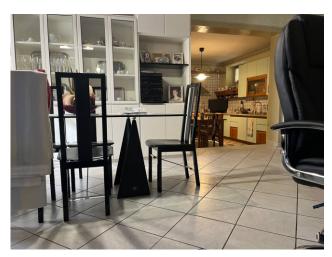

## 500 sq.m. | Bathrooms: 3 | Bedrooms: 4 | Rooms: 10

In the immediate vicinity of Spoleto, we present an excellent investment opportunity: a charming stone farmhouse that combines the traditional atmosphere with the versatility of a multifunctional residence. This property is spread over two floors and includes a welcoming main house on the upper floor and a charming restaurant on the ground floor. The spacious upstairs main home offers four bedrooms, three bathrooms and two fully equipped kitchens. The internal layout is designed so that the property can easily be divided into two separate apartments, thus offering multiple options for use. The restaurant located on the ground floor offers a wide range of spaces, including a large room, an elegant bar corner and attached workshops with a warehouse. The farmhouse also has a private courtyard and a panoramic terrace, making it the ideal environment for creating unique gastronomic experiences.

## Features

Property ID: CBI057-316-30282

Contract: Sale

| Categoria: Single House                          | Municipality: Spoleto         |
|--------------------------------------------------|-------------------------------|
| Zona: Cortaccione                                | Total sqm: 500 sq.m.          |
| Bedrooms: 4                                      | Bathrooms: 3                  |
| Rooms: 10                                        | Internal condition: Excellent |
| Floor: On two-levels                             | Total floors: 2               |
| Independent heating: Heating                     | Date of construction: 1990    |
| Current Status: Available after the deed of sale | Balconies: Present            |
| Terrace: Present                                 | Garden: Private               |
| Kitchen: Regular Kitchen                         |                               |