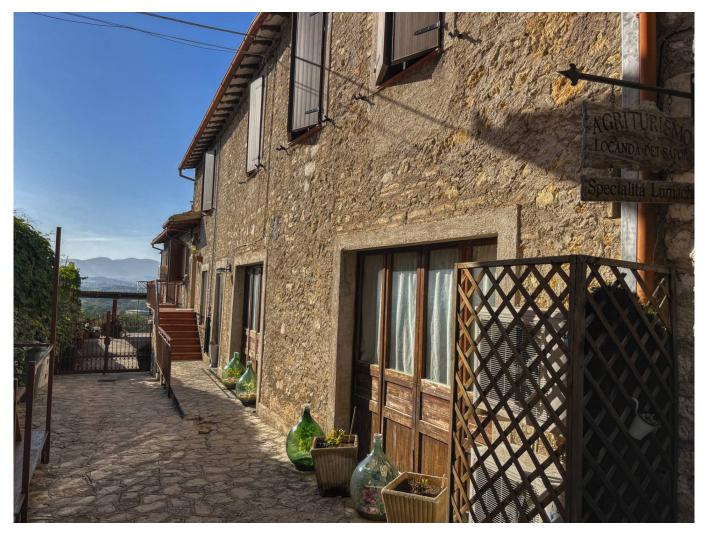

## 500 sq.m. | Bathrooms: 3 | Bedrooms: 4 | Rooms: 10

In the immediate vicinity of Spoleto, we present an excellent investment opportunity: a charming stone farmhouse that combines the traditional atmosphere with the versatility of a multifunctional residence. This property is spread over two floors and includes a welcoming main house on the upper floor and a charming restaurant on the ground floor. The spacious upstairs main home offers four bedrooms, three bathrooms and two fully equipped kitchens. The internal layout is designed so that the property can easily be divided into two separate apartments, thus offering multiple options for use. The restaurant located on the ground floor offers a wide range of spaces, including a large room, an elegant bar corner and attached workshops with a warehouse. The farmhouse also has a private courtyard and a panoramic terrace, making it the ideal environment for creating unique gastronomic experiences.