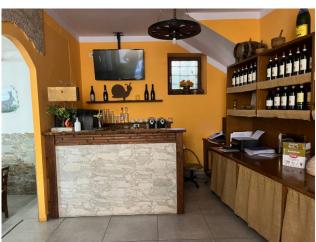

## 500 sq.m. | Bathrooms: 3 | Bedrooms: 4 | Rooms: 10

In the immediate vicinity of Spoleto, we present an excellent investment opportunity: a charming stone farmhouse that combines the traditional atmosphere with the versatility of a multifunctional residence. This property is spread over two floors and includes a welcoming main house on the upper floor and a charming restaurant on the ground floor. The spacious upstairs main home offers four bedrooms, three bathrooms and two fully equipped kitchens. The internal layout is designed so that the property can easily be divided into two separate apartments, thus offering multiple options for use. The restaurant located on the ground floor offers a wide range of spaces, including a large room, an elegant bar corner and attached workshops with a warehouse. The farmhouse also has a private courtyard and a panoramic terrace, making it the ideal environment for creating unique gastronomic experiences.