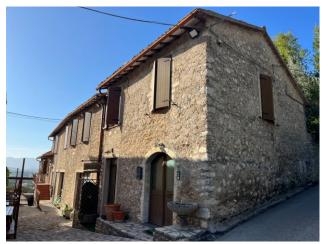

## 500 sq.m. | Bathrooms: 3 | Bedrooms: 4 | Rooms: 10

In the immediate vicinity of Spoleto, we present an excellent investment opportunity: a charming stone farmhouse that combines the traditional atmosphere with the versatility of a multifunctional residence. This property is spread over two floors and includes a welcoming main house on the upper floor and a charming restaurant on the ground floor. The spacious upstairs main home offers four bedrooms, three bathrooms and two fully equipped kitchens. The internal layout is designed so that the property can easily be divided into two separate apartments, thus offering multiple options for use. The restaurant located on the ground floor offers a wide range of spaces, including a large room, an elegant bar corner and attached workshops with a warehouse. The farmhouse also has a private courtyard and a panoramic terrace, making it the ideal environment for creating unique gastronomic experiences.