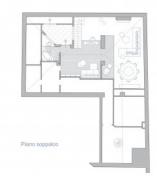

## 311 sq.m. | Bathrooms: 4 | Bedrooms: 3 | Rooms: 5

COLDWELL BANKER

**BG STAR** 

In beautiful period palace with concierge, we propose a large two-level penthouse consisting of: entrance, habitable kitchen, quadruple living room, 3 bedrooms, 4 bathrooms, laundry, balcony and terrace with beautiful views of the park and Upper City. Great finishes. The photos refer to a hypothetical modernization of the interior. 1 double box, 1 single box in the building complete the property.