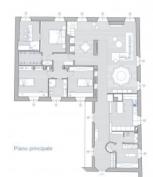

## 311 sq.m. | Bathrooms: 4 | Bedrooms: 3 | Rooms: 5

COLDWELL BANKER

**BG STAR** 

In beautiful period palace with concierge, we propose a large two-level penthouse consisting of: entrance, habitable kitchen, quadruple living room, 3 bedrooms, 4 bathrooms, laundry, balcony and terrace with beautiful views of the park and Upper City. Great finishes. The photos refer to a hypothetical modernization of the interior. 1 double box, 1 single box in the building complete the property.