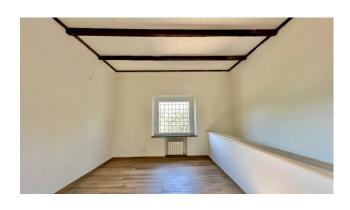

 $Completely\ renovated,\ from\ fixtures,\ cladding,\ bathrooms\ and\ brought\ up\ to\ standard\ with\ the\ electrical,\ water\ and\ heating\ systems.$ 

 $The \ restaurant \ is \ made \ up \ of \ a \ total \ of \ seven \ rooms, \ each \ equipped \ with \ an \ air \ conditioning \ system, \ and \ passes \ food \ to \ the \ floors.$ 

The property is ready to start the desired commercial activity.

The external parking area can accommodate up to twenty cars, as well as space for display or consumption.

The completely independent annex is an open space with fireplace, a beautiful patio to enjoy the outside.