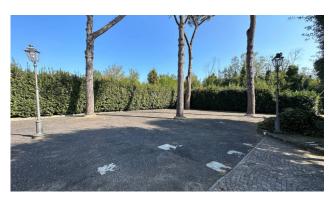

The property is ready to start the desired commercial activity.

The external parking area can accommodate up to twenty cars, as well as space for display or consumption.

The completely independent annex is an open space with fireplace, a beautiful patio to enjoy the outside.