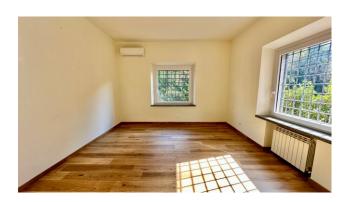

 $Completely\ renovated,\ from\ fixtures,\ cladding,\ bathrooms\ and\ brought\ up\ to\ standard\ with\ the\ electrical,\ water\ and\ heating\ systems.$ 

 $The \ restaurant \ is \ made \ up \ of \ a \ total \ of \ seven \ rooms, \ each \ equipped \ with \ an \ air \ conditioning \ system, \ and \ passes \ food \ to \ the \ floors.$ 

The property is ready to start the desired commercial activity.

The external parking area can accommodate up to twenty cars, as well as space for display or consumption.

The completely independent annex is an open space with fireplace, a beautiful patio to enjoy the outside.