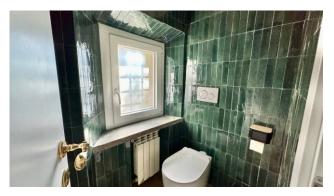

 $Completely\ renovated,\ from\ fixtures,\ cladding,\ bathrooms\ and\ brought\ up\ to\ standard\ with\ the\ electrical,\ water\ and\ heating\ systems.$ 

 $The \ restaurant \ is \ made \ up \ of \ a \ total \ of \ seven \ rooms, \ each \ equipped \ with \ an \ air \ conditioning \ system, \ and \ passes \ food \ to \ the \ floors.$ 