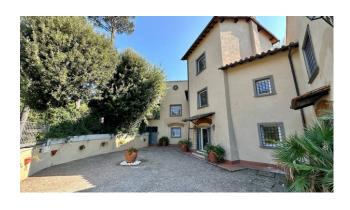

The property is ready to start the desired commercial activity.

The external parking area can accommodate up to twenty cars, as well as space for display or consumption.

The completely independent annex is an open space with fireplace, a beautiful patio to enjoy the outside.