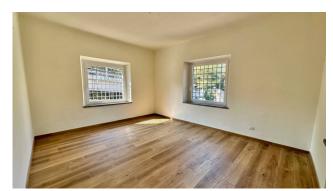

 $Completely\ renovated,\ from\ fixtures,\ cladding,\ bathrooms\ and\ brought\ up\ to\ standard\ with\ the\ electrical,\ water\ and\ heating\ systems.$ 

 $The \ restaurant \ is \ made \ up \ of \ a \ total \ of \ seven \ rooms, \ each \ equipped \ with \ an \ air \ conditioning \ system, \ and \ passes \ food \ to \ the \ floors.$ 

The property is ready to start the desired commercial activity.

The external parking area can accommodate up to twenty cars, as well as space for display or consumption.

The completely independent annex is an open space with fireplace, a beautiful patio to enjoy the outside.