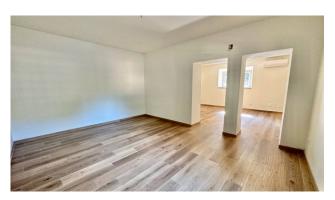

 $Completely\ renovated,\ from\ fixtures,\ cladding,\ bathrooms\ and\ brought\ up\ to\ standard\ with\ the\ electrical,\ water\ and\ heating\ systems.$ 

 $The \ restaurant \ is \ made \ up \ of \ a \ total \ of \ seven \ rooms, \ each \ equipped \ with \ an \ air \ conditioning \ system, \ and \ passes \ food \ to \ the \ floors.$ 

The property is ready to start the desired commercial activity.

The external parking area can accommodate up to twenty cars, as well as space for display or consumption.

The completely independent annex is an open space with fireplace, a beautiful patio to enjoy the outside.