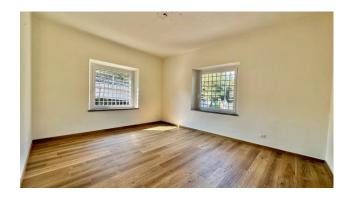

 $Completely\ renovated,\ from\ fixtures,\ cladding,\ bathrooms\ and\ brought\ up\ to\ standard\ with\ the\ electrical,\ water\ and\ heating\ systems.$ 

 $The \ restaurant \ is \ made \ up \ of \ a \ total \ of \ seven \ rooms, \ each \ equipped \ with \ an \ air \ conditioning \ system, \ and \ passes \ food \ to \ the \ floors.$ 

The property is ready to start the desired commercial activity.

The external parking area can accommodate up to twenty cars, as well as space for display or consumption.

The completely independent annex is an open space with fireplace, a beautiful patio to enjoy the outside.