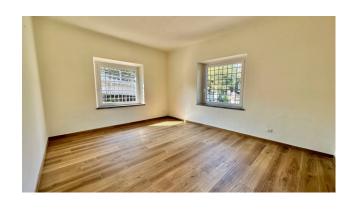

 $Completely\ renovated,\ from\ fixtures,\ cladding,\ bathrooms\ and\ brought\ up\ to\ standard\ with\ the\ electrical,\ water\ and\ heating\ systems.$ 

 $The \ restaurant \ is \ made \ up \ of \ a \ total \ of \ seven \ rooms, \ each \ equipped \ with \ an \ air \ conditioning \ system, \ and \ passes \ food \ to \ the \ floors.$ 

The property is ready to start the desired commercial activity.

The external parking area can accommodate up to twenty cars, as well as space for display or consumption.

The completely independent annex is an open space with fireplace, a beautiful patio to enjoy the outside.