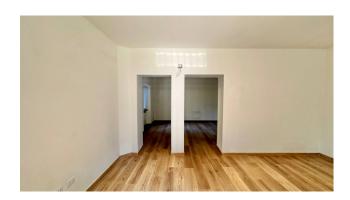

 $Completely\ renovated,\ from\ fixtures,\ cladding,\ bathrooms\ and\ brought\ up\ to\ standard\ with\ the\ electrical,\ water\ and\ heating\ systems.$ 

 $The \ restaurant \ is \ made \ up \ of \ a \ total \ of \ seven \ rooms, \ each \ equipped \ with \ an \ air \ conditioning \ system, \ and \ passes \ food \ to \ the \ floors.$ 

The property is ready to start the desired commercial activity.

The external parking area can accommodate up to twenty cars, as well as space for display or consumption.

The completely independent annex is an open space with fireplace, a beautiful patio to enjoy the outside.