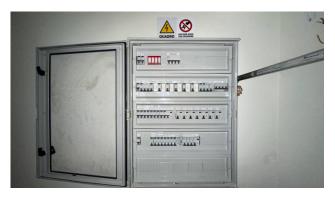

The villa was designed by the famous architect. Over the years, Busiri Vici has had various uses, most recently as a restaurant. The systems, connections and extraction ducts are new and compliant

The systems, connections and extraction ducts are new and compliant

 $Completely\ renovated,\ from\ fixtures,\ cladding,\ bathrooms\ and\ brought\ up\ to\ standard\ with\ the\ electrical,\ water\ and\ heating\ systems.$ 

 $The \ restaurant \ is \ made \ up \ of \ a \ total \ of \ seven \ rooms, \ each \ equipped \ with \ an \ air \ conditioning \ system, \ and \ passes \ food \ to \ the \ floors.$ 