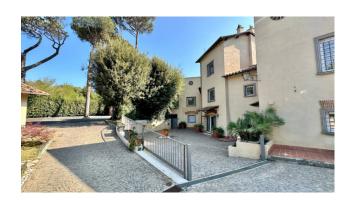

The property is ready to start the desired commercial activity.

The external parking area can accommodate up to twenty cars, as well as space for display or consumption.

The completely independent annex is an open space with fireplace, a beautiful patio to enjoy the outside.