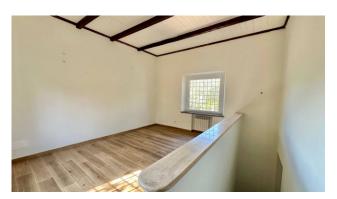

 $Completely\ renovated,\ from\ fixtures,\ cladding,\ bathrooms\ and\ brought\ up\ to\ standard\ with\ the\ electrical,\ water\ and\ heating\ systems.$ 

 $The \ restaurant \ is \ made \ up \ of \ a \ total \ of \ seven \ rooms, \ each \ equipped \ with \ an \ air \ conditioning \ system, \ and \ passes \ food \ to \ the \ floors.$ 

The property is ready to start the desired commercial activity.

The external parking area can accommodate up to twenty cars, as well as space for display or consumption.

The completely independent annex is an open space with fireplace, a beautiful patio to enjoy the outside.