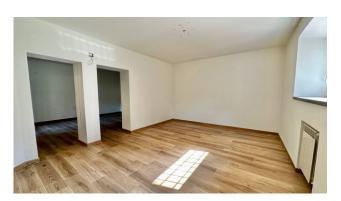

 $Completely\ renovated,\ from\ fixtures,\ cladding,\ bathrooms\ and\ brought\ up\ to\ standard\ with\ the\ electrical,\ water\ and\ heating\ systems.$ 

 $The \ restaurant \ is \ made \ up \ of \ a \ total \ of \ seven \ rooms, \ each \ equipped \ with \ an \ air \ conditioning \ system, \ and \ passes \ food \ to \ the \ floors.$ 

The property is ready to start the desired commercial activity.

The external parking area can accommodate up to twenty cars, as well as space for display or consumption.

The completely independent annex is an open space with fireplace, a beautiful patio to enjoy the outside.