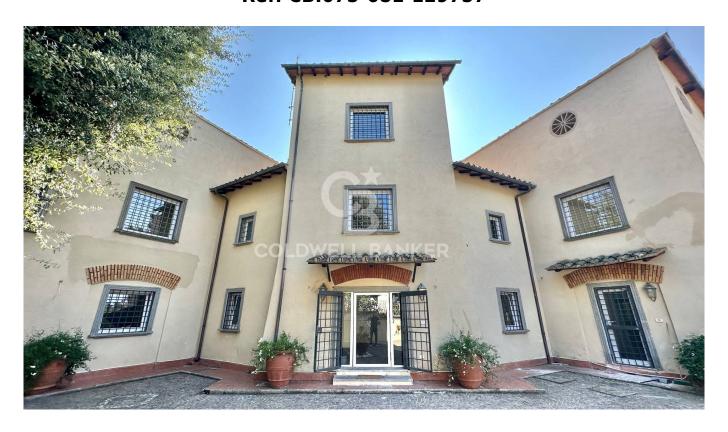

## 400 sq.m. | Bathrooms: 4 | Rooms: 12

Olgiata, a few steps from the north entrance, Mignanelli Real Estate offers an exclusive real estate compendium consisting of a villa on three levels intended for use as a category C1 commercial space, annex for residential use and a large square for parking.

The villa was designed by the famous architect. Over the years, Busiri Vici has had various uses, most recently as a restaurant. The systems, connections and extraction ducts are new and compliant

The systems, connections and extraction ducts are new and compliant

 $Completely\ renovated,\ from\ fixtures,\ cladding,\ bathrooms\ and\ brought\ up\ to\ standard\ with\ the\ electrical,\ water\ and\ heating\ systems.$ 

 $The \ restaurant \ is \ made \ up \ of \ a \ total \ of \ seven \ rooms, \ each \ equipped \ with \ an \ air \ conditioning \ system, \ and \ passes \ food \ to \ the \ floors.$ 