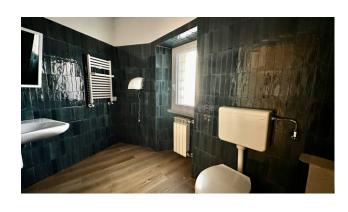

 $Completely\ renovated,\ from\ fixtures,\ cladding,\ bathrooms\ and\ brought\ up\ to\ standard\ with\ the\ electrical,\ water\ and\ heating\ systems.$ 

 $The \ restaurant \ is \ made \ up \ of \ a \ total \ of \ seven \ rooms, \ each \ equipped \ with \ an \ air \ conditioning \ system, \ and \ passes \ food \ to \ the \ floors.$ 