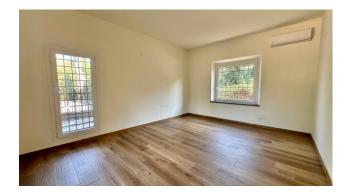

 $Completely\ renovated,\ from\ fixtures,\ cladding,\ bathrooms\ and\ brought\ up\ to\ standard\ with\ the\ electrical,\ water\ and\ heating\ systems.$ 

 $The \ restaurant \ is \ made \ up \ of \ a \ total \ of \ seven \ rooms, \ each \ equipped \ with \ an \ air \ conditioning \ system, \ and \ passes \ food \ to \ the \ floors.$ 

The property is ready to start the desired commercial activity.

The external parking area can accommodate up to twenty cars, as well as space for display or consumption.

The completely independent annex is an open space with fireplace, a beautiful patio to enjoy the outside.