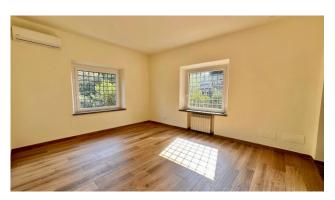

 $Completely\ renovated,\ from\ fixtures,\ cladding,\ bathrooms\ and\ brought\ up\ to\ standard\ with\ the\ electrical,\ water\ and\ heating\ systems.$ 

 $The \ restaurant \ is \ made \ up \ of \ a \ total \ of \ seven \ rooms, \ each \ equipped \ with \ an \ air \ conditioning \ system, \ and \ passes \ food \ to \ the \ floors.$ 

The property is ready to start the desired commercial activity.

The external parking area can accommodate up to twenty cars, as well as space for display or consumption.

The completely independent annex is an open space with fireplace, a beautiful patio to enjoy the outside.