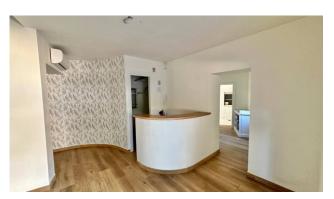

 $Completely\ renovated,\ from\ fixtures,\ cladding,\ bathrooms\ and\ brought\ up\ to\ standard\ with\ the\ electrical,\ water\ and\ heating\ systems.$ 

 $The \ restaurant \ is \ made \ up \ of \ a \ total \ of \ seven \ rooms, \ each \ equipped \ with \ an \ air \ conditioning \ system, \ and \ passes \ food \ to \ the \ floors.$ 