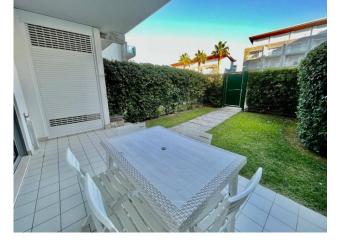

The apartment inside is composed of a large living room with open kitchen and large sliding window which gives direct access to the pleasant equipped garden; a hallway leads to the sleeping area, where we find the spacious bedroom, a bathroom and a comfortable closet. Outside is the partly covered and paved garden, which can be accessed from practically every room of the house, where we find the laundry room. Air conditioning, video intercom, electric shutters, are just some examples of the fine finishes present in the house; Schuco fixtures, Lea ceramics, latest generation BTicino electrical system, examples of the quality of the materials used.