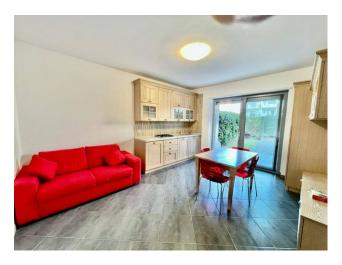

The apartment inside is composed of a large living room with open kitchen and large sliding window which gives direct access to the pleasant equipped garden; a hallway leads to the sleeping area, where we find the spacious bedroom, a bathroom and a comfortable closet. Outside is the partly covered and paved garden, which can be accessed from practically every room of the house, where we find the laundry room. Air conditioning, video intercom, electric shutters, are just some examples of the fine finishes present in the house; Schuco fixtures, Lea ceramics, latest generation BTicino electrical system, examples of the quality of the materials used.