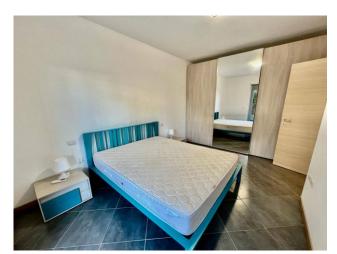

The apartment inside is composed of a large living room with open kitchen and large sliding window which gives direct access to the pleasant equipped garden; a hallway leads to the sleeping area, where we find the spacious bedroom, a bathroom and a comfortable closet. Outside is the partly covered and paved garden, which can be accessed from practically every room of the house, where we find the laundry room. Air conditioning, video intercom, electric shutters, are just some examples of the fine finishes present in the house; Schuco fixtures, Lea ceramics, latest generation BTicino electrical system, examples of the quality of the materials used.