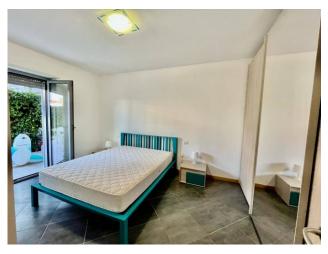

The apartment inside is composed of a large living room with open kitchen and large sliding window which gives direct access to the pleasant equipped garden; a hallway leads to the sleeping area, where we find the spacious bedroom, a bathroom and a comfortable closet. Outside is the partly covered and paved garden, which can be accessed from practically every room of the house, where we find the laundry room. Air conditioning, video intercom, electric shutters, are just some examples of the fine finishes present in the house; Schuco fixtures, Lea ceramics, latest generation BTicino electrical system, examples of the quality of the materials used.