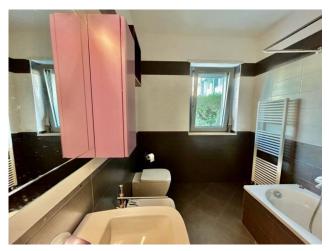

The apartment inside is composed of a large living room with open kitchen and large sliding window which gives direct access to the pleasant equipped garden; a hallway leads to the sleeping area, where we find the spacious bedroom, a bathroom and a comfortable closet. Outside is the partly covered and paved garden, which can be accessed from practically every room of the house, where we find the laundry room. Air conditioning, video intercom, electric shutters, are just some examples of the fine finishes present in the house; Schuco fixtures, Lea ceramics, latest generation BTicino electrical system, examples of the quality of the materials used.