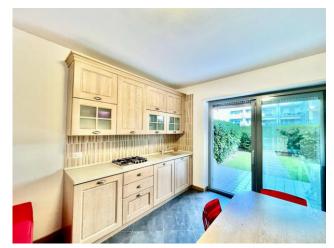

The apartment inside is composed of a large living room with open kitchen and large sliding window which gives direct access to the pleasant equipped garden; a hallway leads to the sleeping area, where we find the spacious bedroom, a bathroom and a comfortable closet. Outside is the partly covered and paved garden, which can be accessed from practically every room of the house, where we find the laundry room. Air conditioning, video intercom, electric shutters, are just some examples of the fine finishes present in the house; Schuco fixtures, Lea ceramics, latest generation BTicino electrical system, examples of the quality of the materials used.