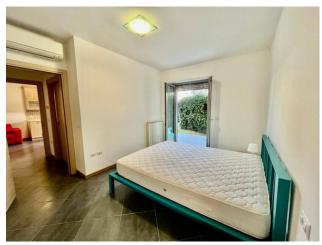

The apartment inside is composed of a large living room with open kitchen and large sliding window which gives direct access to the pleasant equipped garden; a hallway leads to the sleeping area, where we find the spacious bedroom, a bathroom and a comfortable closet. Outside is the partly covered and paved garden, which can be accessed from practically every room of the house, where we find the laundry room. Air conditioning, video intercom, electric shutters, are just some examples of the fine finishes present in the house; Schuco fixtures, Lea ceramics, latest generation BTicino electrical system, examples of the quality of the materials used.