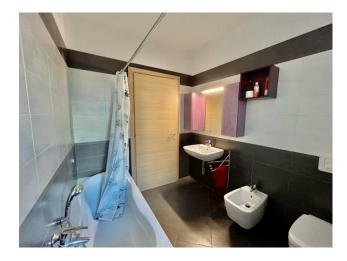

The apartment inside is composed of a large living room with open kitchen and large sliding window which gives direct access to the pleasant equipped garden; a hallway leads to the sleeping area, where we find the spacious bedroom, a bathroom and a comfortable closet. Outside is the partly covered and paved garden, which can be accessed from practically every room of the house, where we find the laundry room. Air conditioning, video intercom, electric shutters, are just some examples of the fine finishes present in the house; Schuco fixtures, Lea ceramics, latest generation BTicino electrical system, examples of the quality of the materials used.