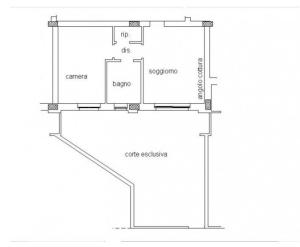

The apartment inside is composed of a large living room with open kitchen and large sliding window which gives direct access to the pleasant equipped garden; a hallway leads to the sleeping area, where we find the spacious bedroom, a bathroom and a comfortable closet. Outside is the partly covered and paved garden, which can be accessed from practically every room of the house, where we find the laundry room. Air conditioning, video intercom, electric shutters, are just some examples of the fine finishes present in the house; Schuco fixtures, Lea ceramics, latest generation BTicino electrical system, examples of the quality of the materials used.