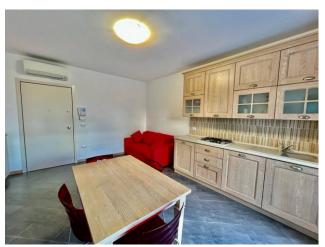

The apartment inside is composed of a large living room with open kitchen and large sliding window which gives direct access to the pleasant equipped garden; a hallway leads to the sleeping area, where we find the spacious bedroom, a bathroom and a comfortable closet. Outside is the partly covered and paved garden, which can be accessed from practically every room of the house, where we find the laundry room. Air conditioning, video intercom, electric shutters, are just some examples of the fine finishes present in the house; Schuco fixtures, Lea ceramics, latest generation BTicino electrical system, examples of the quality of the materials used.