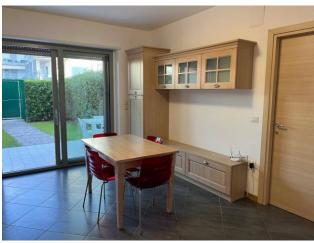

The apartment inside is composed of a large living room with open kitchen and large sliding window which gives direct access to the pleasant equipped garden; a hallway leads to the sleeping area, where we find the spacious bedroom, a bathroom and a comfortable closet. Outside is the partly covered and paved garden, which can be accessed from practically every room of the house, where we find the laundry room. Air conditioning, video intercom, electric shutters, are just some examples of the fine finishes present in the house; Schuco fixtures, Lea ceramics, latest generation BTicino electrical system, examples of the quality of the materials used.