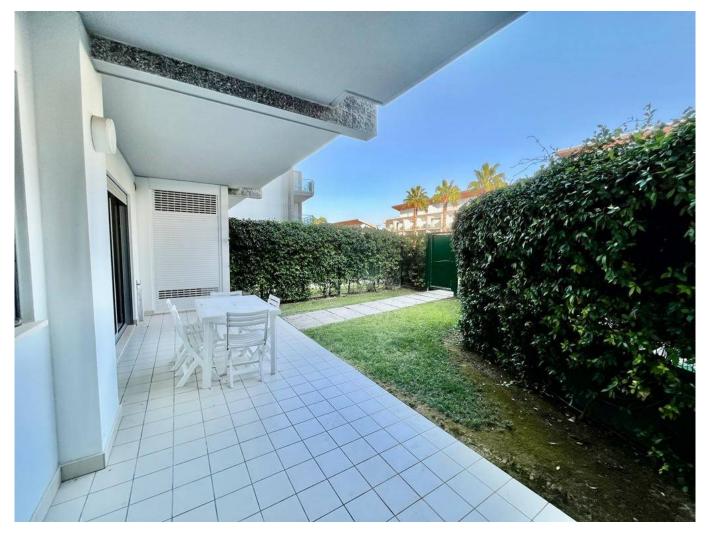

#### 60 sq.m. | Bathrooms: 1 | Bedrooms: 1 | Rooms: 2

SILVI MARINA - Inside the exclusive "Le Dune" residential complex, where the concept of the apartments perfectly integrates personal care with everyday life, far from traffic and crowded streets, between nature and design, where paved paths connect the house by the sea and all services, we are pleased to offer for sale a delightful apartment on the ground floor of approximately 65m2 with a large private garden and direct access to the shared swimming pool.

The apartment inside is composed of a large living room with open kitchen and large sliding window which gives direct access to the pleasant equipped garden; a hallway leads to the sleeping area, where we find the spacious bedroom, a bathroom and a comfortable closet. Outside is the partly covered and paved garden, which can be accessed from practically every room of the house, where we find the laundry room. Air conditioning, video intercom, electric shutters, are just some examples of the fine finishes present in the house; Schuco fixtures, Lea ceramics, latest generation BTicino electrical system, examples of the quality of the materials used.