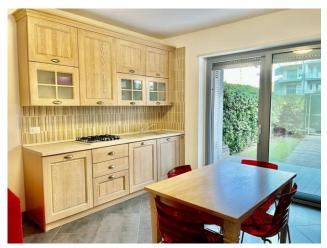

The apartment inside is composed of a large living room with open kitchen and large sliding window which gives direct access to the pleasant equipped garden; a hallway leads to the sleeping area, where we find the spacious bedroom, a bathroom and a comfortable closet. Outside is the partly covered and paved garden, which can be accessed from practically every room of the house, where we find the laundry room. Air conditioning, video intercom, electric shutters, are just some examples of the fine finishes present in the house; Schuco fixtures, Lea ceramics, latest generation BTicino electrical system, examples of the quality of the materials used.