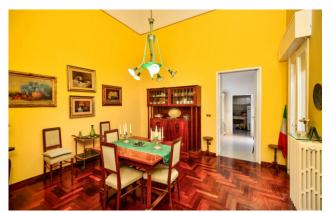

Through a pocket door, you enter the living area, consisting of a large living room, a kitchen with the old economical stove and a storage room, which overlook the rear garden.

A hallway with sitting room, equipped with a large glass door overlooking the garden, leads to the sleeping area, consisting of two bedrooms and a bathroom, creating a harmonious connection between the internal spaces and illuminating every corner of the house. From the sleeping area you have access to a mezzanine, suitable for use as storage, and to a cellar with a suggestive barrel vault.