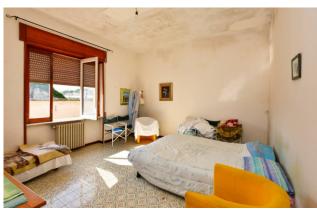

#### PUGLIA - SALENTO - JERSEYS

In the center of Maglie, close to all the main services, we are pleased to offer for sale a large detached house on the ground floor of approximately 350 m2, with a rear garden of approximately 50 m2, cellar with barrel vault and adjacent commercial space of 50 m2. You have access to the property via a large and bright entrance, from which you reach the large living room with fireplace; these environments are characterized by beautiful star vaults and parquet floors.

Through a pocket door, you enter the living area, consisting of a large living room, a kitchen with the old economical stove and a storage room, which overlook the rear garden.

A hallway with sitting room, equipped with a large glass door overlooking the garden, leads to the sleeping area, consisting of two bedrooms and a bathroom, creating a harmonious connection between the internal spaces and illuminating every corner of the house. From the sleeping area you have access to a mezzanine, suitable for use as storage, and to a cellar with a suggestive barrel vault.