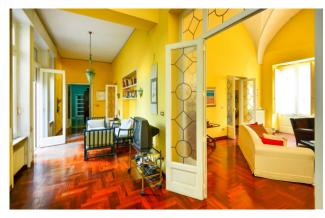

#### PUGLIA - SALENTO - JERSEYS

In the center of Maglie, close to all the main services, we are pleased to offer for sale a large detached house on the ground floor of approximately 350 m2, with a rear garden of approximately 50 m2, cellar with barrel vault and adjacent commercial space of 50 m2. You have access to the property via a large and bright entrance, from which you reach the large living room with fireplace; these environments are characterized by beautiful star vaults and parquet floors.

Through a pocket door, you enter the living area, consisting of a large living room, a kitchen with the old economical stove and a storage room, which overlook the rear garden.

A hallway with sitting room, equipped with a large glass door overlooking the garden, leads to the sleeping area, consisting of two bedrooms and a bathroom, creating a harmonious connection between the internal spaces and illuminating every corner of the house. From the sleeping area you have access to a mezzanine, suitable for use as storage, and to a cellar with a suggestive barrel vault.