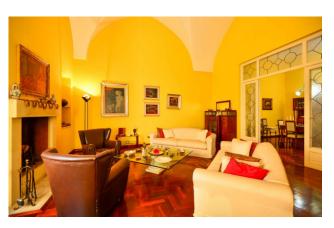

#### PUGLIA - SALENTO - JERSEYS

In the center of Maglie, close to all the main services, we are pleased to offer for sale a large detached house on the ground floor of approximately 350 m2, with a rear garden of approximately 50 m2, cellar with barrel vault and adjacent commercial space of 50 m2. You have access to the property via a large and bright entrance, from which you reach the large living room with fireplace; these environments are characterized by beautiful star vaults and parquet floors.