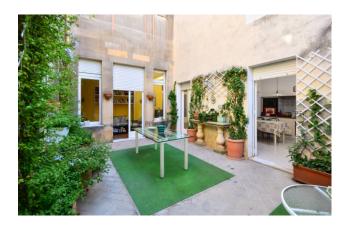

The property, in the rear part, develops in the shape of a "horse's stirrup", inside which there is a private garden which allows you to enjoy total privacy and confidentiality.

The house is completed by a large terrace, a sunny area that offers the possibility of creating an additional private and pleasant outdoor space.