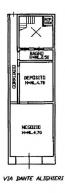

Next, via a corridor with access from inside the main house, but also with an independent entrance from the street, you reach the first floor, where there are two further rooms to renovate and a bathroom.

The property requires partial renovation also on the ground floor.

The property also has a commercial space of approximately 50 m2 with independent access from the road but connected internally to

- 73100 Lecce (LE) the main house. This space is made up of two rooms, a storage room on the mezzanine and a bathroom. Depending on your needs 6 to 100 Lecce (LE) could easily be transformed into a garage.