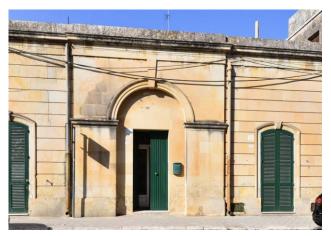

#### PUGLIA - SALENTO - JERSEYS

In the center of Maglie, close to all the main services, we are pleased to offer for sale a large detached house on the ground floor of approximately 350 m2, with a rear garden of approximately 50 m2, cellar with barrel vault and adjacent commercial space of 50 m2. You have access to the property via a large and bright entrance, from which you reach the large living room with fireplace; these environments are characterized by beautiful star vaults and parquet floors.

Through a pocket door, you enter the living area, consisting of a large living room, a kitchen with the old economical stove and a storage room, which overlook the rear garden.

A hallway with sitting room, equipped with a large glass door overlooking the garden, leads to the sleeping area, consisting of two bedrooms and a bathroom, creating a harmonious connection between the internal spaces and illuminating every corner of the house. From the sleeping area you have access to a mezzanine, suitable for use as storage, and to a cellar with a suggestive barrel vault.