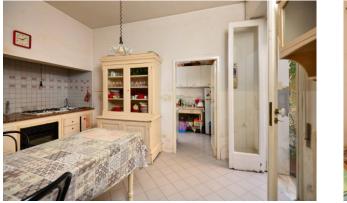

Through a pocket door, you enter the living area, consisting of a large living room, a kitchen with the old economical stove and a storage room, which overlook the rear garden.

A hallway with sitting room, equipped with a large glass door overlooking the garden, leads to the sleeping area, consisting of two bedrooms and a bathroom, creating a harmonious connection between the internal spaces and illuminating every corner of the house. From the sleeping area you have access to a mezzanine, suitable for use as storage, and to a cellar with a suggestive barrel vault.