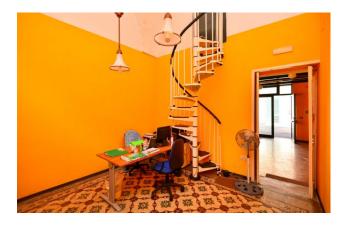

Through a pocket door, you enter the living area, consisting of a large living room, a kitchen with the old economical stove and a storage room, which overlook the rear garden.

A hallway with sitting room, equipped with a large glass door overlooking the garden, leads to the sleeping area, consisting of two bedrooms and a bathroom, creating a harmonious connection between the internal spaces and illuminating every corner of the house. From the sleeping area you have access to a mezzanine, suitable for use as storage, and to a cellar with a suggestive barrel vault.

Next, via a corridor with access from inside the main house, but also with an independent entrance from the street, you reach the first floor, where there are two further rooms to renovate and a bathroom.