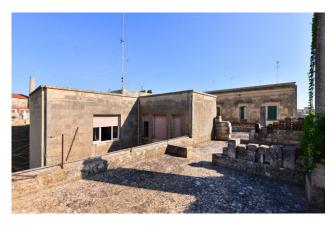

The property, in the rear part, develops in the shape of a "horse's stirrup", inside which there is a private garden which allows you to enjoy total privacy and confidentiality.

The house is completed by a large terrace, a sunny area that offers the possibility of creating an additional private and pleasant outdoor space.

The property requires partial renovation also on the ground floor.

The property also has a commercial space of approximately 50 m2 with independent access from the road but connected internally to

- 73100 Lecce (LE) the main house. This space is made up of two rooms, a storage room on the mezzanine and a bathroom. Depending on your needs 6 to 100 Lecce (LE) could easily be transformed into a garage.