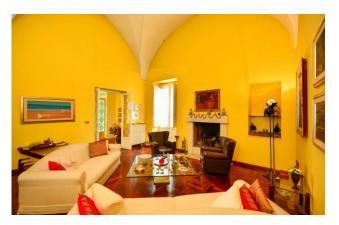

#### PUGLIA - SALENTO - JERSEYS

In the center of Maglie, close to all the main services, we are pleased to offer for sale a large detached house on the ground floor of approximately 350 m2, with a rear garden of approximately 50 m2, cellar with barrel vault and adjacent commercial space of 50 m2. You have access to the property via a large and bright entrance, from which you reach the large living room with fireplace; these environments are characterized by beautiful star vaults and parquet floors.

Through a pocket door, you enter the living area, consisting of a large living room, a kitchen with the old economical stove and a storage room, which overlook the rear garden.

A hallway with sitting room, equipped with a large glass door overlooking the garden, leads to the sleeping area, consisting of two bedrooms and a bathroom, creating a harmonious connection between the internal spaces and illuminating every corner of the house. From the sleeping area you have access to a mezzanine, suitable for use as storage, and to a cellar with a suggestive barrel vault.