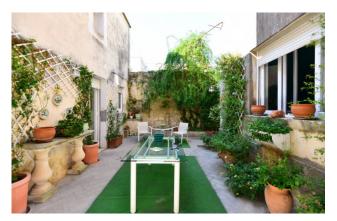

The property, in the rear part, develops in the shape of a "horse's stirrup", inside which there is a private garden which allows you to enjoy total privacy and confidentiality.

The house is completed by a large terrace, a sunny area that offers the possibility of creating an additional private and pleasant outdoor space.