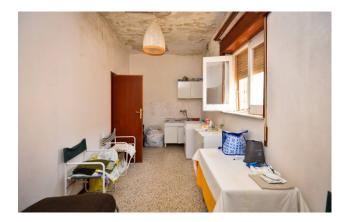

Next, via a corridor with access from inside the main house, but also with an independent entrance from the street, you reach the first floor, where there are two further rooms to renovate and a bathroom.

The property requires partial renovation also on the ground floor.

The property also has a commercial space of approximately 50 m2 with independent access from the road but connected internally to

- 73100 Lecce (LE) the main house. This space is made up of two rooms, a storage room on the mezzanine and a bathroom. Depending on your needs 6 to 100 Lecce (LE) could easily be transformed into a garage.