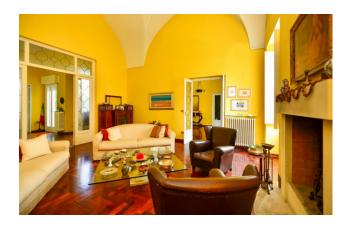

#### PUGLIA - SALENTO - JERSEYS

In the center of Maglie, close to all the main services, we are pleased to offer for sale a large detached house on the ground floor of approximately 350 m2, with a rear garden of approximately 50 m2, cellar with barrel vault and adjacent commercial space of 50 m2. You have access to the property via a large and bright entrance, from which you reach the large living room with fireplace; these environments are characterized by beautiful star vaults and parquet floors.

Through a pocket door, you enter the living area, consisting of a large living room, a kitchen with the old economical stove and a storage room, which overlook the rear garden.

A hallway with sitting room, equipped with a large glass door overlooking the garden, leads to the sleeping area, consisting of two bedrooms and a bathroom, creating a harmonious connection between the internal spaces and illuminating every corner of the house. From the sleeping area you have access to a mezzanine, suitable for use as storage, and to a cellar with a suggestive barrel vault.