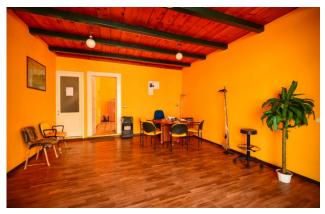

#### PUGLIA - SALENTO - JERSEYS

In the center of Maglie, close to all the main services, we are pleased to offer for sale a large detached house on the ground floor of approximately 350 m2, with a rear garden of approximately 50 m2, cellar with barrel vault and adjacent commercial space of 50 m2. You have access to the property via a large and bright entrance, from which you reach the large living room with fireplace; these environments are characterized by beautiful star vaults and parquet floors.

Through a pocket door, you enter the living area, consisting of a large living room, a kitchen with the old economical stove and a storage room, which overlook the rear garden.

A hallway with sitting room, equipped with a large glass door overlooking the garden, leads to the sleeping area, consisting of two bedrooms and a bathroom, creating a harmonious connection between the internal spaces and illuminating every corner of the house. From the sleeping area you have access to a mezzanine, suitable for use as storage, and to a cellar with a suggestive barrel vault.