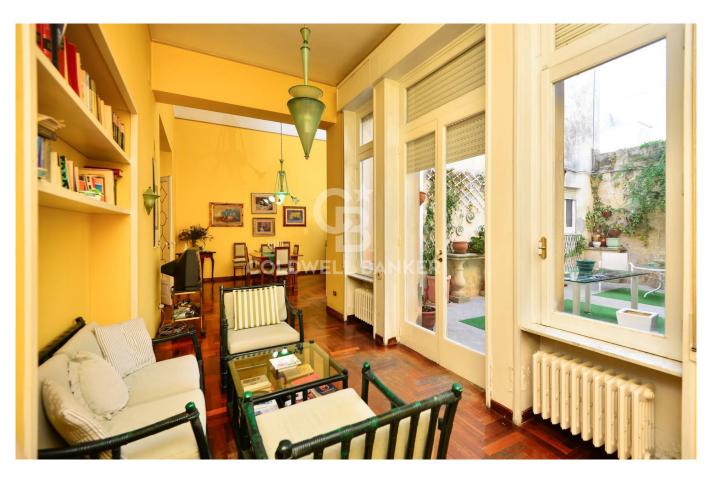

#### PUGLIA - SALENTO - JERSEYS

In the center of Maglie, close to all the main services, we are pleased to offer for sale a large detached house on the ground floor of approximately 350 m2, with a rear garden of approximately 50 m2, cellar with barrel vault and adjacent commercial space of 50 m2. You have access to the property via a large and bright entrance, from which you reach the large living room with fireplace; these environments are characterized by beautiful star vaults and parquet floors.

Through a pocket door, you enter the living area, consisting of a large living room, a kitchen with the old economical stove and a storage room, which overlook the rear garden.

A hallway with sitting room, equipped with a large glass door overlooking the garden, leads to the sleeping area, consisting of two bedrooms and a bathroom, creating a harmonious connection between the internal spaces and illuminating every corner of the house. From the sleeping area you have access to a mezzanine, suitable for use as storage, and to a cellar with a suggestive barrel vault.