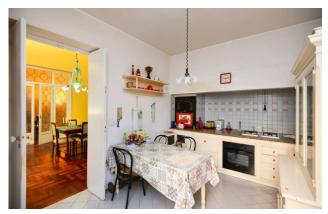

Through a pocket door, you enter the living area, consisting of a large living room, a kitchen with the old economical stove and a storage room, which overlook the rear garden.

A hallway with sitting room, equipped with a large glass door overlooking the garden, leads to the sleeping area, consisting of two bedrooms and a bathroom, creating a harmonious connection between the internal spaces and illuminating every corner of the house. From the sleeping area you have access to a mezzanine, suitable for use as storage, and to a cellar with a suggestive barrel vault.