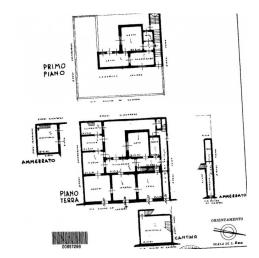

PIANTA PIANO TERRA

Through a pocket door, you enter the living area, consisting of a large living room, a kitchen with the old economical stove and a storage room, which overlook the rear garden.

A hallway with sitting room, equipped with a large glass door overlooking the garden, leads to the sleeping area, consisting of two bedrooms and a bathroom, creating a harmonious connection between the internal spaces and illuminating every corner of the house. From the sleeping area you have access to a mezzanine, suitable for use as storage, and to a cellar with a suggestive barrel vault.

Next, via a corridor with access from inside the main house, but also with an independent entrance from the street, you reach the first floor, where there are two further rooms to renovate and a bathroom.

The property requires partial renovation also on the ground floor.

The property also has a commercial space of approximately 50 m2 with independent access from the road but connected internally to

- 73100 Lecce (LE) the main house. This space is made up of two rooms, a storage room on the mezzanine and a bathroom. Depending on your needs 6 to 100 Lecce (LE) could easily be transformed into a garage.