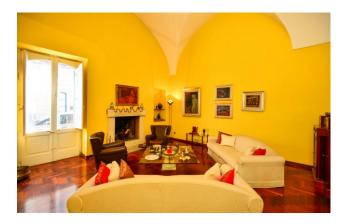

#### PUGLIA - SALENTO - JERSEYS

In the center of Maglie, close to all the main services, we are pleased to offer for sale a large detached house on the ground floor of approximately 350 m2, with a rear garden of approximately 50 m2, cellar with barrel vault and adjacent commercial space of 50 m2. You have access to the property via a large and bright entrance, from which you reach the large living room with fireplace; these environments are characterized by beautiful star vaults and parquet floors.

Through a pocket door, you enter the living area, consisting of a large living room, a kitchen with the old economical stove and a storage room, which overlook the rear garden.

A hallway with sitting room, equipped with a large glass door overlooking the garden, leads to the sleeping area, consisting of two bedrooms and a bathroom, creating a harmonious connection between the internal spaces and illuminating every corner of the house. From the sleeping area you have access to a mezzanine, suitable for use as storage, and to a cellar with a suggestive barrel vault.