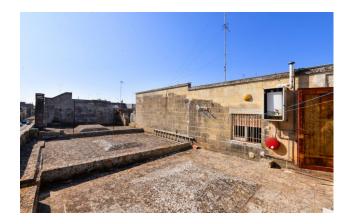

The property, in the rear part, develops in the shape of a "horse's stirrup", inside which there is a private garden which allows you to enjoy total privacy and confidentiality.

The house is completed by a large terrace, a sunny area that offers the possibility of creating an additional private and pleasant outdoor space.

The property requires partial renovation also on the ground floor.

The property also has a commercial space of approximately 50 m2 with independent access from the road but connected internally to

- 73100 Lecce (LE) the main house. This space is made up of two rooms, a storage room on the mezzanine and a bathroom. Depending on your needs 6 to 100 Lecce (LE) could easily be transformed into a garage.