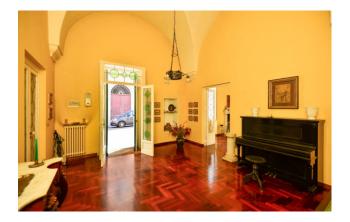

#### PUGLIA - SALENTO - JERSEYS

In the center of Maglie, close to all the main services, we are pleased to offer for sale a large detached house on the ground floor of approximately 350 m2, with a rear garden of approximately 50 m2, cellar with barrel vault and adjacent commercial space of 50 m2. You have access to the property via a large and bright entrance, from which you reach the large living room with fireplace; these environments are characterized by beautiful star vaults and parquet floors.

Through a pocket door, you enter the living area, consisting of a large living room, a kitchen with the old economical stove and a storage room, which overlook the rear garden.

A hallway with sitting room, equipped with a large glass door overlooking the garden, leads to the sleeping area, consisting of two bedrooms and a bathroom, creating a harmonious connection between the internal spaces and illuminating every corner of the house. From the sleeping area you have access to a mezzanine, suitable for use as storage, and to a cellar with a suggestive barrel vault.