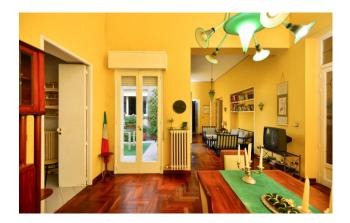

Through a pocket door, you enter the living area, consisting of a large living room, a kitchen with the old economical stove and a storage room, which overlook the rear garden.

A hallway with sitting room, equipped with a large glass door overlooking the garden, leads to the sleeping area, consisting of two bedrooms and a bathroom, creating a harmonious connection between the internal spaces and illuminating every corner of the house. From the sleeping area you have access to a mezzanine, suitable for use as storage, and to a cellar with a suggestive barrel vault.

The property, in the rear part, develops in the shape of a "horse's stirrup", inside which there is a private garden which allows you to enjoy total privacy and confidentiality.

The house is completed by a large terrace, a sunny area that offers the possibility of creating an additional private and pleasant outdoor space.