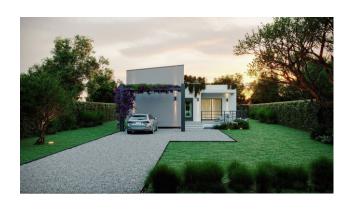

## 153 sq.m. | Bathrooms: 3 | Bedrooms: 3 | Rooms: 7

Modern villa under construction in the Montignoso area (MS), just 3 km from the sea.

The load-bearing structure was built (perimeter walls and roof). The completion work is left to the buyer based on a project already prepared.

The project also includes the possibility of creating a bright living room with dining area and lounge. Here, large openings give great scope to the entire area and in the summer months allow you to enjoy the sunny and spacious pergola to enjoy moments of relaxation. The kitchen, thanks to external access, allows you to reach the 1400 m2 garden.