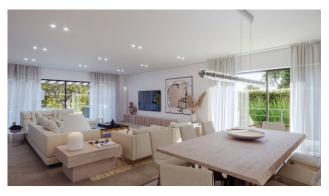

The project also includes the possibility of creating a bright living room with dining area and lounge. Here, large openings give great scope to the entire area and in the summer months allow you to enjoy the sunny and spacious pergola to enjoy moments of relaxation. The kitchen, thanks to external access, allows you to reach the 1400 m2 garden.