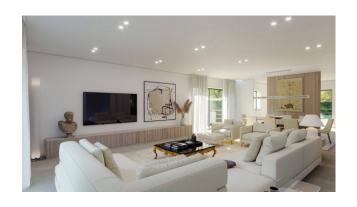

The project also includes the possibility of creating a bright living room with dining area and lounge. Here, large openings give great scope to the entire area and in the summer months allow you to enjoy the sunny and spacious pergola to enjoy moments of relaxation. The kitchen, thanks to external access, allows you to reach the 1400 m2 garden.