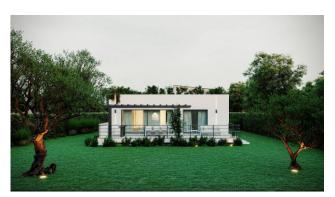

## 153 sq.m. | Bathrooms: 3 | Bedrooms: 3 | Rooms: 7

Modern villa under construction in the Montignoso area (MS), just 3 km from the sea.

The load-bearing structure was built (perimeter walls and roof). The completion work is left to the buyer based on a project already prepared.

The project also includes the possibility of creating a bright living room with dining area and lounge. Here, large openings give great scope to the entire area and in the summer months allow you to enjoy the sunny and spacious pergola to enjoy moments of relaxation. The kitchen, thanks to external access, allows you to reach the 1400 m2 garden.