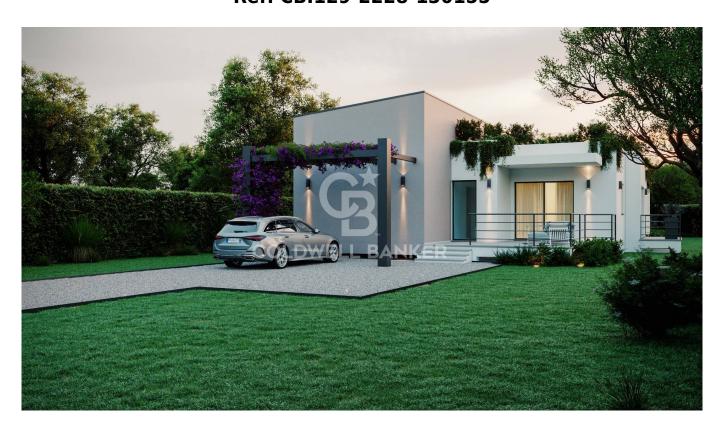

## Villa for sale in Montignoso Renella € 440.000 Ref. CBI129-2228-130155

## 153 sq.m. | Bathrooms: 3 | Bedrooms: 3 | Rooms: 7

Modern villa under construction in the Montignoso area (MS), just 3 km from the sea.

The load-bearing structure was built (perimeter walls and roof). The completion work is left to the buyer based on a project already prepared.

The project also includes the possibility of creating a bright living room with dining area and lounge. Here, large openings give great scope to the entire area and in the summer months allow you to enjoy the sunny and spacious pergola to enjoy moments of relaxation. The kitchen, thanks to external access, allows you to reach the 1400 m2 garden.