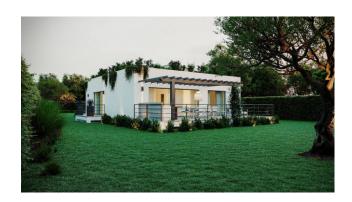

## 153 sq.m. | Bathrooms: 3 | Bedrooms: 3 | Rooms: 7

Modern villa under construction in the Montignoso area (MS), just 3 km from the sea.

The load-bearing structure was built (perimeter walls and roof). The completion work is left to the buyer based on a project already prepared.

The project also includes the possibility of creating a bright living room with dining area and lounge. Here, large openings give great scope to the entire area and in the summer months allow you to enjoy the sunny and spacious pergola to enjoy moments of relaxation. The kitchen, thanks to external access, allows you to reach the 1400 m2 garden.