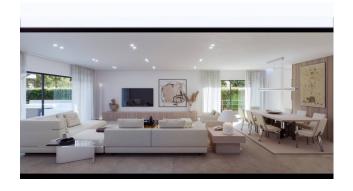

The project also includes the possibility of creating a bright living room with dining area and lounge. Here, large openings give great scope to the entire area and in the summer months allow you to enjoy the sunny and spacious pergola to enjoy moments of relaxation. The kitchen, thanks to external access, allows you to reach the 1400 m2 garden.