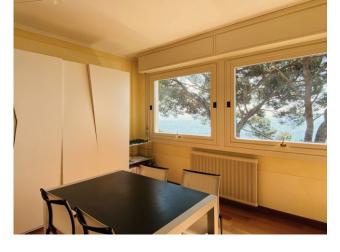

### 100 sq.m. | Bathrooms: 2 | Bedrooms: 2 | Rooms: 3

COLDWELL BANKER

REALROI

Directly on the lake, and at the height of the second floor, this apartment offers a unique and incomparable view. The residence, built in the 80s, renovated about 10 years ago and recently also in the common areas, was able to conquer a place on the lake that would be very difficult to grant today. The living area, which overlooks a terrace suitably covered and protected from the sun, is complete with everything needed for four people to live comfortably. The sleeping area is in fact composed of two double bedrooms and two large and comfortable bathrooms; one of them enjoys the same spectacular view as the main bedroom and living area. The apartment enjoys southern exposure, therefore enjoying the sun and brightness from morning to evening. Finally, the apartment is equipped with a practical parking space in the condominium garage and a small cellar. The proposal includes furniture.

#### Features

| Property ID: CBI119-1337-293  | Contract: Sale                                   |
|-------------------------------|--------------------------------------------------|
| Categoria: Apartment          | Address: corso zanardelli, 280                   |
| Municipality: Gardone Riviera | Zona: Fasano Sotto                               |
| Total sqm: 100 sq.m.          | Bedrooms: 2                                      |
| Bathrooms: 2                  | Rooms: 3                                         |
| Internal condition: Excellent | Floor: 2                                         |
| Total floors: 3               | Independent heating: Heating                     |
| Parking space: Carport        | Lift: Yes                                        |
| Date of construction: 1980    | Current Status: Available after the deed of sale |
| Terrace: Present, 25 sq.m.    | Garden: Common                                   |
| Sea distance: 10 meter        | Kitchen: Exposed Kitchen                         |
| Terrace : 25 []               | Tv Antenna : Condominium                         |
| Closet                        | ADSL Coverage                                    |
| Parquet                       | Telephone System                                 |
| Wiring : By Law               | Sanitary Suspended                               |
| Shower                        | Wooden Window Frames                             |
| Sea View                      | Panoramic view                                   |
|                               |                                                  |