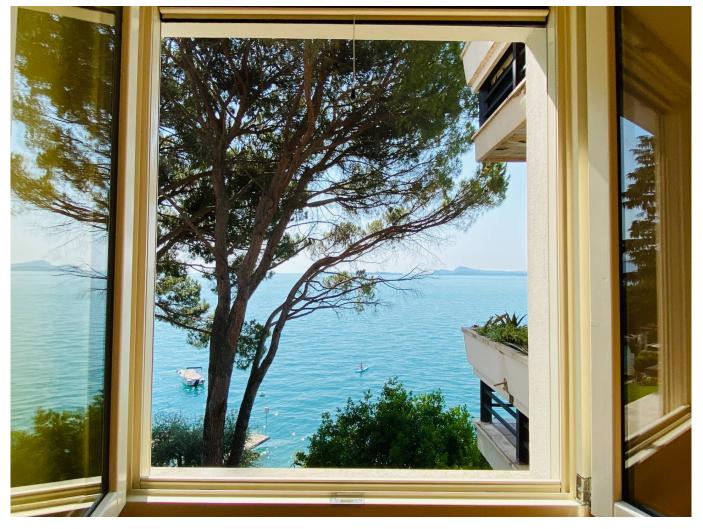

### 100 sq.m. | Bathrooms: 2 | Bedrooms: 2 | Rooms: 3

COLDWELL BANKER

REALROI

Directly on the lake, and at the height of the second floor, this apartment offers a unique and incomparable view. The residence, built in the 80s, renovated about 10 years ago and recently also in the common areas, was able to conquer a place on the lake that would be very difficult to grant today. The living area, which overlooks a terrace suitably covered and protected from the sun, is complete with everything needed for four people to live comfortably. The sleeping area is in fact composed of two double bedrooms and two large and comfortable bathrooms; one of them enjoys the same spectacular view as the main bedroom and living area. The apartment enjoys southern exposure, therefore enjoying the sun and brightness from morning to evening. Finally, the apartment is equipped with a practical parking space in the condominium garage and a small cellar. The proposal includes furniture.

#### Features

| Property ID: CBI119-1337-293  | Contract: Sale                                   |
|-------------------------------|--------------------------------------------------|
| Categoria: Apartment          | Address: corso zanardelli, 280                   |
| Municipality: Gardone Riviera | Zona: Fasano Sotto                               |
| Total sqm: 100 sq.m.          | Bedrooms: 2                                      |
| Bathrooms: 2                  | Rooms: 3                                         |
| Internal condition: Excellent | Floor: 2                                         |
| Total floors: 3               | Independent heating: Heating                     |
| Parking space: Carport        | Lift: Yes                                        |
| Date of construction: 1980    | Current Status: Available after the deed of sale |
| Terrace: Present, 25 sq.m.    | Garden: Common                                   |
| Sea distance: 10 meter        | Kitchen: Exposed Kitchen                         |
| Terrace : 25 []               | Tv Antenna : Condominium                         |
| Closet                        | ADSL Coverage                                    |
| Parquet                       | Telephone System                                 |
| Wiring : By Law               | Sanitary Suspended                               |
| Shower                        | Wooden Window Frames                             |
| Sea View                      | Panoramic view                                   |
|                               |                                                  |