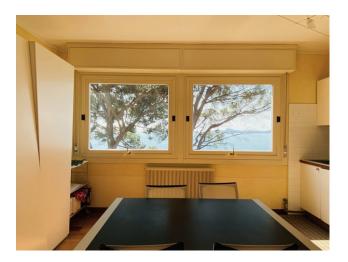

### 100 sq.m. | Bathrooms: 2 | Bedrooms: 2 | Rooms: 3

COLDWELL BANKER

REALROI

Directly on the lake, and at the height of the second floor, this apartment offers a unique and incomparable view. The residence, built in the 80s, renovated about 10 years ago and recently also in the common areas, was able to conquer a place on the lake that would be very difficult to grant today. The living area, which overlooks a terrace suitably covered and protected from the sun, is complete with everything needed for four people to live comfortably. The sleeping area is in fact composed of two double bedrooms and two large and comfortable bathrooms; one of them enjoys the same spectacular view as the main bedroom and living area. The apartment enjoys southern exposure, therefore enjoying the sun and brightness from morning to evening. Finally, the apartment is equipped with a practical parking space in the condominium garage and a small cellar. The proposal includes furniture.

#### Features

| Property ID: CBI119-1337-293  | Contract: Sale                                   |
|-------------------------------|--------------------------------------------------|
| Categoria: Apartment          | Address: corso zanardelli, 280                   |
| Municipality: Gardone Riviera | Zona: Fasano Sotto                               |
| Total sqm: 100 sq.m.          | Bedrooms: 2                                      |
| Bathrooms: 2                  | Rooms: 3                                         |
| Internal condition: Excellent | Floor: 2                                         |
| Total floors: 3               | Independent heating: Heating                     |
| Parking space: Carport        | Lift: Yes                                        |
| Date of construction: 1980    | Current Status: Available after the deed of sale |
| Terrace: Present, 25 sq.m.    | Garden: Common                                   |
| Sea distance: 10 meter        | Kitchen: Exposed Kitchen                         |
| Terrace : 25 []               | Tv Antenna : Condominium                         |
| Closet                        | ADSL Coverage                                    |
| Parquet                       | Telephone System                                 |
| Wiring : By Law               | Sanitary Suspended                               |
| Shower                        | Wooden Window Frames                             |
| Sea View                      | Panoramic view                                   |
|                               |                                                  |