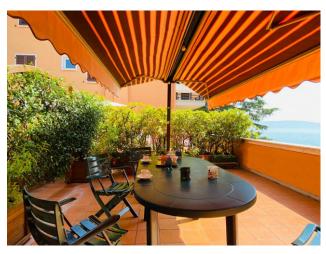

### 100 sq.m. | Bathrooms: 2 | Bedrooms: 2 | Rooms: 3

COLDWELL BANKER

REALROI

Directly on the lake, and at the height of the second floor, this apartment offers a unique and incomparable view. The residence, built in the 80s, renovated about 10 years ago and recently also in the common areas, was able to conquer a place on the lake that would be very difficult to grant today. The living area, which overlooks a terrace suitably covered and protected from the sun, is complete with everything needed for four people to live comfortably. The sleeping area is in fact composed of two double bedrooms and two large and comfortable bathrooms; one of them enjoys the same spectacular view as the main bedroom and living area. The apartment enjoys southern exposure, therefore enjoying the sun and brightness from morning to evening. Finally, the apartment is equipped with a practical parking space in the condominium garage and a small cellar. The proposal includes furniture.

#### Features

| Property ID: CBI119-1337-293  | Contract: Sale                                   |
|-------------------------------|--------------------------------------------------|
| Categoria: Apartment          | Address: corso zanardelli, 280                   |
| Municipality: Gardone Riviera | Zona: Fasano Sotto                               |
| Total sqm: 100 sq.m.          | Bedrooms: 2                                      |
| Bathrooms: 2                  | Rooms: 3                                         |
| Internal condition: Excellent | Floor: 2                                         |
| Total floors: 3               | Independent heating: Heating                     |
| Parking space: Carport        | Lift: Yes                                        |
| Date of construction: 1980    | Current Status: Available after the deed of sale |
| Terrace: Present, 25 sq.m.    | Garden: Common                                   |
| Sea distance: 10 meter        | Kitchen: Exposed Kitchen                         |
| Terrace : 25 []               | Tv Antenna : Condominium                         |
| Closet                        | ADSL Coverage                                    |
| Parquet                       | Telephone System                                 |
| Wiring : By Law               | Sanitary Suspended                               |
| Shower                        | Wooden Window Frames                             |
| Sea View                      | Panoramic view                                   |
|                               |                                                  |