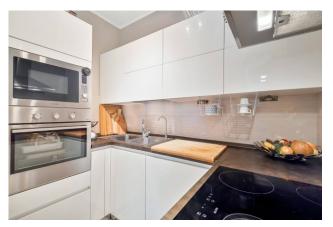

The apartment consists of two bedrooms, a large bathroom, kitchen and living room which overlooks the outdoor area which includes the beautiful garden, dining and relaxation area and two parking spaces, one of which is inside the courtyard and another parking space next to the gate.

## Features

| Property ID: CBI129-1788-130152  | Contract: Sale                                   |
|----------------------------------|--------------------------------------------------|
| Categoria: Apartment             | Address: Via Teresa Bandettini, 90               |
| Zip Code: 55100                  | Municipality: Lucca                              |
| Zona: San Concordio Contrada     | Total sqm: 82 sq.m.                              |
| Bedrooms: 2                      | Bathrooms: 1                                     |
| Rooms: 5                         | Internal condition: Excellent                    |
| Floor: Ground Floor              | Independent heating: Heating                     |
| Parking space: Uncovered Parking | Lift: Yes                                        |
| Date of construction: 2015       | Current Status: Available after the deed of sale |
| Terrace: Present                 | Garden: Private, 100 sq.m.                       |
| Sea distance: 25.000 meter       | Kitchen: Exposed Kitchen                         |