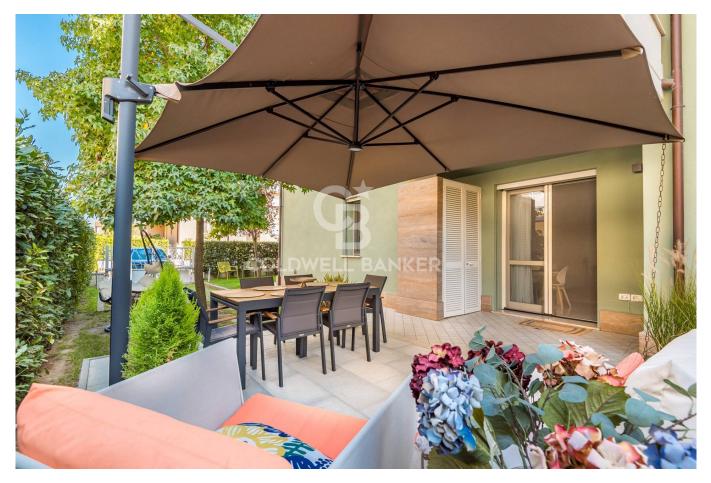

The apartment consists of two bedrooms, a large bathroom, kitchen and living room which overlooks the outdoor area which includes the beautiful garden, dining and relaxation area and two parking spaces, one of which is inside the courtyard and another parking space next to the gate.

The condominium is accessed via an electric gate where we find the bike parking, condominium and guest car parking.

Ideal property for those who want to stay near the center of Lucca, have their own private garden and convenient internal parking, low condominium fees and have the convenience of common green spaces.