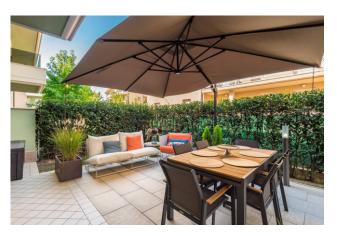

The apartment consists of two bedrooms, a large bathroom, kitchen and living room which overlooks the outdoor area which includes the beautiful garden, dining and relaxation area and two parking spaces, one of which is inside the courtyard and another parking space next to the gate.