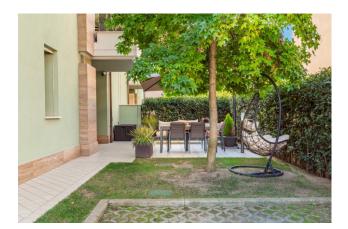

The apartment has a surface area of approximately 82 m2 inside plus the beautiful private courtyard of approximately 120 m2. The "Dimore Lucchesi" residential complex enjoys a splendid and exclusive 5,000 m2 condominium park where we find a children's playground, a circuit for running or walking, an area equipped with benches, and a reserved area for dogs.

The apartment consists of two bedrooms, a large bathroom, kitchen and living room which overlooks the outdoor area which includes the beautiful garden, dining and relaxation area and two parking spaces, one of which is inside the courtyard and another parking space next to the gate.