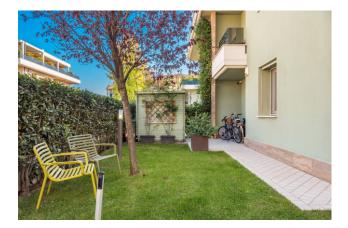

The apartment has a surface area of approximately 82 m2 inside plus the beautiful private courtyard of approximately 120 m2. The "Dimore Lucchesi" residential complex enjoys a splendid and exclusive 5,000 m2 condominium park where we find a children's playground, a circuit for running or walking, an area equipped with benches, and a reserved area for dogs.

The apartment consists of two bedrooms, a large bathroom, kitchen and living room which overlooks the outdoor area which includes the beautiful garden, dining and relaxation area and two parking spaces, one of which is inside the courtyard and another parking space next to the gate.