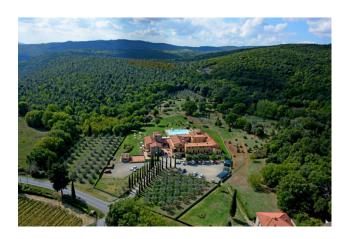

Here, framed by the most luxuriant greenery of the Sienese countryside, an estate of four hectares of property surrounds the residence in a true green oasis, where majestic olive trees alternate with imposing cypresses and colorful fruit trees in the wider setting of the Nature Reserve of Castelvecchio.

Ideal for enjoying moments of pure relaxation in the open air, the park features a splendid infinity pool with a large solarium area, perfectly equipped with sunbeds and umbrellas.

With its characteristic appearance worthy of the most luxurious country homes, in which the charm of the Tuscan rustic combines with the most modern comforts, this splendid Tuscan farmhouse now houses a luxury hotel: the 3,000 m2 interior is divided into 55 bedrooms with en-suite bathroom, each room is different from the other but all enjoy a wonderful panoramic view. Furthermore, the property includes four apartments located in a delightful independent annex entirely made of stone, complete with all comforts.