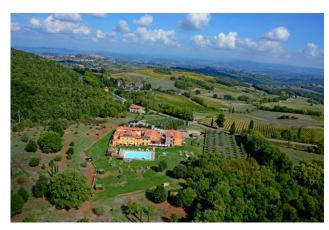

San Gimignano is a wonderful medieval village declared a World Heritage Site by UNESCO for the beauty of the landscapes that characterize the area between Val d'Elsa and Chianti.

The property presents itself as a strategic starting point for exploring the main Tuscan cities of art, including Siena, Florence, Volterra and Arezzo.

Here, framed by the most luxuriant greenery of the Sienese countryside, an estate of four hectares of property surrounds the residence in a true green oasis, where majestic olive trees alternate with imposing cypresses and colorful fruit trees in the wider setting of the Nature Reserve of Castelvecchio.