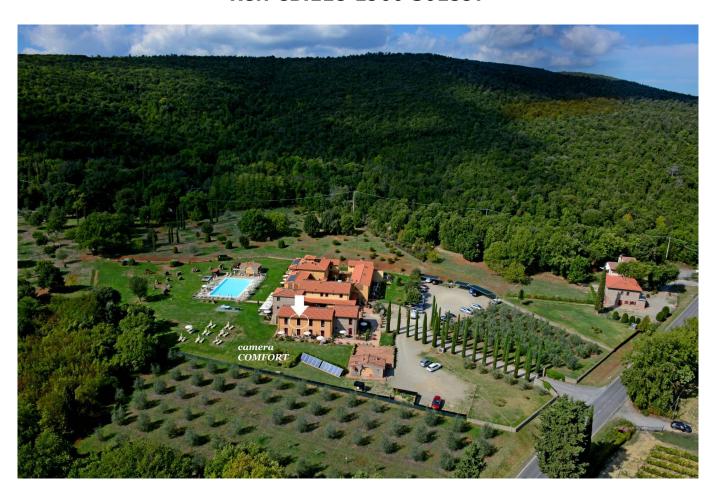

# Receptive for sale in San Gimignano Price on Application Ref. CBI118-1960-301597

## 3.000 sq.m. | Bathrooms: 55 | Rooms: 60

In the splendid setting of San Gimignano among the sinuous hills of the Sienese Chianti, in a renowned location just five kilometers from the center of San Gimignano, we offer for sale this prestigious and renowned boutique hotel.

Here, framed by the most luxuriant greenery of the Sienese countryside, an estate of four hectares of property surrounds the residence in a true green oasis, where majestic olive trees alternate with imposing cypresses and colorful fruit trees in the wider setting of the Nature Reserve of Castelvecchio.

Ideal for enjoying moments of pure relaxation in the open air, the park features a splendid infinity pool with a large solarium area, perfectly equipped with sunbeds and umbrellas.

With its characteristic appearance worthy of the most luxurious country homes, in which the charm of the Tuscan rustic combines with the most modern comforts, this splendid Tuscan farmhouse now houses a luxury hotel: the 3,000 m2 interior is divided into 55 bedrooms with en-suite bathroom, each room is different from the other but all enjoy a wonderful panoramic view. Furthermore, the property includes four apartments located in a delightful independent annex entirely made of stone, complete with all comforts.