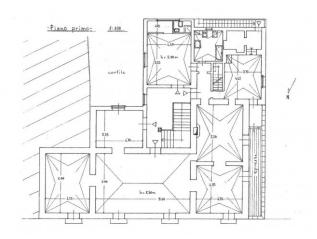

The majestic arched door leads into a common entrance hall, with a star vault. Through a majestic staircase that leads to the first floor, where the entire house is located, you have direct access to the main hall, illuminated by large windows that overlook a beautiful balcony overlooking the historic Piazza di Cursi.

The property offers seven large rooms with wonderful star vaults, which give them a timeless elegance. The apartment is completed by a spacious bathroom.

To embellish the property there is the rear garden, of approximately 70 m2, characterized by lush plants and fruit trees, ideal for enjoying lunches, dinners and moments of relaxation in total privacy.