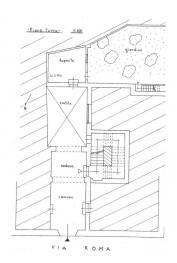

## 359 sq.m. | Bathrooms: 1 | Bedrooms: 4 | Rooms: 6

PUGLIA - SALENTO - CURSI

In the central area of Cursi, in the heart of the splendid Grecia Salentina, we are pleased to offer for sale a historic building of approximately 331 m2 with a panoramic balcony.

The majestic arched door leads into a common entrance hall, with a star vault. Through a majestic staircase that leads to the first floor, where the entire house is located, you have direct access to the main hall, illuminated by large windows that overlook a beautiful balcony overlooking the historic Piazza di Cursi.

The property offers seven large rooms with wonderful star vaults, which give them a timeless elegance. The apartment is completed by a spacious bathroom.

To embellish the property there is the rear garden, of approximately 70 m2, characterized by lush plants and fruit trees, ideal for enjoying lunches, dinners and moments of relaxation in total privacy.

The property includes a cellar on the ground floor, measuring approximately  $20\ m2$ .

The property requires a renovation that can bring the original details back to life and preserve the charm of past eras, giving, at the same time, a touch of modernity, according to your tastes and needs.

## **Features**

| Contract: Sale                                   |
|--------------------------------------------------|
| Address: Via Roma                                |
| Municipality: Cursi                              |
| Livable surface: 334.00                          |
| Bathrooms: 1                                     |
| Internal condition: To be renovated              |
| Total floors: 2                                  |
| Current Status: Available after the deed of sale |
| Terrace: Present, 80 sq.m.                       |
| Sea distance: 21.000 meter                       |
| Fireplace                                        |
| Shops distance or nearest city                   |
|                                                  |
|                                                  |