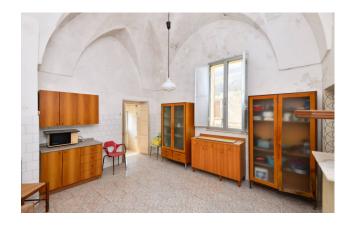

The property offers seven large rooms with wonderful star vaults, which give them a timeless elegance. The apartment is completed by a spacious bathroom.

To embellish the property there is the rear garden, of approximately 70 m2, characterized by lush plants and fruit trees, ideal for enjoying lunches, dinners and moments of relaxation in total privacy.