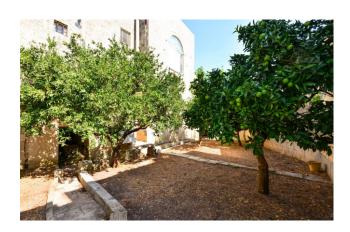

The property offers seven large rooms with wonderful star vaults, which give them a timeless elegance. The apartment is completed by a spacious bathroom.

To embellish the property there is the rear garden, of approximately 70 m2, characterized by lush plants and fruit trees, ideal for enjoying lunches, dinners and moments of relaxation in total privacy.