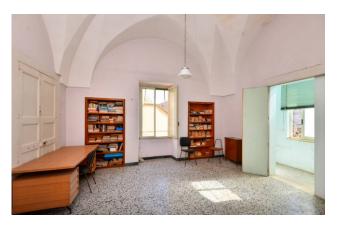

The property offers seven large rooms with wonderful star vaults, which give them a timeless elegance. The apartment is completed by a spacious bathroom.

To embellish the property there is the rear garden, of approximately 70 m2, characterized by lush plants and fruit trees, ideal for enjoying lunches, dinners and moments of relaxation in total privacy.