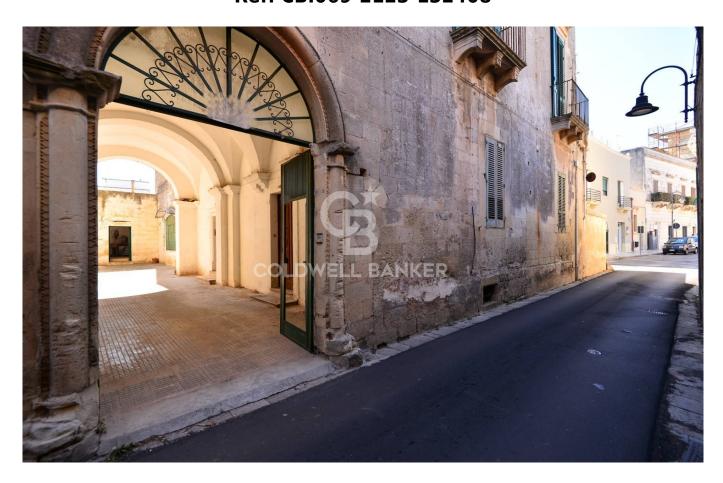

## 359 sq.m. | Bathrooms: 1 | Bedrooms: 4 | Rooms: 6

PUGLIA - SALENTO - CURSI

In the central area of Cursi, in the heart of the splendid Grecia Salentina, we are pleased to offer for sale a historic building of approximately 331 m2 with a panoramic balcony.

The majestic arched door leads into a common entrance hall, with a star vault. Through a majestic staircase that leads to the first floor, where the entire house is located, you have direct access to the main hall, illuminated by large windows that overlook a beautiful balcony overlooking the historic Piazza di Cursi.