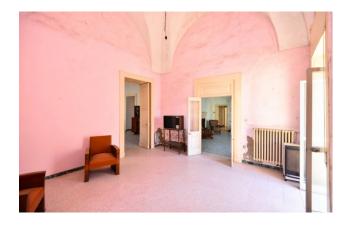

The majestic arched door leads into a common entrance hall, with a star vault. Through a majestic staircase that leads to the first floor, where the entire house is located, you have direct access to the main hall, illuminated by large windows that overlook a beautiful balcony overlooking the historic Piazza di Cursi.

The property offers seven large rooms with wonderful star vaults, which give them a timeless elegance. The apartment is completed by a spacious bathroom.

To embellish the property there is the rear garden, of approximately 70 m2, characterized by lush plants and fruit trees, ideal for enjoying lunches, dinners and moments of relaxation in total privacy.