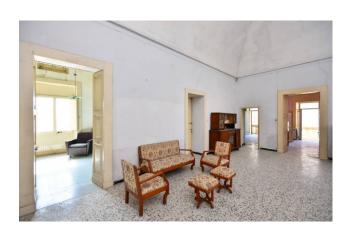

The property offers seven large rooms with wonderful star vaults, which give them a timeless elegance. The apartment is completed by a spacious bathroom.

To embellish the property there is the rear garden, of approximately 70 m2, characterized by lush plants and fruit trees, ideal for enjoying lunches, dinners and moments of relaxation in total privacy.

The property includes a cellar on the ground floor, measuring approximately  $20\ m2$ .

The property requires a renovation that can bring the original details back to life and preserve the charm of past eras, giving, at the same time, a touch of modernity, according to your tastes and needs.