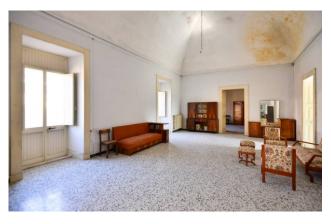

The property offers seven large rooms with wonderful star vaults, which give them a timeless elegance. The apartment is completed by a spacious bathroom.

To embellish the property there is the rear garden, of approximately 70 m2, characterized by lush plants and fruit trees, ideal for enjoying lunches, dinners and moments of relaxation in total privacy.

The property includes a cellar on the ground floor, measuring approximately  $20\ m2$ .

The property requires a renovation that can bring the original details back to life and preserve the charm of past eras, giving, at the same time, a touch of modernity, according to your tastes and needs.