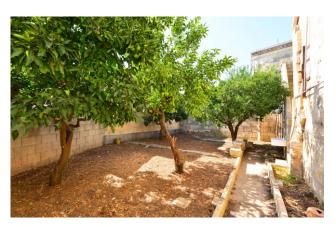

The property offers seven large rooms with wonderful star vaults, which give them a timeless elegance. The apartment is completed by a spacious bathroom.

To embellish the property there is the rear garden, of approximately 70 m2, characterized by lush plants and fruit trees, ideal for enjoying lunches, dinners and moments of relaxation in total privacy.