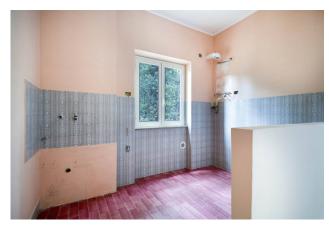

The apartment is located on the mezzanine floor with an internal floor area of approximately 86 m2 divided into: living room with open kitchen featuring a fireplace and a comfortable storage room, the sleeping area consists of the main bathroom and 2 spacious bedrooms, one of which benefits from a private bathroom.

## **Features**

| Property ID: CBI006-7-332614  | Contract: Sale                                   |
|-------------------------------|--------------------------------------------------|
| Categoria: Apartment          | Address: Strada Montefogliano                    |
| Zip Code: 1100                | Municipality: Viterbo                            |
| Zona: San Martino al Cimino   | Total sqm: 86 sq.m.                              |
| Bedrooms: 2                   | Bathrooms: 2                                     |
| Rooms: 3                      | Internal condition: To be renovated              |
| Floor: Mezzanine              | Total floors: 3                                  |
| Independent heating: Heating  | Current Status: Available after the deed of sale |
| Garden: Common                | Kitchen: Exposed Kitchen                         |
| Garage: for one car, 18 sq.m. |                                                  |