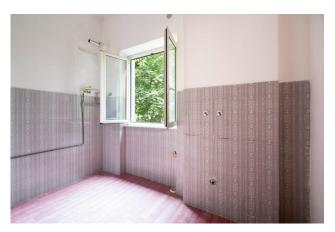

The apartment is located on the mezzanine floor with an internal floor area of approximately 86 m2 divided into: living room with open kitchen featuring a fireplace and a comfortable storage room, the sleeping area consists of the main bathroom and 2 spacious bedrooms, one of which benefits from a private bathroom.

## **Features**

| Property ID: CBI006-7-332614  | Contract: Sale                                   |
|-------------------------------|--------------------------------------------------|
| Categoria: Apartment          | Address: Strada Montefogliano                    |
| Zip Code: 1100                | Municipality: Viterbo                            |
| Zona: San Martino al Cimino   | Total sqm: 86 sq.m.                              |
| Bedrooms: 2                   | Bathrooms: 2                                     |
| Rooms: 3                      | Internal condition: To be renovated              |
| Floor: Mezzanine              | Total floors: 3                                  |
| Independent heating: Heating  | Current Status: Available after the deed of sale |
| Garden: Common                | Kitchen: Exposed Kitchen                         |
| Garage: for one car, 18 sq.m. |                                                  |