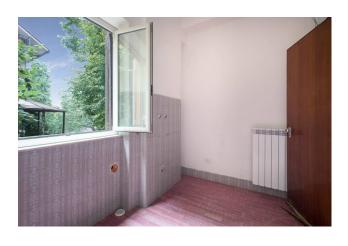

The apartment is located on the mezzanine floor with an internal floor area of approximately 86 m2 divided into: living room with open kitchen featuring a fireplace and a comfortable storage room, the sleeping area consists of the main bathroom and 2 spacious bedrooms, one of which benefits from a private bathroom.

## **Features**

| Property ID: CBI006-7-332614  | Contract: Sale                                   |
|-------------------------------|--------------------------------------------------|
| Categoria: Apartment          | Address: Strada Montefogliano                    |
| Zip Code: 1100                | Municipality: Viterbo                            |
| Zona: San Martino al Cimino   | Total sqm: 86 sq.m.                              |
| Bedrooms: 2                   | Bathrooms: 2                                     |
| Rooms: 3                      | Internal condition: To be renovated              |
| Floor: Mezzanine              | Total floors: 3                                  |
| Independent heating: Heating  | Current Status: Available after the deed of sale |
| Garden: Common                | Kitchen: Exposed Kitchen                         |
| Garage: for one car, 18 sq.m. |                                                  |