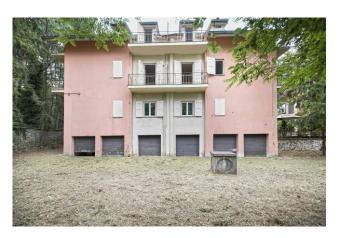

The building is surrounded by a 600 m2 garden, equipped with a round gazebo and small fountains, represented by ornamental plants and fir trees.

To complete the property is the garage and the cellar.

DO YOU WANT TO ESCAPE YOUR STRESSFUL EVERYDAY LIFE AND RELAX AMONG NATURE? TAKE ADVANTAGE OF THIS OPPORTUNITY.

## **Features**

| Property ID: CBI006-7-332614  | Contract: Sale                                   |
|-------------------------------|--------------------------------------------------|
| Categoria: Apartment          | Address: Strada Montefogliano                    |
| Zip Code: 1100                | Municipality: Viterbo                            |
| Zona: San Martino al Cimino   | Total sqm: 86 sq.m.                              |
| Bedrooms: 2                   | Bathrooms: 2                                     |
| Rooms: 3                      | Internal condition: To be renovated              |
| Floor: Mezzanine              | Total floors: 3                                  |
| Independent heating: Heating  | Current Status: Available after the deed of sale |
| Garden: Common                | Kitchen: Exposed Kitchen                         |
| Garage: for one car, 18 sq.m. |                                                  |