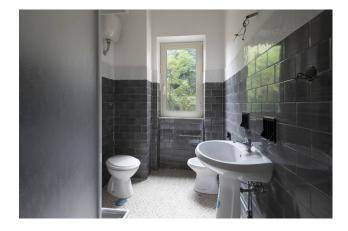

The apartment is located on the mezzanine floor with an internal floor area of approximately 86 m2 divided into: living room with open kitchen featuring a fireplace and a comfortable storage room, the sleeping area consists of the main bathroom and 2 spacious bedrooms, one of which benefits from a private bathroom.

## **Features**

| Property ID: CBI006-7-332614  | Contract: Sale                                   |
|-------------------------------|--------------------------------------------------|
| Categoria: Apartment          | Address: Strada Montefogliano                    |
| Zip Code: 1100                | Municipality: Viterbo                            |
| Zona: San Martino al Cimino   | Total sqm: 86 sq.m.                              |
| Bedrooms: 2                   | Bathrooms: 2                                     |
| Rooms: 3                      | Internal condition: To be renovated              |
| Floor: Mezzanine              | Total floors: 3                                  |
| Independent heating: Heating  | Current Status: Available after the deed of sale |
| Garden: Common                | Kitchen: Exposed Kitchen                         |
| Garage: for one car, 18 sq.m. |                                                  |