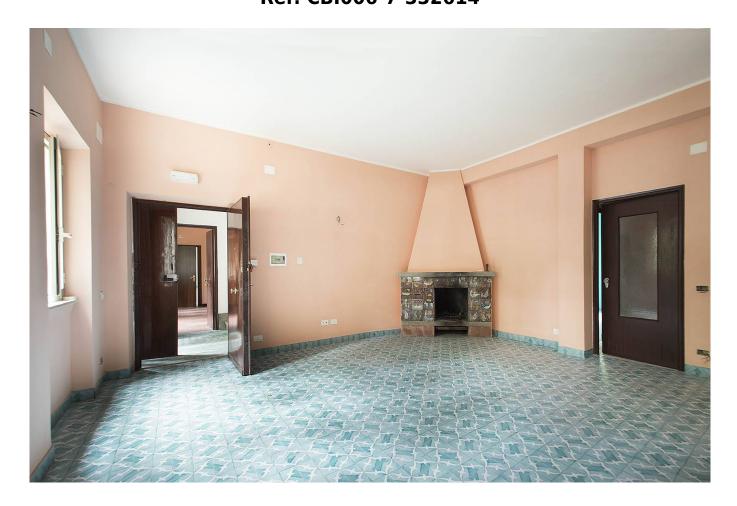

The apartment is located on the mezzanine floor with an internal floor area of approximately 86 m2 divided into: living room with open kitchen featuring a fireplace and a comfortable storage room, the sleeping area consists of the main bathroom and 2 spacious bedrooms, one of which benefits from a private bathroom.