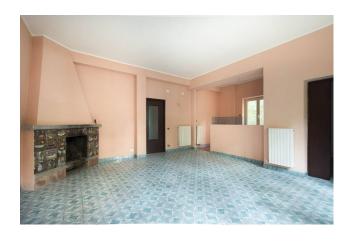

The apartment is located on the mezzanine floor with an internal floor area of approximately 86 m2 divided into: living room with open kitchen featuring a fireplace and a comfortable storage room, the sleeping area consists of the main bathroom and 2 spacious bedrooms, one of which benefits from a private bathroom.