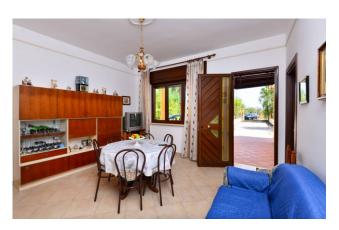

The house opens onto a large and bright living room which leads to a very comfortable kitchenette overlooking the rear patio.

The sleeping area, well disengaged, is composed of a double bedroom, a single bedroom and a lovely modern bathroom. To enrich the property, an annexe equipped with a fireplace, further living space.