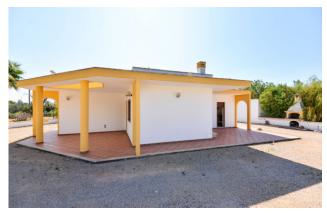

The house opens onto a large and bright living room which leads to a very comfortable kitchenette overlooking the rear patio.

The sleeping area, well disengaged, is composed of a double bedroom, a single bedroom and a lovely modern bathroom. To enrich the property, an annexe equipped with a fireplace, further living space.

The property includes a convenient storage room of approximately 20 m2.

Also for sale, located near the house, is land of approximately 2,500 m2. With its large surface area, it allows you to create numerous projects: create a magnificent garden, an oasis of peace or grow flowers and fruit trees. The land, despite being separate from the house, still benefits from its ideal position, because it is located in the immediate vicinity.