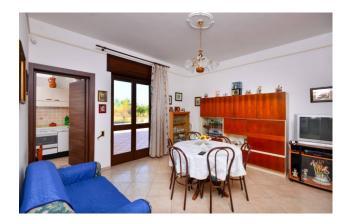

The house opens onto a large and bright living room which leads to a very comfortable kitchenette overlooking the rear patio.

The sleeping area, well disengaged, is composed of a double bedroom, a single bedroom and a lovely modern bathroom. To enrich the property, an annexe equipped with a fireplace, further living space.