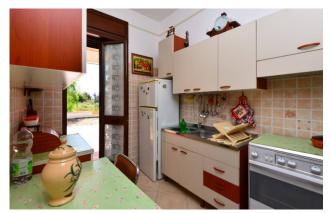

The house opens onto a large and bright living room which leads to a very comfortable kitchenette overlooking the rear patio.

The sleeping area, well disengaged, is composed of a double bedroom, a single bedroom and a lovely modern bathroom. To enrich the property, an annexe equipped with a fireplace, further living space.