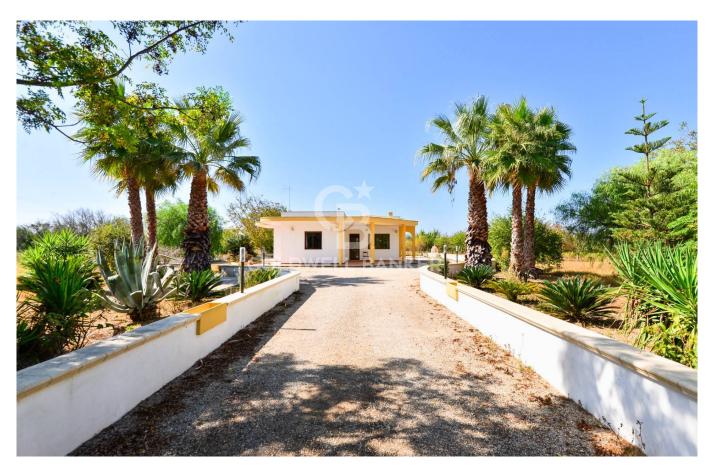

### PUGLIA - SALENTO - CUTROFIANO

In Cutrofiano, one km from the town centre, we are pleased to offer for sale a charming villa of approximately 113 m2, with surrounding land of approximately half a hectare.

The large surrounding garden, enriched with palm trees and ornamental plants, is equipped with a beautiful brick barbecue, and creates a suggestive atmosphere, ideal for spending pleasant moments outdoors, organizing dinners or lunches in the shade of the trees or simply relaxing in the quiet of the surrounding nature. The property, in fact, is located in a quiet area that allows you to enjoy a relaxed life surrounded by nature, but, at the same time, in a convenient area for reaching the town, where the most important services are present.