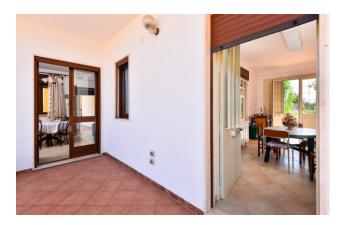

The house opens onto a large and bright living room which leads to a very comfortable kitchenette overlooking the rear patio.

The sleeping area, well disengaged, is composed of a double bedroom, a single bedroom and a lovely modern bathroom. To enrich the property, an annexe equipped with a fireplace, further living space.