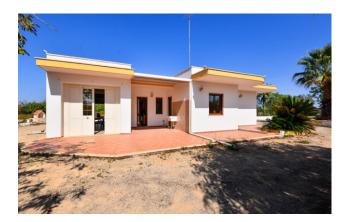

The house opens onto a large and bright living room which leads to a very comfortable kitchenette overlooking the rear patio.

The sleeping area, well disengaged, is composed of a double bedroom, a single bedroom and a lovely modern bathroom. To enrich the property, an annexe equipped with a fireplace, further living space.

The property includes a convenient storage room of approximately 20 m2.

Also for sale, located near the house, is land of approximately 2,500 m2. With its large surface area, it allows you to create numerous projects: create a magnificent garden, an oasis of peace or grow flowers and fruit trees. The land, despite being separate from the house, still benefits from its ideal position, because it is located in the immediate vicinity.