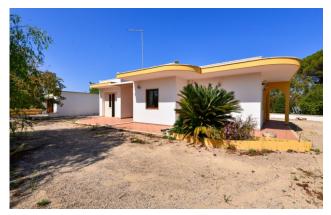

The house opens onto a large and bright living room which leads to a very comfortable kitchenette overlooking the rear patio.

The sleeping area, well disengaged, is composed of a double bedroom, a single bedroom and a lovely modern bathroom. To enrich the property, an annexe equipped with a fireplace, further living space.

The property includes a convenient storage room of approximately 20 m2.

Also for sale, located near the house, is land of approximately 2,500 m2. With its large surface area, it allows you to create numerous projects: create a magnificent garden, an oasis of peace or grow flowers and fruit trees. The land, despite being separate from the house, still benefits from its ideal position, because it is located in the immediate vicinity.