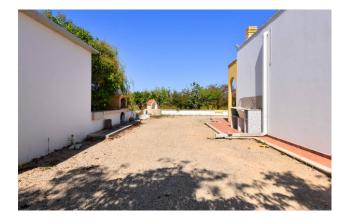

The property includes a convenient storage room of approximately 20 m2.

Also for sale, located near the house, is land of approximately 2,500 m2. With its large surface area, it allows you to create numerous projects: create a magnificent garden, an oasis of peace or grow flowers and fruit trees. The land, despite being separate from the house, still benefits from its ideal position, because it is located in the immediate vicinity.