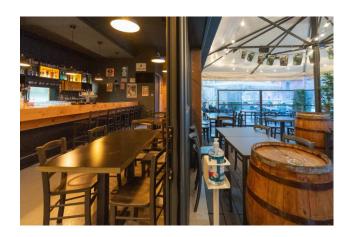

## Commercial Property for sale in Bari Carrassi € 339.000 Ref. CBI094-1803-63637

134 sq.m. | Bathrooms: 2 | Rooms: 6

PUGLIA - BARI - CARRASSI - VIA GIULIO PETRONI

In the heart of the Carrassi district, in via Giulio Petroni, in one of the focal points of the area's commercial activities, we offer for sale a commercial space C1, of approximately 130 sqm, with excellent income, on two levels (PT/S1) and an external area of relevance exclusive, with 3 large windows facing the street and in a prominent position.