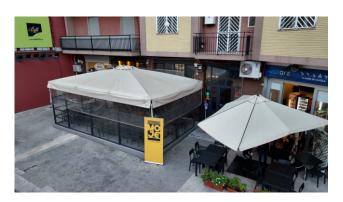

## Commercial Property for sale in Bari Carrassi € 339.000 Ref. CBI094-1803-63637

134 sq.m. | Bathrooms: 2 | Rooms: 6

PUGLIA - BARI - CARRASSI - VIA GIULIO PETRONI

In the heart of the Carrassi district, in via Giulio Petroni, in one of the focal points of the area's commercial activities, we offer for sale a commercial space C1, of approximately 130 sqm, with excellent income, on two levels (PT/S1) and an external area of relevance exclusive, with 3 large windows facing the street and in a prominent position.

The room is completed with the following equipment:

access rampchimneyautonomous water-sewerage systeminternal lift for loading/unloading goodsrear access to the condominium courtyard with a relevant parking spacechanging room and storage area with windows in the cavity