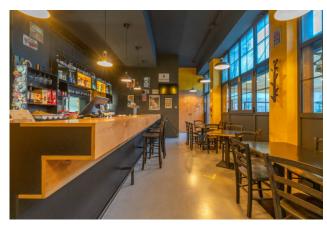

## Commercial Property for sale in Bari Carrassi € 339.000 Ref. CBI094-1803-63637

134 sq.m. | Bathrooms: 2 | Rooms: 6

PUGLIA - BARI - CARRASSI - VIA GIULIO PETRONI

In the heart of the Carrassi district, in via Giulio Petroni, in one of the focal points of the area's commercial activities, we offer for sale a commercial space C1, of approximately 130 sqm, with excellent income, on two levels (PT/S1) and an external area of relevance exclusive, with 3 large windows facing the street and in a prominent position.

The room is completed with the following equipment:

access rampchimneyautonomous water-sewerage systeminternal lift for loading/unloading goodsrear access to the condominium courtyard with a relevant parking spacechanging room and storage area with windows in the cavity