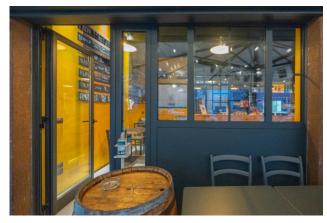

## Commercial Property for sale in Bari Carrassi € 339.000 Ref. CBI094-1803-63637

134 sq.m. | Bathrooms: 2 | Rooms: 6

PUGLIA - BARI - CARRASSI - VIA GIULIO PETRONI

In the heart of the Carrassi district, in via Giulio Petroni, in one of the focal points of the area's commercial activities, we offer for sale a commercial space C1, of approximately 130 sqm, with excellent income, on two levels (PT/S1) and an external area of relevance exclusive, with 3 large windows facing the street and in a prominent position.