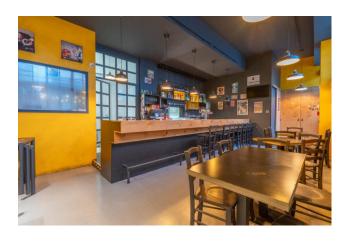

## Commercial Property for sale in Bari Carrassi € 339.000 Ref. CBI094-1803-63637

134 sq.m. | Bathrooms: 2 | Rooms: 6

PUGLIA - BARI - CARRASSI - VIA GIULIO PETRONI

In the heart of the Carrassi district, in via Giulio Petroni, in one of the focal points of the area's commercial activities, we offer for sale a commercial space C1, of approximately 130 sqm, with excellent income, on two levels (PT/S1) and an external area of relevance exclusive, with 3 large windows facing the street and in a prominent position.

The room is completed with the following equipment:

access rampchimneyautonomous water-sewerage systeminternal lift for loading/unloading goodsrear access to the condominium courtyard with a relevant parking spacechanging room and storage area with windows in the cavity