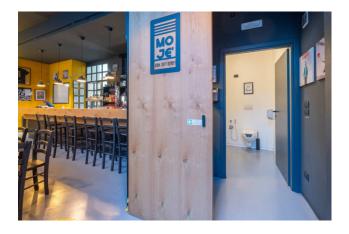

The room is completed with the following equipment:

access rampchimneyautonomous water-sewerage systeminternal lift for loading/unloading goodsrear access to the condominium courtyard with a relevant parking spacechanging room and storage area with windows in the cavity