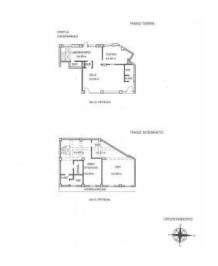

The room is completed with the following equipment:

access rampchimneyautonomous water-sewerage systeminternal lift for loading/unloading goodsrear access to the condominium courtyard with a relevant parking spacechanging room and storage area with windows in the cavity

## **Features**

| Property ID: CBI094-1803-63637 | Contract: Sale                              |
|--------------------------------|---------------------------------------------|
| Categoria: Commercial Property | Address: VIA GIULIO PETRONI, 87/5-87/6-87/7 |
| Zip Code: 70124                | Municipality: Bari                          |
| Zona: Carrassi                 | Total sqm: 134 sq.m.                        |
| Bathrooms: 2                   | Rooms: 6                                    |
| Internal condition: Excellent  | Number of shop windows: 3                   |
| Independent heating: Heating   |                                             |