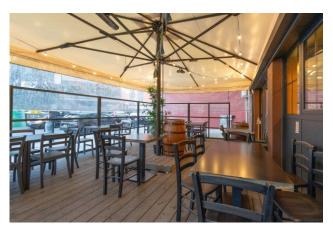

The room is completed with the following equipment:

access rampchimneyautonomous water-sewerage systeminternal lift for loading/unloading goodsrear access to the condominium courtyard with a relevant parking spacechanging room and storage area with windows in the cavity