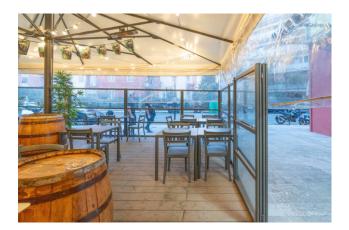

## Commercial Property for sale in Bari Carrassi € 339.000 Ref. CBI094-1803-63637

134 sq.m. | Bathrooms: 2 | Rooms: 6

PUGLIA - BARI - CARRASSI - VIA GIULIO PETRONI

In the heart of the Carrassi district, in via Giulio Petroni, in one of the focal points of the area's commercial activities, we offer for sale a commercial space C1, of approximately 130 sqm, with excellent income, on two levels (PT/S1) and an external area of relevance exclusive, with 3 large windows facing the street and in a prominent position.

The room is completed with the following equipment:

access rampchimneyautonomous water-sewerage systeminternal lift for loading/unloading goodsrear access to the condominium courtyard with a relevant parking spacechanging room and storage area with windows in the cavity