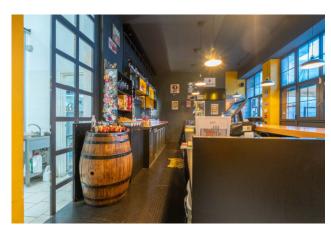

## Commercial Property for sale in Bari Carrassi € 339.000 Ref. CBI094-1803-63637

134 sq.m. | Bathrooms: 2 | Rooms: 6

PUGLIA - BARI - CARRASSI - VIA GIULIO PETRONI

In the heart of the Carrassi district, in via Giulio Petroni, in one of the focal points of the area's commercial activities, we offer for sale a commercial space C1, of approximately 130 sqm, with excellent income, on two levels (PT/S1) and an external area of relevance exclusive, with 3 large windows facing the street and in a prominent position.

The room is completed with the following equipment:

access rampchimneyautonomous water-sewerage systeminternal lift for loading/unloading goodsrear access to the condominium courtyard with a relevant parking spacechanging room and storage area with windows in the cavity