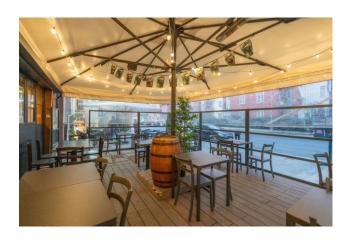

## Commercial Property for sale in Bari Carrassi € 339.000 Ref. CBI094-1803-63637

134 sq.m. | Bathrooms: 2 | Rooms: 6

PUGLIA - BARI - CARRASSI - VIA GIULIO PETRONI

In the heart of the Carrassi district, in via Giulio Petroni, in one of the focal points of the area's commercial activities, we offer for sale a commercial space C1, of approximately 130 sqm, with excellent income, on two levels (PT/S1) and an external area of relevance exclusive, with 3 large windows facing the street and in a prominent position.

The room is completed with the following equipment:

access rampchimneyautonomous water-sewerage systeminternal lift for loading/unloading goodsrear access to the condominium courtyard with a relevant parking spacechanging room and storage area with windows in the cavity