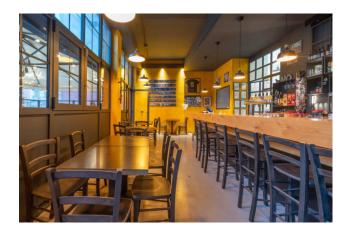

## Commercial Property for sale in Bari Carrassi € 339.000 Ref. CBI094-1803-63637

134 sq.m. | Bathrooms: 2 | Rooms: 6

PUGLIA - BARI - CARRASSI - VIA GIULIO PETRONI

In the heart of the Carrassi district, in via Giulio Petroni, in one of the focal points of the area's commercial activities, we offer for sale a commercial space C1, of approximately 130 sqm, with excellent income, on two levels (PT/S1) and an external area of relevance exclusive, with 3 large windows facing the street and in a prominent position.

The room is completed with the following equipment:

access rampchimneyautonomous water-sewerage systeminternal lift for loading/unloading goodsrear access to the condominium courtyard with a relevant parking spacechanging room and storage area with windows in the cavity