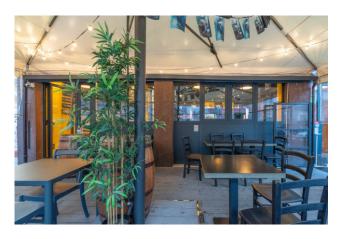

## Commercial Property for sale in Bari Carrassi € 339.000 Ref. CBI094-1803-63637

134 sq.m. | Bathrooms: 2 | Rooms: 6

PUGLIA - BARI - CARRASSI - VIA GIULIO PETRONI

In the heart of the Carrassi district, in via Giulio Petroni, in one of the focal points of the area's commercial activities, we offer for sale a commercial space C1, of approximately 130 sqm, with excellent income, on two levels (PT/S1) and an external area of relevance exclusive, with 3 large windows facing the street and in a prominent position.

The room is completed with the following equipment:

access rampchimneyautonomous water-sewerage systeminternal lift for loading/unloading goodsrear access to the condominium courtyard with a relevant parking spacechanging room and storage area with windows in the cavity