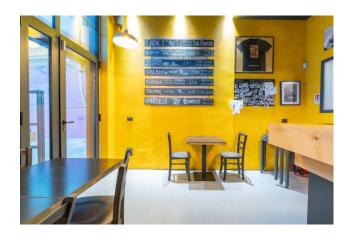

## Commercial Property for sale in Bari Carrassi € 339.000 Ref. CBI094-1803-63637

134 sq.m. | Bathrooms: 2 | Rooms: 6

PUGLIA - BARI - CARRASSI - VIA GIULIO PETRONI

In the heart of the Carrassi district, in via Giulio Petroni, in one of the focal points of the area's commercial activities, we offer for sale a commercial space C1, of approximately 130 sqm, with excellent income, on two levels (PT/S1) and an external area of relevance exclusive, with 3 large windows facing the street and in a prominent position.

## **Features**

| Property ID: CBI094-1803-63637 | Contract: Sale                              |
|--------------------------------|---------------------------------------------|
| Categoria: Commercial Property | Address: VIA GIULIO PETRONI, 87/5-87/6-87/7 |
| Zip Code: 70124                | Municipality: Bari                          |
| Zona: Carrassi                 | Total sqm: 134 sq.m.                        |
| Bathrooms: 2                   | Rooms: 6                                    |
| Internal condition: Excellent  | Number of shop windows: 3                   |
| Independent heating: Heating   |                                             |