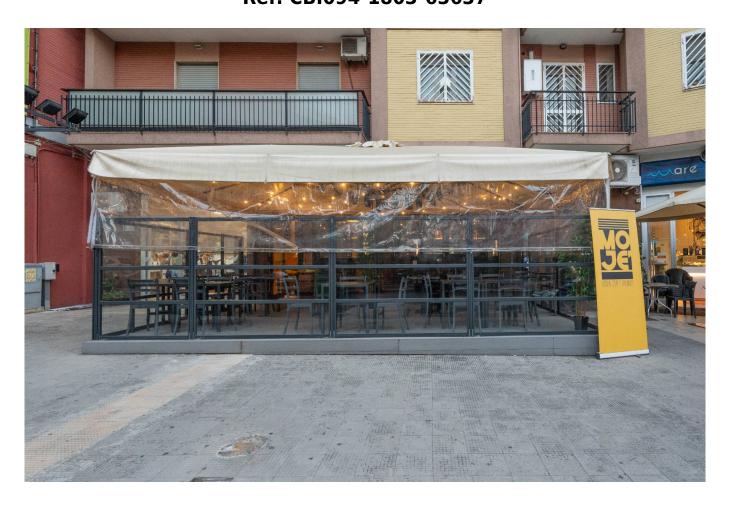

## Commercial Property for sale in Bari Carrassi € 339.000 Ref. CBI094-1803-63637

134 sq.m. | Bathrooms: 2 | Rooms: 6

PUGLIA - BARI - CARRASSI - VIA GIULIO PETRONI

In the heart of the Carrassi district, in via Giulio Petroni, in one of the focal points of the area's commercial activities, we offer for sale a commercial space C1, of approximately 130 sqm, with excellent income, on two levels (PT/S1) and an external area of relevance exclusive, with 3 large windows facing the street and in a prominent position.

## **Features**

| Property ID: CBI094-1803-63637 | Contract: Sale                              |
|--------------------------------|---------------------------------------------|
| Categoria: Commercial Property | Address: VIA GIULIO PETRONI, 87/5-87/6-87/7 |
| Zip Code: 70124                | Municipality: Bari                          |
| Zona: Carrassi                 | Total sqm: 134 sq.m.                        |
| Bathrooms: 2                   | Rooms: 6                                    |
| Internal condition: Excellent  | Number of shop windows: 3                   |
| Independent heating: Heating   |                                             |