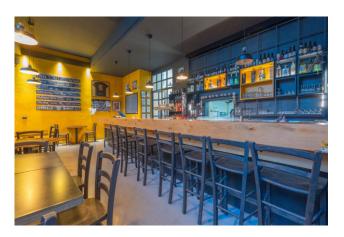

## Commercial Property for sale in Bari Carrassi € 339.000 Ref. CBI094-1803-63637

134 sq.m. | Bathrooms: 2 | Rooms: 6

PUGLIA - BARI - CARRASSI - VIA GIULIO PETRONI

In the heart of the Carrassi district, in via Giulio Petroni, in one of the focal points of the area's commercial activities, we offer for sale a commercial space C1, of approximately 130 sqm, with excellent income, on two levels (PT/S1) and an external area of relevance exclusive, with 3 large windows facing the street and in a prominent position.

## **Features**

| Property ID: CBI094-1803-63637 | Contract: Sale                              |
|--------------------------------|---------------------------------------------|
| Categoria: Commercial Property | Address: VIA GIULIO PETRONI, 87/5-87/6-87/7 |
| Zip Code: 70124                | Municipality: Bari                          |
| Zona: Carrassi                 | Total sqm: 134 sq.m.                        |
| Bathrooms: 2                   | Rooms: 6                                    |
| Internal condition: Excellent  | Number of shop windows: 3                   |
| Independent heating: Heating   |                                             |