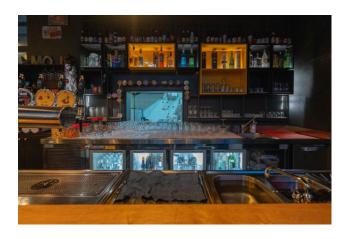

## Commercial Property for sale in Bari Carrassi € 339.000 Ref. CBI094-1803-63637

134 sq.m. | Bathrooms: 2 | Rooms: 6

PUGLIA - BARI - CARRASSI - VIA GIULIO PETRONI

In the heart of the Carrassi district, in via Giulio Petroni, in one of the focal points of the area's commercial activities, we offer for sale a commercial space C1, of approximately 130 sqm, with excellent income, on two levels (PT/S1) and an external area of relevance exclusive, with 3 large windows facing the street and in a prominent position.

The room is completed with the following equipment:

access rampchimneyautonomous water-sewerage systeminternal lift for loading/unloading goodsrear access to the condominium courtyard with a relevant parking spacechanging room and storage area with windows in the cavity