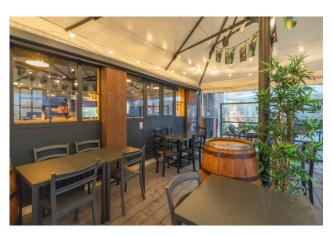

## Commercial Property for sale in Bari Carrassi € 339.000 Ref. CBI094-1803-63637

134 sq.m. | Bathrooms: 2 | Rooms: 6

PUGLIA - BARI - CARRASSI - VIA GIULIO PETRONI

In the heart of the Carrassi district, in via Giulio Petroni, in one of the focal points of the area's commercial activities, we offer for sale a commercial space C1, of approximately 130 sqm, with excellent income, on two levels (PT/S1) and an external area of relevance exclusive, with 3 large windows facing the street and in a prominent position.

The room is completed with the following equipment:

access rampchimneyautonomous water-sewerage systeminternal lift for loading/unloading goodsrear access to the condominium courtyard with a relevant parking spacechanging room and storage area with windows in the cavity