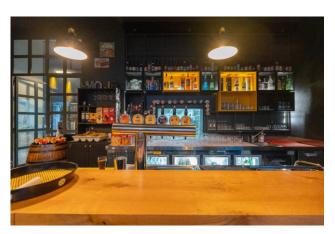

## Commercial Property for sale in Bari Carrassi € 339.000 Ref. CBI094-1803-63637

134 sq.m. | Bathrooms: 2 | Rooms: 6

PUGLIA - BARI - CARRASSI - VIA GIULIO PETRONI

In the heart of the Carrassi district, in via Giulio Petroni, in one of the focal points of the area's commercial activities, we offer for sale a commercial space C1, of approximately 130 sqm, with excellent income, on two levels (PT/S1) and an external area of relevance exclusive, with 3 large windows facing the street and in a prominent position.

The room is completed with the following equipment:

access rampchimneyautonomous water-sewerage systeminternal lift for loading/unloading goodsrear access to the condominium courtyard with a relevant parking spacechanging room and storage area with windows in the cavity