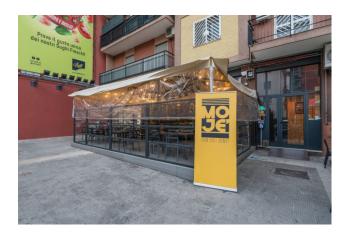

## Commercial Property for sale in Bari Carrassi € 339.000 Ref. CBI094-1803-63637

134 sq.m. | Bathrooms: 2 | Rooms: 6

PUGLIA - BARI - CARRASSI - VIA GIULIO PETRONI

In the heart of the Carrassi district, in via Giulio Petroni, in one of the focal points of the area's commercial activities, we offer for sale a commercial space C1, of approximately 130 sqm, with excellent income, on two levels (PT/S1) and an external area of relevance exclusive, with 3 large windows facing the street and in a prominent position.

## **Features**

| Property ID: CBI094-1803-63637 | Contract: Sale                              |
|--------------------------------|---------------------------------------------|
| Categoria: Commercial Property | Address: VIA GIULIO PETRONI, 87/5-87/6-87/7 |
| Zip Code: 70124                | Municipality: Bari                          |
| Zona: Carrassi                 | Total sqm: 134 sq.m.                        |
| Bathrooms: 2                   | Rooms: 6                                    |
| Internal condition: Excellent  | Number of shop windows: 3                   |
| Independent heating: Heating   |                                             |