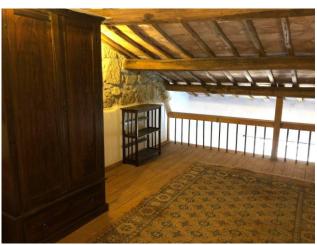

The apartment is located on the second floor of a building with a total of 5 apartments and is spread over two levels divided as follows: the entrance door opens onto a small hallway from which there is a living room with fireplace and kitchenette, a large master bedroom, a characteristic terrace overlooking the main street of the town and an essential bathroom with window; a beautiful spiral staircase it leads us to the upper floor where we find a mezzanine room with wooden beams, which make the environment warm and comfortable.

## PIANTA PIANO SOPPALCO