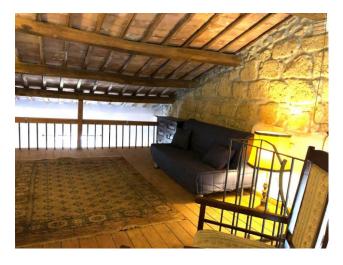

The apartment is located on the second floor of a building with a total of 5 apartments and is spread over two levels divided as follows: the entrance door opens onto a small hallway from which there is a living room with fireplace and kitchenette, a large master bedroom, a characteristic terrace overlooking the main street of the town and an essential bathroom with window; a beautiful spiral staircase it leads us to the upper floor where we find a mezzanine room with wooden beams, which make the environment warm and comfortable.

## PIANTA PIANO SOPPALCO