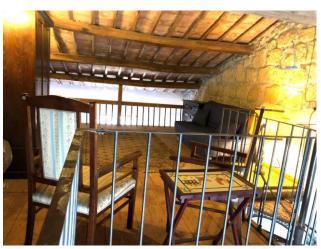

The apartment is located on the second floor of a building with a total of 5 apartments and is spread over two levels divided as follows: the entrance door opens onto a small hallway from which there is a living room with fireplace and kitchenette, a large master bedroom, a characteristic terrace overlooking the main street of the town and an essential bathroom with window; a beautiful spiral staircase it leads us to the upper floor where we find a mezzanine room with wooden beams, which make the environment warm and comfortable.