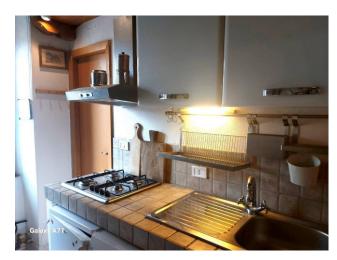

The apartment is located on the second floor of a building with a total of 5 apartments and is spread over two levels divided as follows: the entrance door opens onto a small hallway from which there is a living room with fireplace and kitchenette, a large master bedroom, a characteristic terrace overlooking the main street of the town and an essential bathroom with window; a beautiful spiral staircase it leads us to the upper floor where we find a mezzanine room with wooden beams, which make the environment warm and comfortable.