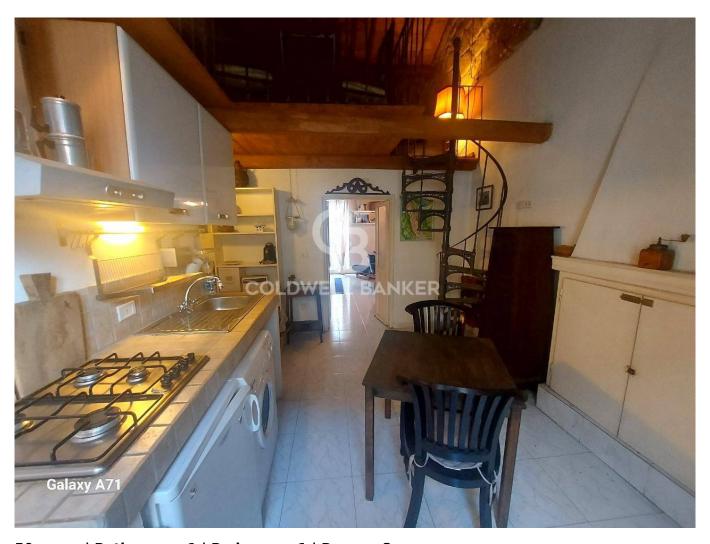

The apartment is located on the second floor of a building with a total of 5 apartments and is spread over two levels divided as follows: the entrance door opens onto a small hallway from which there is a living room with fireplace and kitchenette, a large master bedroom, a characteristic terrace overlooking the main street of the town and an essential bathroom with window; a beautiful spiral staircase it leads us to the upper floor where we find a mezzanine room with wooden beams, which make the environment warm and comfortable.

Although small in size, the property is renovated and functional. Furthermore, it has the advantage of being very central and close to all the main services (schools, shops, bars and gardens).

Contact us for more information and to visit the property.