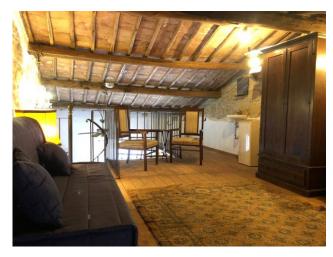

The apartment is located on the second floor of a building with a total of 5 apartments and is spread over two levels divided as follows: the entrance door opens onto a small hallway from which there is a living room with fireplace and kitchenette, a large master bedroom, a characteristic terrace overlooking the main street of the town and an essential bathroom with window; a beautiful spiral staircase it leads us to the upper floor where we find a mezzanine room with wooden beams, which make the environment warm and comfortable.

## PIANTA PIANO SOPPALCO