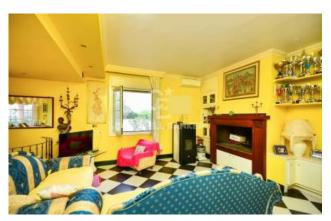

In the basement, large room with fireplace, another multipurpose room and a further bathroom.

The villa is surrounded by a large and well-kept garden of approximately 4,500 sqm, embellished with ornamental plants and trees of various kinds, which offers a pleasant view on the green from all rooms of the house.