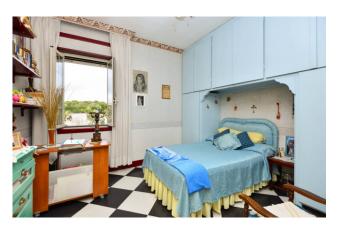

A long avenue surrounded by the green of the lush garden leads to the house, which welcomes us in a large veranda.

Inside there is a living room with fireplace, a spacious eat-in kitchen, double bedrooms and two bathrooms, one of which is inside one of the bedrooms.

In the basement, large room with fireplace, another multipurpose room and a further bathroom.

The villa is surrounded by a large and well-kept garden of approximately 4,500 sqm, embellished with ornamental plants and trees of various kinds, which offers a pleasant view on the green from all rooms of the house.