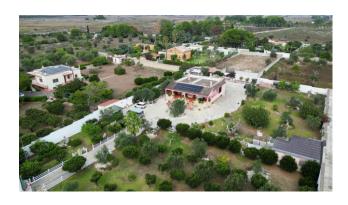

In the basement, large room with fireplace, another multipurpose room and a further bathroom.

The villa is surrounded by a large and well-kept garden of approximately 4,500 sqm, embellished with ornamental plants and trees of various kinds, which offers a pleasant view on the green from all rooms of the house.

The villa has a 6.5~kWh photovoltaic system, a methane heating system with radiators and a ducted pellet stove.

It is located just 5 km from the beaches of the Adriatic coast, 50 km from Gallipoli on the Ionian side and 35 km from Brindisi Airport.