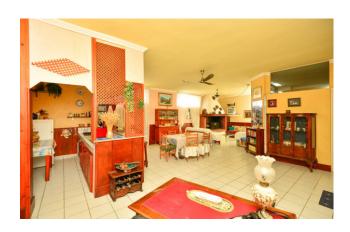

A long avenue surrounded by the green of the lush garden leads to the house, which welcomes us in a large veranda.

Inside there is a living room with fireplace, a spacious eat-in kitchen, double bedrooms and two bathrooms, one of which is inside one of the bedrooms.

In the basement, large room with fireplace, another multipurpose room and a further bathroom.

The villa is surrounded by a large and well-kept garden of approximately 4,500 sqm, embellished with ornamental plants and trees of various kinds, which offers a pleasant view on the green from all rooms of the house.