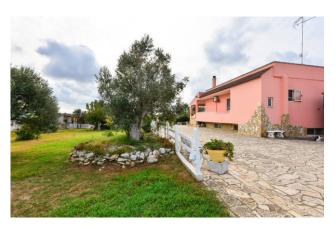

In the basement, large room with fireplace, another multipurpose room and a further bathroom.

The villa is surrounded by a large and well-kept garden of approximately 4,500 sqm, embellished with ornamental plants and trees of various kinds, which offers a pleasant view on the green from all rooms of the house.