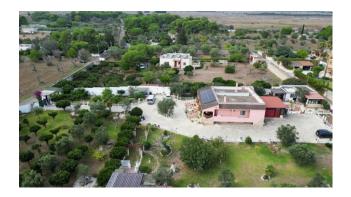

In the basement, large room with fireplace, another multipurpose room and a further bathroom.

The villa is surrounded by a large and well-kept garden of approximately 4,500 sqm, embellished with ornamental plants and trees of various kinds, which offers a pleasant view on the green from all rooms of the house.

| Property ID: CBI069-1581-132404 | Contract: Sale                                                        |
|---------------------------------|-----------------------------------------------------------------------|
| Categoria: Villa                | Address: Via Isabella d'Amato                                         |
| Zip Code: 73100                 | Municipality: Lecce                                                   |
| Total sqm: 500 sq.m.            | Livable surface: 280.00                                               |
| Bedrooms: 3                     | Bathrooms: 3                                                          |
| Rooms: 5                        | Internal condition: Good                                              |
| Floor: On two-levels            | Total floors: 2                                                       |
| Independent heating: Heating    | Parking space: Uncovered Parking                                      |
| Date of construction: 1988      | Current Status: Available after the deed of sale                      |
| Garden: Private, 4.500 sq.m.    | Sea distance: 5.000 meter                                             |
| Kitchen: Regular Kitchen        | Antenna : Independent                                                 |
| Porch : 20 []                   | Fireplace                                                             |
| Air conditioning                | Electric system : Compliant with the building regulations of the time |
| Shower                          | Alluminium fixtures                                                   |
|                                 | Airport distance                                                      |