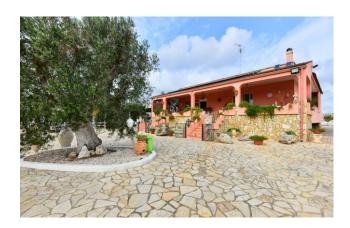

### LECCE

A few kilometers from the city, surrounded by greenery and located in a context of independent homes, we offer for sale a villa of approximately 280 sqm on two levels, mezzanine and basement, with a large private garden.

A long avenue surrounded by the green of the lush garden leads to the house, which welcomes us in a large veranda.

Inside there is a living room with fireplace, a spacious eat-in kitchen, double bedrooms and two bathrooms, one of which is inside one of the bedrooms.

In the basement, large room with fireplace, another multipurpose room and a further bathroom.

The villa is surrounded by a large and well-kept garden of approximately 4,500 sqm, embellished with ornamental plants and trees of various kinds, which offers a pleasant view on the green from all rooms of the house.