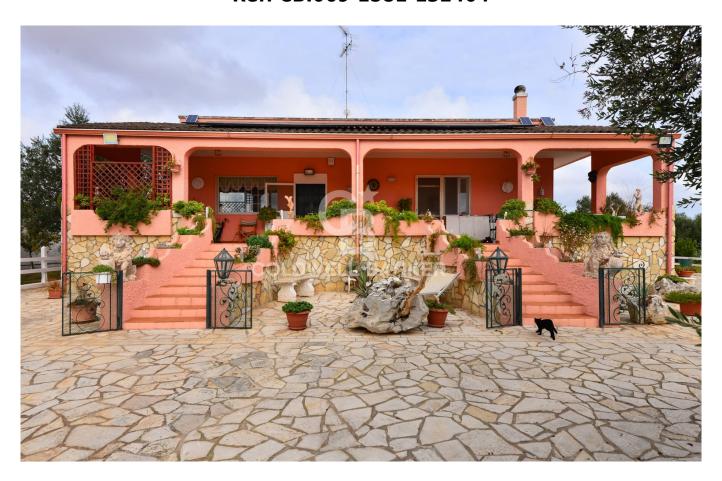

### LECCE

A few kilometers from the city, surrounded by greenery and located in a context of independent homes, we offer for sale a villa of approximately 280 sqm on two levels, mezzanine and basement, with a large private garden.

A long avenue surrounded by the green of the lush garden leads to the house, which welcomes us in a large veranda.

Inside there is a living room with fireplace, a spacious eat-in kitchen, double bedrooms and two bathrooms, one of which is inside one of the bedrooms.

In the basement, large room with fireplace, another multipurpose room and a further bathroom.

The villa is surrounded by a large and well-kept garden of approximately 4,500 sqm, embellished with ornamental plants and trees of various kinds, which offers a pleasant view on the green from all rooms of the house.

The villa has a 6.5~kWh photovoltaic system, a methane heating system with radiators and a ducted pellet stove.

It is located just 5 km from the beaches of the Adriatic coast, 50 km from Gallipoli on the Ionian side and 35 km from Brindisi Airport.