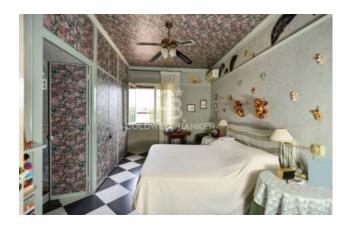

A long avenue surrounded by the green of the lush garden leads to the house, which welcomes us in a large veranda.

Inside there is a living room with fireplace, a spacious eat-in kitchen, double bedrooms and two bathrooms, one of which is inside one of the bedrooms.

In the basement, large room with fireplace, another multipurpose room and a further bathroom.

The villa is surrounded by a large and well-kept garden of approximately 4,500 sqm, embellished with ornamental plants and trees of various kinds, which offers a pleasant view on the green from all rooms of the house.