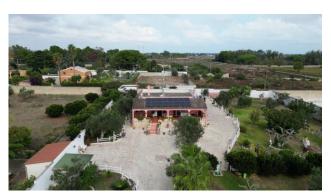

In the basement, large room with fireplace, another multipurpose room and a further bathroom.

The villa is surrounded by a large and well-kept garden of approximately 4,500 sqm, embellished with ornamental plants and trees of various kinds, which offers a pleasant view on the green from all rooms of the house.

| Property ID: CBI069-1581-132404 | Contract: Sale                                                        |
|---------------------------------|-----------------------------------------------------------------------|
| Categoria: Villa                | Address: Via Isabella d'Amato                                         |
| Zip Code: 73100                 | Municipality: Lecce                                                   |
| Total sqm: 500 sq.m.            | Livable surface: 280.00                                               |
| Bedrooms: 3                     | Bathrooms: 3                                                          |
| Rooms: 5                        | Internal condition: Good                                              |
| Floor: On two-levels            | Total floors: 2                                                       |
| Independent heating: Heating    | Parking space: Uncovered Parking                                      |
| Date of construction: 1988      | Current Status: Available after the deed of sale                      |
| Garden: Private, 4.500 sq.m.    | Sea distance: 5.000 meter                                             |
| Kitchen: Regular Kitchen        | Antenna : Independent                                                 |
| Porch : 20 []                   | Fireplace                                                             |
| Air conditioning                | Electric system : Compliant with the building regulations of the time |
| Shower                          | Alluminium fixtures                                                   |
|                                 | Airport distance                                                      |