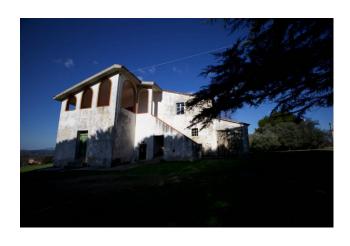

## 400 sq.m. | Bathrooms: 1 | Bedrooms: 3 | Rooms: 12

Casale Altura is an ancient nineteenth-century farmhouse located in our beautiful Pisan hills. It covers an area of approximately 400 m2, on two floors above ground surrounded by six hectares of land, with olive trees in production, woods and meadows. The farmhouse must be completely renovated except for the roof.

Going up the external staircase, we access the first floor through a large loggia from which we can admire the beautiful surrounding hills. Entering the large kitchen-living room we immediately find a large fireplace, typical of country houses, three bedrooms and a bathroom. The flooring is in ancient bricks, grit in the kitchen area and exposed beams. On the ground floor we have six storage rooms, which can be used as further rooms. On the side of the house there are volumes that can be recovered for a possible annex and a garage.