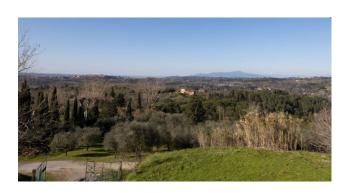

## 400 sq.m. | Bathrooms: 1 | Bedrooms: 3 | Rooms: 12

Casale Altura is an ancient nineteenth-century farmhouse located in our beautiful Pisan hills. It covers an area of approximately 400 m2, on two floors above ground surrounded by six hectares of land, with olive trees in production, woods and meadows. The farmhouse must be completely renovated except for the roof.

Located in an excellent position, very close to other medieval villages and the Castelfalfi golf course, but also close to the main communication routes on the Pisa-Florence road and Pisa airport. The house is interesting both for those seeking tranquility and a country lifestyle and for a tourist accommodation facility.