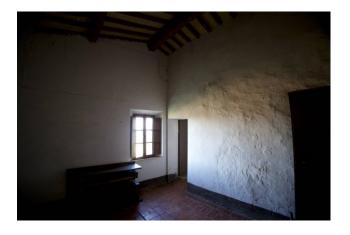

## 400 sq.m. | Bathrooms: 1 | Bedrooms: 3 | Rooms: 12

Casale Altura is an ancient nineteenth-century farmhouse located in our beautiful Pisan hills. It covers an area of approximately 400 m2, on two floors above ground surrounded by six hectares of land, with olive trees in production, woods and meadows. The farmhouse must be completely renovated except for the roof.

Going up the external staircase, we access the first floor through a large loggia from which we can admire the beautiful surrounding hills. Entering the large kitchen-living room we immediately find a large fireplace, typical of country houses, three bedrooms and a bathroom. The flooring is in ancient bricks, grit in the kitchen area and exposed beams. On the ground floor we have six storage rooms, which can be used as further rooms. On the side of the house there are volumes that can be recovered for a possible annex and a garage.