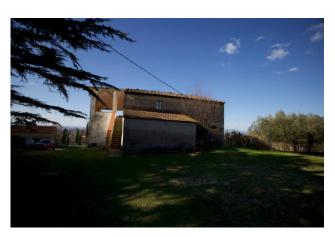

## 400 sq.m. | Bathrooms: 1 | Bedrooms: 3 | Rooms: 12

Casale Altura is an ancient nineteenth-century farmhouse located in our beautiful Pisan hills. It covers an area of approximately 400 m2, on two floors above ground surrounded by six hectares of land, with olive trees in production, woods and meadows. The farmhouse must be completely renovated except for the roof.

Going up the external staircase, we access the first floor through a large loggia from which we can admire the beautiful surrounding hills. Entering the large kitchen-living room we immediately find a large fireplace, typical of country houses, three bedrooms and a bathroom. The flooring is in ancient bricks, grit in the kitchen area and exposed beams. On the ground floor we have six storage rooms, which can be used as further rooms. On the side of the house there are volumes that can be recovered for a possible annex and a garage.