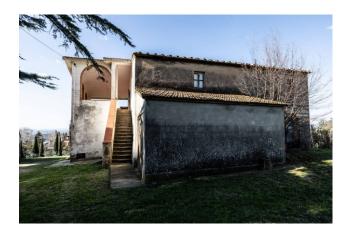

Going up the external staircase, we access the first floor through a large loggia from which we can admire the beautiful surrounding hills. Entering the large kitchen-living room we immediately find a large fireplace, typical of country houses, three bedrooms and a bathroom. The flooring is in ancient bricks, grit in the kitchen area and exposed beams. On the ground floor we have six storage rooms, which can be used as further rooms. On the side of the house there are volumes that can be recovered for a possible annex and a garage.