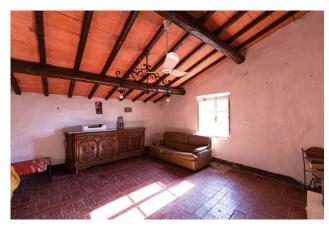

## 400 sq.m. | Bathrooms: 1 | Bedrooms: 3 | Rooms: 12

Casale Altura is an ancient nineteenth-century farmhouse located in our beautiful Pisan hills. It covers an area of approximately 400 m2, on two floors above ground surrounded by six hectares of land, with olive trees in production, woods and meadows. The farmhouse must be completely renovated except for the roof.

Going up the external staircase, we access the first floor through a large loggia from which we can admire the beautiful surrounding hills. Entering the large kitchen-living room we immediately find a large fireplace, typical of country houses, three bedrooms and a bathroom. The flooring is in ancient bricks, grit in the kitchen area and exposed beams. On the ground floor we have six storage rooms, which can be used as further rooms. On the side of the house there are volumes that can be recovered for a possible annex and a garage.