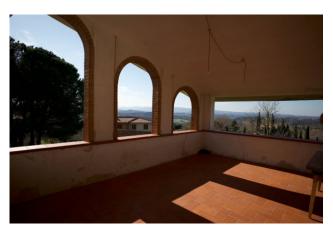

Going up the external staircase, we access the first floor through a large loggia from which we can admire the beautiful surrounding hills. Entering the large kitchen-living room we immediately find a large fireplace, typical of country houses, three bedrooms and a bathroom. The flooring is in ancient bricks, grit in the kitchen area and exposed beams. On the ground floor we have six storage rooms, which can be used as further rooms. On the side of the house there are volumes that can be recovered for a possible annex and a garage.