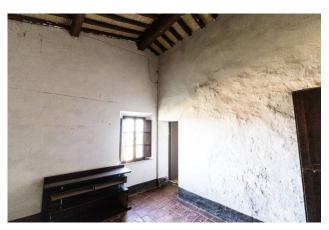

## 400 sq.m. | Bathrooms: 1 | Bedrooms: 3 | Rooms: 12

Casale Altura is an ancient nineteenth-century farmhouse located in our beautiful Pisan hills. It covers an area of approximately 400 m2, on two floors above ground surrounded by six hectares of land, with olive trees in production, woods and meadows. The farmhouse must be completely renovated except for the roof.

Going up the external staircase, we access the first floor through a large loggia from which we can admire the beautiful surrounding hills. Entering the large kitchen-living room we immediately find a large fireplace, typical of country houses, three bedrooms and a bathroom. The flooring is in ancient bricks, grit in the kitchen area and exposed beams. On the ground floor we have six storage rooms, which can be used as further rooms. On the side of the house there are volumes that can be recovered for a possible annex and a garage.