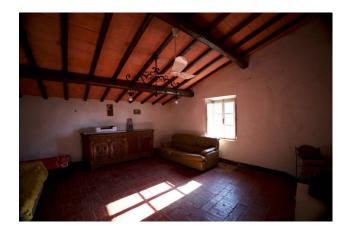

Going up the external staircase, we access the first floor through a large loggia from which we can admire the beautiful surrounding hills. Entering the large kitchen-living room we immediately find a large fireplace, typical of country houses, three bedrooms and a bathroom. The flooring is in ancient bricks, grit in the kitchen area and exposed beams. On the ground floor we have six storage rooms, which can be used as further rooms. On the side of the house there are volumes that can be recovered for a possible annex and a garage.