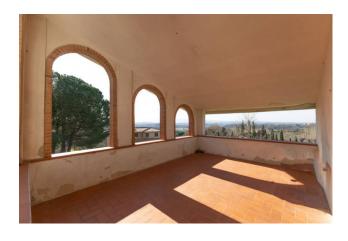

Going up the external staircase, we access the first floor through a large loggia from which we can admire the beautiful surrounding hills. Entering the large kitchen-living room we immediately find a large fireplace, typical of country houses, three bedrooms and a bathroom. The flooring is in ancient bricks, grit in the kitchen area and exposed beams. On the ground floor we have six storage rooms, which can be used as further rooms. On the side of the house there are volumes that can be recovered for a possible annex and a garage.