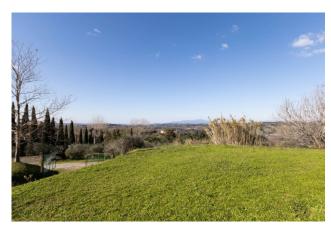

## 400 sq.m. | Bathrooms: 1 | Bedrooms: 3 | Rooms: 12

Casale Altura is an ancient nineteenth-century farmhouse located in our beautiful Pisan hills. It covers an area of approximately 400 m2, on two floors above ground surrounded by six hectares of land, with olive trees in production, woods and meadows. The farmhouse must be completely renovated except for the roof.

Located in an excellent position, very close to other medieval villages and the Castelfalfi golf course, but also close to the main communication routes on the Pisa-Florence road and Pisa airport. The house is interesting both for those seeking tranquility and a country lifestyle and for a tourist accommodation facility.