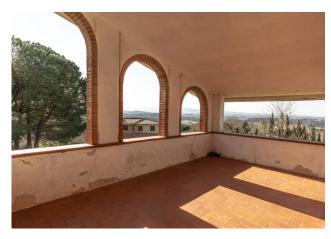

Going up the external staircase, we access the first floor through a large loggia from which we can admire the beautiful surrounding hills. Entering the large kitchen-living room we immediately find a large fireplace, typical of country houses, three bedrooms and a bathroom. The flooring is in ancient bricks, grit in the kitchen area and exposed beams. On the ground floor we have six storage rooms, which can be used as further rooms. On the side of the house there are volumes that can be recovered for a possible annex and a garage.