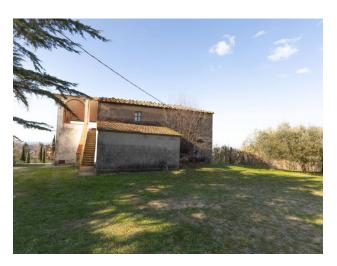

## 400 sq.m. | Bathrooms: 1 | Bedrooms: 3 | Rooms: 12

Casale Altura is an ancient nineteenth-century farmhouse located in our beautiful Pisan hills. It covers an area of approximately 400 m2, on two floors above ground surrounded by six hectares of land, with olive trees in production, woods and meadows. The farmhouse must be completely renovated except for the roof.

Going up the external staircase, we access the first floor through a large loggia from which we can admire the beautiful surrounding hills. Entering the large kitchen-living room we immediately find a large fireplace, typical of country houses, three bedrooms and a bathroom. The flooring is in ancient bricks, grit in the kitchen area and exposed beams. On the ground floor we have six storage rooms, which can be used as further rooms. On the side of the house there are volumes that can be recovered for a possible annex and a garage.