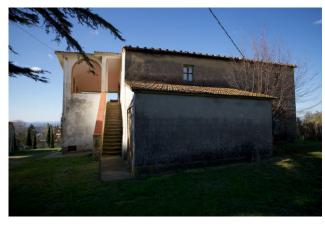

## 400 sq.m. | Bathrooms: 1 | Bedrooms: 3 | Rooms: 12

Casale Altura is an ancient nineteenth-century farmhouse located in our beautiful Pisan hills. It covers an area of approximately 400 m2, on two floors above ground surrounded by six hectares of land, with olive trees in production, woods and meadows. The farmhouse must be completely renovated except for the roof.

Going up the external staircase, we access the first floor through a large loggia from which we can admire the beautiful surrounding hills. Entering the large kitchen-living room we immediately find a large fireplace, typical of country houses, three bedrooms and a bathroom. The flooring is in ancient bricks, grit in the kitchen area and exposed beams. On the ground floor we have six storage rooms, which can be used as further rooms. On the side of the house there are volumes that can be recovered for a possible annex and a garage.