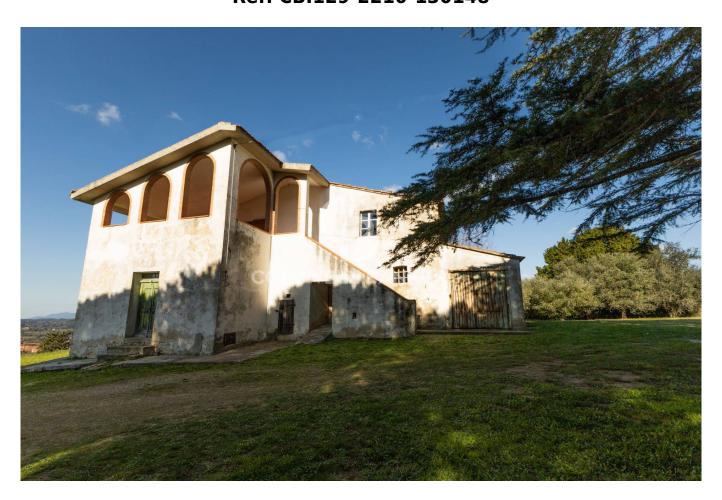

## 400 sq.m. | Bathrooms: 1 | Bedrooms: 3 | Rooms: 12

Casale Altura is an ancient nineteenth-century farmhouse located in our beautiful Pisan hills. It covers an area of approximately 400 m2, on two floors above ground surrounded by six hectares of land, with olive trees in production, woods and meadows. The farmhouse must be completely renovated except for the roof.

Going up the external staircase, we access the first floor through a large loggia from which we can admire the beautiful surrounding hills. Entering the large kitchen-living room we immediately find a large fireplace, typical of country houses, three bedrooms and a bathroom. The flooring is in ancient bricks, grit in the kitchen area and exposed beams. On the ground floor we have six storage rooms, which can be used as further rooms. On the side of the house there are volumes that can be recovered for a possible annex and a garage.