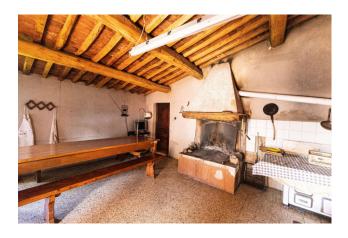

Going up the external staircase, we access the first floor through a large loggia from which we can admire the beautiful surrounding hills. Entering the large kitchen-living room we immediately find a large fireplace, typical of country houses, three bedrooms and a bathroom. The flooring is in ancient bricks, grit in the kitchen area and exposed beams. On the ground floor we have six storage rooms, which can be used as further rooms. On the side of the house there are volumes that can be recovered for a possible annex and a garage.