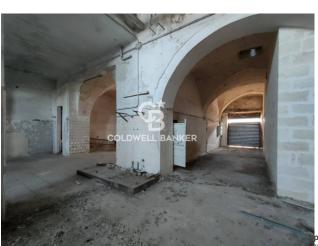

The property has two large entrances from the street front and develops into a single large room characterized by high ceilings with star vaults at the entrances and flat floors in the rear part.

The large room is bright and equipped with toilets.

The property, to be renovated, offers great design potential, lending itself to a wide range of uses.

Possibility of purchasing the first floor separately for those who needs a larger size.