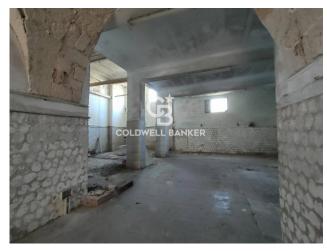

The property has two large entrances from the street front and develops into a single large room characterized by high ceilings with star vaults at the entrances and flat floors in the rear part.

The large room is bright and equipped with toilets.

The property, to be renovated, offers great design potential, lending itself to a wide range of uses.

Possibility of purchasing the first floor separately for those who needs a larger size.