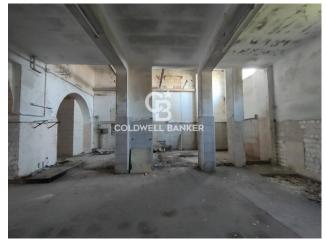

The property has two large entrances from the street front and develops into a single large room characterized by high ceilings with star vaults at the entrances and flat floors in the rear part.

The large room is bright and equipped with toilets.

The property, to be renovated, offers great design potential, lending itself to a wide range of uses.

Possibility of purchasing the first floor separately for those who needs a larger size.