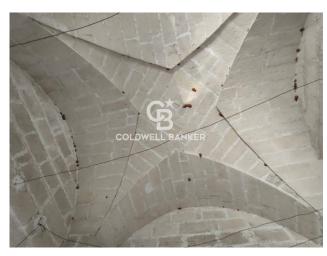

The property has two large entrances from the street front and develops into a single large room characterized by high ceilings with star vaults at the entrances and flat floors in the rear part.

The large room is bright and equipped with toilets.