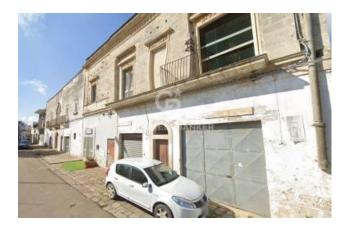

### 200 sq.m. | Bathrooms: 2 | Rooms: 1

SOLETO - LECCE - SALENTO

In Soleto, a few minutes from the center and in the immediate vicinity of the main commercial activities, we offer for sale a large commercial property registered under the cadastral category as "C1" of about 180 sqm located entirely on the ground floor.

The property has two large entrances from the street front and develops into a single large room characterized by high ceilings with star vaults at the entrances and flat floors in the rear part.

The large room is bright and equipped with toilets.

The property, to be renovated, offers great design potential, lending itself to a wide range of uses.

Possibility of purchasing the first floor separately for those who needs a larger size.