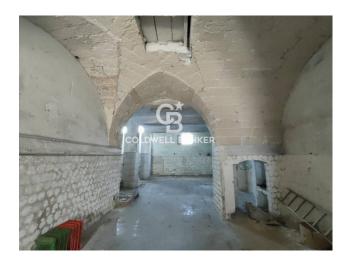

The property has two large entrances from the street front and develops into a single large room characterized by high ceilings with star vaults at the entrances and flat floors in the rear part.

The large room is bright and equipped with toilets.

The property, to be renovated, offers great design potential, lending itself to a wide range of uses.

Possibility of purchasing the first floor separately for those who needs a larger size.