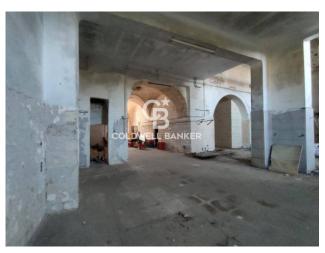

The property has two large entrances from the street front and develops into a single large room characterized by high ceilings with star vaults at the entrances and flat floors in the rear part.

The large room is bright and equipped with toilets.

The property, to be renovated, offers great design potential, lending itself to a wide range of uses.

Possibility of purchasing the first floor separately for those who needs a larger size.