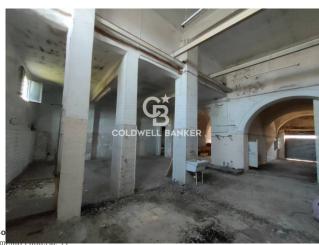

### 200 sq.m. | Bathrooms: 2 | Rooms: 1

SOLETO - LECCE - SALENTO

In Soleto, a few minutes from the center and in the immediate vicinity of the main commercial activities, we offer for sale a large commercial property registered under the cadastral category as "C1" of about 180 sqm located entirely on the ground floor.

The property has two large entrances from the street front and develops into a single large room characterized by high ceilings with star vaults at the entrances and flat floors in the rear part.

The large room is bright and equipped with toilets.

The property, to be renovated, offers great design potential, lending itself to a wide range of uses.

Possibility of purchasing the first floor separately for those who needs a larger size.