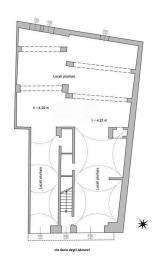

The property has two large entrances from the street front and develops into a single large room characterized by high ceilings with star vaults at the entrances and flat floors in the rear part.

The large room is bright and equipped with toilets.

| Categoria: Commercial Property      | Address: Via Duca degli Abruzzi (+39) 0832 099369 |
|-------------------------------------|---------------------------------------------------|
| Zip Code: 73010                     | Municipality: Soleto                              |
| Total sqm: 200 sq.m.                | Livable surface: 180.00                           |
| Bathrooms: 2                        | Rooms: 1                                          |
| Internal condition: To be renovated |                                                   |