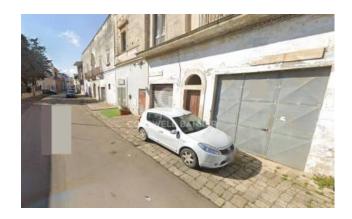

### 200 sq.m. | Bathrooms: 2 | Rooms: 1

SOLETO - LECCE - SALENTO

In Soleto, a few minutes from the center and in the immediate vicinity of the main commercial activities, we offer for sale a large commercial property registered under the cadastral category as "C1" of about 180 sqm located entirely on the ground floor.

| Categoria: Commercial Property      | Address: Via Duca degli Abruzzi (+39) 0832 099369 |
|-------------------------------------|---------------------------------------------------|
| Zip Code: 73010                     | Municipality: Soleto                              |
| Total sqm: 200 sq.m.                | Livable surface: 180.00                           |
| Bathrooms: 2                        | Rooms: 1                                          |
| Internal condition: To be renovated |                                                   |