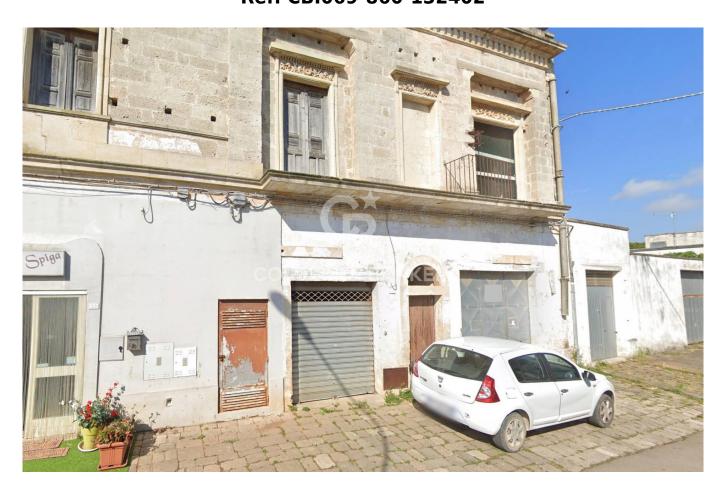

### 200 sq.m. | Bathrooms: 2 | Rooms: 1

SOLETO - LECCE - SALENTO

In Soleto, a few minutes from the center and in the immediate vicinity of the main commercial activities, we offer for sale a large commercial property registered under the cadastral category as "C1" of about 180 sqm located entirely on the ground floor.

The property has two large entrances from the street front and develops into a single large room characterized by high ceilings with star vaults at the entrances and flat floors in the rear part.

The large room is bright and equipped with toilets.

The property, to be renovated, offers great design potential, lending itself to a wide range of uses.

Possibility of purchasing the first floor separately for those who needs a larger size.