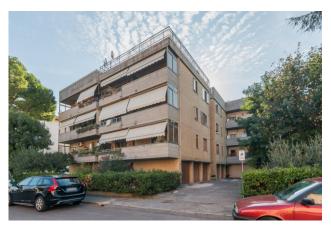

## Apartment for sale in Riccione PARCO € 300.000 Ref. CBI099-1528-520480

## 90 sq.m. | Bathrooms: 1 | Bedrooms: 2 | Rooms: 5

Extraordinary opportunity in the heart of Riccione.

Located in the renowned Park Area. This spacious apartment offers a functional layout with a welcoming and comfortable environment.

Located in the Park Area, this apartment enjoys a strategic position, immersed in tranquility but a few steps from the essential services and main attractions of Riccione.

This is a unique opportunity for those who want to live in a comfortable and welcoming context, with large spaces and all the comforts necessary for a peaceful life.

## **Features**

| Property ID: CBI099-1528-520480 | Contract: Sale                                   |
|---------------------------------|--------------------------------------------------|
| Categoria: Apartment            | Address: Viale Bagno di Romagna, 30              |
| Zip Code: 47838                 | Municipality: Riccione                           |
| Zona: PARCO                     | Total sqm: 90 sq.m.                              |
| Bedrooms: 2                     | Bathrooms: 1                                     |
| Rooms: 5                        | Internal condition: Good                         |
| Floor: 3                        | Total floors: 3                                  |
| Independent heating: Heating    | Parking space: Uncovered Parking                 |
| Date of construction: 1980      | Current Status: Available after the deed of sale |
| Condominium costs: € 70         | Balconies: Present                               |
| Kitchen: Regular Kitchen        | Garage: for two cars                             |