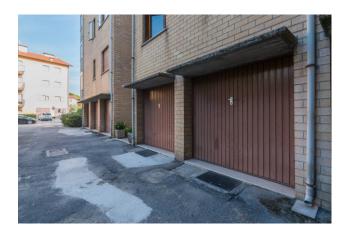

## **Features**

| Property ID: CBI099-1528-520480 | Contract: Sale                                   |
|---------------------------------|--------------------------------------------------|
| Categoria: Apartment            | Address: Viale Bagno di Romagna, 30              |
| Zip Code: 47838                 | Municipality: Riccione                           |
| Zona: PARCO                     | Total sqm: 90 sq.m.                              |
| Bedrooms: 2                     | Bathrooms: 1                                     |
| Rooms: 5                        | Internal condition: Good                         |
| Floor: 3                        | Total floors: 3                                  |
| Independent heating: Heating    | Parking space: Uncovered Parking                 |
| Date of construction: 1980      | Current Status: Available after the deed of sale |
| Condominium costs: € 70         | Balconies: Present                               |
| Kitchen: Regular Kitchen        | Garage: for two cars                             |