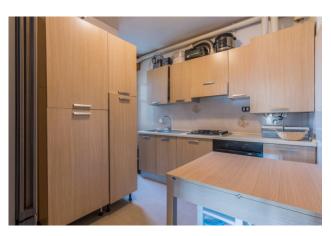

## **Features**

| Property ID: CBI099-1528-520480 | Contract: Sale                                   |
|---------------------------------|--------------------------------------------------|
| Categoria: Apartment            | Address: Viale Bagno di Romagna, 30              |
| Zip Code: 47838                 | Municipality: Riccione                           |
| Zona: PARCO                     | Total sqm: 90 sq.m.                              |
| Bedrooms: 2                     | Bathrooms: 1                                     |
| Rooms: 5                        | Internal condition: Good                         |
| Floor: 3                        | Total floors: 3                                  |
| Independent heating: Heating    | Parking space: Uncovered Parking                 |
| Date of construction: 1980      | Current Status: Available after the deed of sale |
| Condominium costs: € 70         | Balconies: Present                               |
| Kitchen: Regular Kitchen        | Garage: for two cars                             |