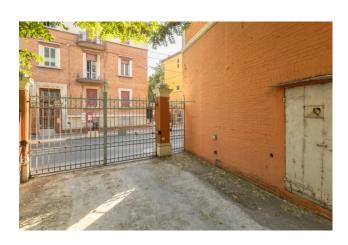

## 56 sq.m. | Bathrooms: 1 | Bedrooms: 1 | Rooms: 2

Bologna - Margherita Gardens Adjacency

Via Castiglione

56 m2 - Bright - New from a company

In the immediate vicinity of Porta Castiglione, a 56 m2 apartment is for sale, undergoing complete renovation.

It is located on the fourth floor, entrance to the living room with kitchenette, a bedroom and a bathroom.

The intervention involves the redevelopment of the entire building, even in the common areas, maintaining the compositional-architectural aspects, with insulation and external insulation.

Autonomous heating.

The real estate units will be finished with high quality materials, natural brushed oak floors, double glazed wooden windows, provision for air conditioning and lift.

Possibility of parking spaces in the condominium courtyard.