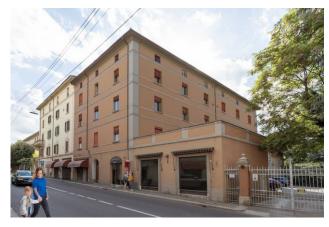

## 56 sq.m. | Bathrooms: 1 | Bedrooms: 1 | Rooms: 2

Bologna - Margherita Gardens Adjacency

Via Castiglione

56 m2 - Bright - New from a company

In the immediate vicinity of Porta Castiglione, a 56 m2 apartment is for sale, undergoing complete renovation.

It is located on the fourth floor, entrance to the living room with kitchenette, a bedroom and a bathroom.

The intervention involves the redevelopment of the entire building, even in the common areas, maintaining the compositional-architectural aspects, with insulation and external insulation.