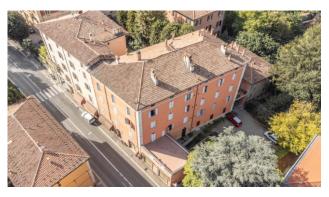

## Apartment for sale in Bologna Castiglione € 340.000 Ref. CBI145-2147-130

## 56 sq.m. | Bathrooms: 1 | Bedrooms: 1 | Rooms: 2

Bologna - Margherita Gardens Adjacency

Via Castiglione

56 m2 - Bright - New from a company

In the immediate vicinity of Porta Castiglione, a 56 m2 apartment is for sale, undergoing complete renovation.

It is located on the fourth floor, entrance to the living room with kitchenette, a bedroom and a bathroom.

The intervention involves the redevelopment of the entire building, even in the common areas, maintaining the compositional-architectural aspects, with insulation and external insulation.