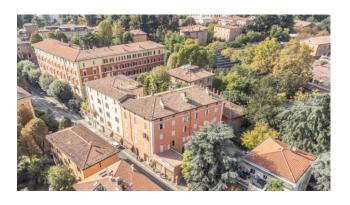

## 56 sq.m. | Bathrooms: 1 | Bedrooms: 1 | Rooms: 2

Bologna - Margherita Gardens Adjacency

Via Castiglione

56 m2 - Bright - New from a company

In the immediate vicinity of Porta Castiglione, a 56 m2 apartment is for sale, undergoing complete renovation.

It is located on the fourth floor, entrance to the living room with kitchenette, a bedroom and a bathroom.

The intervention involves the redevelopment of the entire building, even in the common areas, maintaining the compositional-architectural aspects, with insulation and external insulation.