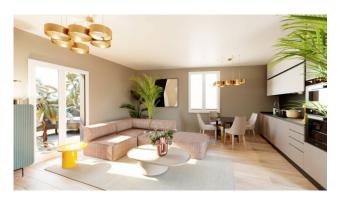

## 56 sq.m. | Bathrooms: 1 | Bedrooms: 1 | Rooms: 2

Bologna - Margherita Gardens Adjacency

Via Castiglione

56 m2 - Bright - New from a company

In the immediate vicinity of Porta Castiglione, a 56 m2 apartment is for sale, undergoing complete renovation.

It is located on the fourth floor, entrance to the living room with kitchenette, a bedroom and a bathroom.

The intervention involves the redevelopment of the entire building, even in the common areas, maintaining the compositional-architectural aspects, with insulation and external insulation.

Autonomous heating.

The real estate units will be finished with high quality materials, natural brushed oak floors, double glazed wooden windows, provision for air conditioning and lift.

Possibility of parking spaces in the condominium courtyard.