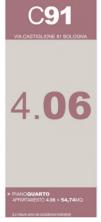

## 56 sq.m. | Bathrooms: 1 | Bedrooms: 1 | Rooms: 2

Bologna - Margherita Gardens Adjacency

Via Castiglione

56 m2 - Bright - New from a company

In the immediate vicinity of Porta Castiglione, a 56 m2 apartment is for sale, undergoing complete renovation.

## **Features**

| Property ID: CBI145-2147-130 | Contract: Sale                |
|------------------------------|-------------------------------|
| Categoria: Apartment         | Address: Via Castiglione, 91  |
| Zip Code: 40125              | Municipality: Bologna         |
| Zona: Castiglione            | Total sqm: 56 sq.m.           |
| Bedrooms: 1                  | Bathrooms: 1                  |
| Rooms: 2                     | Internal condition: Excellent |
| Floor: 4                     | Total floors: 4               |
| Independent heating: Heating | Lift: Yes                     |
| Date of construction: 2025   | Kitchen: Exposed Kitchen      |