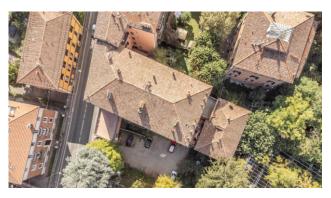

## 56 sq.m. | Bathrooms: 1 | Bedrooms: 1 | Rooms: 2

Bologna - Margherita Gardens Adjacency

Via Castiglione

56 m2 - Bright - New from a company

In the immediate vicinity of Porta Castiglione, a 56 m2 apartment is for sale, undergoing complete renovation.

It is located on the fourth floor, entrance to the living room with kitchenette, a bedroom and a bathroom.

The intervention involves the redevelopment of the entire building, even in the common areas, maintaining the compositional-architectural aspects, with insulation and external insulation.