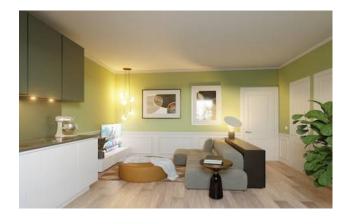

## 56 sq.m. | Bathrooms: 1 | Bedrooms: 1 | Rooms: 2

Bologna - Margherita Gardens Adjacency

Via Castiglione

56 m2 - Bright - New from a company

In the immediate vicinity of Porta Castiglione, a 56 m2 apartment is for sale, undergoing complete renovation.

It is located on the fourth floor, entrance to the living room with kitchenette, a bedroom and a bathroom.

The intervention involves the redevelopment of the entire building, even in the common areas, maintaining the compositional-architectural aspects, with insulation and external insulation.

Autonomous heating.

The real estate units will be finished with high quality materials, natural brushed oak floors, double glazed wooden windows, provision for air conditioning and lift.

Possibility of parking spaces in the condominium courtyard.