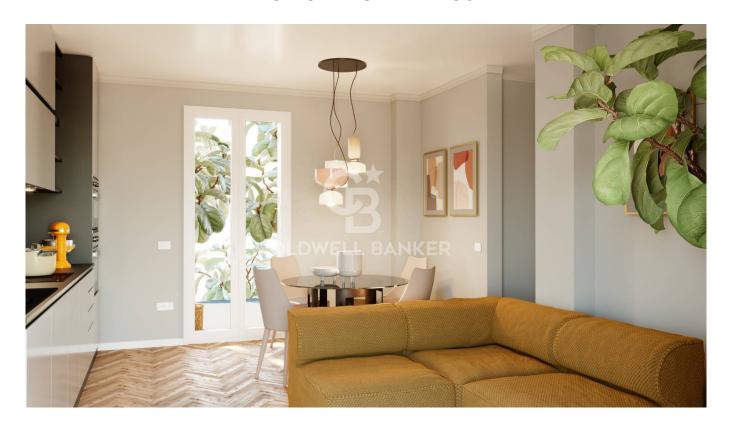

## 56 sq.m. | Bathrooms: 1 | Bedrooms: 1 | Rooms: 2

Bologna - Margherita Gardens Adjacency

Via Castiglione

56 m2 - Bright - New from a company

In the immediate vicinity of Porta Castiglione, a 56 m2 apartment is for sale, undergoing complete renovation.

It is located on the fourth floor, entrance to the living room with kitchenette, a bedroom and a bathroom.

The intervention involves the redevelopment of the entire building, even in the common areas, maintaining the compositional-architectural aspects, with insulation and external insulation.

Autonomous heating.

The real estate units will be finished with high quality materials, natural brushed oak floors, double glazed wooden windows, provision for air conditioning and lift.

Possibility of parking spaces in the condominium courtyard.

Possibility of customizing the internal spaces and finishing materials

Ref. 2147-130

Broker Manager Pasquale Fusco

(Non-binding document for contractual purposes)