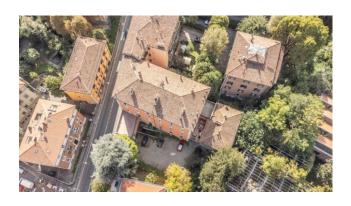

## 56 sq.m. | Bathrooms: 1 | Bedrooms: 1 | Rooms: 2

Bologna - Margherita Gardens Adjacency

Via Castiglione

56 m2 - Bright - New from a company

In the immediate vicinity of Porta Castiglione, a 56 m2 apartment is for sale, undergoing complete renovation.

It is located on the fourth floor, entrance to the living room with kitchenette, a bedroom and a bathroom.

The intervention involves the redevelopment of the entire building, even in the common areas, maintaining the compositional-architectural aspects, with insulation and external insulation.