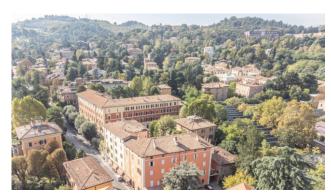

## 56 sq.m. | Bathrooms: 1 | Bedrooms: 1 | Rooms: 2

Bologna - Margherita Gardens Adjacency

Via Castiglione

56 m2 - Bright - New from a company

In the immediate vicinity of Porta Castiglione, a 56 m2 apartment is for sale, undergoing complete renovation.

It is located on the fourth floor, entrance to the living room with kitchenette, a bedroom and a bathroom.

The intervention involves the redevelopment of the entire building, even in the common areas, maintaining the compositional-architectural aspects, with insulation and external insulation.