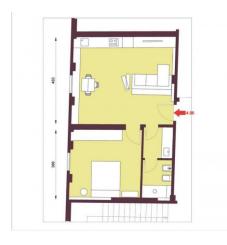

## 56 sq.m. | Bathrooms: 1 | Bedrooms: 1 | Rooms: 2

Bologna - Margherita Gardens Adjacency

Via Castiglione

56 m2 - Bright - New from a company

In the immediate vicinity of Porta Castiglione, a 56 m2 apartment is for sale, undergoing complete renovation.

It is located on the fourth floor, entrance to the living room with kitchenette, a bedroom and a bathroom.

The intervention involves the redevelopment of the entire building, even in the common areas, maintaining the compositional-architectural aspects, with insulation and external insulation.