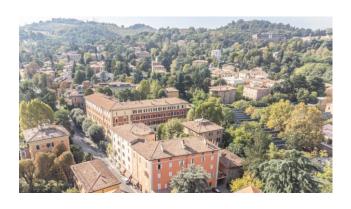

## 73 sq.m. | Bathrooms: 1 | Bedrooms: 2 | Rooms: 3

Bologna - Margherita Gardens Adjacency

Via Castiglione

73 m2 - Bright - New from a company

In the immediate vicinity of Porta Castiglione, a 73 m2 apartment is for sale, undergoing complete renovation.

It is located on the fourth floor, entrance hallway and bathroom, living room with kitchenette, two bedrooms, one with en-suite bathroom.

The intervention involves the redevelopment of the entire building, even in the common areas, maintaining the compositional-architectural aspects, with insulation and external insulation.