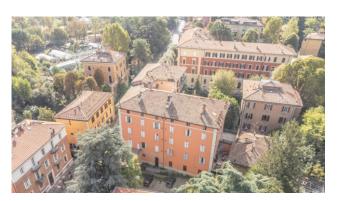

## 73 sq.m. | Bathrooms: 1 | Bedrooms: 2 | Rooms: 3

Bologna - Margherita Gardens Adjacency

Via Castiglione

73 m2 - Bright - New from a company

In the immediate vicinity of Porta Castiglione, a 73 m2 apartment is for sale, undergoing complete renovation.

It is located on the fourth floor, entrance hallway and bathroom, living room with kitchenette, two bedrooms, one with en-suite bathroom.

The intervention involves the redevelopment of the entire building, even in the common areas, maintaining the compositional-architectural aspects, with insulation and external insulation.