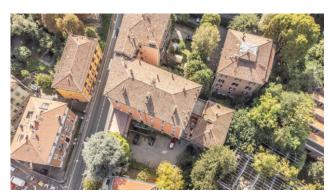

## Apartment for sale in Bologna Castiglione € 420.000 Ref. CBI145-2147-129

## 73 sq.m. | Bathrooms: 1 | Bedrooms: 2 | Rooms: 3

Bologna - Margherita Gardens Adjacency

Via Castiglione

73 m2 - Bright - New from a company

In the immediate vicinity of Porta Castiglione, a 73 m2 apartment is for sale, undergoing complete renovation.

It is located on the fourth floor, entrance hallway and bathroom, living room with kitchenette, two bedrooms, one with en-suite bathroom.

The intervention involves the redevelopment of the entire building, even in the common areas, maintaining the compositional-architectural aspects, with insulation and external insulation.