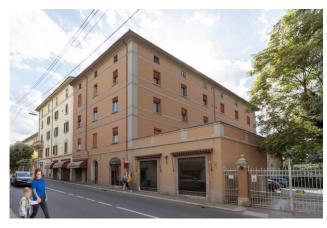

## 73 sq.m. | Bathrooms: 1 | Bedrooms: 2 | Rooms: 3

Bologna - Margherita Gardens Adjacency

Via Castiglione

73 m2 - Bright - New from a company

In the immediate vicinity of Porta Castiglione, a 73 m2 apartment is for sale, undergoing complete renovation.

It is located on the fourth floor, entrance hallway and bathroom, living room with kitchenette, two bedrooms, one with en-suite bathroom.

The intervention involves the redevelopment of the entire building, even in the common areas, maintaining the compositional-architectural aspects, with insulation and external insulation.