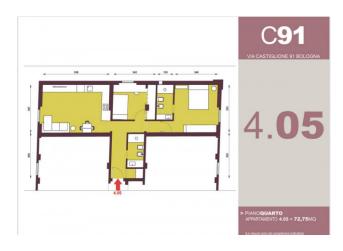

## 73 sq.m. | Bathrooms: 1 | Bedrooms: 2 | Rooms: 3

Bologna - Margherita Gardens Adjacency

Via Castiglione

73 m2 - Bright - New from a company

In the immediate vicinity of Porta Castiglione, a 73 m2 apartment is for sale, undergoing complete renovation.

It is located on the fourth floor, entrance hallway and bathroom, living room with kitchenette, two bedrooms, one with en-suite bathroom.

The intervention involves the redevelopment of the entire building, even in the common areas, maintaining the compositional-architectural aspects, with insulation and external insulation.

## **Features**

| Property ID: CBI145-2147-129 | Contract: Sale                |
|------------------------------|-------------------------------|
| Categoria: Apartment         | Address: Via Castiglione, 91  |
| Zip Code: 40125              | Municipality: Bologna         |
| Zona: Castiglione            | Total sqm: 73 sq.m.           |
| Bedrooms: 2                  | Bathrooms: 1                  |
| Rooms: 3                     | Internal condition: Excellent |
| Floor: 4                     | Total floors: 4               |
| Independent heating: Heating | Lift: Yes                     |
| Date of construction: 2025   | Kitchen: Exposed Kitchen      |