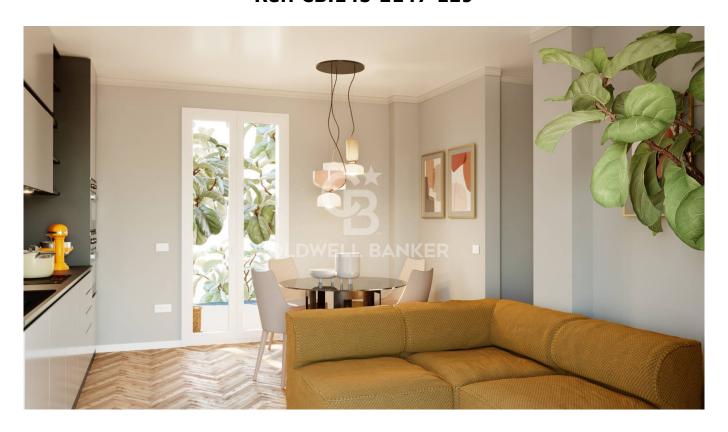

## 73 sq.m. | Bathrooms: 1 | Bedrooms: 2 | Rooms: 3

Bologna - Margherita Gardens Adjacency

Via Castiglione

73 m2 - Bright - New from a company

In the immediate vicinity of Porta Castiglione, a 73 m2 apartment is for sale, undergoing complete renovation.

It is located on the fourth floor, entrance hallway and bathroom, living room with kitchenette, two bedrooms, one with en-suite bathroom.

The intervention involves the redevelopment of the entire building, even in the common areas, maintaining the compositional-architectural aspects, with insulation and external insulation.

Autonomous heating.

The real estate units will be finished with high quality materials, natural brushed oak floors, double glazed wooden windows, provision for air conditioning and lift.

Possibility of parking spaces in the condominium courtyard.

Possibility of customizing the internal spaces and finishing materials

Ref. 2147-129

Broker Manager Pasquale Fusco

(Non-binding document for contractual purposes)