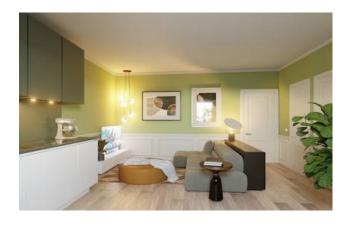

## 73 sq.m. | Bathrooms: 1 | Bedrooms: 2 | Rooms: 3

Bologna - Margherita Gardens Adjacency

Via Castiglione

73 m2 - Bright - New from a company

In the immediate vicinity of Porta Castiglione, a 73 m2 apartment is for sale, undergoing complete renovation.

It is located on the fourth floor, entrance hallway and bathroom, living room with kitchenette, two bedrooms, one with en-suite bathroom.

The intervention involves the redevelopment of the entire building, even in the common areas, maintaining the compositional-architectural aspects, with insulation and external insulation.

Autonomous heating.

The real estate units will be finished with high quality materials, natural brushed oak floors, double glazed wooden windows, provision for air conditioning and lift.

Possibility of parking spaces in the condominium courtyard.