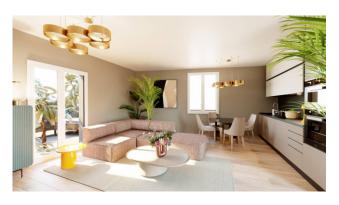

## 73 sq.m. | Bathrooms: 1 | Bedrooms: 2 | Rooms: 3

Bologna - Margherita Gardens Adjacency

Via Castiglione

73 m2 - Bright - New from a company

In the immediate vicinity of Porta Castiglione, a 73 m2 apartment is for sale, undergoing complete renovation.

It is located on the fourth floor, entrance hallway and bathroom, living room with kitchenette, two bedrooms, one with en-suite bathroom.

The intervention involves the redevelopment of the entire building, even in the common areas, maintaining the compositional-architectural aspects, with insulation and external insulation.

Autonomous heating.

The real estate units will be finished with high quality materials, natural brushed oak floors, double glazed wooden windows, provision for air conditioning and lift.

Possibility of parking spaces in the condominium courtyard.