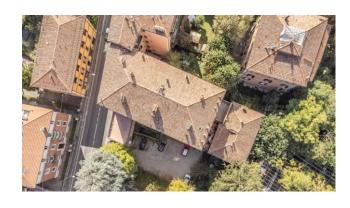

## 73 sq.m. | Bathrooms: 1 | Bedrooms: 2 | Rooms: 3

Bologna - Margherita Gardens Adjacency

Via Castiglione

73 m2 - Bright - New from a company

In the immediate vicinity of Porta Castiglione, a 73 m2 apartment is for sale, undergoing complete renovation.

It is located on the fourth floor, entrance hallway and bathroom, living room with kitchenette, two bedrooms, one with en-suite bathroom.

The intervention involves the redevelopment of the entire building, even in the common areas, maintaining the compositional-architectural aspects, with insulation and external insulation.

Autonomous heating.

The real estate units will be finished with high quality materials, natural brushed oak floors, double glazed wooden windows, provision for air conditioning and lift.

Possibility of parking spaces in the condominium courtyard.