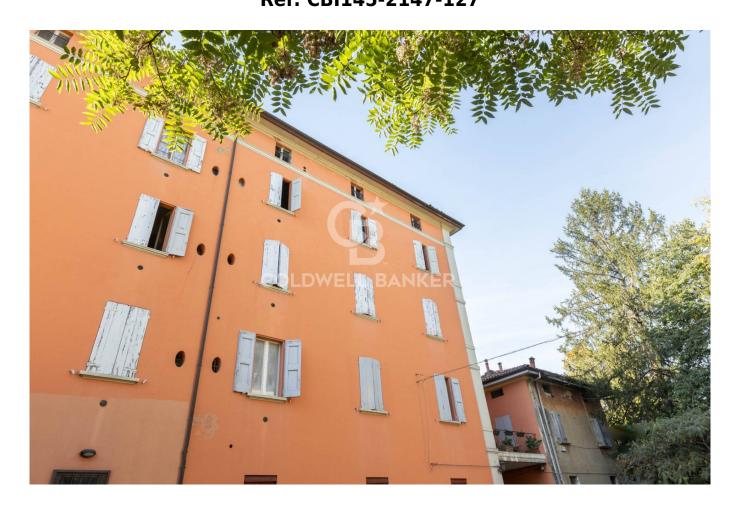

## 56 sq.m. | Bathrooms: 1 | Bedrooms: 1 | Rooms: 2

Bologna - Margherita Gardens Adjacency

Via Castiglione

56 m2 - Bright - New Business

In the immediate vicinity of Porta Castiglione, a 56 m2 apartment is for sale, undergoing complete renovation.

It is located on the fourth floor, entrance hallway, living room with kitchenette, a bedroom and a bathroom.

The intervention involves the redevelopment of the entire building, even in the common areas, maintaining the compositional-architectural aspects, with insulation and external insulation.