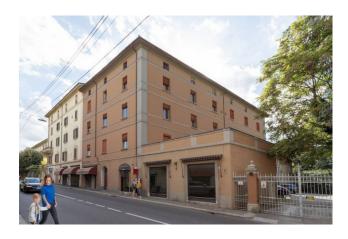

## 56 sq.m. | Bathrooms: 1 | Bedrooms: 1 | Rooms: 2

Bologna - Margherita Gardens Adjacency

Via Castiglione

56 m2 - Bright - New Business

In the immediate vicinity of Porta Castiglione, a 56 m2 apartment is for sale, undergoing complete renovation.

It is located on the fourth floor, entrance hallway, living room with kitchenette, a bedroom and a bathroom.

The intervention involves the redevelopment of the entire building, even in the common areas, maintaining the compositional-architectural aspects, with insulation and external insulation.