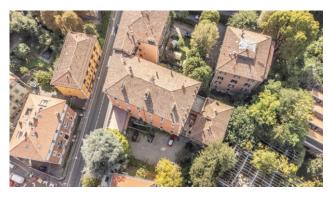

## Apartment for sale in Bologna Castiglione € 320.000 Ref. CBI145-2147-127

## 56 sq.m. | Bathrooms: 1 | Bedrooms: 1 | Rooms: 2

Bologna - Margherita Gardens Adjacency

Via Castiglione

56 m2 - Bright - New Business

In the immediate vicinity of Porta Castiglione, a 56 m2 apartment is for sale, undergoing complete renovation.

It is located on the fourth floor, entrance hallway, living room with kitchenette, a bedroom and a bathroom.

The intervention involves the redevelopment of the entire building, even in the common areas, maintaining the compositional-architectural aspects, with insulation and external insulation.