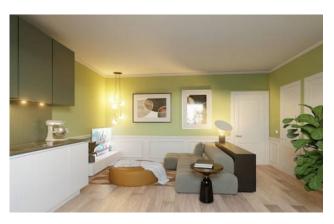

It is located on the fourth floor, entrance hallway, living room with kitchenette, a bedroom and a bathroom.

The intervention involves the redevelopment of the entire building, even in the common areas, maintaining the compositional-architectural aspects, with insulation and external insulation.

Autonomous heating.

The real estate units will be finished with high quality materials, natural brushed oak floors, double glazed wooden windows, provision for air conditioning and lift.

Possibility of parking spaces in the condominium courtyard.

Possibility of customizing the internal spaces and finishing materials

Ref. -2147-127

Broker Manager Pasquale Fusco

(Non-binding document for contractual purposes)