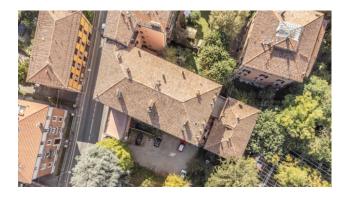

## Apartment for sale in Bologna Castiglione € 320.000 Ref. CBI145-2147-127

## 56 sq.m. | Bathrooms: 1 | Bedrooms: 1 | Rooms: 2

Bologna - Margherita Gardens Adjacency

Via Castiglione

56 m2 - Bright - New Business

In the immediate vicinity of Porta Castiglione, a 56 m2 apartment is for sale, undergoing complete renovation.

It is located on the fourth floor, entrance hallway, living room with kitchenette, a bedroom and a bathroom.

The intervention involves the redevelopment of the entire building, even in the common areas, maintaining the compositional-architectural aspects, with insulation and external insulation.