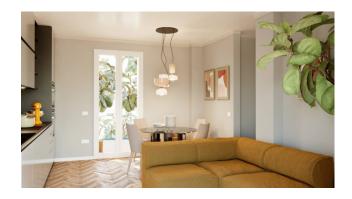

It is located on the fourth floor, entrance hallway, living room with kitchenette, a bedroom and a bathroom.

The intervention involves the redevelopment of the entire building, even in the common areas, maintaining the compositional-architectural aspects, with insulation and external insulation.

Autonomous heating.

The real estate units will be finished with high quality materials, natural brushed oak floors, double glazed wooden windows, provision for air conditioning and lift.

Possibility of parking spaces in the condominium courtyard.

Possibility of customizing the internal spaces and finishing materials

Ref. -2147-127

Broker Manager Pasquale Fusco

(Non-binding document for contractual purposes)