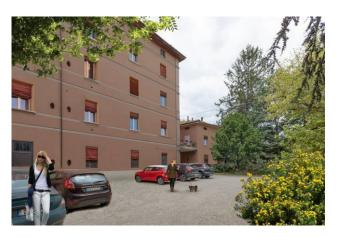

## Apartment for sale in Bologna Castiglione € 320.000 Ref. CBI145-2147-127

## 56 sq.m. | Bathrooms: 1 | Bedrooms: 1 | Rooms: 2

Bologna - Margherita Gardens Adjacency

Via Castiglione

56 m2 - Bright - New Business

In the immediate vicinity of Porta Castiglione, a 56 m2 apartment is for sale, undergoing complete renovation.

It is located on the fourth floor, entrance hallway, living room with kitchenette, a bedroom and a bathroom.

The intervention involves the redevelopment of the entire building, even in the common areas, maintaining the compositional-architectural aspects, with insulation and external insulation.

Autonomous heating.

The real estate units will be finished with high quality materials, natural brushed oak floors, double glazed wooden windows, provision for air conditioning and lift.

Possibility of parking spaces in the condominium courtyard.