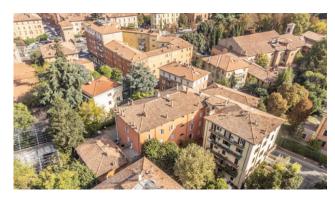

## 56 sq.m. | Bathrooms: 1 | Bedrooms: 1 | Rooms: 2

Bologna - Margherita Gardens Adjacency

Via Castiglione

56 m2 - Bright - New Business

In the immediate vicinity of Porta Castiglione, a 56 m2 apartment is for sale, undergoing complete renovation.

It is located on the fourth floor, entrance hallway, living room with kitchenette, a bedroom and a bathroom.

The intervention involves the redevelopment of the entire building, even in the common areas, maintaining the compositional-architectural aspects, with insulation and external insulation.