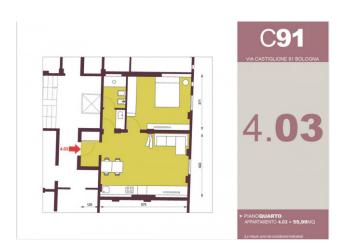

## 56 sq.m. | Bathrooms: 1 | Bedrooms: 1 | Rooms: 2

Bologna - Margherita Gardens Adjacency

Via Castiglione

56 m2 - Bright - New Business

In the immediate vicinity of Porta Castiglione, a 56 m2 apartment is for sale, undergoing complete renovation.

It is located on the fourth floor, entrance hallway, living room with kitchenette, a bedroom and a bathroom.

The intervention involves the redevelopment of the entire building, even in the common areas, maintaining the compositional-architectural aspects, with insulation and external insulation.

## **Features**

| Property ID: CBI145-2147-127 | Contract: Sale                |
|------------------------------|-------------------------------|
| Categoria: Apartment         | Address: Via Castiglione, 91  |
| Zip Code: 40125              | Municipality: Bologna         |
| Zona: Castiglione            | Total sqm: 56 sq.m.           |
| Bedrooms: 1                  | Bathrooms: 1                  |
| Rooms: 2                     | Internal condition: Excellent |
| Floor: 4                     | Total floors: 4               |
| Independent heating: Heating | Lift: Yes                     |
| Date of construction: 2025   | Kitchen: Exposed Kitchen      |