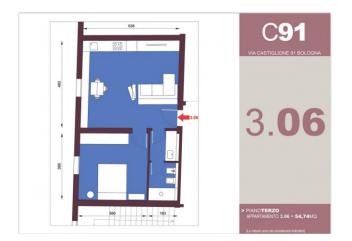

## 55 sq.m. | Bathrooms: 1 | Bedrooms: 1 | Rooms: 2

Bologna - Margherita Gardens Adjacency

COLDWELL BANKER

PRIME PROPERTIES

Via Castiglione

55 m2-Bright-New business

In the immediate vicinity of Porta Castiglione, a 55 m2 apartment is for sale, undergoing complete renovation.

It is located on the third floor, entrance to the living room with kitchenette, a bedroom and a bathroom.

The intervention involves the redevelopment of the entire building, even in the common areas, maintaining the compositionalarchitectural aspects, with insulation and external insulation.

## Features

| Property ID: CBI145-2147-126 | Contract: Sale                |
|------------------------------|-------------------------------|
| Categoria: Apartment         | Address: Via Castiglione, 91  |
| Zip Code: 40125              | Municipality: Bologna         |
| Zona: Castiglione            | Total sqm: 55 sq.m.           |
| Bedrooms: 1                  | Bathrooms: 1                  |
| Rooms: 2                     | Internal condition: Excellent |
| Floor: 3                     | Total floors: 4               |
| Independent heating: Heating | Lift: Yes                     |
| Date of construction: 2025   | Kitchen: Exposed Kitchen      |