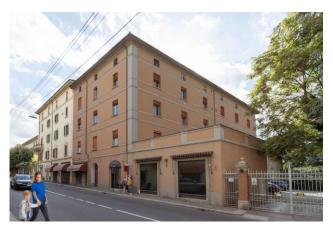

## 55 sq.m. | Bathrooms: 1 | Bedrooms: 1 | Rooms: 2

Bologna - Margherita Gardens Adjacency

COLDWELL BANKER

PRIME PROPERTIES

Via Castiglione

55 m2-Bright-New business

In the immediate vicinity of Porta Castiglione, a 55 m2 apartment is for sale, undergoing complete renovation.

It is located on the third floor, entrance to the living room with kitchenette, a bedroom and a bathroom.

The intervention involves the redevelopment of the entire building, even in the common areas, maintaining the compositionalarchitectural aspects, with insulation and external insulation.

Autonomous heating.

The real estate units will be finished with high quality materials, natural brushed oak floors, double glazed wooden windows, provision for air conditioning and lift.

Possibility of parking spaces in the condominium courtyard.