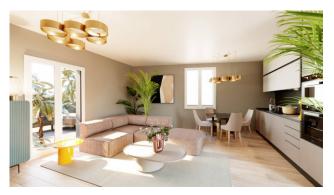

## 55 sq.m. | Bathrooms: 1 | Bedrooms: 1 | Rooms: 2

Bologna - Margherita Gardens Adjacency

COLDWELL BANKER

PRIME PROPERTIES

Via Castiglione

55 m2-Bright-New business

In the immediate vicinity of Porta Castiglione, a 55 m2 apartment is for sale, undergoing complete renovation.

It is located on the third floor, entrance to the living room with kitchenette, a bedroom and a bathroom.

The intervention involves the redevelopment of the entire building, even in the common areas, maintaining the compositionalarchitectural aspects, with insulation and external insulation.

Autonomous heating.

The real estate units will be finished with high quality materials, natural brushed oak floors, double glazed wooden windows, provision for air conditioning and lift.

Possibility of parking spaces in the condominium courtyard.