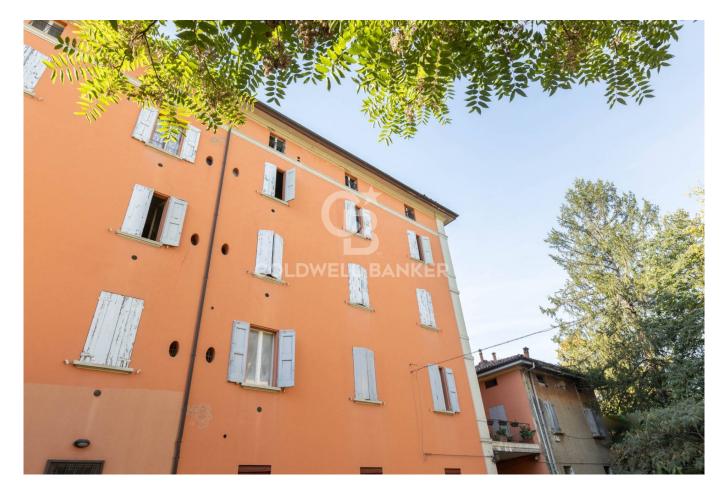

## 55 sq.m. | Bathrooms: 1 | Bedrooms: 1 | Rooms: 2

Bologna - Margherita Gardens Adjacency

COLDWELL BANKER

PRIME PROPERTIES

Via Castiglione

55 m2-Bright-New business

In the immediate vicinity of Porta Castiglione, a 55 m2 apartment is for sale, undergoing complete renovation.

It is located on the third floor, entrance to the living room with kitchenette, a bedroom and a bathroom.

The intervention involves the redevelopment of the entire building, even in the common areas, maintaining the compositionalarchitectural aspects, with insulation and external insulation.

Autonomous heating.

The real estate units will be finished with high quality materials, natural brushed oak floors, double glazed wooden windows, provision for air conditioning and lift.

Possibility of parking spaces in the condominium courtyard.