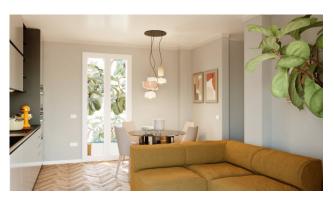

## 73 sq.m. | Bathrooms: 1 | Bedrooms: 2 | Rooms: 3

Bologna - Margherita Gardens Adjacency

Via Castiglione

73 m2 - Bright - New from company

In the immediate vicinity of Porta Castiglione, a 73~m2 apartment is for sale, undergoing complete renovation.

It is located on the third floor, entrance hallway and bathroom, living room with kitchenette, two bedrooms, one with en-suite bathroom.

The intervention involves the redevelopment of the entire building, even in the common areas, maintaining the compositional-architectural aspects, with insulation and external insulation.

Autonomous heating.

The real estate units will be finished with high quality materials, natural brushed oak floors, double glazed wooden windows, provision for air conditioning and lift.

Possibility of parking spaces in the condominium courtyard.

Possibility of customizing the internal spaces and finishing materials  $% \left( \frac{1}{2}\right) =\frac{1}{2}\left( \frac{1}{2}\right)$ 

Ref. 2147-125

Broker Manager Pasquale Fusco

(Non-binding document for contractual purposes)