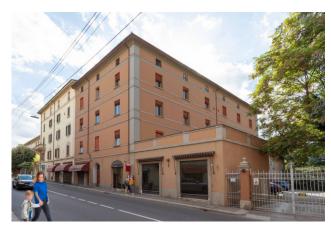

## Apartment for sale in Bologna Castiglione € 410.000 Ref. CBI145-2147-125

## 73 sq.m. | Bathrooms: 1 | Bedrooms: 2 | Rooms: 3

Bologna - Margherita Gardens Adjacency

Via Castiglione

73 m2 - Bright - New from company

In the immediate vicinity of Porta Castiglione, a 73~m2 apartment is for sale, undergoing complete renovation.

It is located on the third floor, entrance hallway and bathroom, living room with kitchenette, two bedrooms, one with en-suite bathroom.

The intervention involves the redevelopment of the entire building, even in the common areas, maintaining the compositional-architectural aspects, with insulation and external insulation.