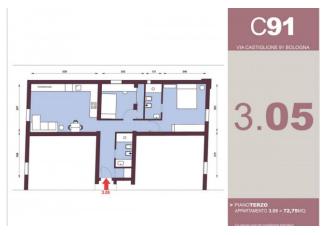

## 73 sq.m. | Bathrooms: 1 | Bedrooms: 2 | Rooms: 3

Bologna - Margherita Gardens Adjacency

Via Castiglione

73 m2 - Bright - New from company

In the immediate vicinity of Porta Castiglione, a 73~m2 apartment is for sale, undergoing complete renovation.

It is located on the third floor, entrance hallway and bathroom, living room with kitchenette, two bedrooms, one with en-suite bathroom.

The intervention involves the redevelopment of the entire building, even in the common areas, maintaining the compositional-architectural aspects, with insulation and external insulation.

## **Features**

| Property ID: CBI145-2147-125 | Contract: Sale                |
|------------------------------|-------------------------------|
| Categoria: Apartment         | Address: Via Castiglione, 91  |
| Zip Code: 40125              | Municipality: Bologna         |
| Zona: Castiglione            | Total sqm: 73 sq.m.           |
| Bedrooms: 2                  | Bathrooms: 1                  |
| Rooms: 3                     | Internal condition: Excellent |
| Floor: 3                     | Total floors: 4               |
| Independent heating: Heating | Lift: Yes                     |
| Date of construction: 2025   | Kitchen: Exposed Kitchen      |