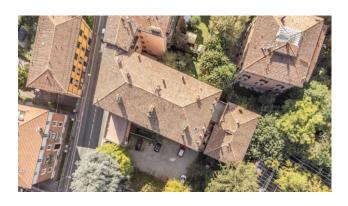

## 73 sq.m. | Bathrooms: 1 | Bedrooms: 2 | Rooms: 3

Bologna - Margherita Gardens Adjacency

Via Castiglione

73 m2 - Bright - New from company

In the immediate vicinity of Porta Castiglione, a 73~m2 apartment is for sale, undergoing complete renovation.

It is located on the third floor, entrance hallway and bathroom, living room with kitchenette, two bedrooms, one with en-suite bathroom.

The intervention involves the redevelopment of the entire building, even in the common areas, maintaining the compositional-architectural aspects, with insulation and external insulation.