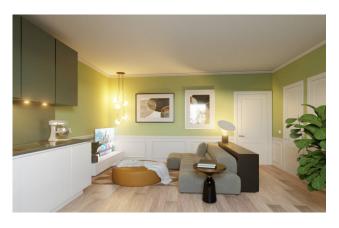

## 73 sq.m. | Bathrooms: 1 | Bedrooms: 2 | Rooms: 3

Bologna - Margherita Gardens Adjacency

Via Castiglione

73 m2 - Bright - New from company

In the immediate vicinity of Porta Castiglione, a 73~m2 apartment is for sale, undergoing complete renovation.

It is located on the third floor, entrance hallway and bathroom, living room with kitchenette, two bedrooms, one with en-suite bathroom.

The intervention involves the redevelopment of the entire building, even in the common areas, maintaining the compositional-architectural aspects, with insulation and external insulation.

Possibility of customizing the internal spaces and finishing materials  $% \left( \frac{1}{2}\right) =\frac{1}{2}\left( \frac{1}{2}\right)$ 

Ref. 2147-125

Broker Manager Pasquale Fusco

(Non-binding document for contractual purposes)