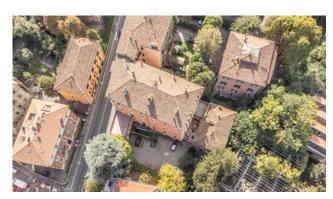

## 73 sq.m. | Bathrooms: 1 | Bedrooms: 2 | Rooms: 3

Bologna - Margherita Gardens Adjacency

Via Castiglione

73 m2 - Bright - New from company

In the immediate vicinity of Porta Castiglione, a 73~m2 apartment is for sale, undergoing complete renovation.

It is located on the third floor, entrance hallway and bathroom, living room with kitchenette, two bedrooms, one with en-suite bathroom.

The intervention involves the redevelopment of the entire building, even in the common areas, maintaining the compositional-architectural aspects, with insulation and external insulation.