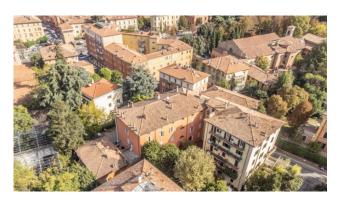

## 73 sq.m. | Bathrooms: 1 | Bedrooms: 2 | Rooms: 3

Bologna - Margherita Gardens Adjacency

Via Castiglione

73 m2 - Bright - New from company

In the immediate vicinity of Porta Castiglione, a 73~m2 apartment is for sale, undergoing complete renovation.

It is located on the third floor, entrance hallway and bathroom, living room with kitchenette, two bedrooms, one with en-suite bathroom.

The intervention involves the redevelopment of the entire building, even in the common areas, maintaining the compositional-architectural aspects, with insulation and external insulation.