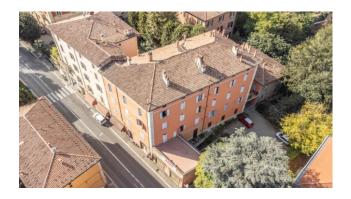

## 73 sq.m. | Bathrooms: 1 | Bedrooms: 2 | Rooms: 3

Bologna - Margherita Gardens Adjacency

Via Castiglione

73 m2 - Bright - New from company

In the immediate vicinity of Porta Castiglione, a 73~m2 apartment is for sale, undergoing complete renovation.

It is located on the third floor, entrance hallway and bathroom, living room with kitchenette, two bedrooms, one with en-suite bathroom.

The intervention involves the redevelopment of the entire building, even in the common areas, maintaining the compositional-architectural aspects, with insulation and external insulation.