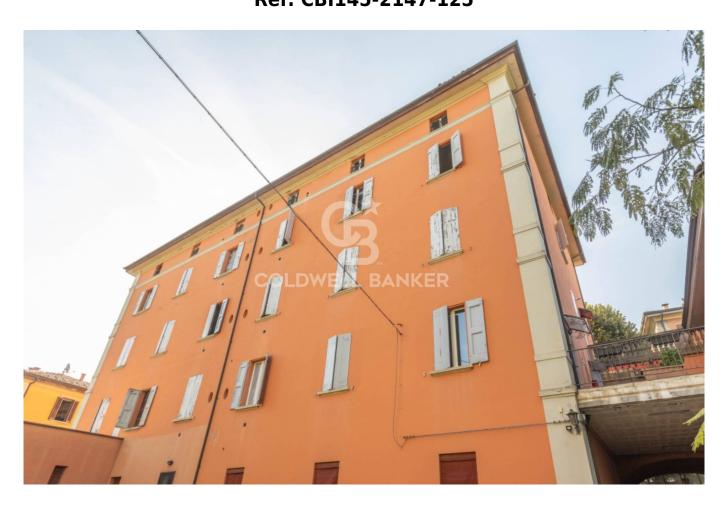

## Apartment for sale in Bologna Castiglione € 410.000 Ref. CBI145-2147-125

## 73 sq.m. | Bathrooms: 1 | Bedrooms: 2 | Rooms: 3

Bologna - Margherita Gardens Adjacency

Via Castiglione

73 m2 - Bright - New from company

In the immediate vicinity of Porta Castiglione, a 73~m2 apartment is for sale, undergoing complete renovation.

It is located on the third floor, entrance hallway and bathroom, living room with kitchenette, two bedrooms, one with en-suite bathroom.

The intervention involves the redevelopment of the entire building, even in the common areas, maintaining the compositional-architectural aspects, with insulation and external insulation.