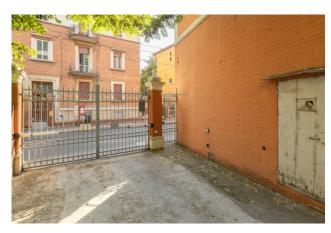

## 73 sq.m. | Bathrooms: 1 | Bedrooms: 2 | Rooms: 3

Bologna - Margherita Gardens Adjacency

Via Castiglione

73 m2 - Bright - New from company

In the immediate vicinity of Porta Castiglione, a 73~m2 apartment is for sale, undergoing complete renovation.

Autonomous heating.

The real estate units will be finished with high quality materials, natural brushed oak floors, double glazed wooden windows, provision for air conditioning and lift.

Possibility of parking spaces in the condominium courtyard.