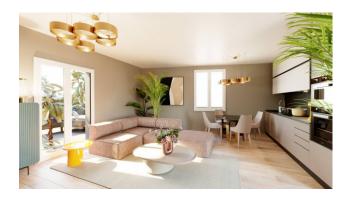

## 73 sq.m. | Bathrooms: 1 | Bedrooms: 2 | Rooms: 3

Bologna - Margherita Gardens Adjacency

Via Castiglione

73 m2 - Bright - New from company

In the immediate vicinity of Porta Castiglione, a 73~m2 apartment is for sale, undergoing complete renovation.

It is located on the third floor, entrance hallway and bathroom, living room with kitchenette, two bedrooms, one with en-suite bathroom.

The intervention involves the redevelopment of the entire building, even in the common areas, maintaining the compositional-architectural aspects, with insulation and external insulation.

Possibility of customizing the internal spaces and finishing materials  $% \left( \frac{1}{2}\right) =\frac{1}{2}\left( \frac{1}{2}\right)$ 

Ref. 2147-125

Broker Manager Pasquale Fusco

(Non-binding document for contractual purposes)