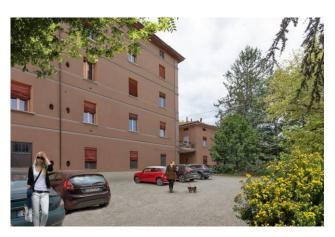

## 66 sq.m. | Bathrooms: 1 | Bedrooms: 1 | Rooms: 2

Bologna - Margherita Gardens Adjacency

Via Castiglione

66 m2 - Bright - New from a company

In the immediate vicinity of Porta Castiglione, a 66 m2 apartment is for sale, undergoing complete renovation.

It is located on the third floor, entrance onto a small hallway, living room with kitchenette, a bedroom, a bathroom and a closet/walk-in closet

The intervention involves the redevelopment of the entire building, even in the common areas, maintaining the compositional-architectural aspects, with insulation and external insulation.

Autonomous heating.

The real estate units will be finished with high quality materials, natural brushed oak floors, double glazed wooden windows, provision for air conditioning and lift.

Possibility of parking spaces in the condominium courtyard.