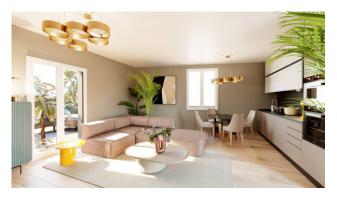

## 66 sq.m. | Bathrooms: 1 | Bedrooms: 1 | Rooms: 2

Bologna - Margherita Gardens Adjacency

Via Castiglione

66 m2 - Bright - New from a company

In the immediate vicinity of Porta Castiglione, a 66 m2 apartment is for sale, undergoing complete renovation.

It is located on the third floor, entrance onto a small hallway, living room with kitchenette, a bedroom, a bathroom and a closet/walk-in closet

The intervention involves the redevelopment of the entire building, even in the common areas, maintaining the compositional-architectural aspects, with insulation and external insulation.

Autonomous heating.

The real estate units will be finished with high quality materials, natural brushed oak floors, double glazed wooden windows, provision for air conditioning and lift.

Possibility of parking spaces in the condominium courtyard.