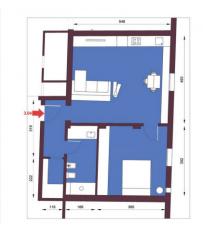

## 66 sq.m. | Bathrooms: 1 | Bedrooms: 1 | Rooms: 2

Bologna - Margherita Gardens Adjacency

Via Castiglione

66 m2 - Bright - New from a company

In the immediate vicinity of Porta Castiglione, a 66 m2 apartment is for sale, undergoing complete renovation.

It is located on the third floor, entrance onto a small hallway, living room with kitchenette, a bedroom, a bathroom and a closet/walk-in closet

The intervention involves the redevelopment of the entire building, even in the common areas, maintaining the compositional-architectural aspects, with insulation and external insulation.