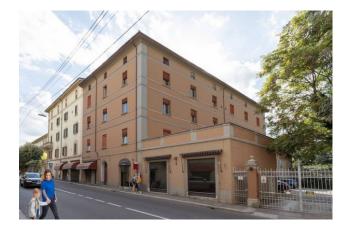

## 66 sq.m. | Bathrooms: 1 | Bedrooms: 1 | Rooms: 2

Bologna - Margherita Gardens Adjacency

Via Castiglione

66 m2 - Bright - New from a company

In the immediate vicinity of Porta Castiglione, a 66 m2 apartment is for sale, undergoing complete renovation.

It is located on the third floor, entrance onto a small hallway, living room with kitchenette, a bedroom, a bathroom and a closet/walk-in closet

The intervention involves the redevelopment of the entire building, even in the common areas, maintaining the compositional-architectural aspects, with insulation and external insulation.