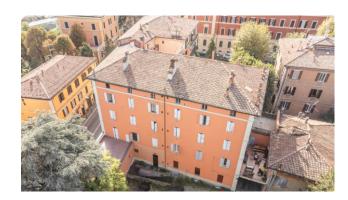

## 66 sq.m. | Bathrooms: 1 | Bedrooms: 1 | Rooms: 2

Bologna - Margherita Gardens Adjacency

Via Castiglione

66 m2 - Bright - New from a company

In the immediate vicinity of Porta Castiglione, a 66 m2 apartment is for sale, undergoing complete renovation.

It is located on the third floor, entrance onto a small hallway, living room with kitchenette, a bedroom, a bathroom and a closet/walk-in closet

The intervention involves the redevelopment of the entire building, even in the common areas, maintaining the compositional-architectural aspects, with insulation and external insulation.