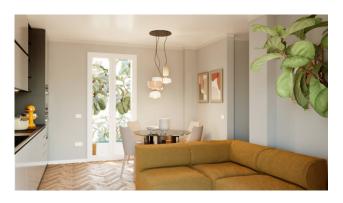

## 66 sq.m. | Bathrooms: 1 | Bedrooms: 1 | Rooms: 2

Bologna - Margherita Gardens Adjacency

Via Castiglione

66 m2 - Bright - New from a company

In the immediate vicinity of Porta Castiglione, a 66 m2 apartment is for sale, undergoing complete renovation.

It is located on the third floor, entrance onto a small hallway, living room with kitchenette, a bedroom, a bathroom and a closet/walk-in closet

The intervention involves the redevelopment of the entire building, even in the common areas, maintaining the compositional-architectural aspects, with insulation and external insulation.

Autonomous heating.

The real estate units will be finished with high quality materials, natural brushed oak floors, double glazed wooden windows, provision for air conditioning and lift.

Possibility of parking spaces in the condominium courtyard.