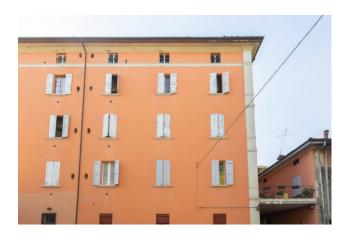

## 66 sq.m. | Bathrooms: 1 | Bedrooms: 1 | Rooms: 2

Bologna - Margherita Gardens Adjacency

Via Castiglione

66 m2 - Bright - New from a company

In the immediate vicinity of Porta Castiglione, a 66 m2 apartment is for sale, undergoing complete renovation.

It is located on the third floor, entrance onto a small hallway, living room with kitchenette, a bedroom, a bathroom and a closet/walk-in closet

The intervention involves the redevelopment of the entire building, even in the common areas, maintaining the compositional-architectural aspects, with insulation and external insulation.

Autonomous heating.

The real estate units will be finished with high quality materials, natural brushed oak floors, double glazed wooden windows, provision for air conditioning and lift.

Possibility of parking spaces in the condominium courtyard.