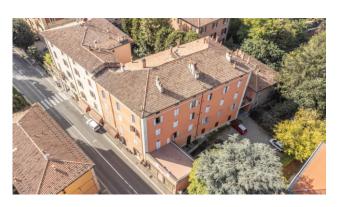

## 66 sq.m. | Bathrooms: 1 | Bedrooms: 1 | Rooms: 2

Bologna - Margherita Gardens Adjacency

Via Castiglione

66 m2 - Bright - New from a company

In the immediate vicinity of Porta Castiglione, a 66 m2 apartment is for sale, undergoing complete renovation.

It is located on the third floor, entrance onto a small hallway, living room with kitchenette, a bedroom, a bathroom and a closet/walk-in closet

The intervention involves the redevelopment of the entire building, even in the common areas, maintaining the compositional-architectural aspects, with insulation and external insulation.