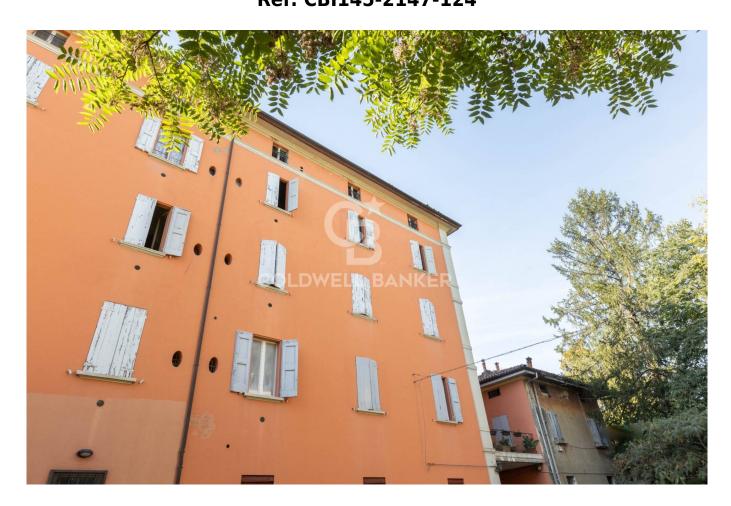

## 66 sq.m. | Bathrooms: 1 | Bedrooms: 1 | Rooms: 2

Bologna - Margherita Gardens Adjacency

Via Castiglione

66 m2 - Bright - New from a company

In the immediate vicinity of Porta Castiglione, a 66 m2 apartment is for sale, undergoing complete renovation.

It is located on the third floor, entrance onto a small hallway, living room with kitchenette, a bedroom, a bathroom and a closet/walk-in closet

The intervention involves the redevelopment of the entire building, even in the common areas, maintaining the compositional-architectural aspects, with insulation and external insulation.