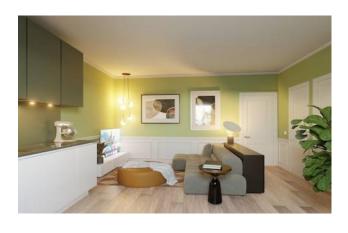

## 66 sq.m. | Bathrooms: 1 | Bedrooms: 1 | Rooms: 2

Bologna - Margherita Gardens Adjacency

Via Castiglione

66 m2 - Bright - New from a company

In the immediate vicinity of Porta Castiglione, a 66 m2 apartment is for sale, undergoing complete renovation.

It is located on the third floor, entrance onto a small hallway, living room with kitchenette, a bedroom, a bathroom and a closet/walk-in closet

The intervention involves the redevelopment of the entire building, even in the common areas, maintaining the compositional-architectural aspects, with insulation and external insulation.

Autonomous heating.

The real estate units will be finished with high quality materials, natural brushed oak floors, double glazed wooden windows, provision for air conditioning and lift.

Possibility of parking spaces in the condominium courtyard.