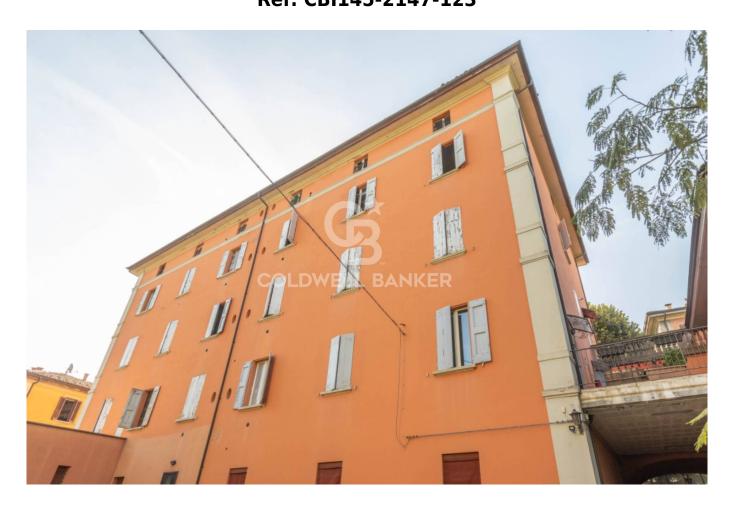

## Apartment for sale in Bologna Castiglione € 350.000 Ref. CBI145-2147-123

## 67 sq.m. | Bathrooms: 1 | Bedrooms: 1 | Rooms: 2

Bologna - Margherita Gardens Adjacency

Via Castiglione

67 m2 - Bright - New Business

In the immediate vicinity of Porta Castiglione, a 67 m2 apartment is for sale, undergoing complete renovation.

It is located on the second floor, entrance hallway, living room with kitchenette, a bedroom and a bathroom.

The intervention involves the redevelopment of the entire building, even in the common areas, maintaining the compositional-architectural aspects, with insulation and external insulation.