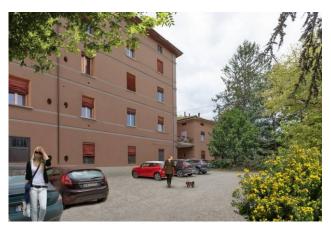

It is located on the second floor, entrance hallway, living room with kitchenette, a bedroom and a bathroom.

The intervention involves the redevelopment of the entire building, even in the common areas, maintaining the compositional-architectural aspects, with insulation and external insulation.

Autonomous heating.

The real estate units will be finished with high quality materials, natural brushed oak floors, double glazed wooden windows, provision for air conditioning and lift.

Possibility of parking spaces in the condominium courtyard.