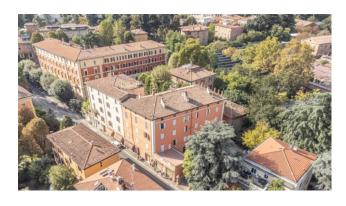

## 67 sq.m. | Bathrooms: 1 | Bedrooms: 1 | Rooms: 2

Bologna - Margherita Gardens Adjacency

Via Castiglione

67 m2 - Bright - New Business

In the immediate vicinity of Porta Castiglione, a 67 m2 apartment is for sale, undergoing complete renovation.

It is located on the second floor, entrance hallway, living room with kitchenette, a bedroom and a bathroom.

The intervention involves the redevelopment of the entire building, even in the common areas, maintaining the compositional-architectural aspects, with insulation and external insulation.