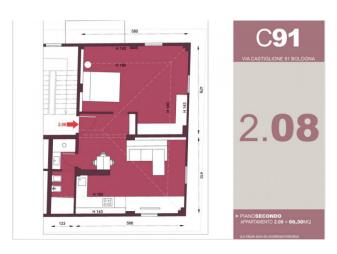

## 67 sq.m. | Bathrooms: 1 | Bedrooms: 1 | Rooms: 2

Bologna - Margherita Gardens Adjacency

Via Castiglione

67 m2 - Bright - New Business

In the immediate vicinity of Porta Castiglione, a 67 m2 apartment is for sale, undergoing complete renovation.

It is located on the second floor, entrance hallway, living room with kitchenette, a bedroom and a bathroom.

The intervention involves the redevelopment of the entire building, even in the common areas, maintaining the compositional-architectural aspects, with insulation and external insulation.

## **Features**

| Property ID: CBI145-2147-123 | Contract: Sale                |
|------------------------------|-------------------------------|
| Categoria: Apartment         | Address: Via Castiglione, 91  |
| Zip Code: 40125              | Municipality: Bologna         |
| Zona: Castiglione            | Total sqm: 67 sq.m.           |
| Bedrooms: 1                  | Bathrooms: 1                  |
| Rooms: 2                     | Internal condition: Excellent |
| Floor: 2                     | Total floors: 4               |
| Independent heating: Heating | Lift: Yes                     |
| Date of construction: 2025   | Kitchen: Exposed Kitchen      |