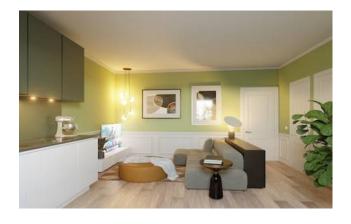

## 67 sq.m. | Bathrooms: 1 | Bedrooms: 1 | Rooms: 2

Bologna - Margherita Gardens Adjacency

Via Castiglione

67 m2 - Bright - New Business

In the immediate vicinity of Porta Castiglione, a 67 m2 apartment is for sale, undergoing complete renovation.

It is located on the second floor, entrance hallway, living room with kitchenette, a bedroom and a bathroom.

The intervention involves the redevelopment of the entire building, even in the common areas, maintaining the compositional-architectural aspects, with insulation and external insulation.

Autonomous heating.

The real estate units will be finished with high quality materials, natural brushed oak floors, double glazed wooden windows, provision for air conditioning and lift.

Possibility of parking spaces in the condominium courtyard.

Possibility of customizing the internal spaces and finishing materials

Ref. CBI145-2147-123

Broker Manager Pasquale Fusco

(Non-binding document for contractual purposes)