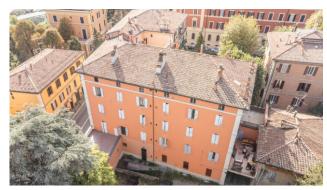

## 67 sq.m. | Bathrooms: 1 | Bedrooms: 1 | Rooms: 2

Bologna - Margherita Gardens Adjacency

Via Castiglione

67 m2 - Bright - New Business

In the immediate vicinity of Porta Castiglione, a 67 m2 apartment is for sale, undergoing complete renovation.

It is located on the second floor, entrance hallway, living room with kitchenette, a bedroom and a bathroom.

The intervention involves the redevelopment of the entire building, even in the common areas, maintaining the compositional-architectural aspects, with insulation and external insulation.