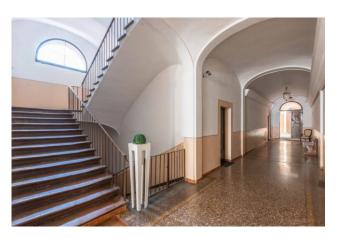

It is located on the second floor, entrance hallway, living room with kitchenette, a bedroom and a bathroom.

The intervention involves the redevelopment of the entire building, even in the common areas, maintaining the compositional-architectural aspects, with insulation and external insulation.

Autonomous heating.

The real estate units will be finished with high quality materials, natural brushed oak floors, double glazed wooden windows, provision for air conditioning and lift.

Possibility of parking spaces in the condominium courtyard.