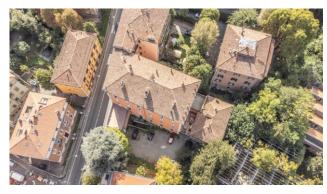

## 67 sq.m. | Bathrooms: 1 | Bedrooms: 1 | Rooms: 2

Bologna - Margherita Gardens Adjacency

Via Castiglione

67 m2 - Bright - New Business

In the immediate vicinity of Porta Castiglione, a 67 m2 apartment is for sale, undergoing complete renovation.

It is located on the second floor, entrance hallway, living room with kitchenette, a bedroom and a bathroom.

The intervention involves the redevelopment of the entire building, even in the common areas, maintaining the compositional-architectural aspects, with insulation and external insulation.