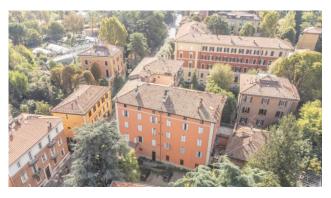

## 67 sq.m. | Bathrooms: 1 | Bedrooms: 1 | Rooms: 2

Bologna - Margherita Gardens Adjacency

Via Castiglione

67 m2 - Bright - New Business

In the immediate vicinity of Porta Castiglione, a 67 m2 apartment is for sale, undergoing complete renovation.

It is located on the second floor, entrance hallway, living room with kitchenette, a bedroom and a bathroom.

The intervention involves the redevelopment of the entire building, even in the common areas, maintaining the compositional-architectural aspects, with insulation and external insulation.