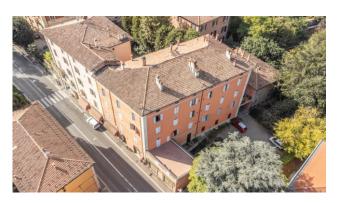

## 67 sq.m. | Bathrooms: 1 | Bedrooms: 1 | Rooms: 2

Bologna - Margherita Gardens Adjacency

Via Castiglione

67 m2 - Bright - New Business

In the immediate vicinity of Porta Castiglione, a 67 m2 apartment is for sale, undergoing complete renovation.

It is located on the second floor, entrance hallway, living room with kitchenette, a bedroom and a bathroom.

The intervention involves the redevelopment of the entire building, even in the common areas, maintaining the compositional-architectural aspects, with insulation and external insulation.