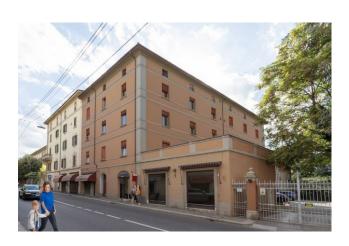

## 67 sq.m. | Bathrooms: 1 | Bedrooms: 1 | Rooms: 2

Bologna - Margherita Gardens Adjacency

Via Castiglione

67 m2 - Bright - New Business

In the immediate vicinity of Porta Castiglione, a 67 m2 apartment is for sale, undergoing complete renovation.

It is located on the second floor, entrance hallway, living room with kitchenette, a bedroom and a bathroom.

The intervention involves the redevelopment of the entire building, even in the common areas, maintaining the compositional-architectural aspects, with insulation and external insulation.