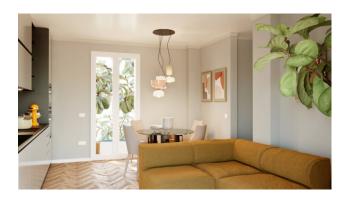

It is located on the second floor, entrance hallway, living room with kitchenette, a bedroom and a bathroom.

The intervention involves the redevelopment of the entire building, even in the common areas, maintaining the compositional-architectural aspects, with insulation and external insulation.

Autonomous heating.

The real estate units will be finished with high quality materials, natural brushed oak floors, double glazed wooden windows, provision for air conditioning and lift.

Possibility of parking spaces in the condominium courtyard.

Possibility of customizing the internal spaces and finishing materials

Ref. CBI145-2147-123

Broker Manager Pasquale Fusco

(Non-binding document for contractual purposes)