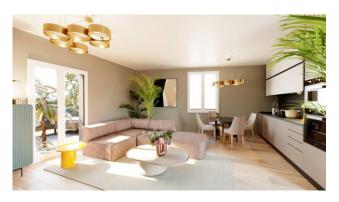

## 67 sq.m. | Bathrooms: 1 | Bedrooms: 1 | Rooms: 2

Bologna - Margherita Gardens Adjacency

Via Castiglione

67 m2 - Bright - New Business

In the immediate vicinity of Porta Castiglione, a 67 m2 apartment is for sale, undergoing complete renovation.

It is located on the second floor, entrance hallway, living room with kitchenette, a bedroom and a bathroom.

The intervention involves the redevelopment of the entire building, even in the common areas, maintaining the compositional-architectural aspects, with insulation and external insulation.

Autonomous heating.

The real estate units will be finished with high quality materials, natural brushed oak floors, double glazed wooden windows, provision for air conditioning and lift.

Possibility of parking spaces in the condominium courtyard.

Possibility of customizing the internal spaces and finishing materials

Ref. CBI145-2147-123

Broker Manager Pasquale Fusco

(Non-binding document for contractual purposes)