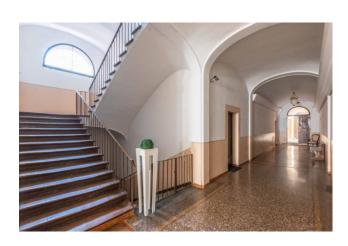

It is located on the second floor, entrance hallway, living room with kitchenette, a bedroom and a bathroom.

The intervention involves the redevelopment of the entire building, even in the common areas, maintaining the compositional-architectural aspects, with insulation and external insulation.

## **Features**

| Property ID: CBI145-2147-122 | Contract: Sale                |
|------------------------------|-------------------------------|
| Categoria: Apartment         | Address: Via Castiglione, 91  |
| Zip Code: 40125              | Municipality: Bologna         |
| Zona: Castiglione            | Total sqm: 62 sq.m.           |
| Bedrooms: 1                  | Bathrooms: 1                  |
| Rooms: 2                     | Internal condition: Excellent |
| Floor: 2                     | Total floors: 4               |
| Independent heating: Heating | Lift: Yes                     |
| Date of construction: 2025   | Kitchen: Exposed Kitchen      |