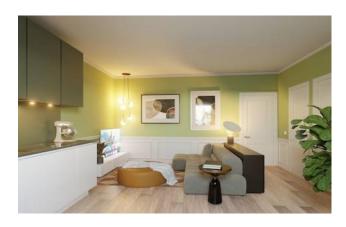

It is located on the second floor, entrance hallway, living room with kitchenette, a bedroom and a bathroom.

The intervention involves the redevelopment of the entire building, even in the common areas, maintaining the compositional-architectural aspects, with insulation and external insulation.

Autonomous heating.

The real estate units will be finished with high quality materials, natural brushed oak floors, double glazed wooden windows, provision for air conditioning and lift.

Possibility of parking spaces in the condominium courtyard.

Possibility of customizing the internal spaces and finishing materials  $% \left( 1\right) =\left( 1\right) \left( 1\right) \left($ 

Ref. 2147-122

Broker Manager Pasquale Fusco

(Non-binding document for contractual purposes)