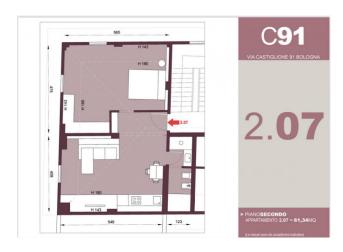

## 62 sq.m. | Bathrooms: 1 | Bedrooms: 1 | Rooms: 2

Bologna - Margherita Gardens Adjacency

Via Castiglione

62 m2 - Bright - New Business

In the immediate vicinity of Porta Castiglione, a 62 m2 apartment is for sale, undergoing complete renovation.

It is located on the second floor, entrance hallway, living room with kitchenette, a bedroom and a bathroom.

The intervention involves the redevelopment of the entire building, even in the common areas, maintaining the compositional-architectural aspects, with insulation and external insulation.

## **Features**

| Property ID: CBI145-2147-122 | Contract: Sale                |
|------------------------------|-------------------------------|
| Categoria: Apartment         | Address: Via Castiglione, 91  |
| Zip Code: 40125              | Municipality: Bologna         |
| Zona: Castiglione            | Total sqm: 62 sq.m.           |
| Bedrooms: 1                  | Bathrooms: 1                  |
| Rooms: 2                     | Internal condition: Excellent |
| Floor: 2                     | Total floors: 4               |
| Independent heating: Heating | Lift: Yes                     |
| Date of construction: 2025   | Kitchen: Exposed Kitchen      |