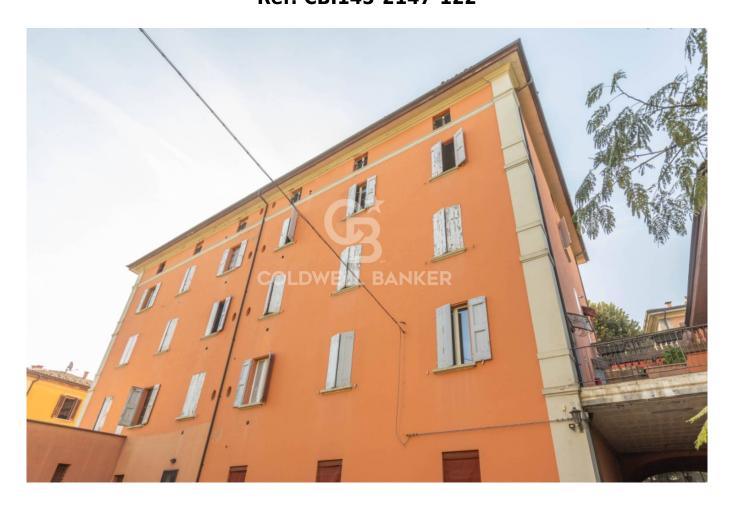

## Apartment for sale in Bologna Castiglione € 335.000 Ref. CBI145-2147-122

## 62 sq.m. | Bathrooms: 1 | Bedrooms: 1 | Rooms: 2

Bologna - Margherita Gardens Adjacency

Via Castiglione

62 m2 - Bright - New Business

In the immediate vicinity of Porta Castiglione, a 62 m2 apartment is for sale, undergoing complete renovation.

It is located on the second floor, entrance hallway, living room with kitchenette, a bedroom and a bathroom.

The intervention involves the redevelopment of the entire building, even in the common areas, maintaining the compositional-architectural aspects, with insulation and external insulation.