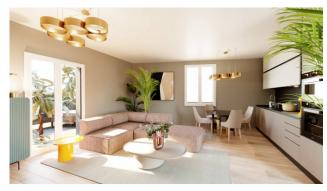

It is located on the second floor, entrance hallway, living room with kitchenette, a bedroom and a bathroom.

The intervention involves the redevelopment of the entire building, even in the common areas, maintaining the compositional-architectural aspects, with insulation and external insulation.

Autonomous heating.

The real estate units will be finished with high quality materials, natural brushed oak floors, double glazed wooden windows, provision for air conditioning and lift.

Possibility of parking spaces in the condominium courtyard.

Possibility of customizing the internal spaces and finishing materials  $% \left( 1\right) =\left( 1\right) \left( 1\right) \left($ 

Ref. 2147-122

Broker Manager Pasquale Fusco

(Non-binding document for contractual purposes)