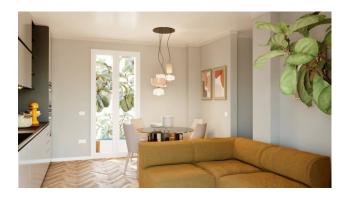

It is located on the second floor, entrance hallway, living room with kitchenette, a bedroom and a bathroom.

The intervention involves the redevelopment of the entire building, even in the common areas, maintaining the compositional-architectural aspects, with insulation and external insulation.

Autonomous heating.

The real estate units will be finished with high quality materials, natural brushed oak floors, double glazed wooden windows, provision for air conditioning and lift.

Possibility of parking spaces in the condominium courtyard.

Possibility of customizing the internal spaces and finishing materials  $% \left( 1\right) =\left( 1\right) \left( 1\right) \left($ 

Ref. 2147-122

Broker Manager Pasquale Fusco

(Non-binding document for contractual purposes)