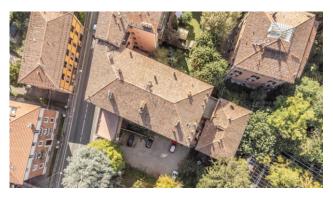

## 62 sq.m. | Bathrooms: 1 | Bedrooms: 1 | Rooms: 2

Bologna - Margherita Gardens Adjacency

Via Castiglione

62 m2 - Bright - New Business

In the immediate vicinity of Porta Castiglione, a 62 m2 apartment is for sale, undergoing complete renovation.

It is located on the second floor, entrance hallway, living room with kitchenette, a bedroom and a bathroom.

The intervention involves the redevelopment of the entire building, even in the common areas, maintaining the compositional-architectural aspects, with insulation and external insulation.