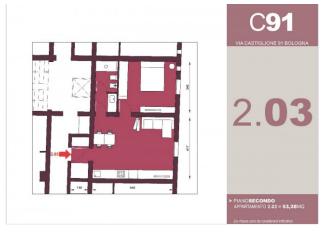

## 54 sq.m. | Bathrooms: 1 | Bedrooms: 1 | Rooms: 2

Bologna - Margherita Gardens Adjacency

Via Castiglione

54 m2 - Bright - New Business

In the immediate vicinity of Porta Castiglione, a 54 m2 apartment is for sale, undergoing complete renovation.

It is located on the second floor, entrance hallway, living room with kitchenette, a bedroom and a bathroom.

The intervention involves the redevelopment of the entire building, even in the common areas, maintaining the compositional-architectural aspects, with insulation and external insulation.

## **Features**

| Property ID: CBI145-2147-118 | Contract: Sale                |
|------------------------------|-------------------------------|
| Categoria: Apartment         | Address: Via Castiglione, 91  |
| Zip Code: 40125              | Municipality: Bologna         |
| Zona: Castiglione            | Total sqm: 54 sq.m.           |
| Bedrooms: 1                  | Bathrooms: 1                  |
| Rooms: 2                     | Internal condition: Excellent |
| Floor: 2                     | Total floors: 4               |
| Independent heating: Heating | Lift: Yes                     |
| Date of construction: 2025   | Kitchen: Exposed Kitchen      |