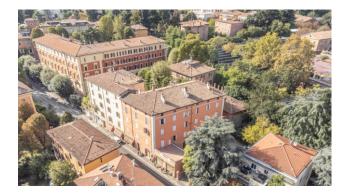

## 54 sq.m. | Bathrooms: 1 | Bedrooms: 1 | Rooms: 2

Bologna - Margherita Gardens Adjacency

Via Castiglione

54 m2 - Bright - New Business

In the immediate vicinity of Porta Castiglione, a 54 m2 apartment is for sale, undergoing complete renovation.

It is located on the second floor, entrance hallway, living room with kitchenette, a bedroom and a bathroom.

The intervention involves the redevelopment of the entire building, even in the common areas, maintaining the compositional-architectural aspects, with insulation and external insulation.