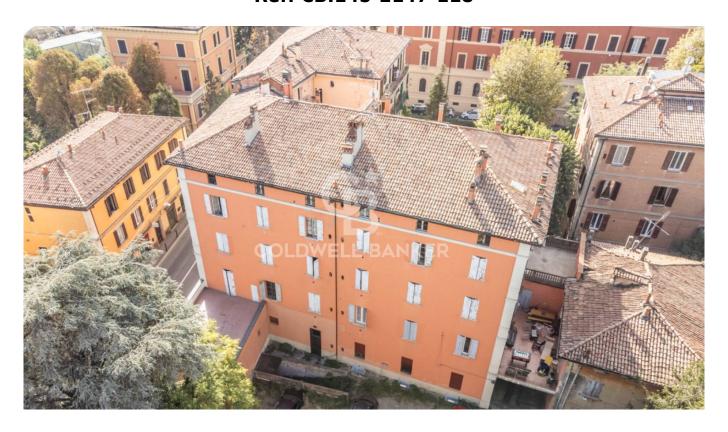

## Apartment for sale in Bologna Castiglione € 300.000 Ref. CBI145-2147-118

## 54 sq.m. | Bathrooms: 1 | Bedrooms: 1 | Rooms: 2

Bologna - Margherita Gardens Adjacency

Via Castiglione

54 m2 - Bright - New Business

In the immediate vicinity of Porta Castiglione, a 54 m2 apartment is for sale, undergoing complete renovation.

It is located on the second floor, entrance hallway, living room with kitchenette, a bedroom and a bathroom.

The intervention involves the redevelopment of the entire building, even in the common areas, maintaining the compositional-architectural aspects, with insulation and external insulation.