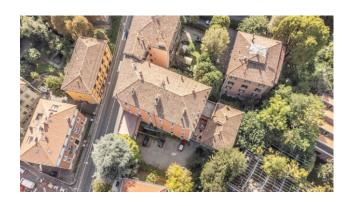

## 54 sq.m. | Bathrooms: 1 | Bedrooms: 1 | Rooms: 2

Bologna - Margherita Gardens Adjacency

Via Castiglione

54 m2 - Bright - New Business

In the immediate vicinity of Porta Castiglione, a 54 m2 apartment is for sale, undergoing complete renovation.

It is located on the second floor, entrance hallway, living room with kitchenette, a bedroom and a bathroom.

The intervention involves the redevelopment of the entire building, even in the common areas, maintaining the compositional-architectural aspects, with insulation and external insulation.