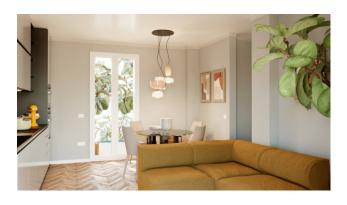

It is located on the second floor, entrance hallway, living room with kitchenette, a bedroom and a bathroom.

The intervention involves the redevelopment of the entire building, even in the common areas, maintaining the compositional-architectural aspects, with insulation and external insulation.

Autonomous heating.

The real estate units will be finished with high quality materials, natural brushed oak floors, double glazed wooden windows, provision for air conditioning and lift.

Possibility of parking spaces in the condominium courtyard.

Possibility of customizing the internal spaces and finishing materials  $% \left( 1\right) =\left( 1\right) \left( 1\right) \left($ 

Ref. 2147-118

Broker Manager Pasquale Fusco

(Non-binding document for contractual purposes)