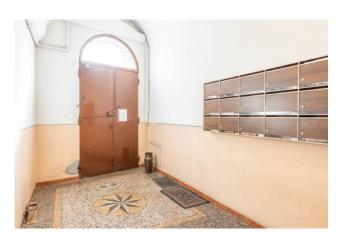

It is located on the second floor, entrance hallway, living room with kitchenette, a bedroom and a bathroom.

The intervention involves the redevelopment of the entire building, even in the common areas, maintaining the compositional-architectural aspects, with insulation and external insulation.

## **Features**

| Property ID: CBI145-2147-118 | Contract: Sale                |
|------------------------------|-------------------------------|
| Categoria: Apartment         | Address: Via Castiglione, 91  |
| Zip Code: 40125              | Municipality: Bologna         |
| Zona: Castiglione            | Total sqm: 54 sq.m.           |
| Bedrooms: 1                  | Bathrooms: 1                  |
| Rooms: 2                     | Internal condition: Excellent |
| Floor: 2                     | Total floors: 4               |
| Independent heating: Heating | Lift: Yes                     |
| Date of construction: 2025   | Kitchen: Exposed Kitchen      |