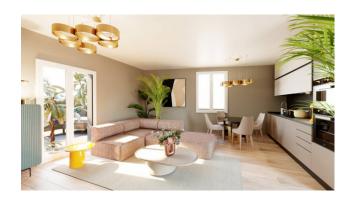

It is located on the second floor, entrance hallway, living room with kitchenette, a bedroom and a bathroom.

The intervention involves the redevelopment of the entire building, even in the common areas, maintaining the compositional-architectural aspects, with insulation and external insulation.

Autonomous heating.

The real estate units will be finished with high quality materials, natural brushed oak floors, double glazed wooden windows, provision for air conditioning and lift.

Possibility of parking spaces in the condominium courtyard.

Possibility of customizing the internal spaces and finishing materials  $% \left( 1\right) =\left( 1\right) \left( 1\right) \left($ 

Ref. 2147-118

Broker Manager Pasquale Fusco

(Non-binding document for contractual purposes)