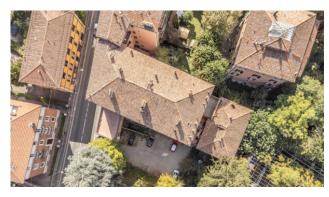

## Apartment for sale in Bologna Castiglione € 300.000 Ref. CBI145-2147-118

## 54 sq.m. | Bathrooms: 1 | Bedrooms: 1 | Rooms: 2

Bologna - Margherita Gardens Adjacency

Via Castiglione

54 m2 - Bright - New Business

In the immediate vicinity of Porta Castiglione, a 54 m2 apartment is for sale, undergoing complete renovation.

It is located on the second floor, entrance hallway, living room with kitchenette, a bedroom and a bathroom.

The intervention involves the redevelopment of the entire building, even in the common areas, maintaining the compositional-architectural aspects, with insulation and external insulation.