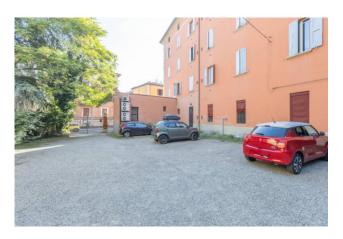

## 54 sq.m. | Bathrooms: 1 | Bedrooms: 1 | Rooms: 2

Bologna - Margherita Gardens Adjacency

Via Castiglione

54 m2 - Bright - New Business

In the immediate vicinity of Porta Castiglione, a 54 m2 apartment is for sale, undergoing complete renovation.

Autonomous heating.

The real estate units will be finished with high quality materials, natural brushed oak floors, double glazed wooden windows, provision for air conditioning and lift.

Possibility of parking spaces in the condominium courtyard.