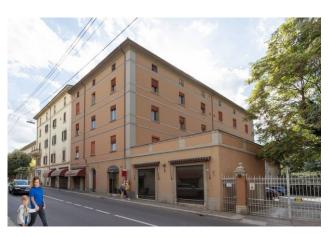

## Apartment for sale in Bologna Castiglione € 300.000 Ref. CBI145-2147-118

## 54 sq.m. | Bathrooms: 1 | Bedrooms: 1 | Rooms: 2

Bologna - Margherita Gardens Adjacency

Via Castiglione

54 m2 - Bright - New Business

In the immediate vicinity of Porta Castiglione, a 54 m2 apartment is for sale, undergoing complete renovation.

It is located on the second floor, entrance hallway, living room with kitchenette, a bedroom and a bathroom.

The intervention involves the redevelopment of the entire building, even in the common areas, maintaining the compositional-architectural aspects, with insulation and external insulation.

Autonomous heating.

The real estate units will be finished with high quality materials, natural brushed oak floors, double glazed wooden windows, provision for air conditioning and lift.

Possibility of parking spaces in the condominium courtyard.