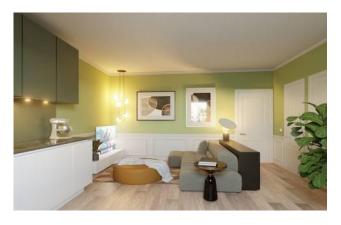

## 50 sq.m. | Bathrooms: 1 | Bedrooms: 1 | Rooms: 2

Bologna - Margherita Gardens nearby

Via Castiglione

50 m2 - Bright - New Business

In the immediate vicinity of Porta Castiglione, a 50 m2 apartment is for sale, undergoing complete renovation.

It is located on the second floor, entrance hallway, living room with kitchenette, a bedroom and a bathroom.

The intervention involves the redevelopment of the entire building, even in the common areas, maintaining the compositional-architectural aspects, with insulation and external insulation.

Autonomous heating.

The real estate units will be finished with high quality materials, natural brushed oak floors, double glazed wooden windows, provision for air conditioning and lift.

Possibility of parking spaces in the condominium courtyard.

Possibility of customizing the internal spaces and finishing materials  $% \left( 1\right) =\left( 1\right) \left( 1\right) \left($ 

Ref. 2147-117

Broker Manager Pasquale Fusco

(Non-binding document for contractual purposes)