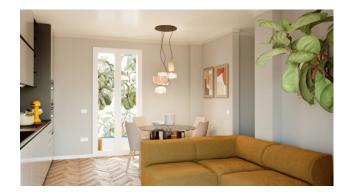

## 50 sq.m. | Bathrooms: 1 | Bedrooms: 1 | Rooms: 2

Bologna - Margherita Gardens nearby

Via Castiglione

50 m2 - Bright - New Business

In the immediate vicinity of Porta Castiglione, a 50 m2 apartment is for sale, undergoing complete renovation.

It is located on the second floor, entrance hallway, living room with kitchenette, a bedroom and a bathroom.

The intervention involves the redevelopment of the entire building, even in the common areas, maintaining the compositional-architectural aspects, with insulation and external insulation.

Autonomous heating.

The real estate units will be finished with high quality materials, natural brushed oak floors, double glazed wooden windows, provision for air conditioning and lift.

Possibility of parking spaces in the condominium courtyard.

Possibility of customizing the internal spaces and finishing materials  $% \left( 1\right) =\left( 1\right) \left( 1\right) \left($ 

Ref. 2147-117

Broker Manager Pasquale Fusco

(Non-binding document for contractual purposes)