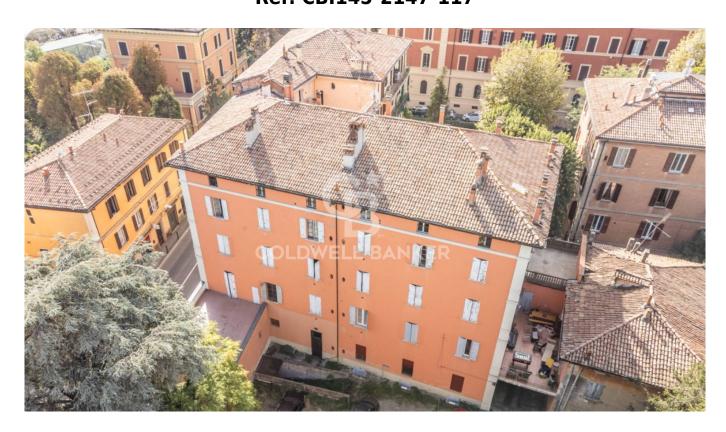

## Apartment for sale in Bologna Castiglione € 280.000 Ref. CBI145-2147-117

## 50 sq.m. | Bathrooms: 1 | Bedrooms: 1 | Rooms: 2

Bologna - Margherita Gardens nearby

Via Castiglione

50 m2 - Bright - New Business

In the immediate vicinity of Porta Castiglione, a 50 m2 apartment is for sale, undergoing complete renovation.

It is located on the second floor, entrance hallway, living room with kitchenette, a bedroom and a bathroom.

The intervention involves the redevelopment of the entire building, even in the common areas, maintaining the compositional-architectural aspects, with insulation and external insulation.