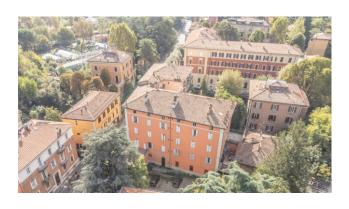

## 50 sq.m. | Bathrooms: 1 | Bedrooms: 1 | Rooms: 2

Bologna - Margherita Gardens nearby

Via Castiglione

50 m2 - Bright - New Business

In the immediate vicinity of Porta Castiglione, a 50 m2 apartment is for sale, undergoing complete renovation.

It is located on the second floor, entrance hallway, living room with kitchenette, a bedroom and a bathroom.

The intervention involves the redevelopment of the entire building, even in the common areas, maintaining the compositional-architectural aspects, with insulation and external insulation.