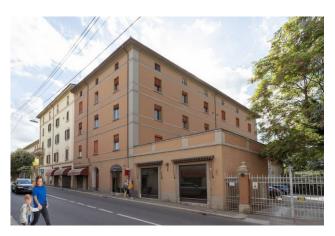

## 50 sq.m. | Bathrooms: 1 | Bedrooms: 1 | Rooms: 2

Bologna - Margherita Gardens nearby

Via Castiglione

50 m2 - Bright - New Business

In the immediate vicinity of Porta Castiglione, a 50 m2 apartment is for sale, undergoing complete renovation.

It is located on the second floor, entrance hallway, living room with kitchenette, a bedroom and a bathroom.

The intervention involves the redevelopment of the entire building, even in the common areas, maintaining the compositional-architectural aspects, with insulation and external insulation.