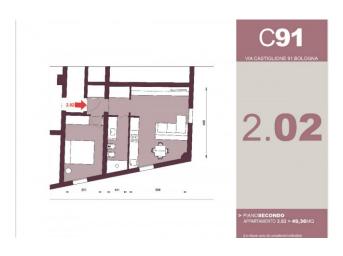

## 50 sq.m. | Bathrooms: 1 | Bedrooms: 1 | Rooms: 2

Bologna - Margherita Gardens nearby

Via Castiglione

50 m2 - Bright - New Business

In the immediate vicinity of Porta Castiglione, a 50 m2 apartment is for sale, undergoing complete renovation.

It is located on the second floor, entrance hallway, living room with kitchenette, a bedroom and a bathroom.

The intervention involves the redevelopment of the entire building, even in the common areas, maintaining the compositional-architectural aspects, with insulation and external insulation.

## **Features**

| Property ID: CBI145-2147-117 | Contract: Sale                |
|------------------------------|-------------------------------|
| Categoria: Apartment         | Address: Via Castiglione, 91  |
| Zip Code: 40125              | Municipality: Bologna         |
| Zona: Castiglione            | Total sqm: 50 sq.m.           |
| Bedrooms: 1                  | Bathrooms: 1                  |
| Rooms: 2                     | Internal condition: Excellent |
| Floor: 2                     | Total floors: 4               |
| Independent heating: Heating | Lift: Yes                     |
| Date of construction: 2025   | Kitchen: Exposed Kitchen      |